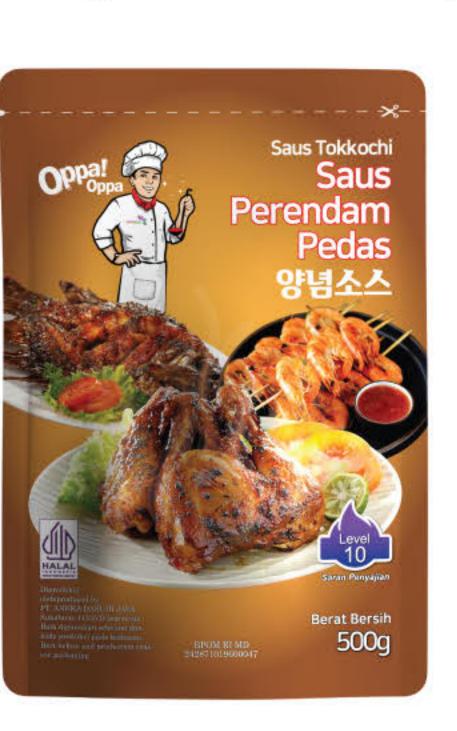

dy-to-use sauce that can be used directly without mixing with other ingredients. Teriyaki is a Japanese cooking method where food is heated or grilled and coated with soy sauce. Teriyaki sauce can be added to dishes such as beef, chicken, fish, and other preparations to enhance their savory flavor.

4

6



ً₿



| Net Weight | 0 | 250g | 2 | 500g |
|------------|---|------|---|------|
|            | 8 | 1kg  | 4 | 2kg  |
|            | 6 | 5kg  |   |      |



#### Spicy Marinade Sauce Lv 10 (매운 양념소스 LV10)

8

The marinade sauce is made from high-quality selected ingredients, offering a unique spicy flavor. This spicy marinade sauce can be applied to various dishes such as grilled fish, chicken satay, lamb satay, beef satay, fried noodles, steak, and various grilled dishes.





0

0

0



0





#### Spicy Marinade Sauce Lv 20 (매운 양념소스 Lv 20)









#### SHU 7000

| Composition | Ν | /larinade | Sauc | e 100% |
|-------------|---|-----------|------|--------|
| Net Weight  | 0 | 250g      | 0    | 500g   |
| 2           | 8 | 1kg       |      | 1.7    |

#### Spicy Marinade Sauce Lv 30 (매운 양념소스 Lv 30)













#### Steak Sauce (스테이크 소스)

Steak Sauce, Black Pepper Sauce, and Mushroom Sauce from Cooking Master are made from high-quality selected ingredients, offering a distinctive aroma and delicious taste. These sauce variants can be applied to various meat dishes such as steak, barbecue, and other meat-based preparations.



| Composition | Steak Sauce 100%                                    |
|-------------|-----------------------------------------------------|
| Ne