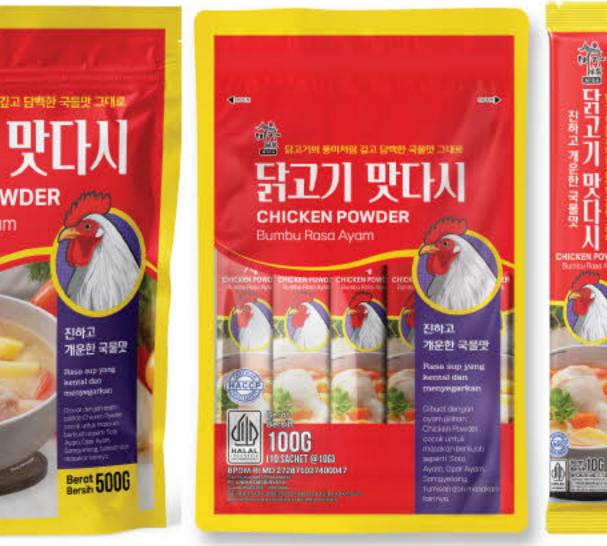

At the end of 2024, Hana katsuobushi, Katsuodashi, Matdashi have been launched as a new product, aiming to take the company to the next level. Most of all, Hana katsuobushi is made from the finest-quality skipjack tuna and boasts superior quality through a precise manufacturing process.