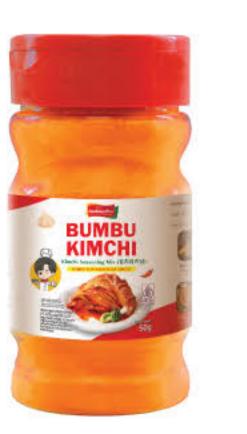

arlic, salt, and onions. Kimchi Muguenji has a more sour taste compared to Pogi Kimchi and is perfect to be served with white rice, fried noodles, fried rice, and can also be used as an ingredient to make soup





#### Stir Fried Kimchi (볶음김치)

Stir-Fried Kimchi is napa cabbage kimchi that has been further processed by stir-frying, giving it a richer and more savory flavor. This stir-fried kimchi is perfect to be served directly with steamed rice, noodles, fried rice, and other









#### Kimchi Seasoning (김치 시즈닝)

0

Kimchi Seasoning from Cooking Master is a food ingredient and seasoning product perfect for sprinkling on snacks and various dishes. Kimchi Seasoning pairs well with Kimchi Ramen, Kimchi Jjigae, Kimchi Fried Rice, Kimchi Omelet, Fried Chicken, and even Pasta or Pizza.













Banchan is a Korean term for side dishes served alongside the main meal, such as rice. These typically consist of small portions of various dishes or vegetables, presented in small servings on the dining table to be shared and enjoyed together.







#### Composition

#### Nuts or Vegetables





#### Net Weight

**2** 500g 0 1Kg

#### Variant

- Soybean Soy Sauce **6** Seasoned Salad **Boiled Lotus Root** Japanese Sweet Potato Pickle 2 0 Seasoned Chili Output Set Mixed Nuts Seasoned Dried Radish Soy Sauce Peanuts
- **5** Seasoned Garlic
- Seasoned Perilla Leaves
- Soy Sauce Garlic
- Pickled Garlic Stems 12
- B Soy Sauce Pickled Garlic Leaves
- Soy Sauce Pickled Chili



#### Sesame Oil 100% (궁중 참기름 100%)

Sesame oil is made from selected sesame seeds, resulting in a distinctive