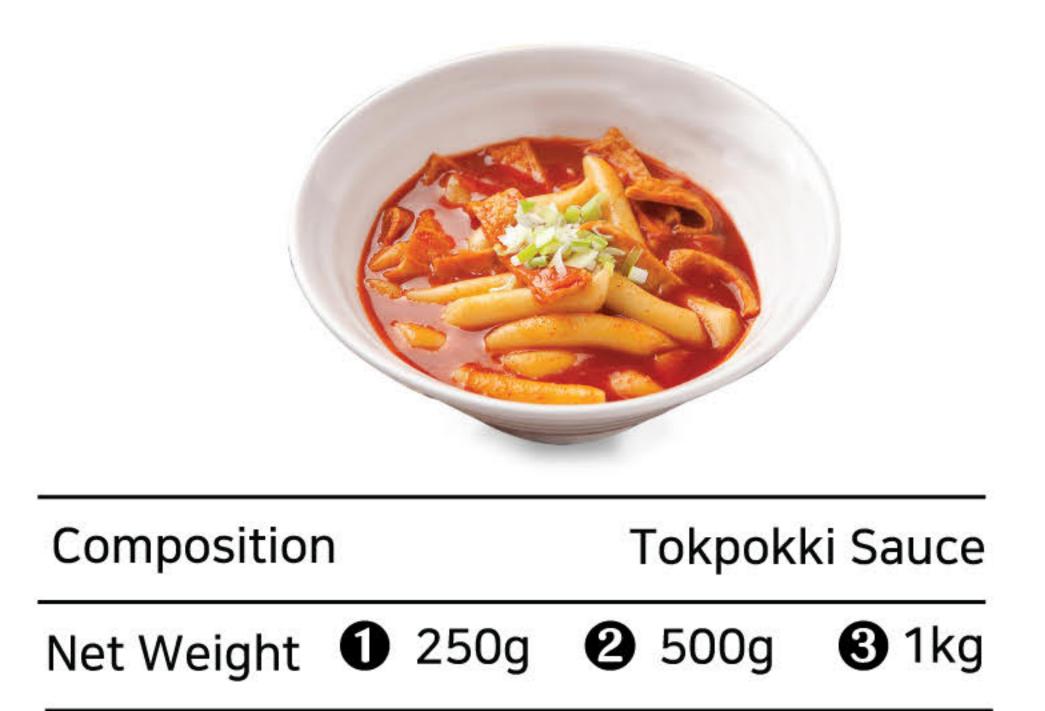

ce cakes (tok) and the sauce inside. The tok and sauce are made from high-quality selected ingredients. Since both the rice cakes and sauce are included, it makes the preparation more convenient.





Net Weight ① Tteok 100g + Sauce 50g

0

# Tokpokki Tok (떡볶이 떡)

Miga's Tokpokki is made from high-quality selected ingredients, offering a distinct and delicious aroma and flavor. The tteok (Korean rice cakes) have a soft and chewy texture, complemented by the tasty tokpokki sauce/seasoning. It can be served and enjoyed easily.



Tok 100% Tokpokki 100g + Powder 17g

### Tokpokki Sauce (떡볶이 소스)

The Tokpokki sauce is made from high-quality selected ingredients. This sauce can be used to create the broth for tteok (Korean rice cakes) dishes. It has a slightly spicy and delicious flavor.



0



### Tteokguk Tok (Slice) (떡국떡)

Tteokguk Slice (Round) is thinly sliced Korean rice cakes shaped oval or round, used as the main ingredient in tteokguk (Korean rice cake soup). It has a chewy and soft texture. It is traditionally served during the New Year.







| Composition |               | Tteok          |  |
|-------------|---------------|----------------|--|
| Net Weight  | <b>1</b> 500g | <li>2 1kg</li> |  |



#### Cooking Master Busan Eomuk (쿠킹마스터 부산어묵 사각)

Odeng, also known as Korean fish cake, is made from fish meat with a soft texture. Busan Eomuk offers the original

taste of Korean odeng or eomuk. Odeng can be served with a savory and delicious odeng broth.



| Composition Odeng 100%                   |  |  |  |  |
|------------------------------------------|--|--|--|--|