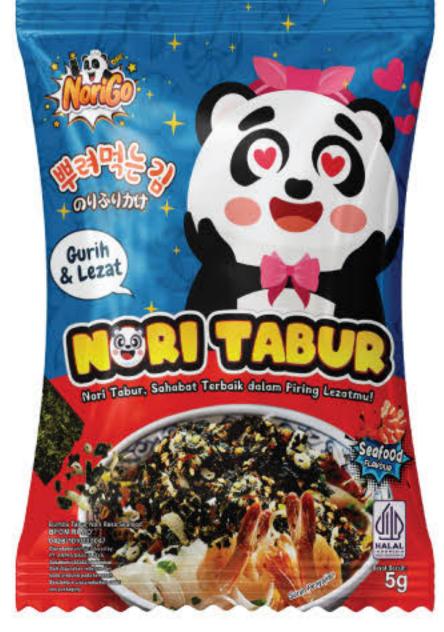

## Each BPOM and Halal product has its own Number, Logo and QR Code

Nori, Kizami Nori, Nori Roll, Nori Tabu

Noril, Metal Cotching (Sprinkled No

Nori Goreng, Nori Crisov, Furika

Mixing Seasoning, Seasoning (Cr.