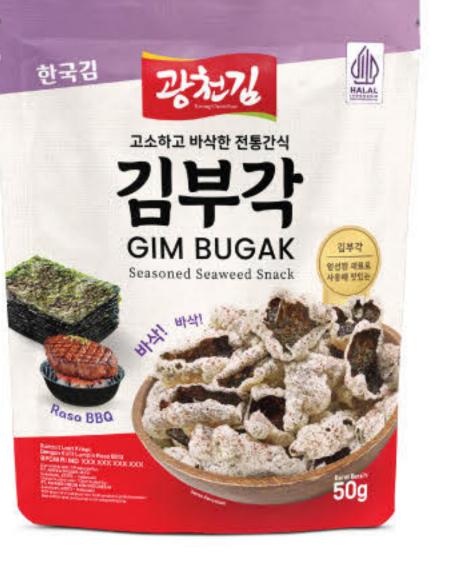

## Each BPOM and Halal product has its own Number, Logo and QR Code

Nori, Kizami Nori, Nori Roll, Nori Tabu

Noril, Metal Cotching (Sprinkled No

Nori Goreng, Nori Crisov, Furika

Mixing Seasoning, Seasoning (Cr.

02; 04; 06; 12; 14 8 15

ling (Sushi Nari), Metal Detectine (Sprinkled Nori

(Crispy Nori), Frying, De-oiling, Quality Inspection

d Nori), Metal Catching (Furikake), Primary Packaging (Crispy Nori), Sealing, Metal Detector (Furikake), ig (Fried Nori), Tertiary Packaging, Final Product Storage,