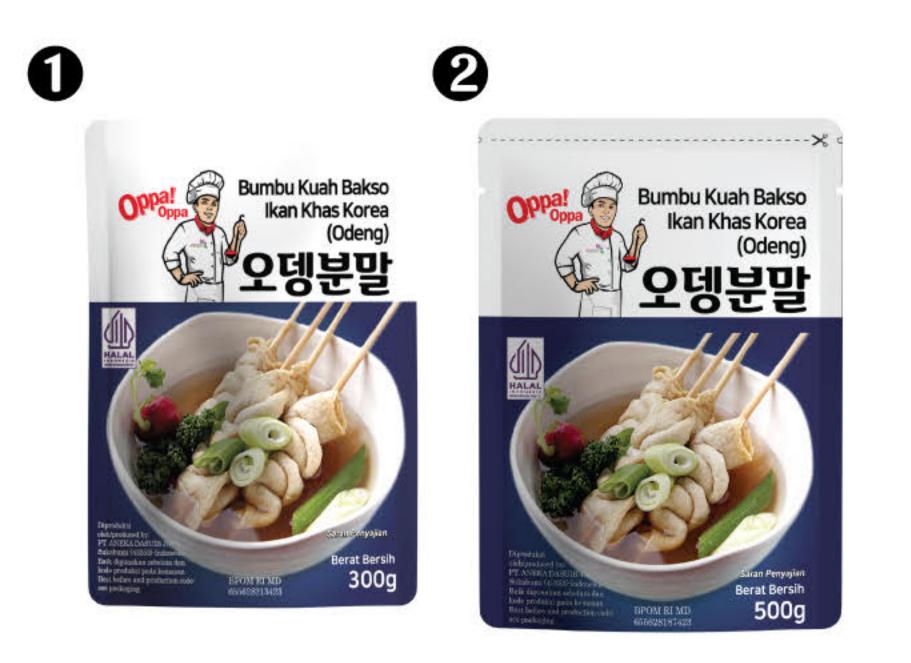

ht  | 1kg (31 pieces) |  |

# MIGA BUSAN EOMUK DAN MIE EOMUK (미가 부산어묵, 어묵면)

Miga Busan Eomuk and Mi Eomuk are Korean fish cakes with a soft texture. Busan Eomuk offers two variants: Eomukmyeon (fish cake shaped like noodles) and Yachae Eomuk. They can be served with a savory and delicious odeng broth seasoning.



#### 0



| Composition | Surimi dan Tepung Terigu                 |
|-------------|------------------------------------------|
| lsi Bersih  | Eomukmyeon Eomuk<br>(300g, 500g dan 1Kg) |
|             | Yachae Eomuk                             |



# Odeng Seasoning (오뎅분말)

Odeng seasoning has a distinctive, savory, and delicious aroma and flavor. It can be used to create the broth for odeng (Korean fish cakes). Simply add it during cooking for a more practical and tasty dish.



# Eomuk Myeon Bokki (어묵면볶이)

Eomuk Myeon Bokki is made from Korean fish cakes shaped like noodles with a soft texture. It is served with spicy and delicious tokpokki sauce, delivering a distinctive and flavorful taste.



| Composition | Odeng Seasoning 100% |               |
|-------------|----------------------|---------------|
| Net Weight  | <b>1</b> 300g        | <b>2</b> 500g |

| Composition | Eomuk Fish Cake + Spicy Seasoning |  |
|-------------|-----------------------------------|--|
| Net Weight  | <b>1</b> 35g                      |  |

### Odengpokki (오뎅볶이)

0

Odengpokki contains odeng (Korean fish cakes) with added tokpokki sauce inside. This odengpokki is different from regular odeng, as the addition of tokpokki sauce makes it even more savory and delicious.

## Hotbar (핫바