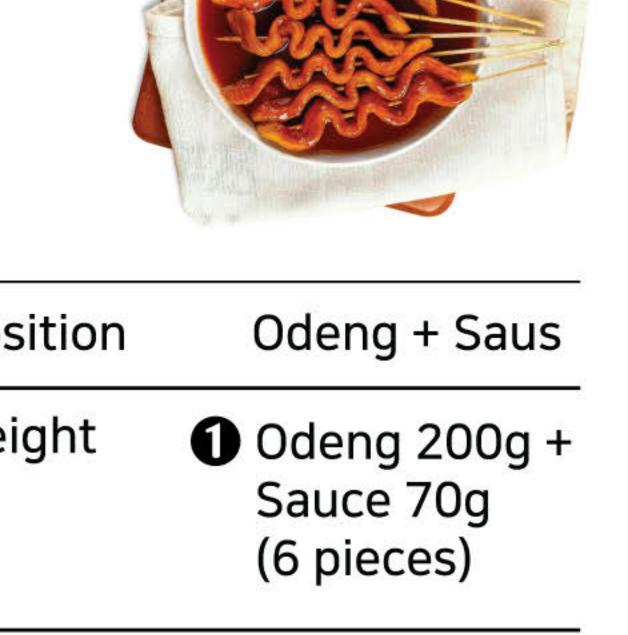

lavorful taste.



| Composition | Odeng Seasoning 100% |               |
|-------------|----------------------|---------------|
| Net Weight  | <b>1</b> 300g        | <b>2</b> 500g |

| Composition | Eomuk Fish Cake + Spicy Seasoning |  |
|-------------|-----------------------------------|--|
| Net Weight  | <b>1</b> 35g                      |  |

### Odengpokki (오뎅볶이)

0

Odengpokki contains odeng (Korean fish cakes) with added tokpokki sauce inside. This odengpokki is different from regular odeng, as the addition of tokpokki sauce makes it even more savory and delicious.

## Hotbar (핫바)

Odeng Hotbar has a savory flavor. Unlike regular square odeng, odeng hotbar is designed for skewering and can be served on sticks, making it a fun and convenient way to enjoy this delicious treat.









### Frozen Udon (냉동우동)

"Sanuki Udon from Daikichi is made from high-quality ingredients. Sanuki Udon has a distinctive Japanese flavor and a soft, chewy texture. It is usually served with a shoyu-based katsuobushi broth (soy sauce broth with a mixture of savory and delicious skipjack tuna stock)





# Udon Seasoning (우동 스프 분말)

Made from selected ingredients that bring out a distinctive savory Japanese flavor, perfect for any occasion. The combination of carefully chosen ingredients creates a savory and delicious broth.



#### Net Weight 1 1Kg 🛿 500g 🕄 200g (10g x 20sachet) 🗿 100g (10g x 10Stick)



# All-Purpose Sprinkling Seasoning (감미료)

Cooking Master All-Purpose Sprinkling Seasoning, with a variety of flavors, is perfect for sprinkling on various types of food as it has a delic