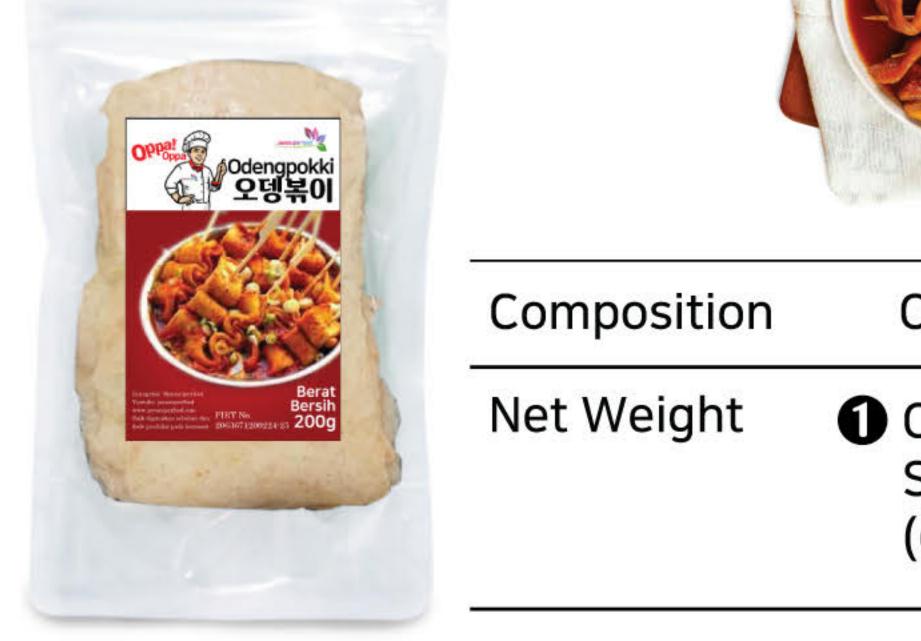

flavorful taste.



| Composition | Odeng Seasoning 100% |               |
|-------------|----------------------|---------------|
| Net Weight  | <b>1</b> 300g        | <b>2</b> 500g |

| Composition | Eomuk Fish Cake + Spicy Seasoning |  |
|-------------|-----------------------------------|--|
| Net Weight  | <b>1</b> 35g                      |  |

### Odengpokki (오뎅볶이)

0

Odengpokki contains odeng (Korean fish cakes) with added tokpokki sauce inside. This odengpokki is different from regular odeng, as the addition of tokpokki sauce makes it even more savory and delicious.

## Hotbar (핫바)

Odeng Hotbar has a savory flavor. Unlike regular square odeng, odeng hotbar is designed for skewering and can be served on sticks, making it a fun and convenient way to enjoy this delicious treat.









### Frozen Udon (냉동우동)

"Sanuki Udon from Daikichi is made from high-quality ingredients. Sanuki Udon has a distinctive Japanese flavor and a soft, chewy texture. It is usually served with a shoyu-based katsuobushi broth (soy sauce broth with a mixture of savory and delicious skipjack tuna stock)





# Udon Seasoning (우동 스프 분말)

Made from selected ingredients that bring out a distinctive savory Japanese flavor, perfect for any occasion. The combination of carefully chosen ingredients creates a savory and delicious broth.



#### Net Weight 1 1Kg 🛿 500g 🕄 200g (10g x 20sachet) 🗿 100g (10g x 10Stick)



# All-Purpose Sprinkling Seasoning (감미료)

Cooking Master All-Purpose Sprinkling Seasoning, with a variety of flavors, is perfect for sprinkling on various types of food as it has a del