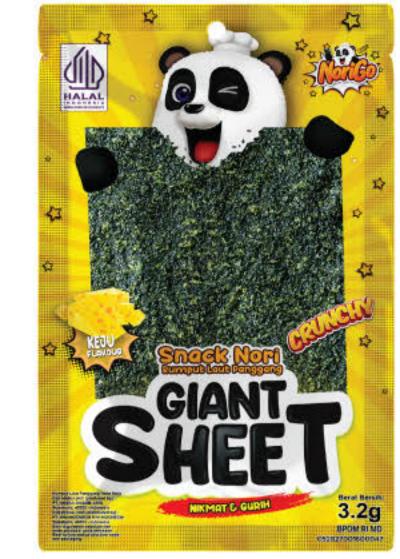

ack.





3

#### Long Sheet (롱 싯 김스낵)

2

Long Sheet Norigo is a crispy and savory seaweed snack in long sheets, offering a more exciting way to enjoy seaweed. Made from high-quality seaweed, this snack is perfect for eating on its own or as a complement to your favorite dishes.

8









0



2









Composition Seaweed and Seasoning







| Net Weight | 20g            |          |
|------------|----------------|----------|
| Original   | Pried Chicken  | O Cheese |
| Spicy      | 6 Corn Roasted | 6 BBQ    |



#### Giant Sheet (자이언트 싯 김스낵)

Giant Sheet is a snack that is double the size of Norigo, making it look more appealing. Its crispiness is the same as Norigo. Giant Sheet comes in six different flavors, allowing consumers to choose according to their preferences.

ً₿



0













| Compositi                    | on Seaweed an   | d Seasoning |
|------------------------------|-----------------|-------------|
| Net Weigh                    | t 20g           |             |
| <ol> <li>Original</li> </ol> | 2 Fried Chicken | Cheese      |
| Spicy                        | 6 Roasted Corn  | 6 BBQ       |

#### Jumbo Sheet (점보싯 김스낵)

Jumbo Sheet Norigo is the largest seaweed snack from Norigo, featuring wider, crispy, and savory sheets for the ultimate seaweed experience. Perfect as a healthy snack or a complement to your favorite dishes.



0





















#### Nori Go (노리고 김스낵)

Nori Go is a healthy snack made from seaweed. It can be enjoyed by both young and old due to its nutritious and high-quality seaweed composition. Nori Go is perfect for relaxing