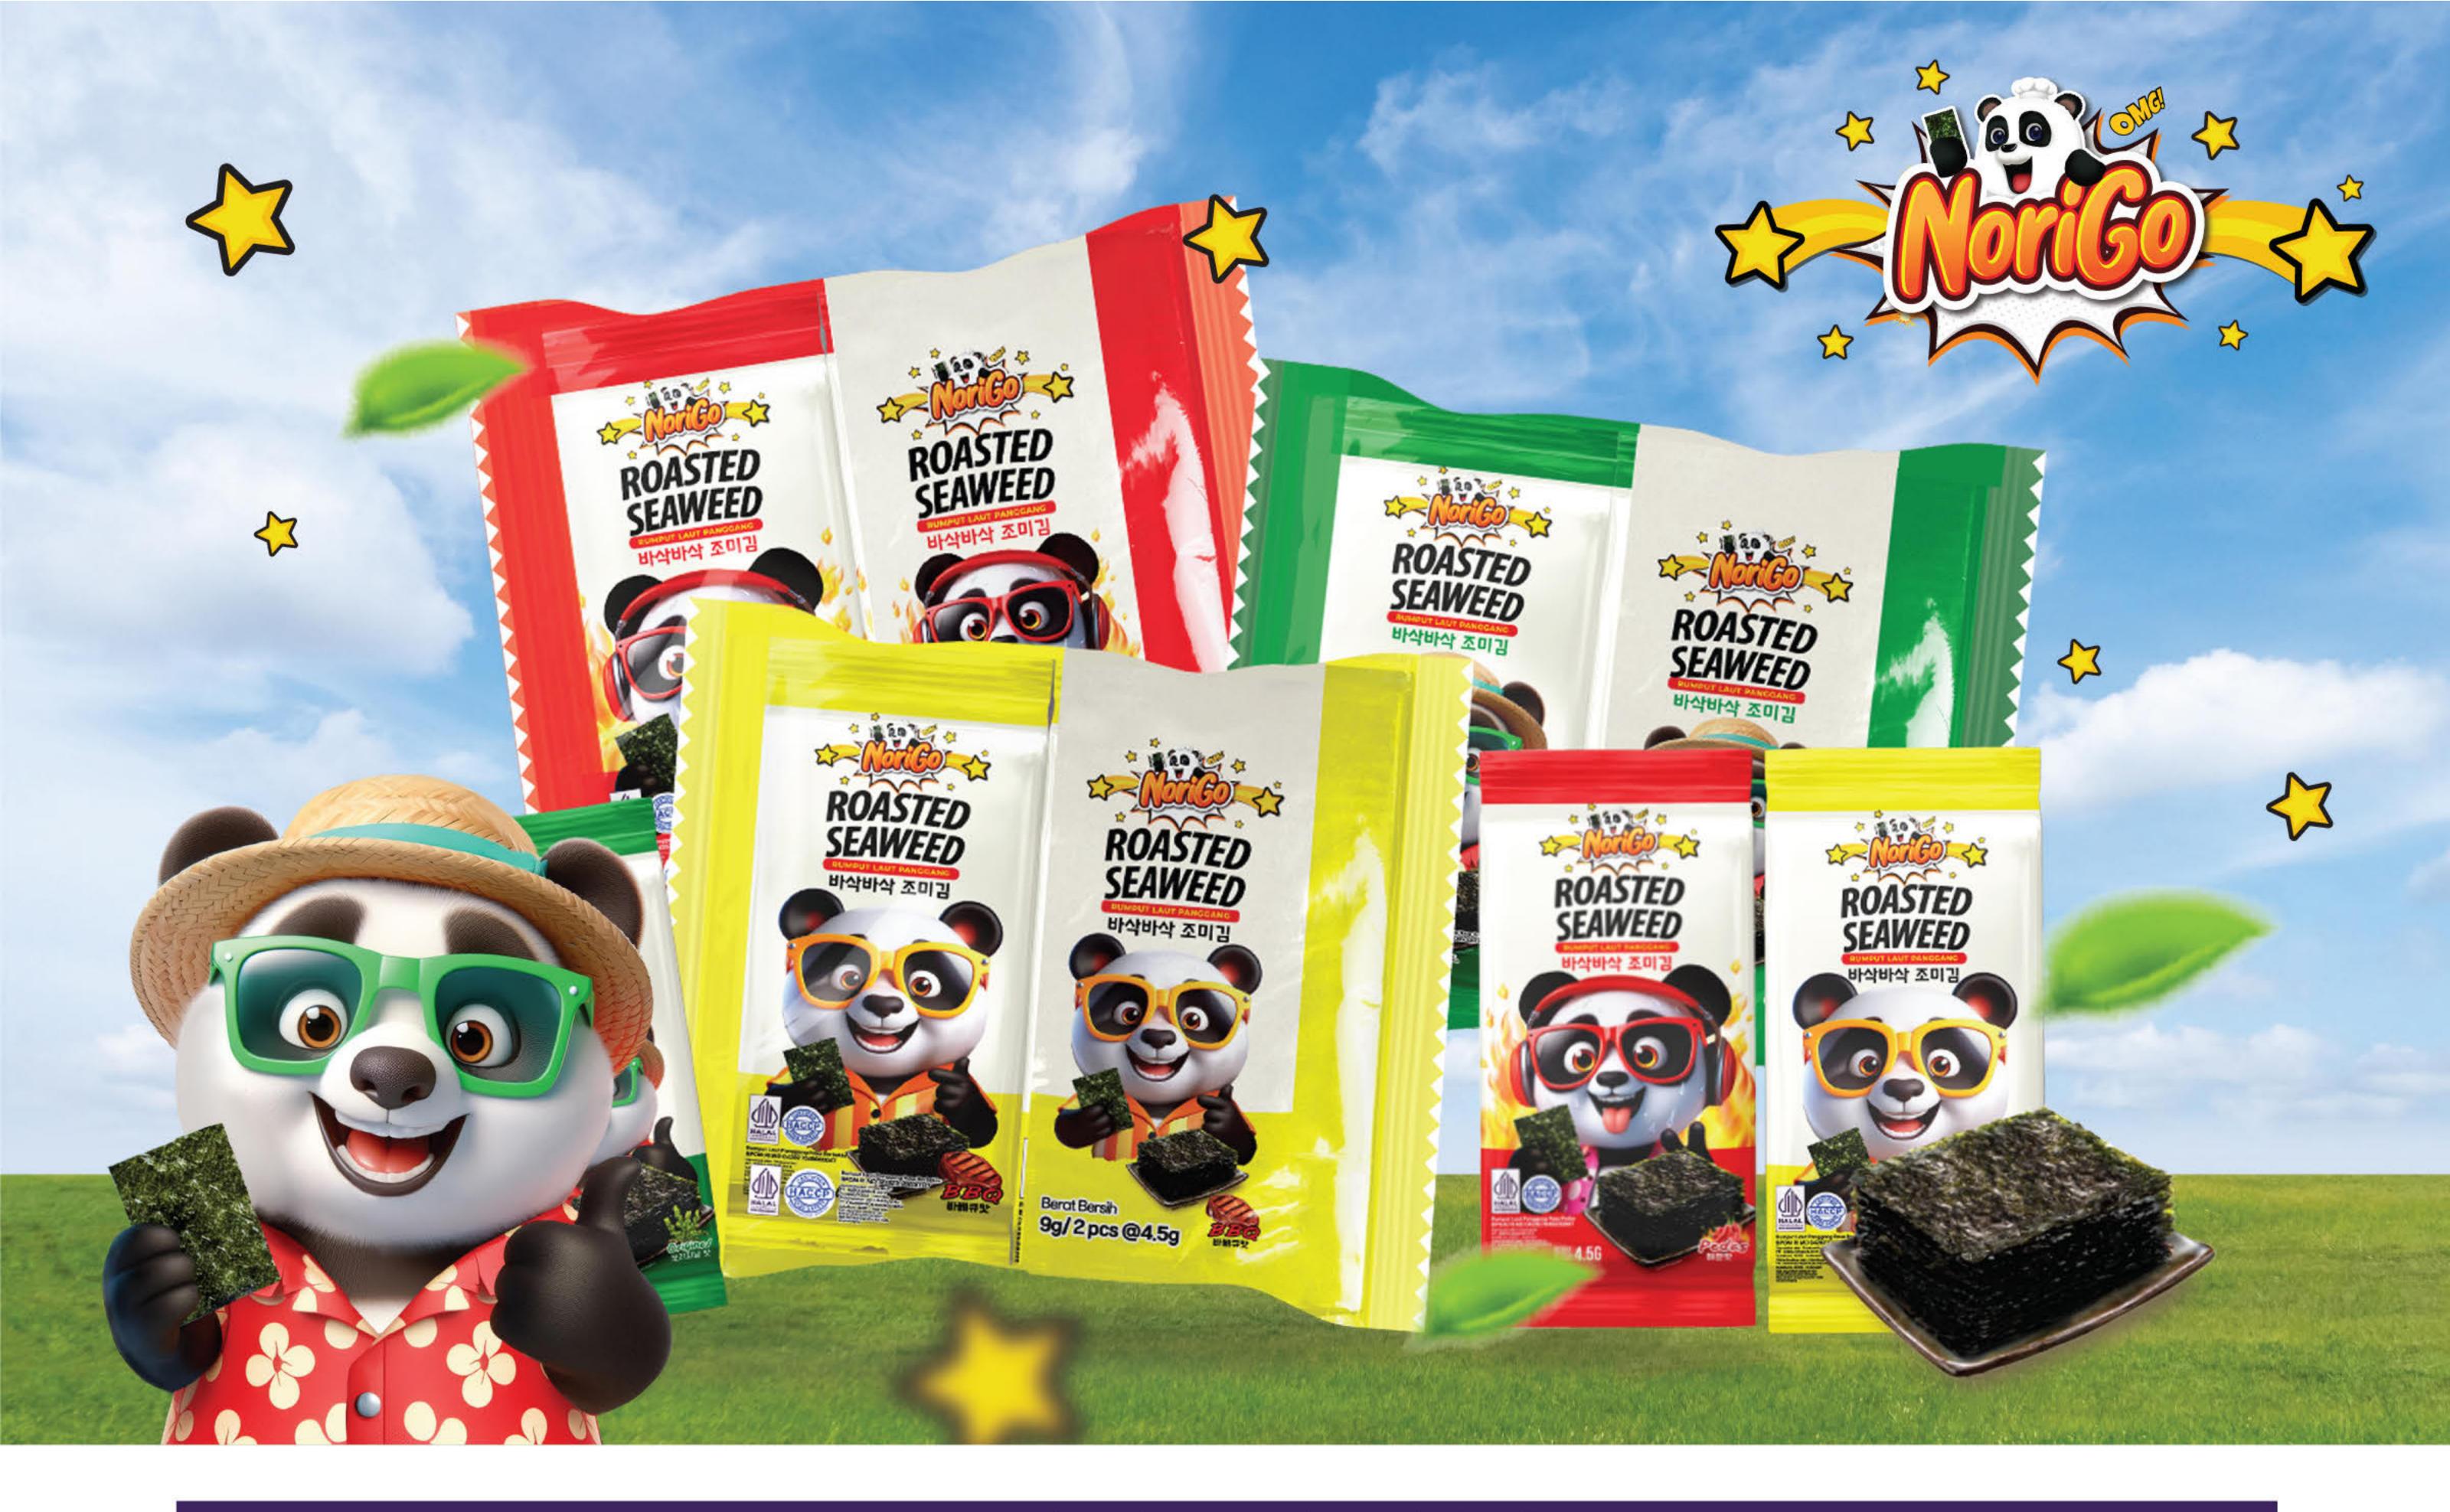

## Each BPOM and Halal product has its own Number, Logo and QR Code

Nori, Kizami Nori, Nori Roll, Nori Tabu

Noril, Metal Cotching (Sprinkled No

Nori Goreng, Nori Crisov, Furika

Mixing Seasoning, Seasoning (Cr.

02; 04; 06; 12; 14 8 15

ling (Sushi Nari), Metal Detectine (Sprinkled Nori

(Crispy Nori), Frying, De-oiling, Quality Inspection

d Nori), Metal Catching (Furikake), Primary Packaging (Crispy Nori), Sealing, Metal Detector (Furikake), ig (Fried Nori), Tertiary Packaging, Final Product Storage,