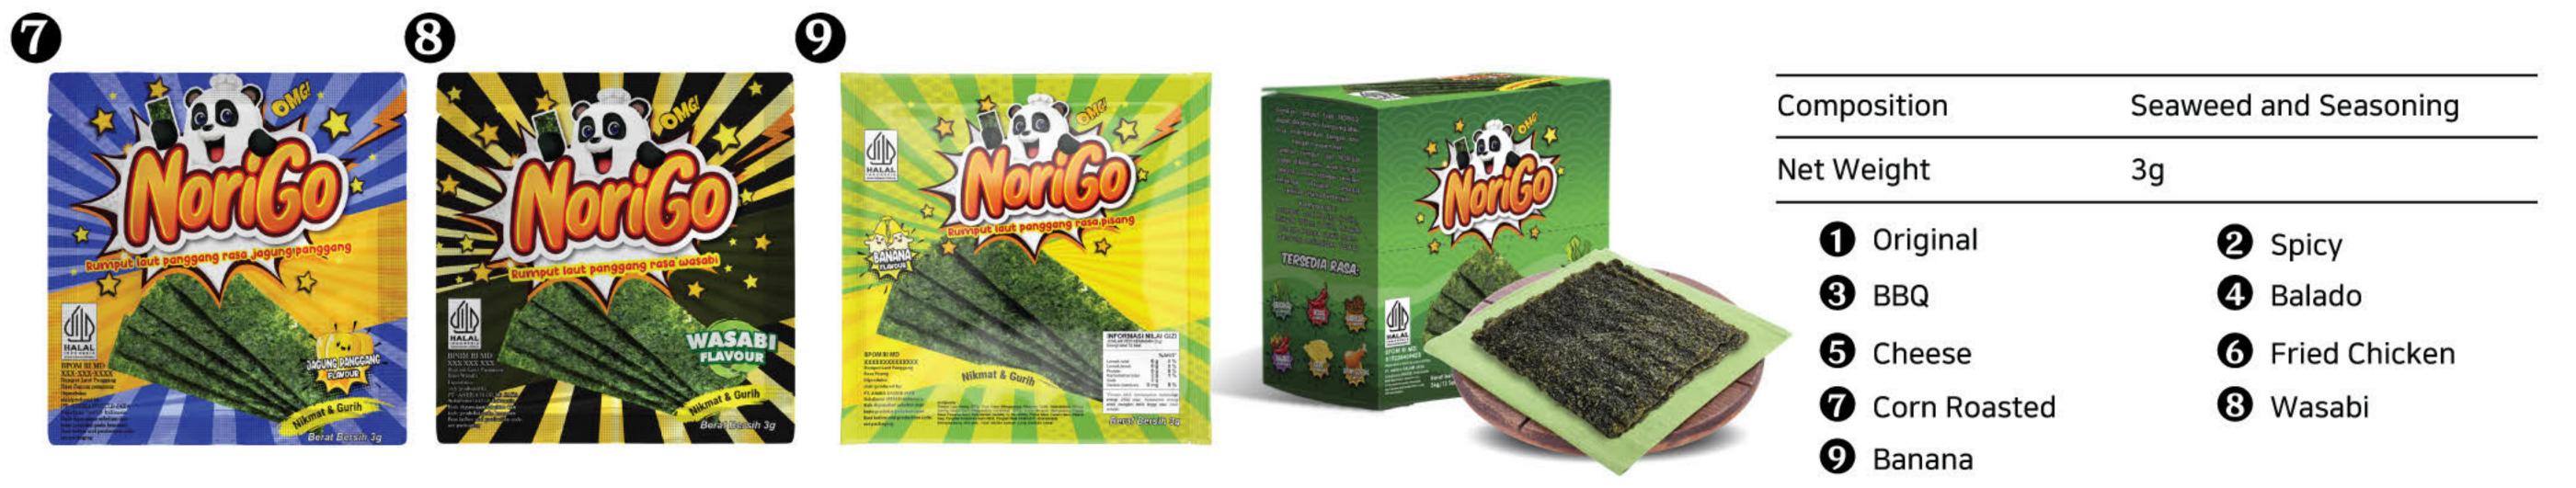

## Each BPOM and Halal product has its own Number, Logo and QR Code

Nori, Kizami Nori, Nori Roll, Nori Tabu

Noril, Metal Cotching (Sprinkled No

Nori Goreng, Nori Crisov, Furika

Mixing Seasoning, Seasoning (Cr.

02; 04; 06; 12; 14 8 15

ling (Sushi Nari), Metal Detectine (Sprinkled Nori

(Crispy Nori), Frying, De-oiling, Quality Inspection

d Nori), Metal Catching (Furikake), Primary Packaging (Crispy Nori), Sealing, Metal Detector (Furikake), ig (Fried Nori), Tertiary Packaging, Final Product Storage,