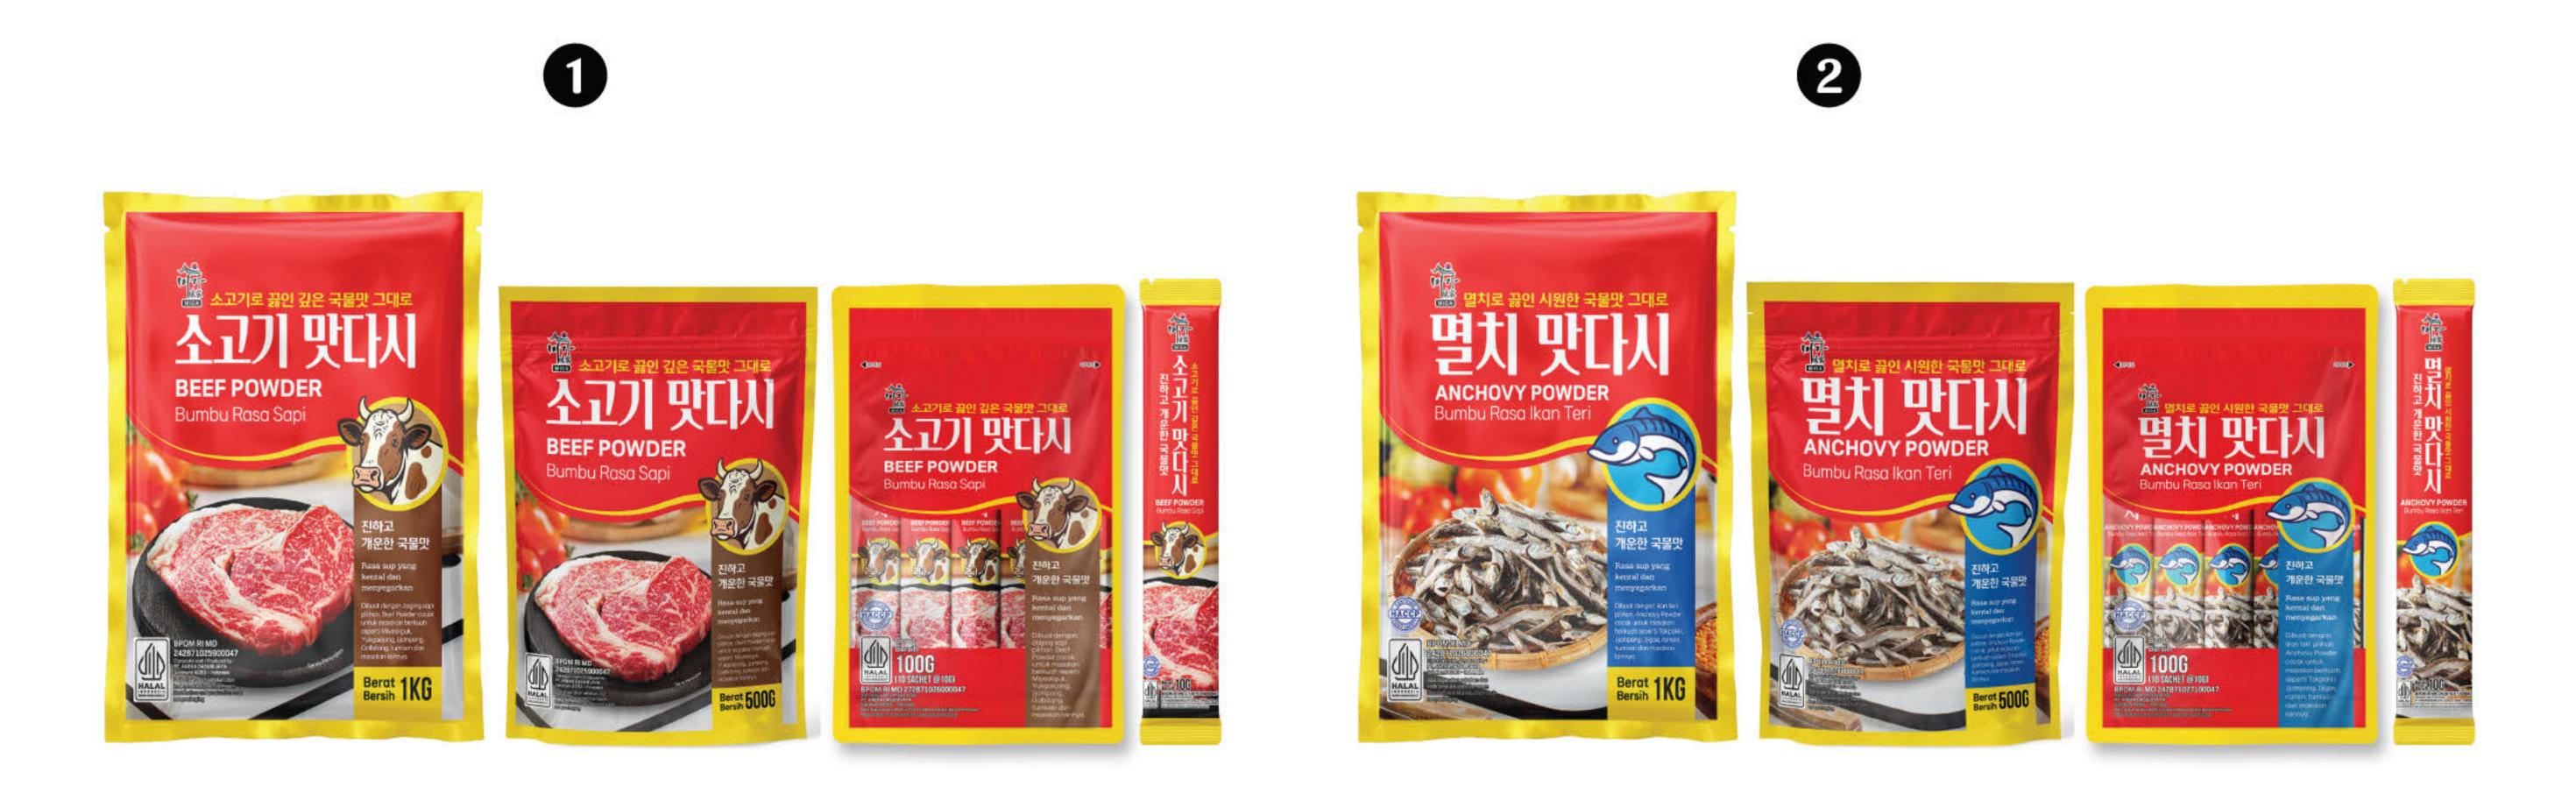

At the end of 2024, Hana katsuobushi, Katsuodashi, Matdashi have been launched as a new product, aiming to take the company to the next level. Most of all, Hana katsuobushi is made from the finest-quality skipjack tuna and boasts superior quality through a precise manufacturing process.