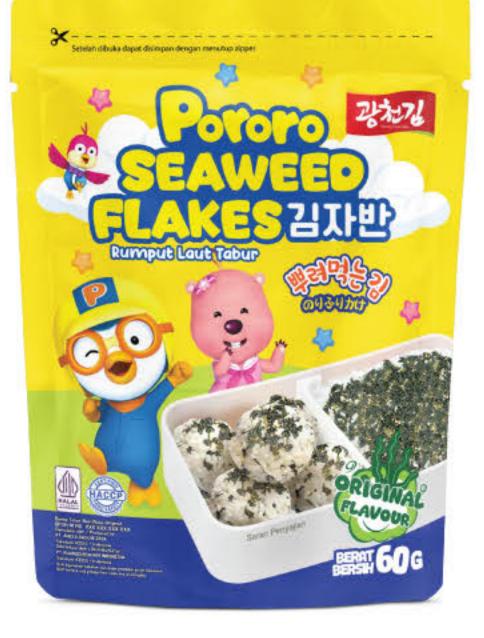

|
| Seaweed Seaweed                                     | Original    | BBQ                   |
| CONTROLOGIO AND | Spicy       |                       |

#### Pororo Seaweed Tempura (뽀로로 김부각)

Nori Tempura Kwangcheon Kim is a seaweed snack with a spring roll wrapper. It is perfect as a snack companion for any activity, such as watching TV, studying, or relaxing.









|              | <image/>              |
|--------------|-----------------------|
| Composition  | Seaweed and Seaosning |
| Net Weight   | 50g                   |
| <b>1</b> BBQ | Original Spicy        |

#### Pororo Nori Flakes (뽀로로 김자반)

Sprinkle Seaweed is chopped seaweed with sesame seeds and sesame oil, used as a topping or flavor enhancer for dishes. It is also perfect as a snack companion for any activity.







| Composition                  | Rumput Lau   | ut dan Bumbu |
|------------------------------|--------------|--------------|
| Net Weight                   | 60g          |              |
| <ol> <li>Original</li> </ol> | <b>2</b> BBQ | Spicy        |

#### Nori Tabur (조미 김가루) Standing Pouch

Sprinkle Nori is made from roasted seaweed pieces with sesame seeds, sesame oil, fried shallots, and seasonings. It is the perfect food companion for children when served with rice balls and is also great as a topping for various dishes such as rice, noodles, porridge, and more.



Seaweed, Sesame Seeds, Oil,

| Net Weight                                  | 60g                                |           |
|---------------------------------------------|------------------------------------|-------