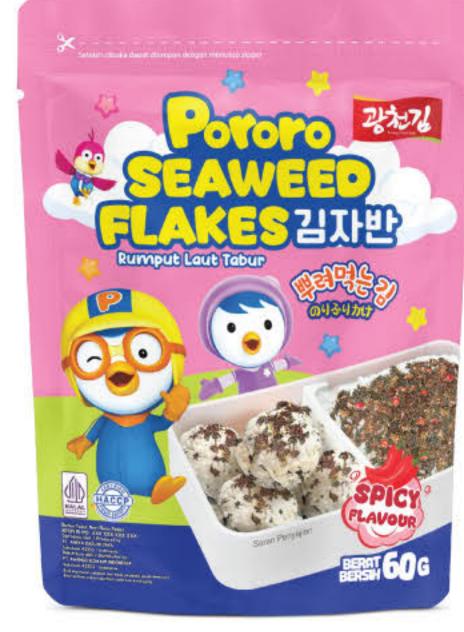

|
| Seaweed Seaweed                                     | Original    | BBQ                   |
| CONTROLOGIO AND | Spicy       |                       |

#### Pororo Seaweed Tempura (뽀로로 김부각)

Nori Tempura Kwangcheon Kim is a seaweed snack with a spring roll wrapper. It is perfect as a snack companion for any activity, such as watching TV, studying, or relaxing.









|              | <image/>              |
|--------------|-----------------------|
| Composition  | Seaweed and Seaosning |
| Net Weight   | 50g                   |
| <b>1</b> BBQ | Original Spicy        |

#### Pororo Nori Flakes (뽀로로 김자반)

Sprinkle Seaweed is chopped seaweed with sesame seeds and sesame oil, used as a topping or flavor enhancer for dishes. It is also perfect as a snack companion for any activity.







| Composition                  | Rumput Lau   | ut dan Bumbu |
|------------------------------|--------------|--------------|
| Net Weight                   | 60g          |              |
| <ol> <li>Original</li> </ol> | <b>2</b> BBQ | Spicy        |

#### Nori Tabur (조미 김가루) Standing Pouch

Sprinkle Nori is made from roasted seaweed pieces with sesame seeds, sesame oil, fried shallots, and seasonings. It is the perfect food companion for children when served with rice balls and is also great as a topping for various dishes such as rice, noodles, porridge, and more.



Seaweed, Sesame Seeds, Oil,

| Net Weight                                  | 60g                                |           |
|---------------------------------------------|------------------------------------|-----------