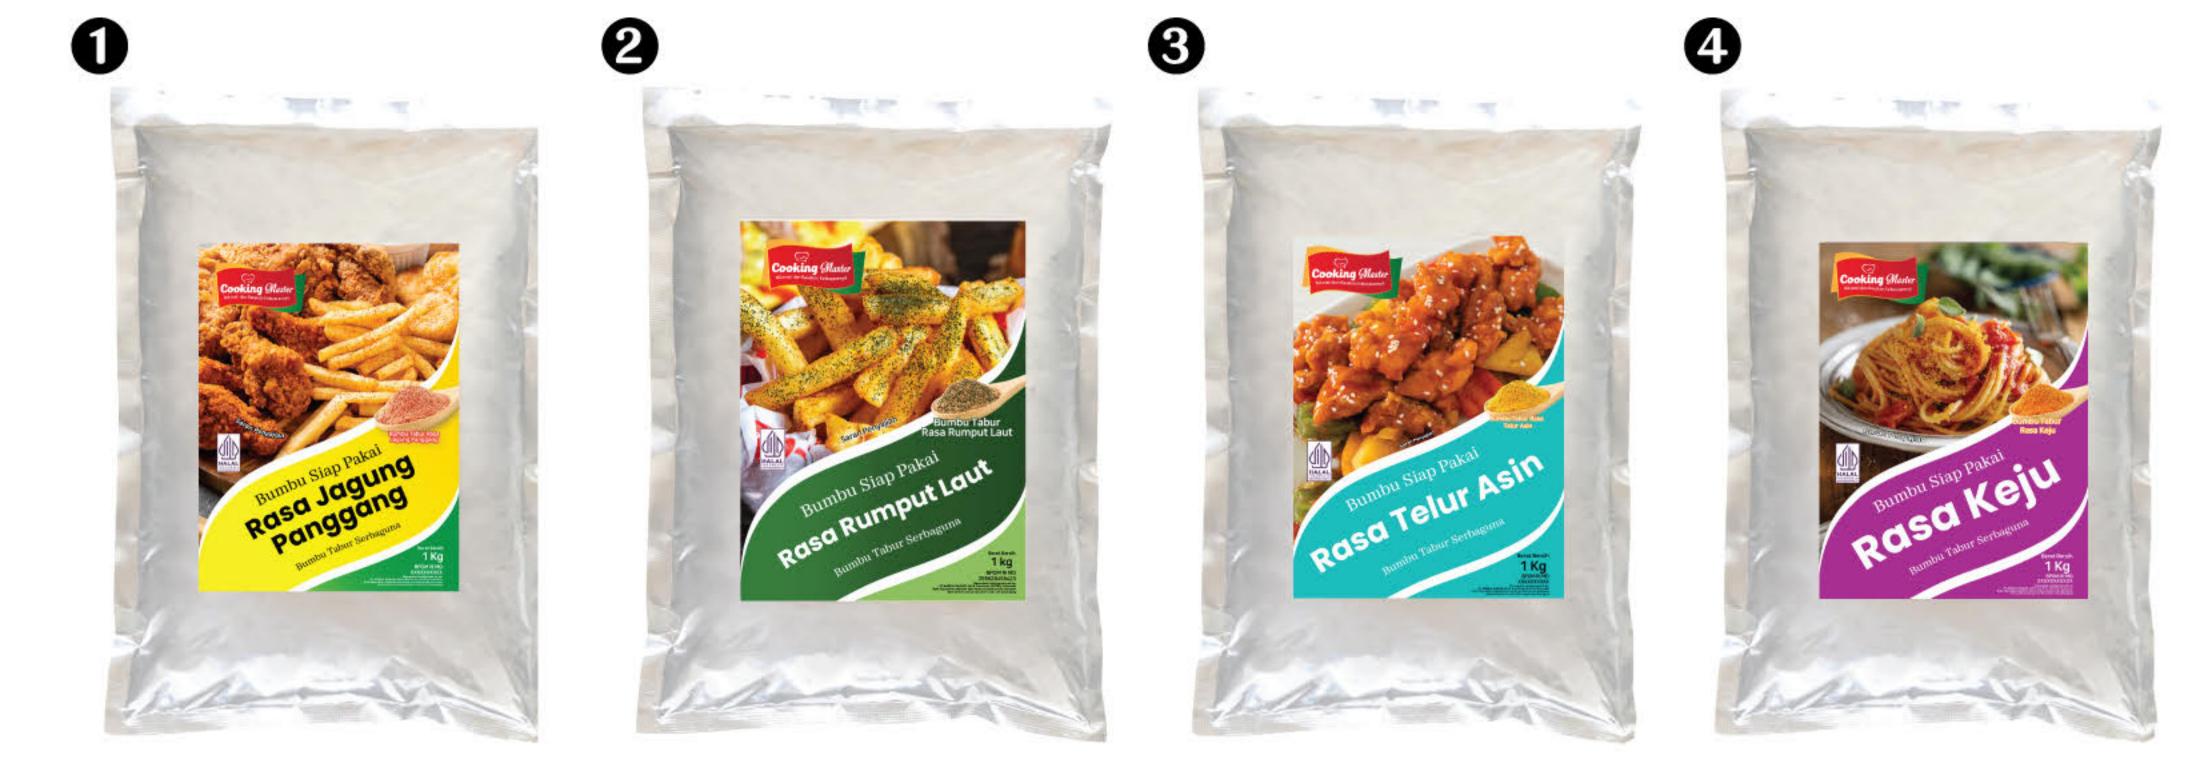

| Composition | Rumput Laut, Kulit Lumpia<br>Minyak, Bumbu<br>20g |  |  |
|-------------|---------------------------------------------------|--|--|
| Net Weight  |                                                   |  |  |
| Original    | 6 Balado                                          |  |  |
| 2 Spicy     | 6 Wasabi                                          |  |  |
| 3 Cheese    | Corn Roasted                                      |  |  |
| BBQ         |                                                   |  |  |

6

6

Ø

Gim Bugak is a seaweed snack coated with a spring roll wrapper. It comes in a variety of delicious flavors, including original, spicy, garlic, barbecue, and shrimp. With its many flavor options, Gim Bugak is the perfect companion for snack-ing.

6

Composition Rumput Laut, Kulit Lumpia, Bumbu

Net Weight

4

11

| D Or | riginal 4 | ) | Squid Flavor |
|------|-----------|---|--------------|
| 2 Sh | nrimp 6   | ) | BBQ          |
| 3 Sp | oicy 6    | ) | Garlic       |

#### Nori Roll (노리롤)

Nori Roll is rolled seaweed coated with sugar to create a crispier and sweeter texture. The sweetness is combined with various flavors, making it enjoyable for both children and adults.