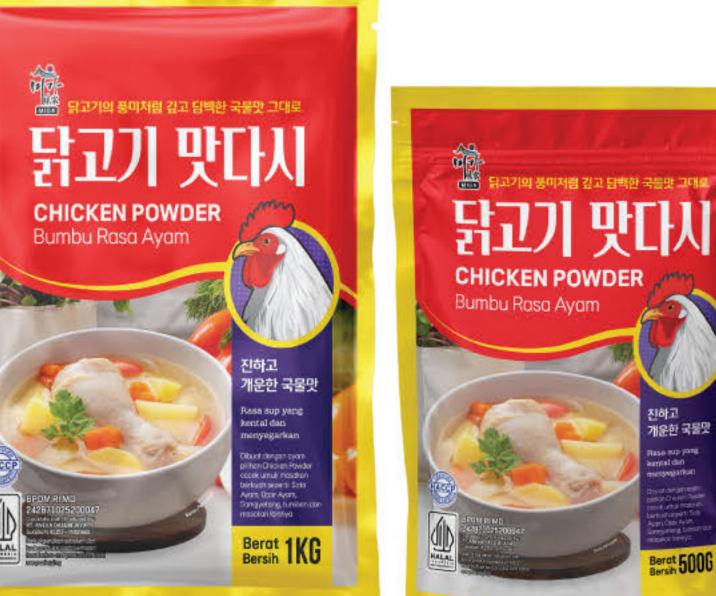

At the end of 2024, Hana katsuobushi, Katsuodashi, Matdashi have been launched as a new product, aiming to take the company to the next level. Most of all, Hana katsuobushi is made from the finest-quality skipjack tuna and boasts superior quality through a precise manufacturing process.