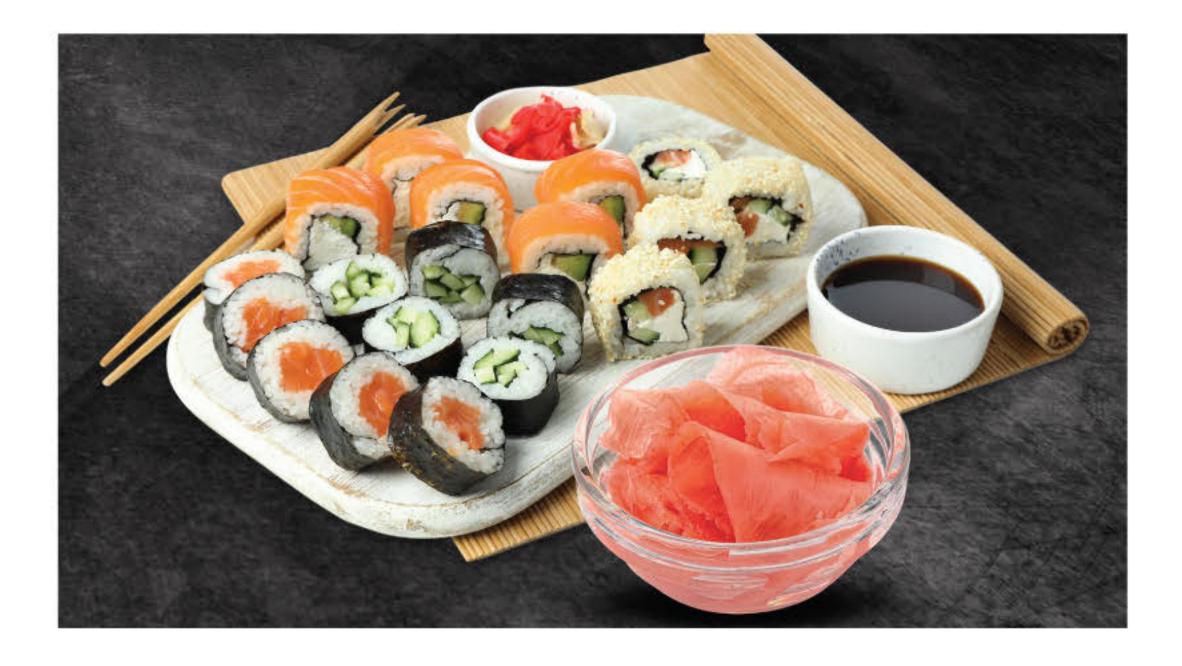

At the end of 2024, Hana katsuobushi, Katsuodashi, Matdashi have been launched as a new product, aiming to take the company to the next level. Most of all, Hana katsuobushi is made from the finest-quality skipjack tuna and boasts superior quality through a precise manufacturing process.