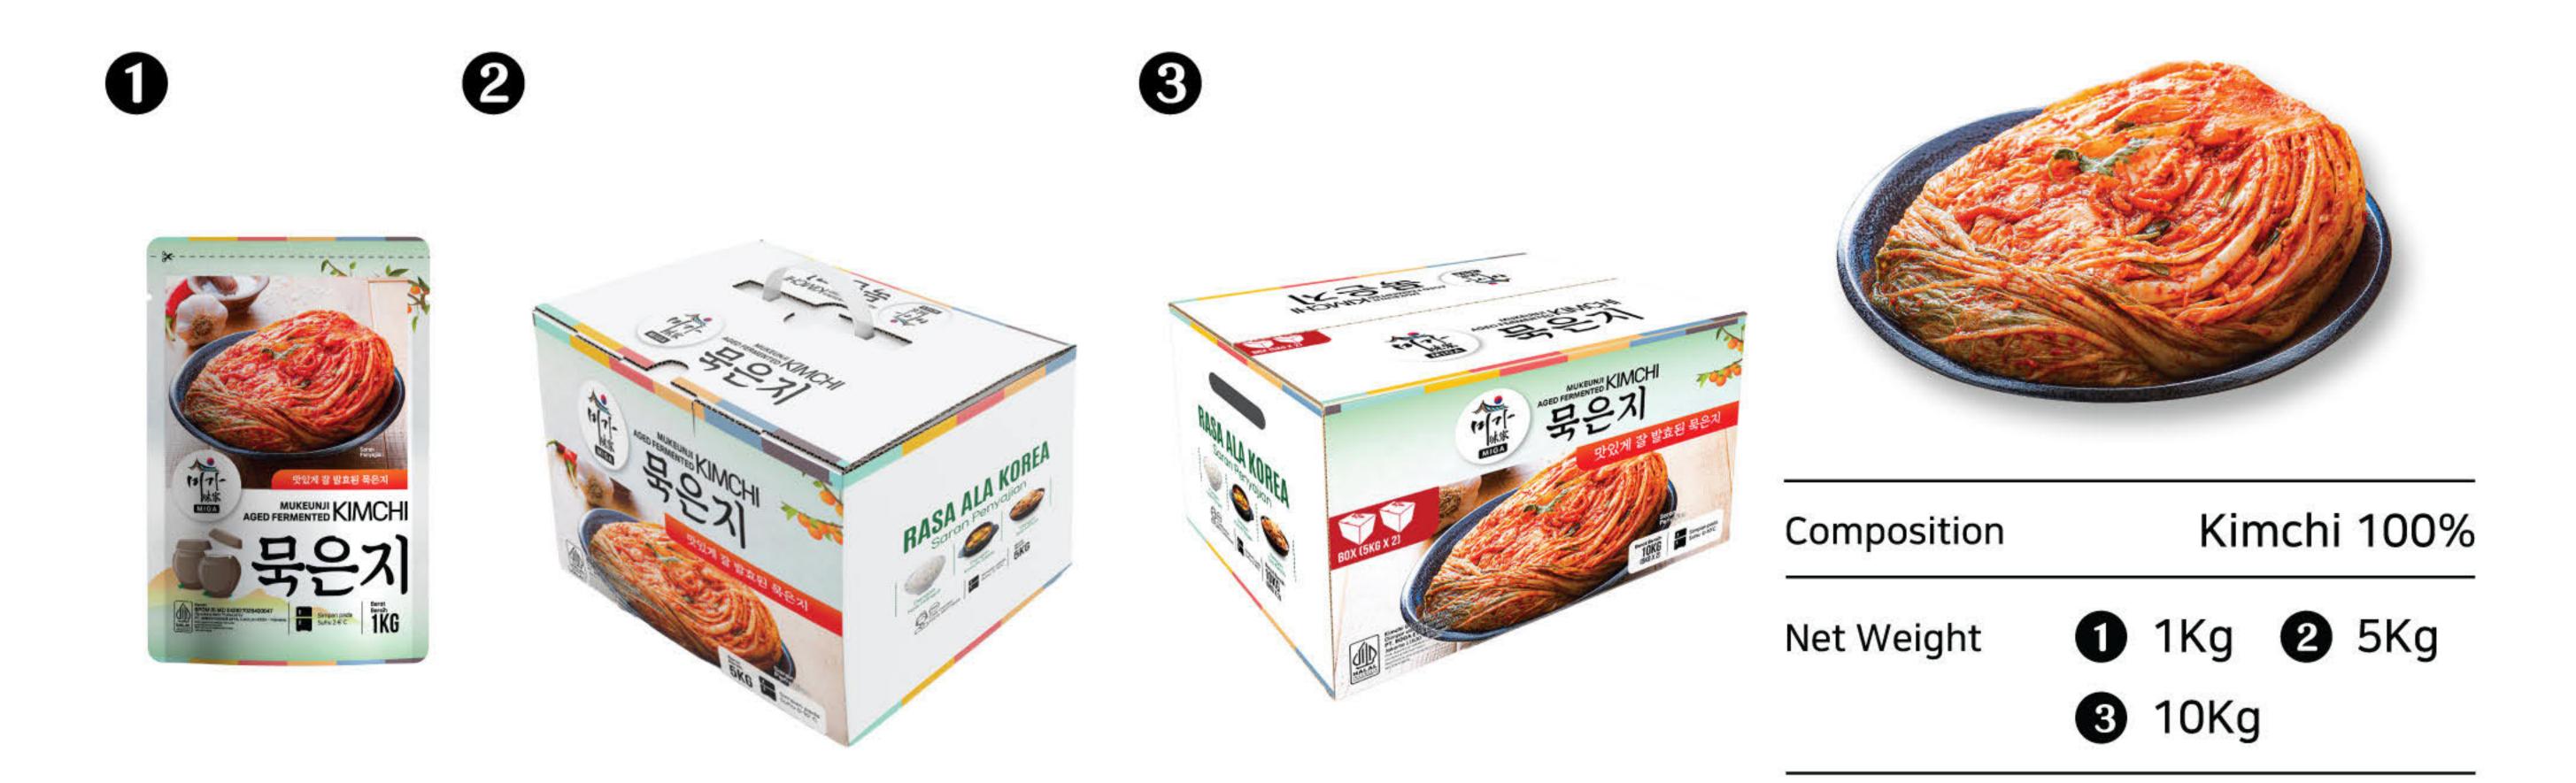

00g  | <b>2</b> 500g |
|             | <li>8 1Kg</li> | 4 5Kg         |



#### Pogi Kimchi (포기김치)

Pogi Kimchi from MIGA is whole kimchi that is cut into 2 parts before being chopped into smaller pieces. Made from selected napa cabbage, it is mixed with a seasoning made from chili, fish sauce, garlic, salt, and onions. Kimchi is perfect to be served with white rice, fried noodles, fried rice, and can also be used as an ingredient to make soup.





#### Muguenji (묵은지)

Kimchi Muguenji from MIGA is made from selected napa cabbage mixed with a seasoning made from chili, fish sauce, garlic, salt, and onions. Kimchi Muguenji has a more sour taste compared to Pogi Kimchi and is perfect to be served with white rice, fried noodles, fried rice, and can also be used as an ingredient to make soup





#### Stir Fried Kimchi (볶음김치)

Stir-Fried Kimchi is napa cabbage kimchi that has been further processed by stir-frying, giving it a richer and more savory flavor. This stir-fried kimchi is perfect to be served directly with steamed rice, noodles, fried rice, and other









#### Kimchi Seasoning (김치 시즈닝)

0

Kimchi Seasoning from Cooking Master is a food ingredient and seasoning product perfect for sprinkling on snacks and various dishes. Kimchi Seasoning pairs well with Kimchi Ramen, Kimchi Jjigae, Kimchi Fried Rice, Kimchi Omelet, Fried Chicken, and even Pasta or Pizza.













Banchan is a Korean term for side dishes served alongside the main meal, such as rice. These typically consist of small portions of various dishes or vegetables, presented in small servings on the dini