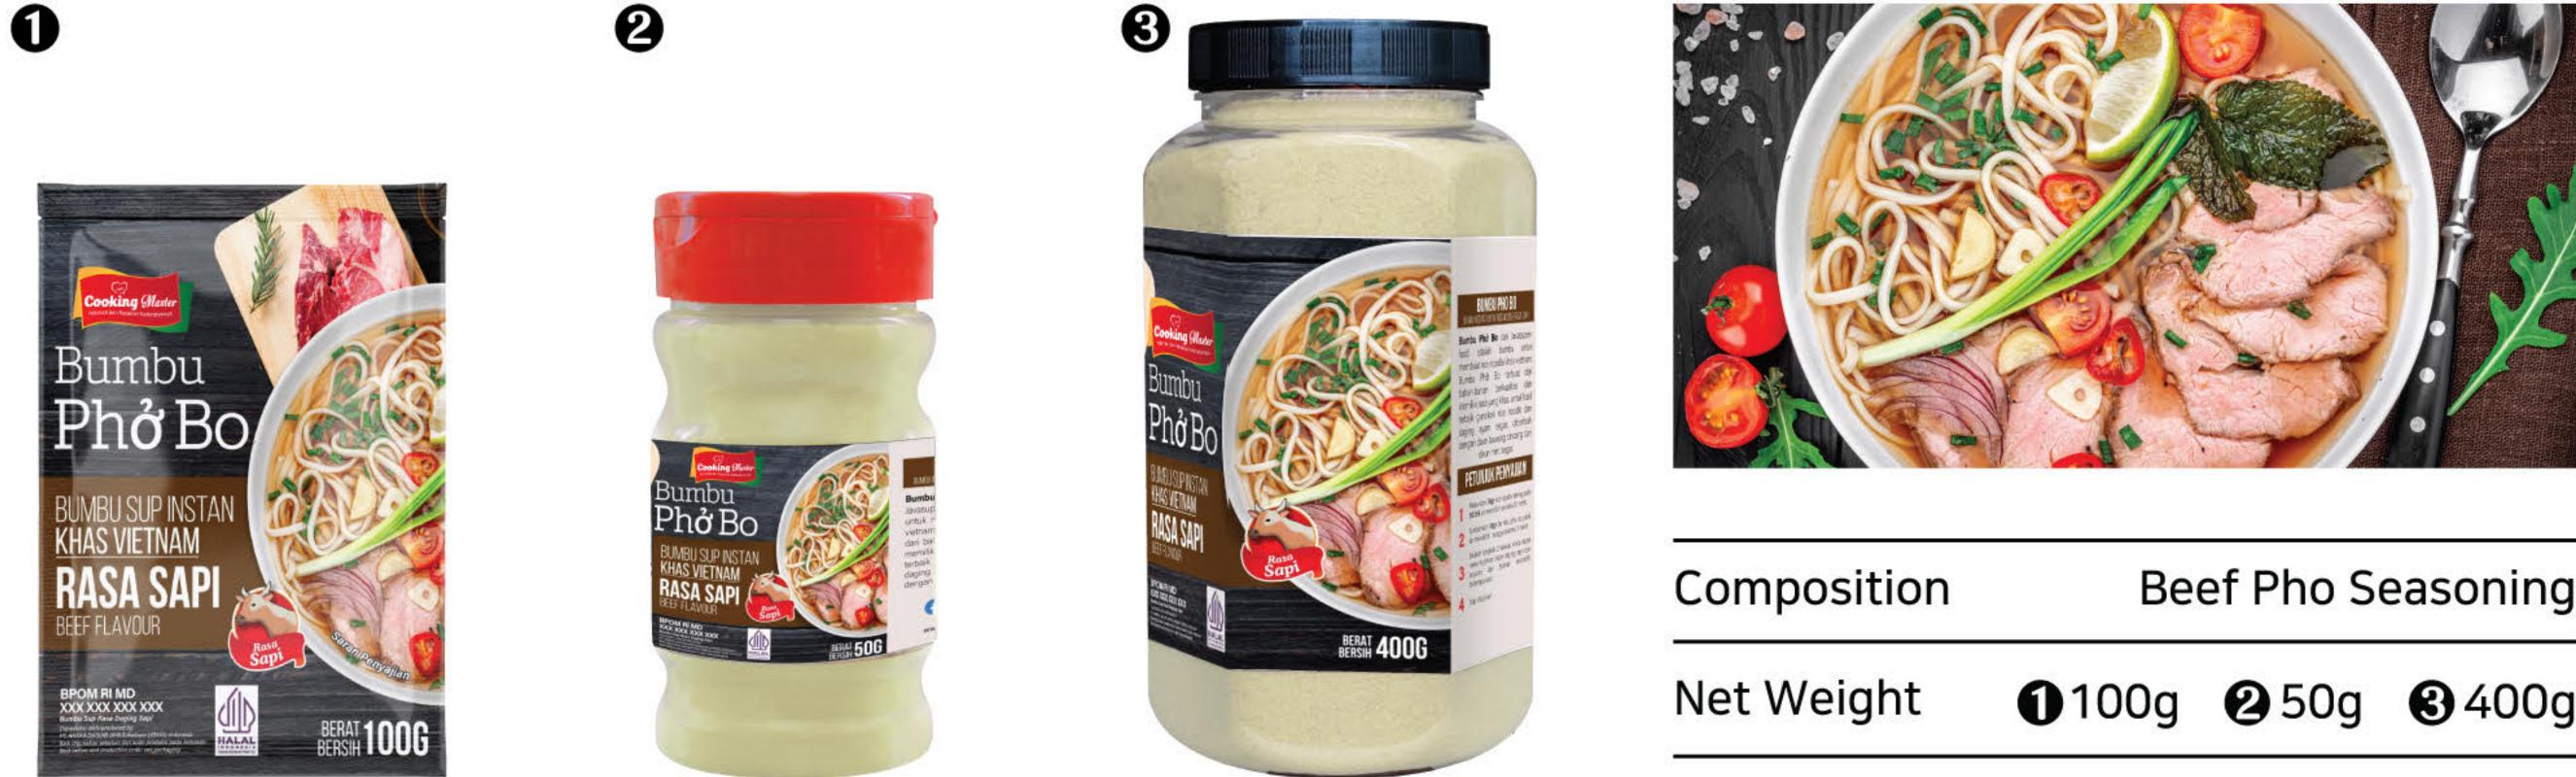

|  |  |
|-------------|--------------------------|--|--|--|
| Variant     | 1 Small 2 Medium 3 Large |  |  |  |
| Net Weight  | 🔵 100g 🔵 500g 🌑 1.5Kg    |  |  |  |

# Pho Ga Seasoning (베트남 쌀국수 육수분말 (닭고기맛))

Pho Ga Seasoning, Pho Bo Seasoning, and Pho Hai San Seasoning from Cooking Master are seasonings used to make authentic Vietnamese rice noodles. These Pho seasonings are made from high-quality ingredients and have a distinctive taste. For the best results, use rice noodles, sliced beef/chicken/shrimp, chopped green onions, and fresh mint leaves.



| Composition | Chick        | en Pho S     | Seasoning     |  |
|-------------|--------------|--------------|---------------|--|
| Net Weight  | <b>1</b> 00g | <b>2</b> 50g | <b>8</b> 400g |  |

### Pho Bo Seasoning (베트남 쌀국수 육수분말 (쇠고기맛))



| Composition | Beef Pho Seasoning |              |               |  |
|-------------|--------------------|--------------|---------------|--|
| Net Weight  | <b>1</b> 00g       | <b>2</b> 50g | <b>8</b> 400g |  |

### Pho Hai San Seasoning (베트남 쌀국수 육수분말 (해산물맛))





| Composition | Seafood Pho Seasoning |              |               |  |
|-------------|-----------------------|--------------|---------------|--|
| Net Weight  | <b>1</b> 00g          | <b>2</b> 50g | <b>8</b> 400g |  |

# Honey Chicken Sauce (꿀닭소스)

Honey Chicken Sauce is made from high-quality selected ingredients. This sauce has a unique flavor. It can be applied by pouring it directly over chicken or other fried foods while cooking, and it can also be used as a dip for french fries.





### Kimchi Sauce (김치소스)

Kimchi