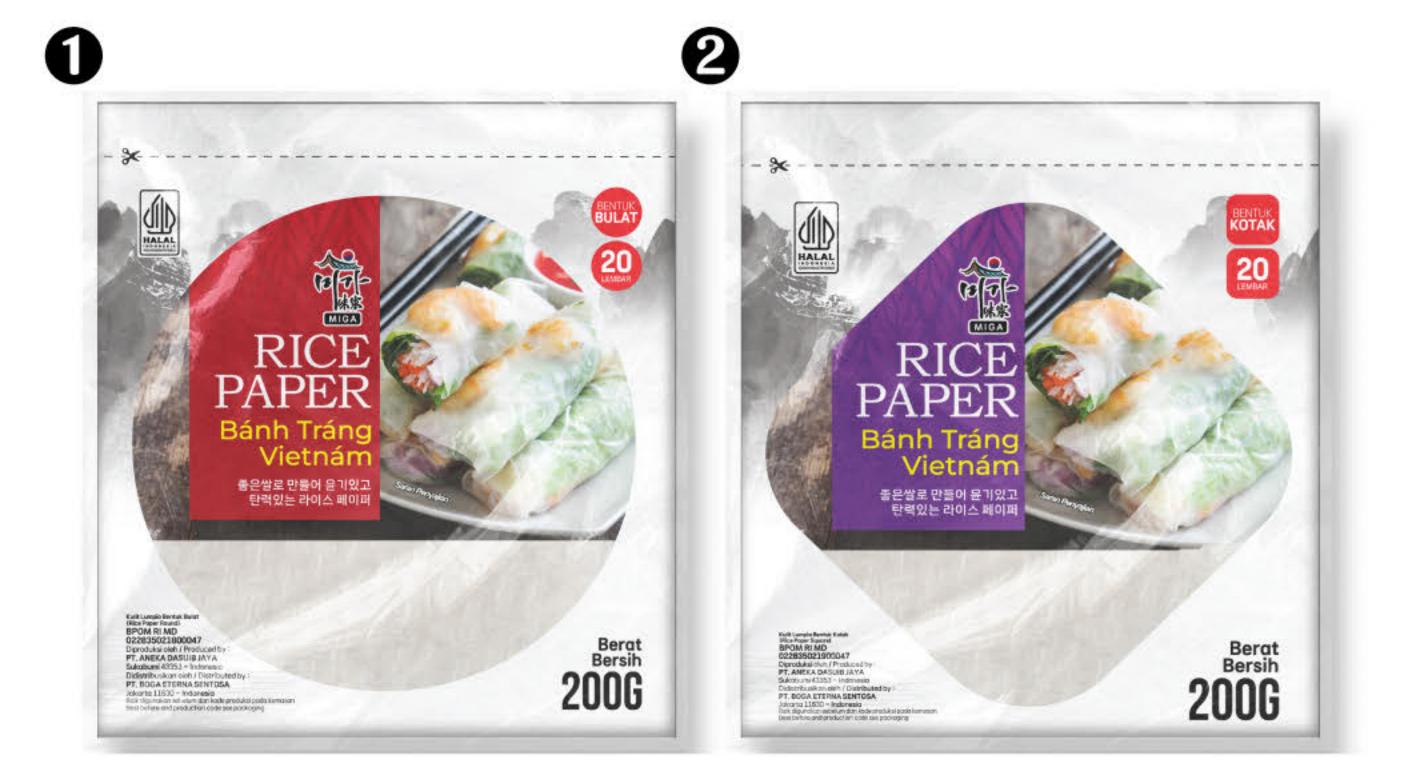

ice flour. Rice noodles are commonly used in various dishes such as Pad Thai, Pho soup, and other recipes.



O





| Comp | Composition | Rice 99 %, Salt 1 %         |
|------|-------------|-----------------------------|
|      | Net Weight  | <b>1</b> 200a <b>2</b> 400a |





Net weight

#### Rice Paper (라이스 페이퍼)

Rice paper is made from rice flour and is used to wrap Vietnamese food, such as spring rolls. Rice paper has a transparent texture and is typically used to make spring rolls or rolled salads.



# Miga Rice Paper (미가 라이스 페이퍼)

Rice paper is a type of spring roll wrapper made from rice flour. It is used after being dipped or brushed with warm water until softened. Rice paper can be made into spring rolls with fillings such as fresh vegetables, chicken, shrimp, fish, or meat.



| Composition  | Rice Flour and Tapioca Flour                                                |  |
|--------------|-----------------------------------------------------------------------------|--|
| Net Weight 1 | (Round) 100/200/300/400/500g<br>(Square) 100/200/300/400/500g<br>(21x19 cm) |  |

| Composition | Rice paper 100%  |  |  |
|-------------|------------------|--|--|
| Net Weight  | 200g             |  |  |
| Round Shape | e 🛿 Square Shape |  |  |

### Rose Tokpokki (로제 떡볶이)

Rose Tokpokki is made from high-quality selected ingredients. The delicious, soft, and chewy rice cakes make Rose Tokpokki a family favorite.



#### Tokpokki Carbonara (까르보나라 떡볶이)

Miga Tokpokki Carbonara is the perfect choice for those who are tired of regular spicy tokpokki. The creamy, savory, and delicio