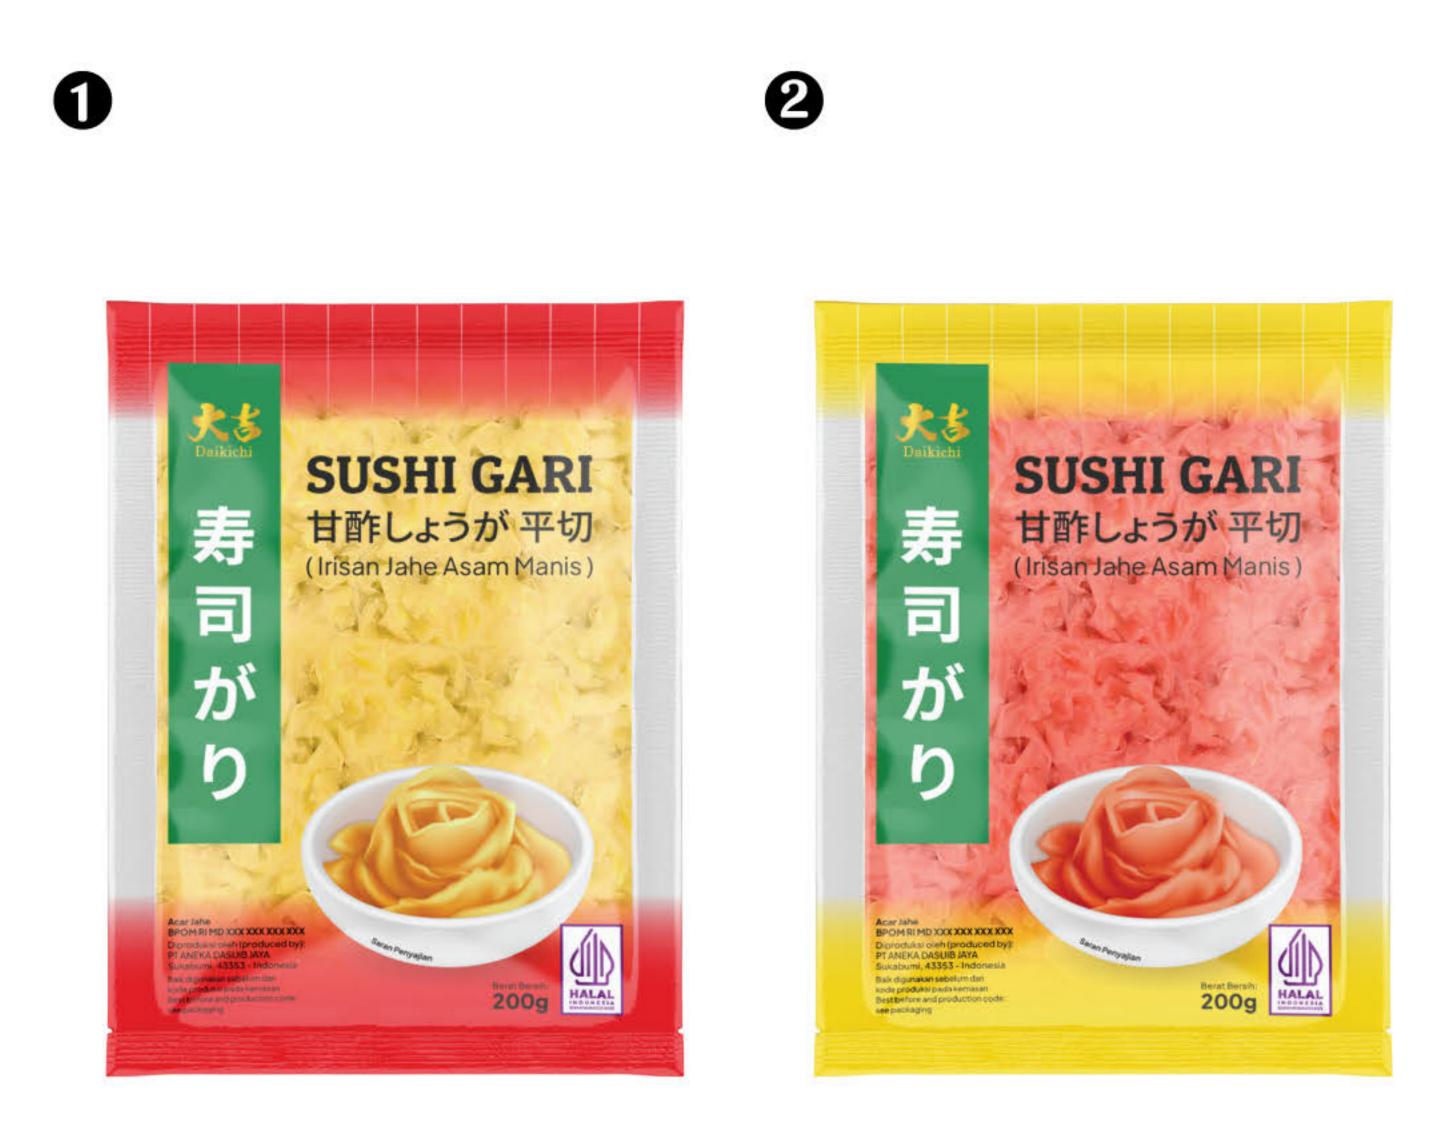

At the end of 2024, Hana katsuobushi, Katsuodashi, Matdashi have been launched as a new product, aiming to take the company to the next level. Most of all, Hana katsuobushi is made from the finest-quality skipjack tuna and boasts superior quality through a precise manufacturing process.