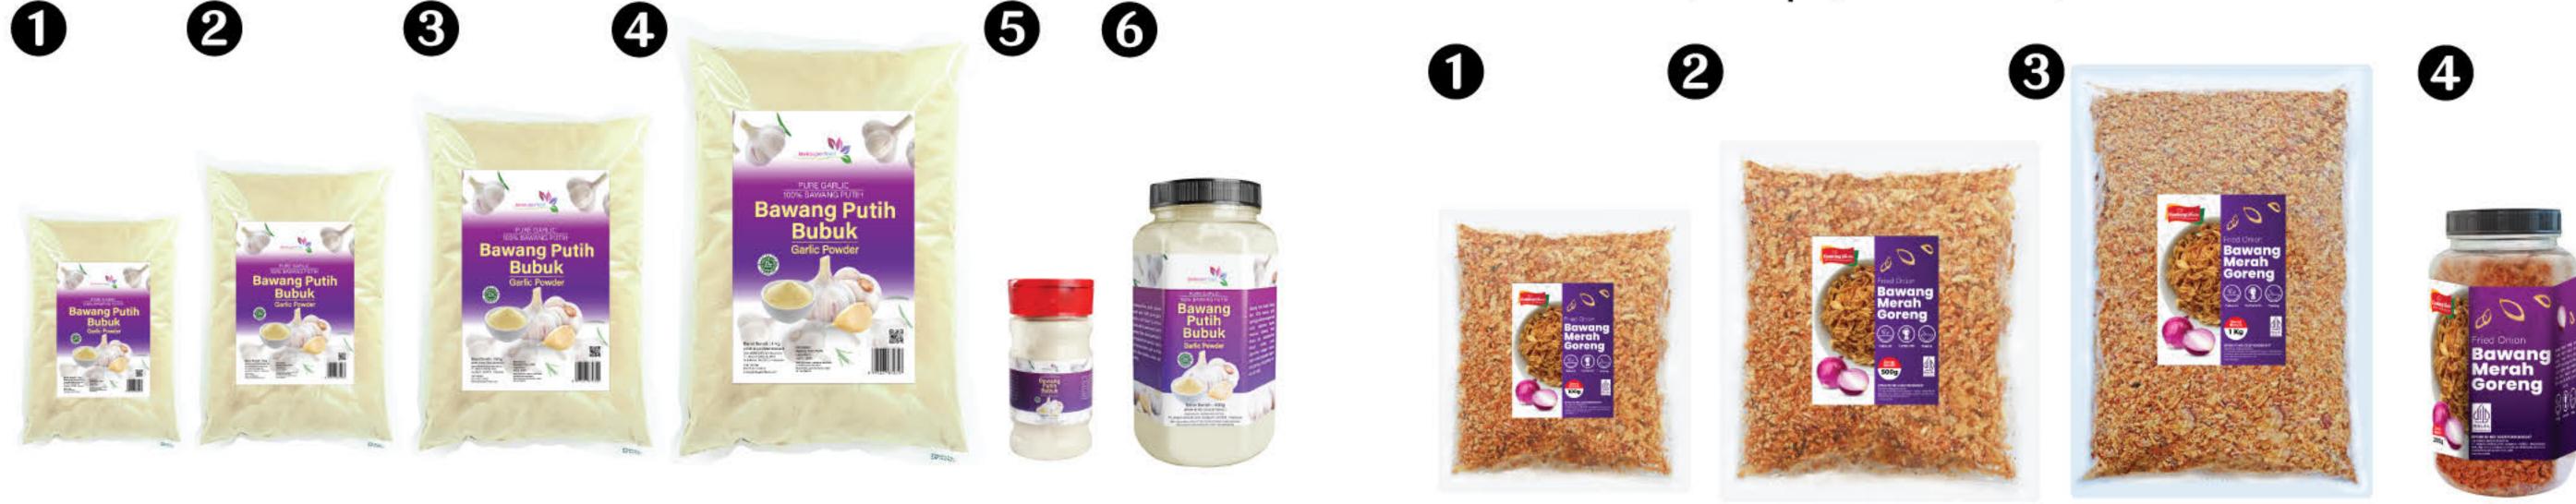

s and seasonings, such as a sprinkle for snacks and jjigae soup.

### Chili Powder Coarse (고춧가루/김치용)

Commonly used as a seasoning sprinkle in various dishes. With its delicious taste, convenience, ready-to-use quality, and premium ingredients, it can be used in various food preparations such as kimchi, jjigae soup, and tteokbokki.



Composition

Chili Powder 100%

Composition

Chili Powder 100%

Net Weight

Net Weight

#### Garlic Powder (마늘분말)

Garlic powder is an essential ingredient in cooking. It can be used in various dishes and recipes.

#### Fried Shallots (샬롯 튀김)

Fried Shallots from Cooking Master are made from selected shallots, offering a distinctive aroma and flavor. They can be used as a topping for various dishes such as chicken porridge, instant noodles, soups, and more.





| Composition | F  | ried Sha    | llots  | 100%         |
|-------------|----|-------------|--------|--------------|
| Net Weight  | 13 | 100g<br>1kg | 2<br>4 | 500g<br>200g |

#### Meat Tenderizer Seasoning (연육제)

Meat Tenderizer Seasoning is made from high-quality selected ingredients, providing excellent tenderizing effects. After use, the meat becomes softer and juicier without altering its original flavor.



#### Capsaicin Powder (캡사이신 분말)

Capsaicin Powder from Java Super Food is made from high-quality selected ingredients and is commonly used as a seasoning sprinkle in various dishes.



| Image: set of the set of | Image: Construction       Image: Construction        Image: Construction        Image: Construction        Image: Construction        Image: Construction        Im