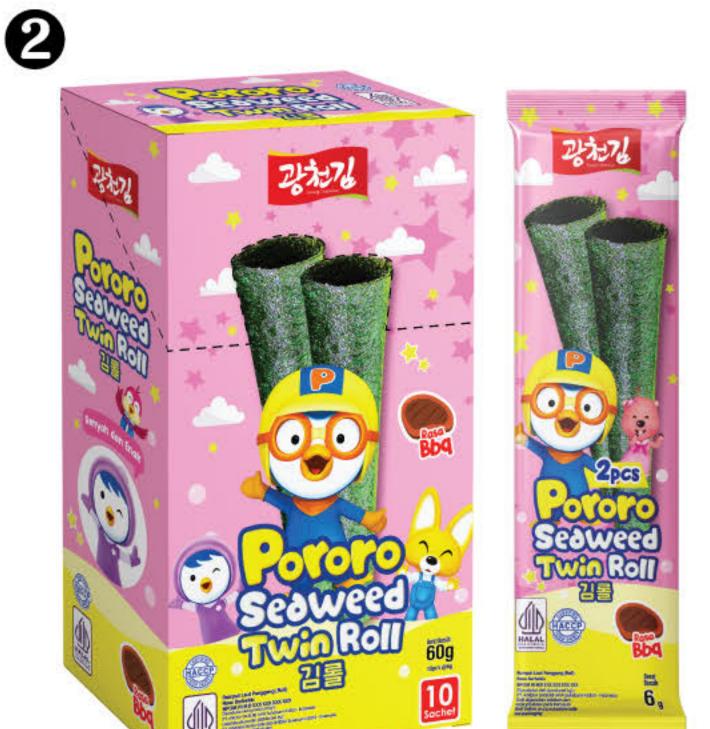

ide dish with warm rice or as a light snack.









#### Pororo Long Sheet (뽀로로 롱싯 김스낵)

2

Pororo Long Sheet is a savory and crispy roasted seaweed snack. It is perfect as a snack companion for any activity, such as watching TV, studying, or relaxing.

ً₿







| Composition           | Seaweed and Sea | soning  |
|-----------------------|-----------------|---------|
| Net Weight            | 15g             | 22      |
| <b>1</b> BBQ <b>2</b> | Original        | 3 Spicy |

2327

#### Pororo Seaweed Twin Roll (뽀로로 더블 노리롤)

Snack Nori Roll (Two Rolls) is a delicious snack made from crispy nori sheets rolled and packed into a single package containing two rolls. This snack offers a savory and umami-rich seaweed flavor, making it a healthy and convenient snack choice to enjoy anytime.







| 223272<br>223272<br>000000                          |             |                       |
|-----------------------------------------------------|-------------|-----------------------|
|                                                     | Composition | Seaweed and Seaosning |
| Perce Perce 2pcs                                    | Net Weight  | 60G (10pcs x 6g)      |
| Seaweed Seaweed                                     | Original    | BBQ                   |
| CONTROLOGIO AND | Spicy       |                       |

#### Pororo Seaweed Tempura (뽀로로 김부각)

Nori Tempura Kwangcheon Kim is a seaweed snack with a spring roll wrapper. It is perfect as a snack companion for any activity, such as watching TV, studying, or relaxing.









|              | <image/>              |
|-----