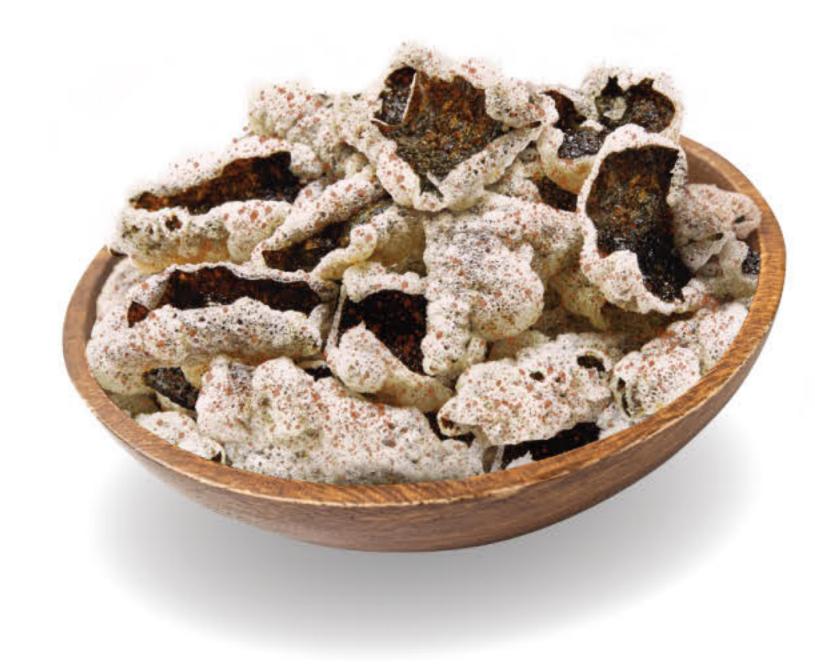

## Each BPOM and Halal product has its own Number, Logo and QR Code

Nori, Kizami Nori, Nori Roll, Nori Tabu

Noril, Metal Cotching (Sprinkled No

Nori Goreng, Nori Crisov, Furika

Mixing Seasoning, Seasoning (Cr.

02; 04; 06; 12; 14 8 15

ling (Sushi Nari), Metal Detectine (Sprinkled Nori

(Crispy Nori), Frying, De-oiling, Quality Inspection

d Nori), Metal Catching (Furikake), Primary Packaging (Crispy Nori), Sealing, Metal Detector (Furikake), ig (Fried Nori), Tertiary Packaging, Final Product Storage,