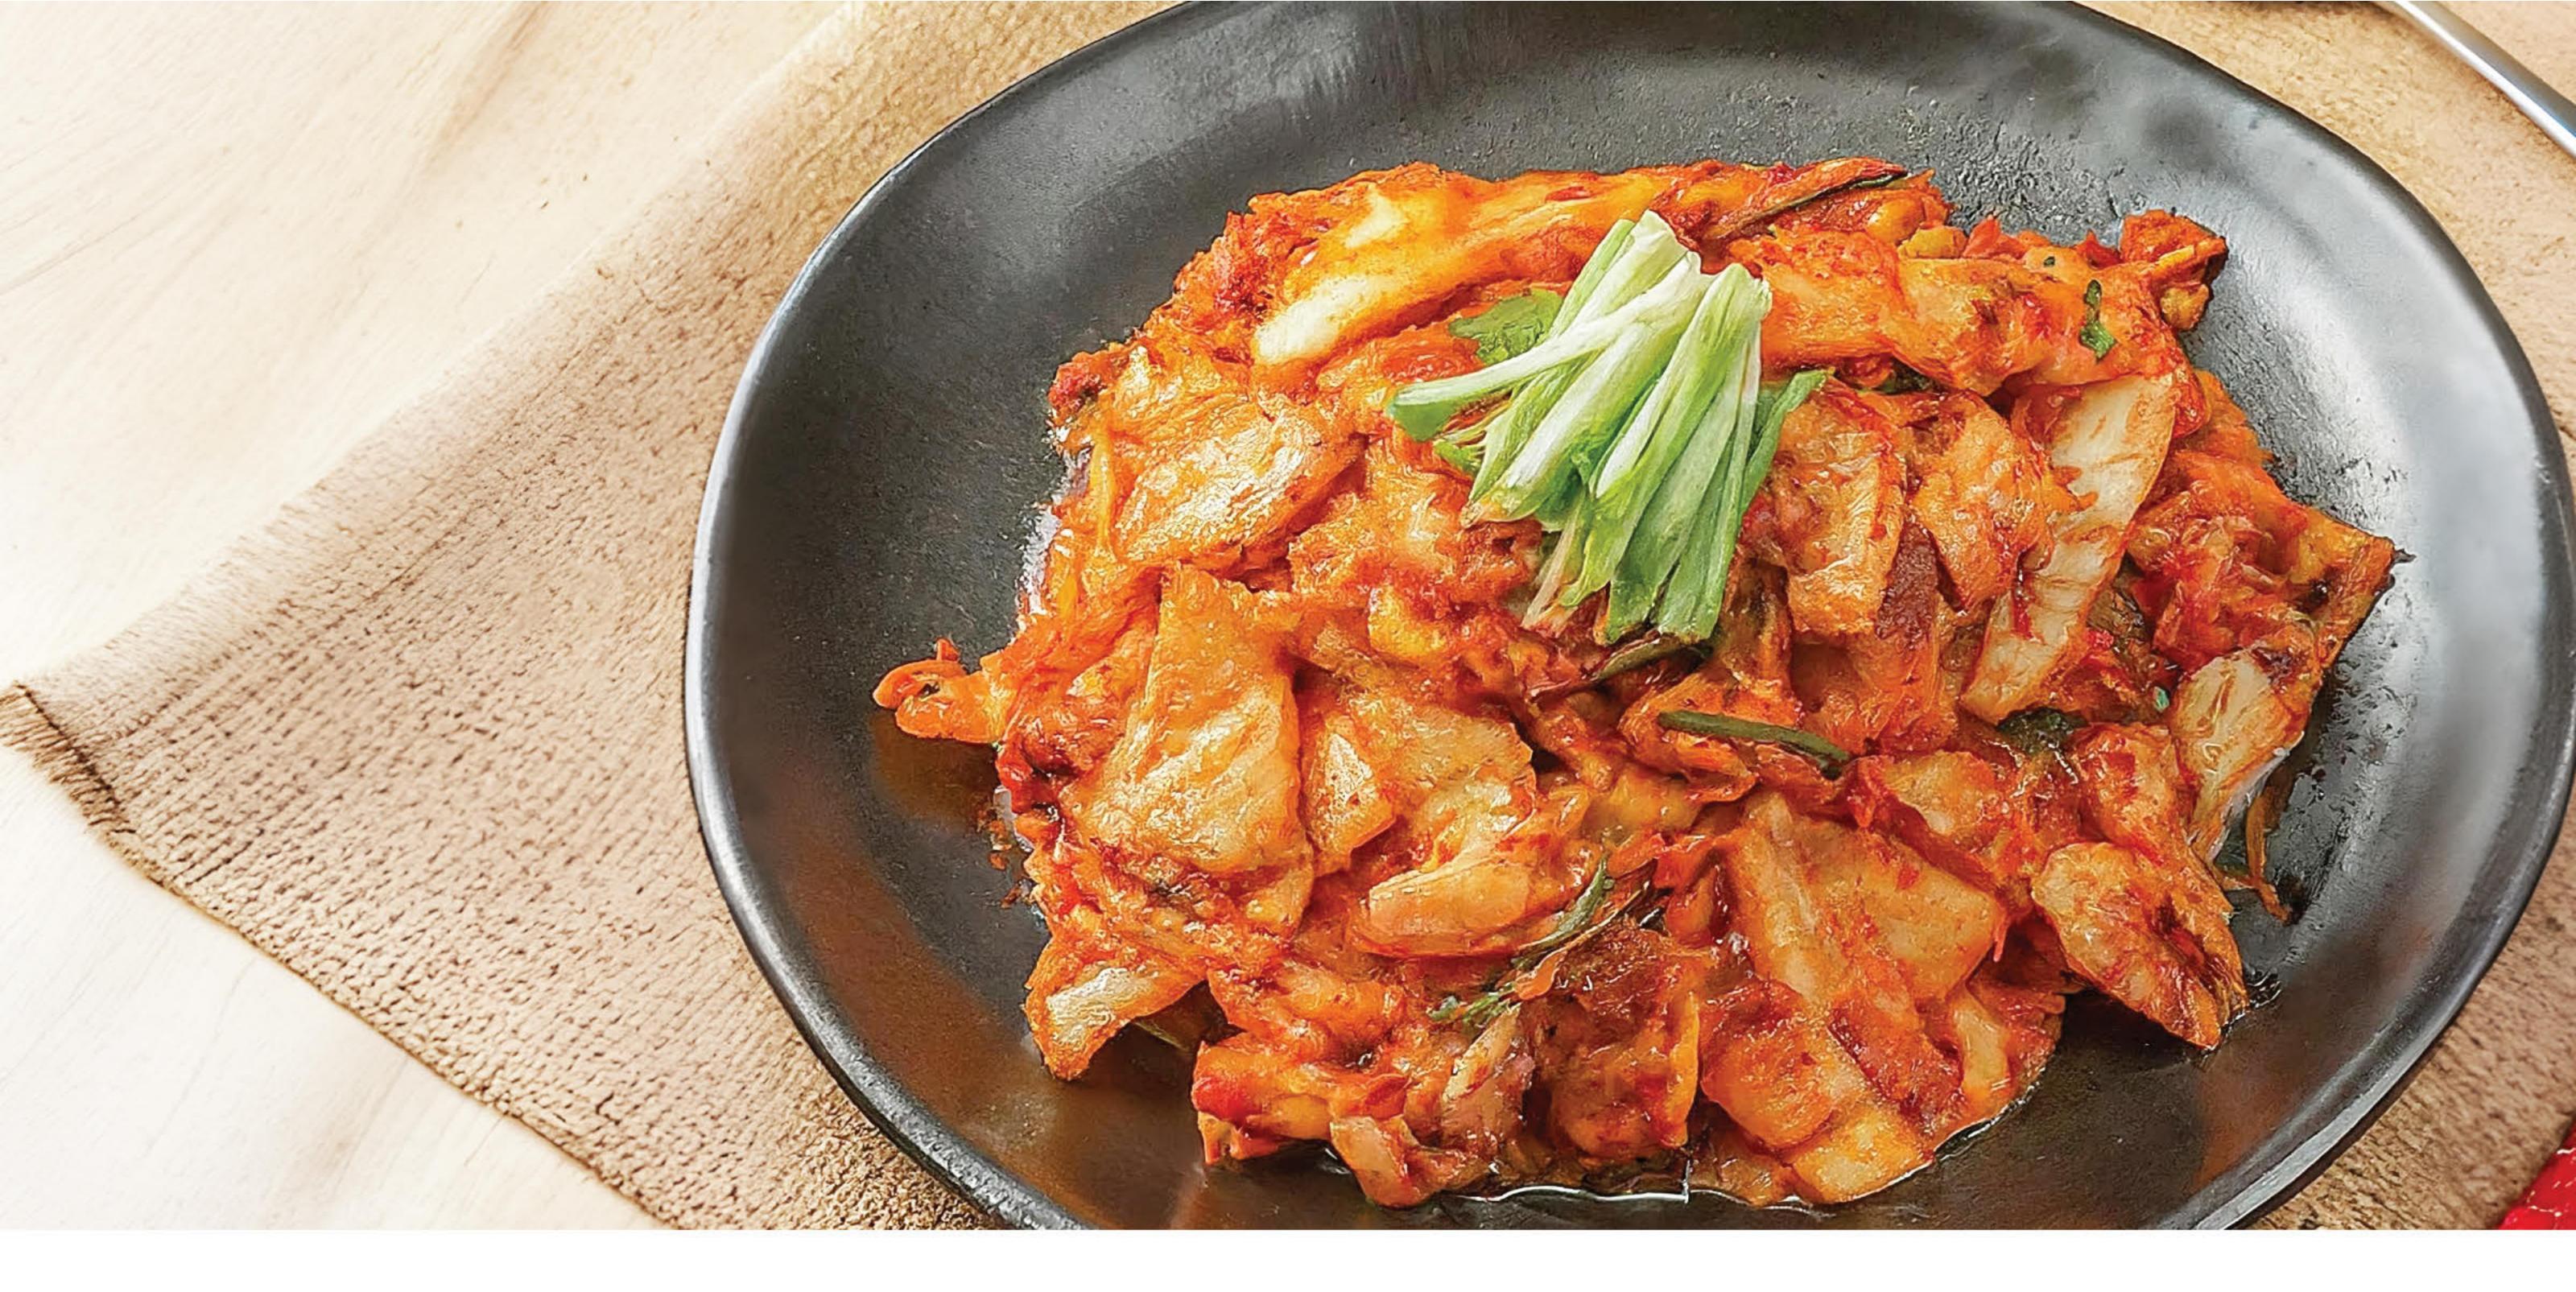

g  | <b>2</b> 500g |
|             | <li>8 1Kg</li> | 4 5Kg         |



#### Pogi Kimchi (포기김치)

Pogi Kimchi from MIGA is whole kimchi that is cut into 2 parts before being chopped into smaller pieces. Made from selected napa cabbage, it is mixed with a seasoning made from chili, fish sauce, garlic, salt, and onions. Kimchi is perfect to be served with white rice, fried noodles, fried rice, and can also be used as an ingredient to make soup.





#### Muguenji (묵은지)

Kimchi Muguenji from MIGA is made from selected napa cabbage mixed with a seasoning made from chili, fish sauce, garlic, salt, and onions. Kimchi Muguenji has a more sour taste compared to Pogi Kimchi and is perfect to be served with white rice, fried noodles, fried rice, and can also be used as an ingredient to make soup





#### Stir Fried Kimchi (볶음김치)

Stir-Fried Kimchi is napa cabbage kimchi that has been further processed by stir-frying, giving it a richer and more savory flavor. This stir-fried kimchi is perfect to be served directly with steamed rice, noodles, fried rice, and other









#### Kimchi Seasoning (김치 시즈닝)

0

Kimchi Seasoning from Cooking Master is a food ingredient and seasoning product perfect for sprinkling on snacks and various dishes. Kimchi Seasoning pairs well with Kimchi Ramen, Kimchi Jjigae, Kimchi Fried Rice, Kimchi Omelet, Fried Chicken, and even Pasta or Pizza.













Banchan is a Korean term for side dishes served alongside the main meal, such as rice. These typically consist of small portions of various dishes or vegetables, presented in small servings on the dining