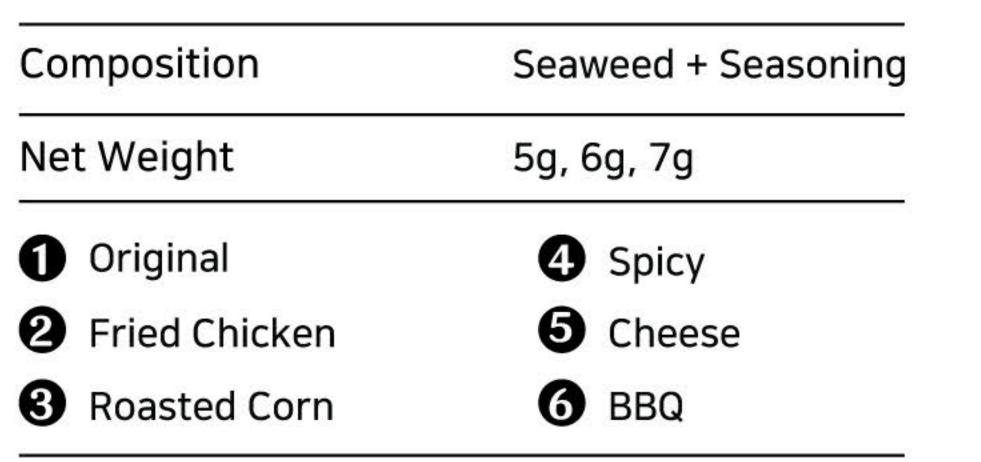

#### Sushi Nori (Nori) (김밥용 김)

Sushi Nori from Java Super Food is an imported seaweed with a superior quality. Our Sushi Nori was practically used to make sushi rolls or kimbap. Sushi Nori from Java Super Food is Baked twice to ensure a good quality taste and make it crispier. Our Sushi Nori is 100% Original, fresh texture, crunchy, and has no preservatives.