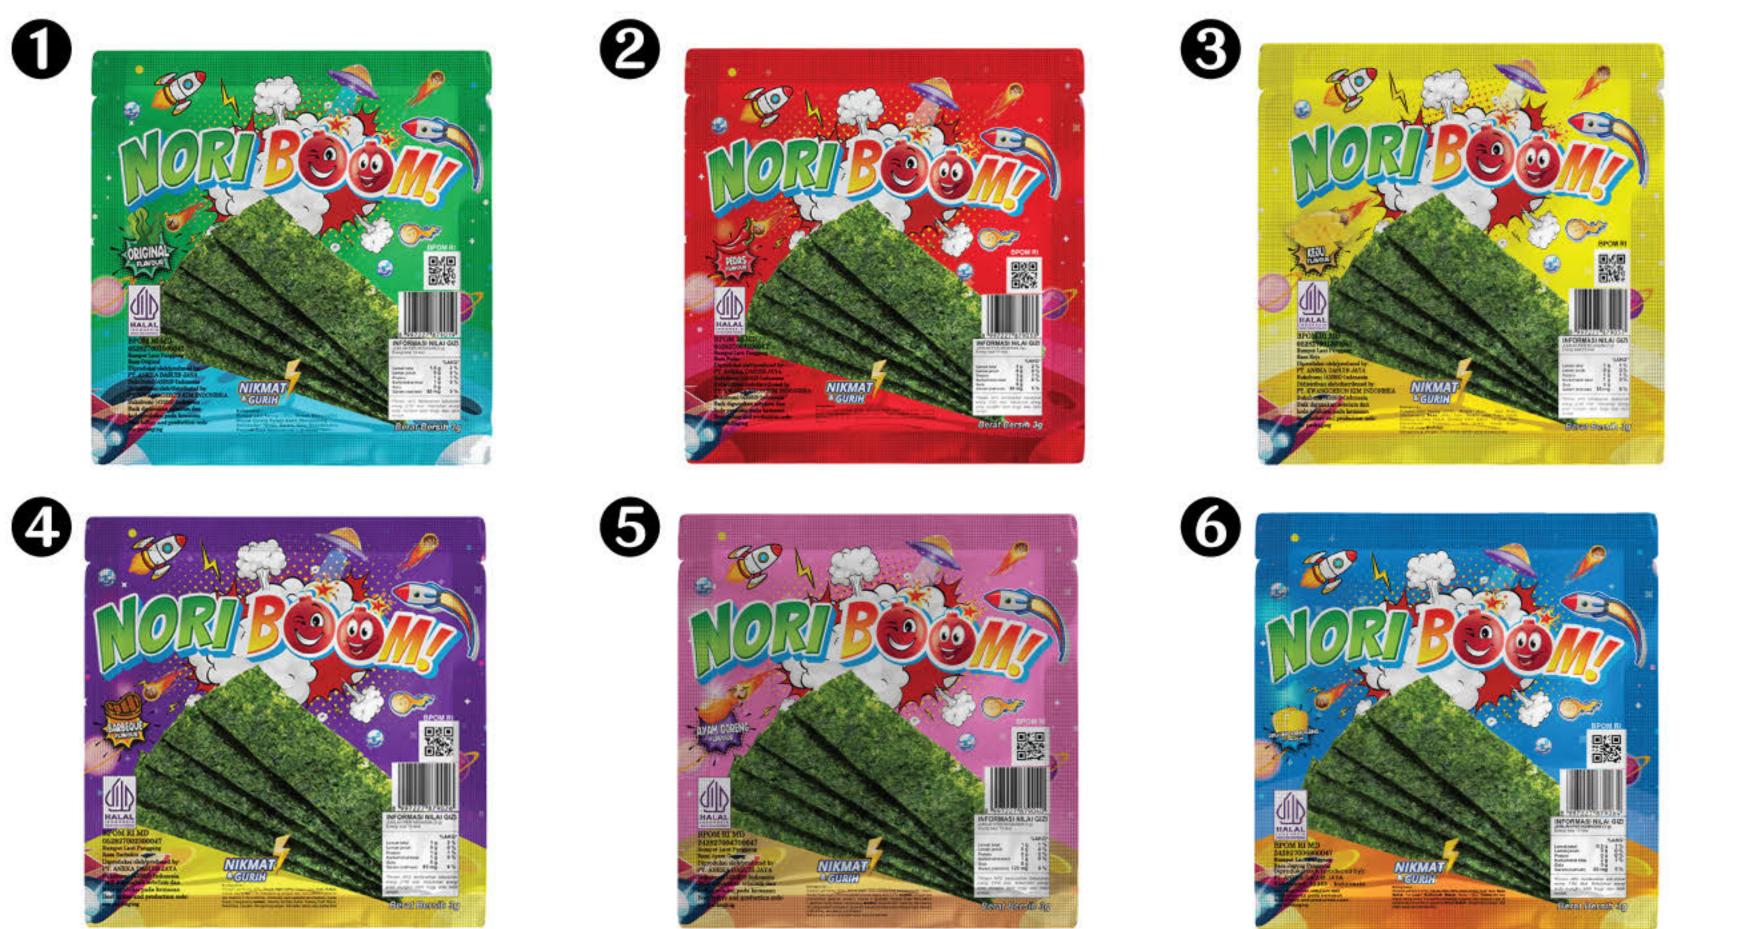

## Each BPOM and Halal product has its own Number, Logo and QR Code

Nori, Kizami Nori, Nori Roll, Nori Tabu

Noril, Metal Cotching (Sprinkled No

Nori Goreng, Nori Crisov, Furika

Mixing Seasoning, Seasoning (Cr.

02; 04; 06; 12; 14 8 15

ling (Sushi Nari), Metal Detectine (Sprinkled Nori

(Crispy Nori), Frying, De-oiling, Quality Inspection

d Nori), Metal Catching (Furikake), Primary Packaging (Crispy Nori), Sealing, Metal Detector (Furikake), ig (Fried Nori), Tertiary Packaging, Final Product Storage,