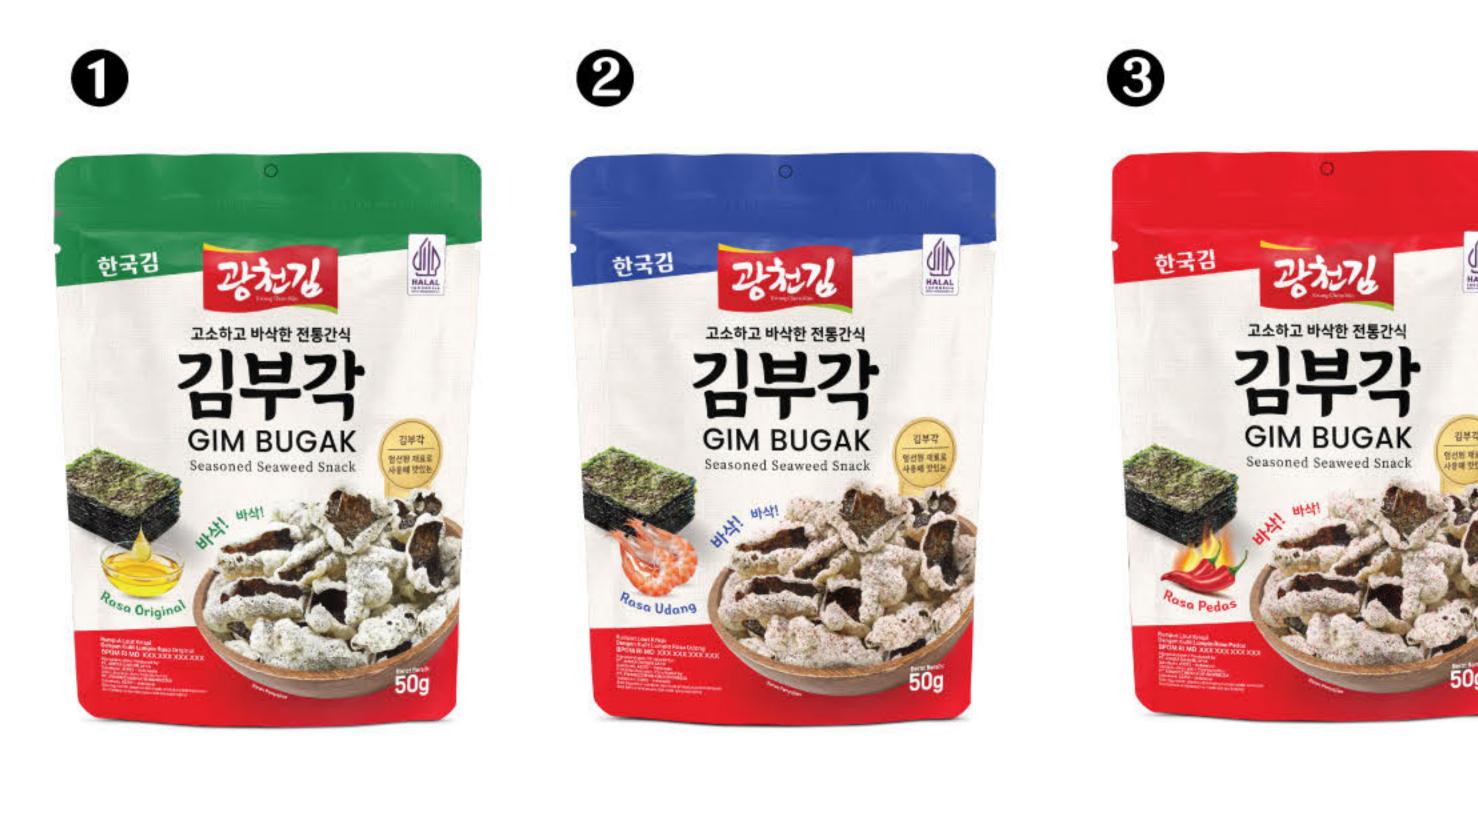

## Each BPOM and Halal product has its own Number, Logo and QR Code

Nori, Kizami Nori, Nori Roll, Nori Tabu

Noril, Metal Cotching (Sprinkled No

Nori Goreng, Nori Crisov, Furika

Mixing Seasoning, Seasoning (Cr.

02; 04; 06; 12; 14 8 15

ling (Sushi Nari), Metal Detectine (Sprinkled Nori

(Crispy Nori), Frying, De-oiling, Quality Inspection

d Nori), Metal Catching (Furikake), Primary Packaging (Crispy Nori), Sealing, Metal Detector (Furikake), ig (Fried Nori), Tertiary Packaging, Final Product Storage,