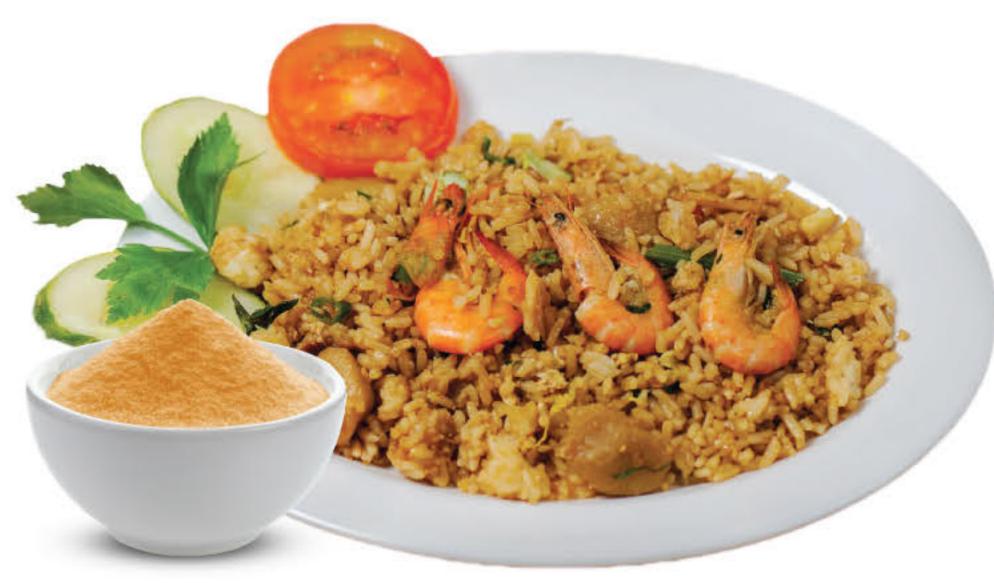

ng Seasoning (감미료)

Cooking Master All-Purpose Sprinkling Seasoning, with a variety of flavors, is perfect for sprinkling on various types of food as it has a delicious and tasty flavor. This practical seasoning can be directly sprinkled on chips, snacks, fries, fried foods, and a variety of other dishes.







| Net Weight | 10g, 400g, 1kg |
|------------|----------------|
| 0          | Corn Roasted   |
| 2          | Seaweed        |
| 8          | Salted Egg     |
| 4          | Cheese         |







# Fried Rice Seasoning (나시고랭용 분말)

Cooking Master Fried Rice Seasoning is a blend of selected spices and herbs that are dried to make delicious fried rice in a practical way without the need for additional seasonings. It is easy to use for everyday cooking and quick to prepare





















#### Boiled Fish Sauce (생선 조림 양념장)

Made with carefully selected ingredients, combining savory, sweet, and spicy flavors, this seasoning provides an umami taste that is perfect for various types of dishes with a distinct Korean touch in the cuisine





| Composition | Fish Soup Seasoning |               |               |
|-------------|---------------------|---------------|---------------|
| Variant     | Boiled Fish Soup    | 2 Spicy S     | Seafood Sauce |
| Net Weight  |                     | <b>1</b> 130g | <b>2</b> 120g |

### Rose Tokpokki Seasoning (로제 떡볶이 소스 분말)

Spicy Cream Carbonara Flavor Seasoning (Rose Tokpokki) is a practical sauce powder that is perfect for making rose tokpokki, as it has a delicious and tasty flavor





| Composition | Rose Tokpokki |