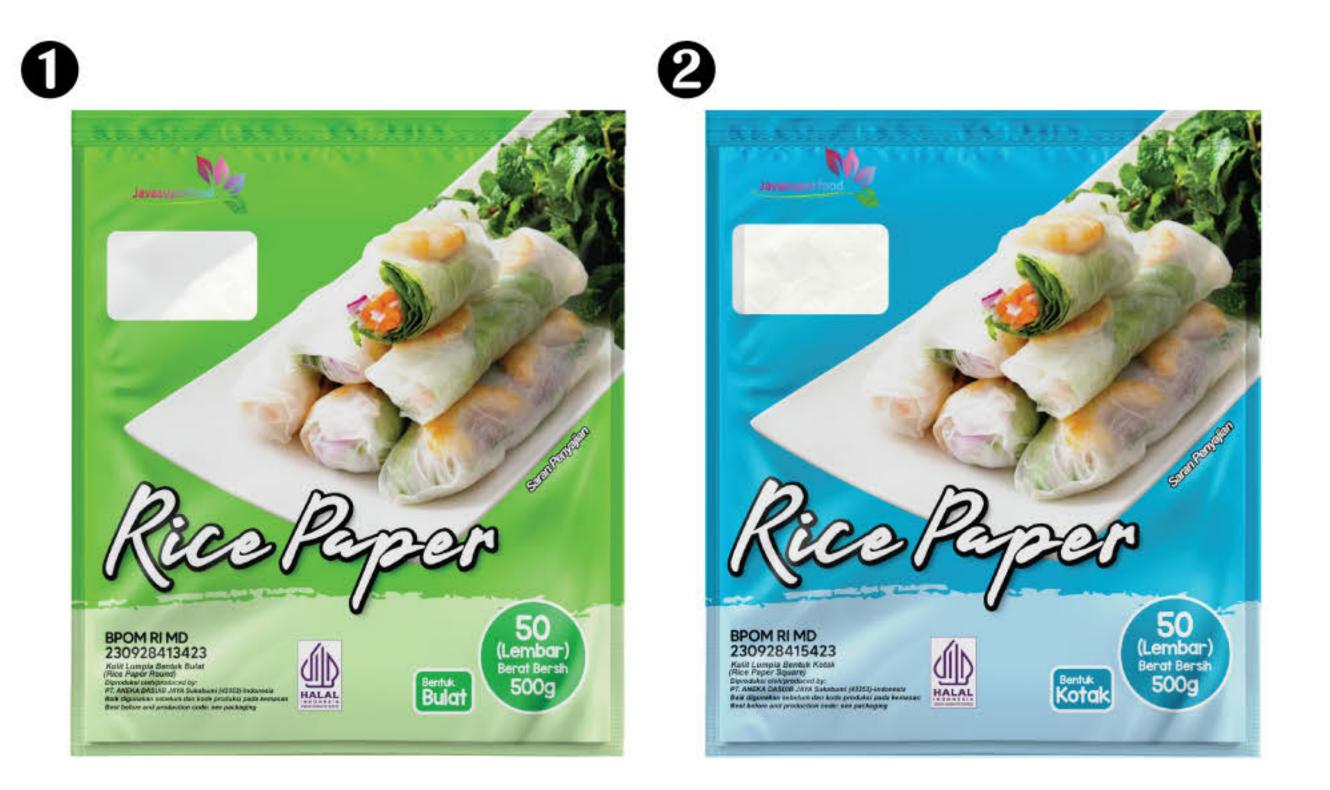

ingredients and processed hygienically. It is commonly used in various dishes such as Japchae, Bibim Dangmyeon, and others.





#### Composition

Vermicelli 100%

Net Weight 1 200/300/400/500g/1kg/14kg

# Rice Noodles (베트남 쌀국수 면)

Rice Noodles from Javasuperfood are noodles made from rice flour. Rice noodles are commonly used in various dishes such as Pad Thai, Pho soup, and other recipes.



O





| Comp | Composition | Rice 99 %, Salt 1 %         |
|------|-------------|-----------------------------|
|      | Net Weight  | <b>1</b> 200a <b>2</b> 400a |





Net weight

#### Rice Paper (라이스 페이퍼)

Rice paper is made from rice flour and is used to wrap Vietnamese food, such as spring rolls. Rice paper has a transparent texture and is typically used to make spring rolls or rolled salads.



# Miga Rice Paper (미가 라이스 페이퍼)

Rice paper is a type of spring roll wrapper made from rice flour. It is used after being dipped or brushed with warm water until softened. Rice paper can be made into spring rolls with fillings such as fresh vegetables, chicken, shrimp, fish, or meat.



| Composition  | Rice Flour and Tapioca Flour                                                |  |
|--------------|-----------------------------------------------------------------------------|--|
| Net Weight 1 | (Round) 100/200/300/400/500g<br>(Square) 100/200/300/400/500g<br>(21x19 cm) |  |

| Composition | Rice paper 100%  |  |  |
|-------------|------------------|--|--|
| Net Weight  | 200g             |  |  |
| Round Shape | e 🛿 Square Shape |  |  |

### Rose Tokpokki (로제 떡볶이)

Rose Tokpokki is made f