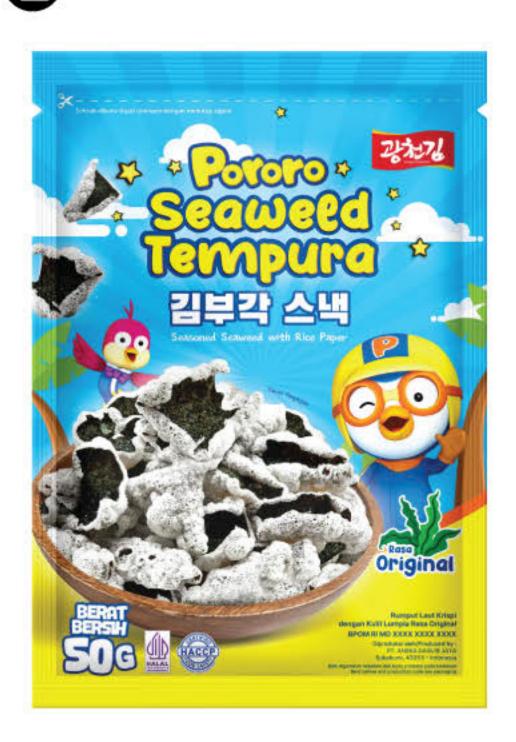

y and convenient snack choice to enjoy anytime.







| 223272<br>223272<br>000000                          |             |                       |
|-----------------------------------------------------|-------------|-----------------------|
|                                                     | Composition | Seaweed and Seaosning |
| Perce Perce 2pcs                                    | Net Weight  | 60G (10pcs x 6g)      |
| Seaweed Seaweed                                     | Original    | BBQ                   |
| CONTROLOGIO AND | Spicy       |                       |

#### Pororo Seaweed Tempura (뽀로로 김부각)

Nori Tempura Kwangcheon Kim is a seaweed snack with a spring roll wrapper. It is perfect as a snack companion for any activity, such as watching TV, studying, or relaxing.









|              | <image/>              |
|--------------|-----------------------|
| Composition  | Seaweed and Seaosning |
| Net Weight   | 50g                   |
| <b>1</b> BBQ | Original Spicy        |

#### Pororo Nori Flakes (뽀로로 김자반)

Sprinkle Seaweed is chopped seaweed with sesame seeds and sesame oil, used as a topping or flavor enhancer for dishes. It is also perfect as a snack companion for any activity.







| Composition                  | Rumput Lau   | ut dan Bumbu |
|------------------------------|--------------|--------------|
| Net Weight                   | 60g          |              |
| <ol> <li>Original</li> </ol> | <b>2</b> BBQ | Spicy        |

#### Nori Tabur (조미 김가루) Standing Pouch

Sprinkle Nori is made from roasted seaweed pieces with sesame seeds, sesame o