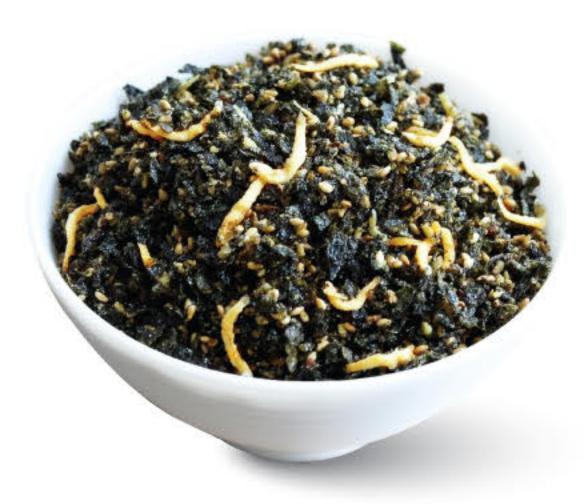

## Each BPOM and Halal product has its own Number, Logo and QR Code

Nori, Kizami Nori, Nori Roll, Nori Tabu

Noril, Metal Cotching (Sprinkled No

Nori Goreng, Nori Crisov, Furika

Mixing Seasoning, Seasoning (Cr.

02; 04; 06; 12; 14 8 15

ling (Sushi Nari), Metal Detectine (Sprinkled Nori

(Crispy Nori), Frying, De-oiling, Quality Inspection

d Nori), Metal Catching (Furikake), Primary Packaging (Crispy Nori), Sealing, Metal Detector (Furikake), ig (Fried Nori), Tertiary Packaging, Final Product Storage,