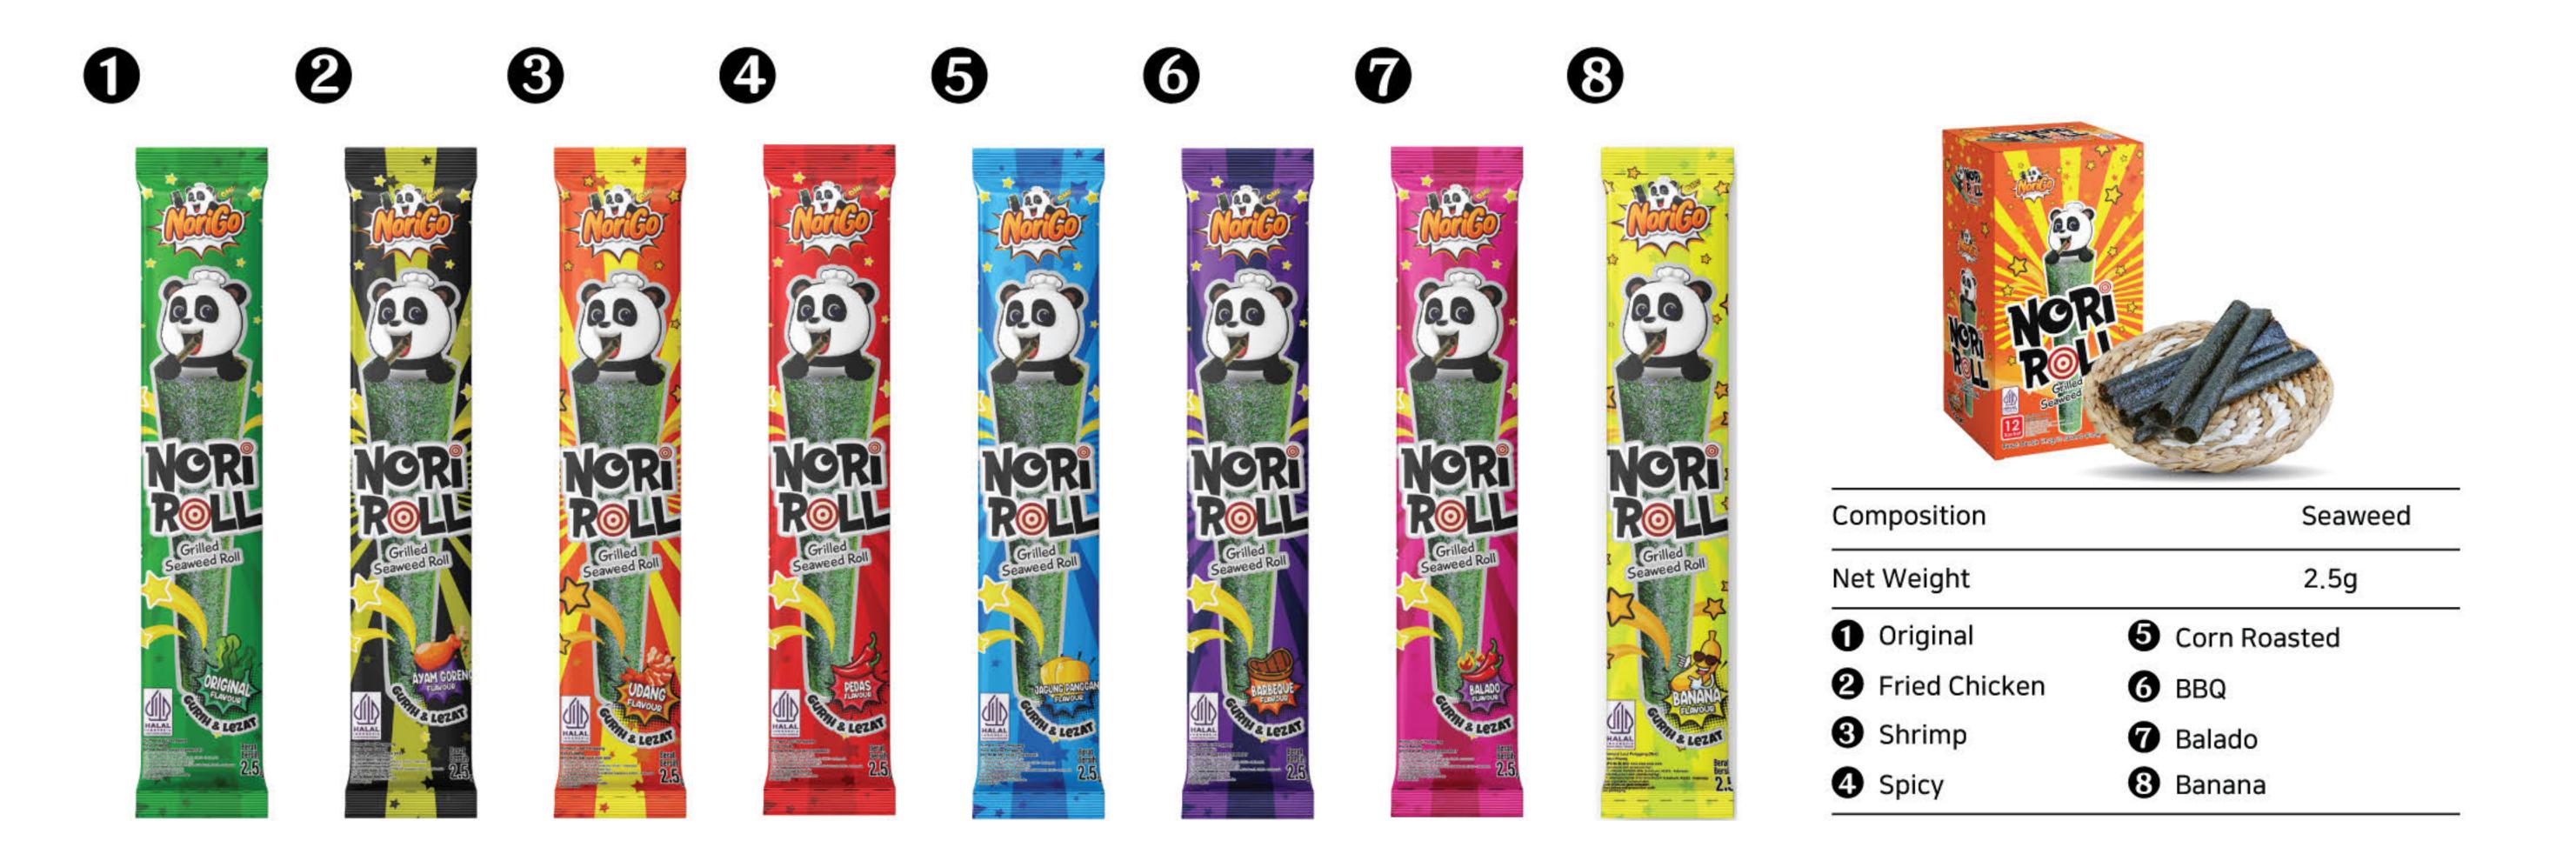

## Each BPOM and Halal product has its own Number, Logo and QR Code

Nori, Kizami Nori, Nori Roll, Nori Tabu

Noril, Metal Cotching (Sprinkled No

Nori Goreng, Nori Crisov, Furika

Mixing Seasoning, Seasoning (Cr.

02; 04; 06; 12; 14 8 15

ling (Sushi Nari), Metal Detectine (Sprinkled Nori

(Crispy Nori), Frying, De-oiling, Quality Inspection

d Nori), Metal Catching (Furikake), Primary Packaging (Crispy Nori), Sealing, Metal Detector (Furikake), ig (Fried Nori), Tertiary Packaging, Final Product Storage,