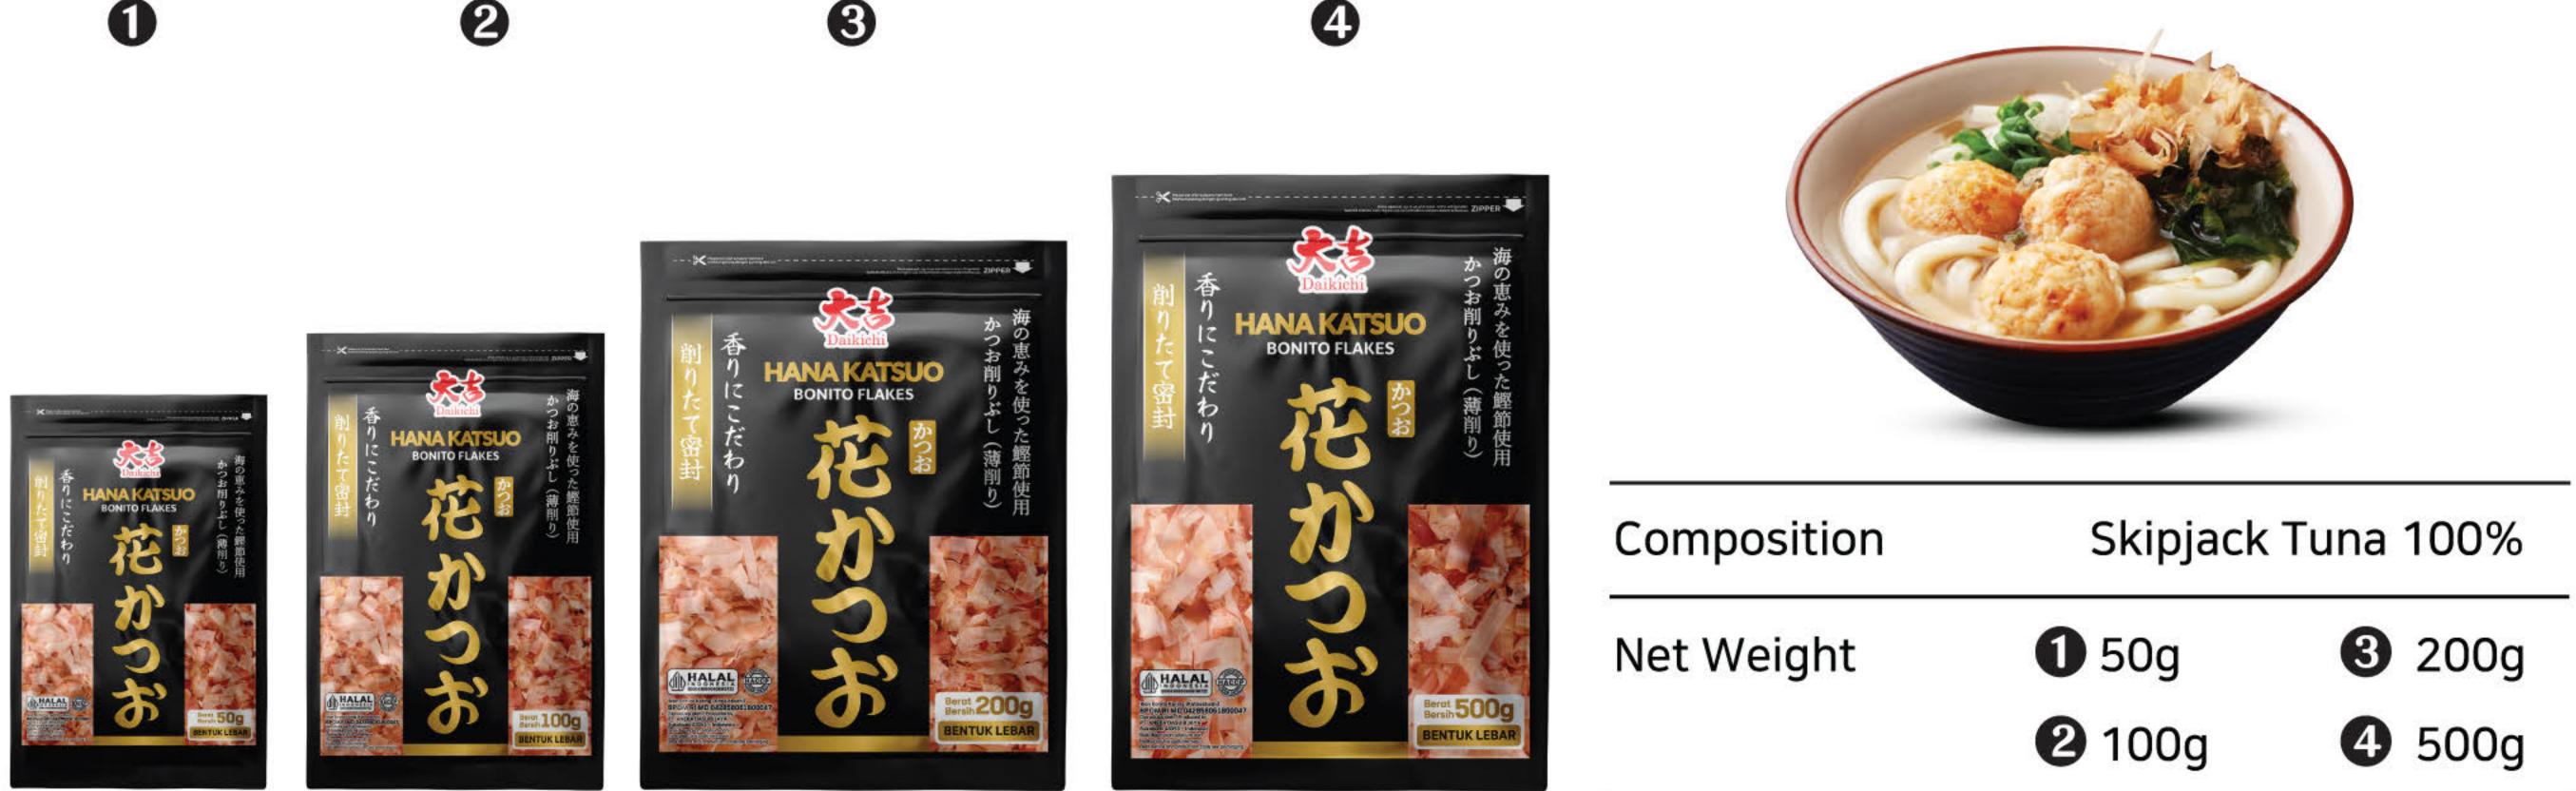

At the end of 2024, Hana katsuobushi, Katsuodashi, Matdashi have been launched as a new product, aiming to take the company to the next level. Most of all, Hana katsuobushi is made from the finest-quality skipjack tuna and boasts superior quality through a precise manufacturing process.