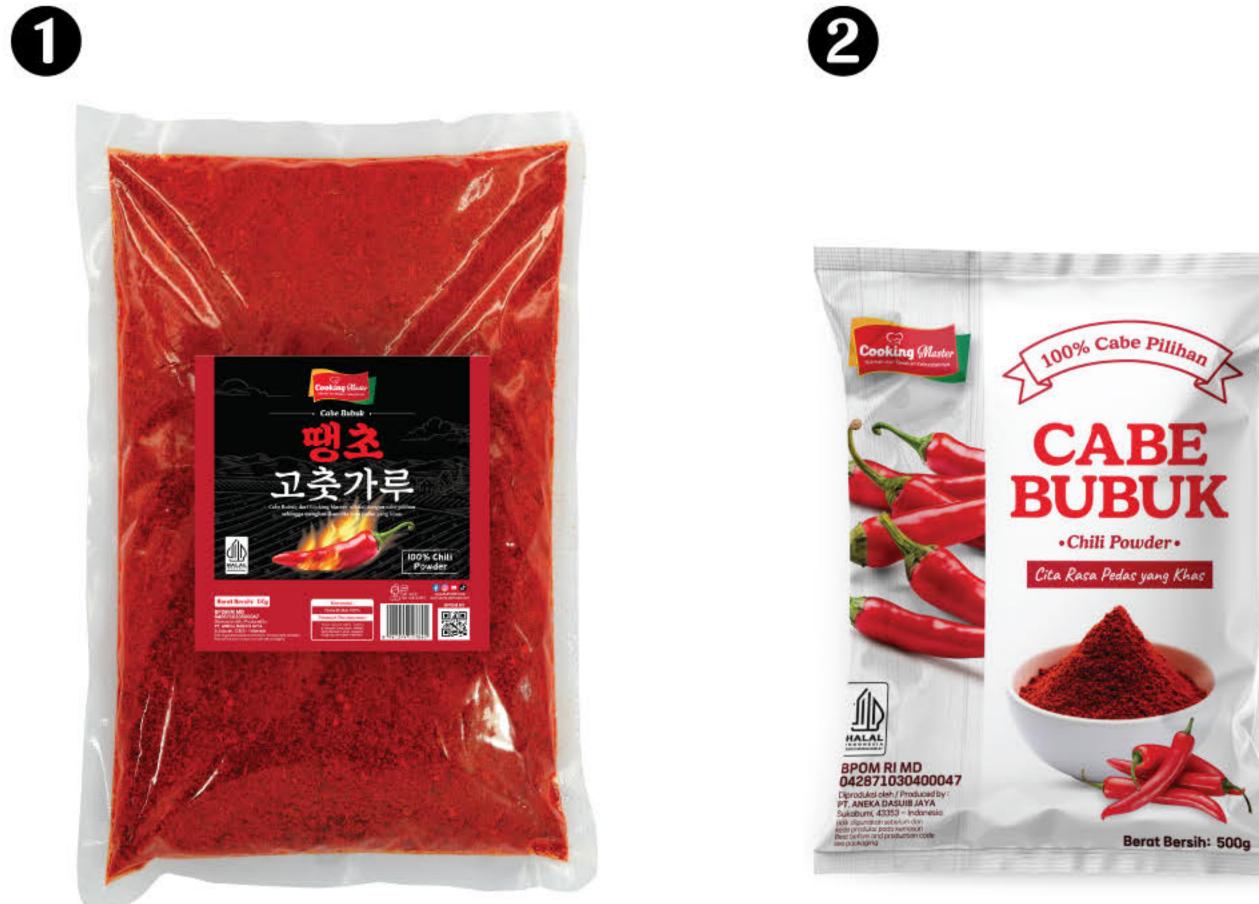

| Composition | Seaweed 100%                                                                                                                    |
|-------------|---------------------------------------------------------------------------------------------------------------------------------|
| Net Weight  | <ul> <li>50/20/10/5 Sheet (2.5g/Sheet)</li> <li>50/20/10/5 Sheet (2.8g/Sheet)</li> <li>50/20/10/5 Sheet (2.5g/Sheet)</li> </ul> |

#### Yaki Sushi Nori (야키 스시 김)

Yaki Sushi Nori Half Sheet is premium-quality roasted seaweed, cut in half for easy sushi making. Crispy, aromatic, and deep green in color, it is perfect for sushi, onigiri, and food garnishing. Ideal for both home and professional use, offering convenience without compromising quality.