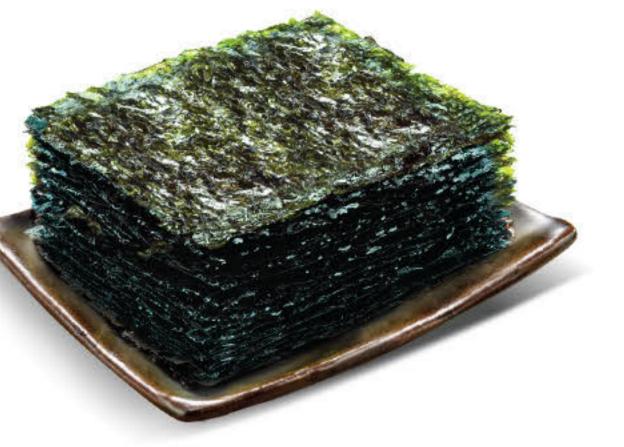

#### Sushi Nori (Nori) (김밥용 김)

Sushi Nori from Java Super Food is an imported seaweed with a superior quality. Our Sushi Nori was practically used to make sushi rolls or kimbap. Sushi Nori from Java Super Food is Baked twice to ensure a good quality taste and make it crispier. Our Sushi Nori is 100% Original, fresh texture, crunchy, and has no preservatives.