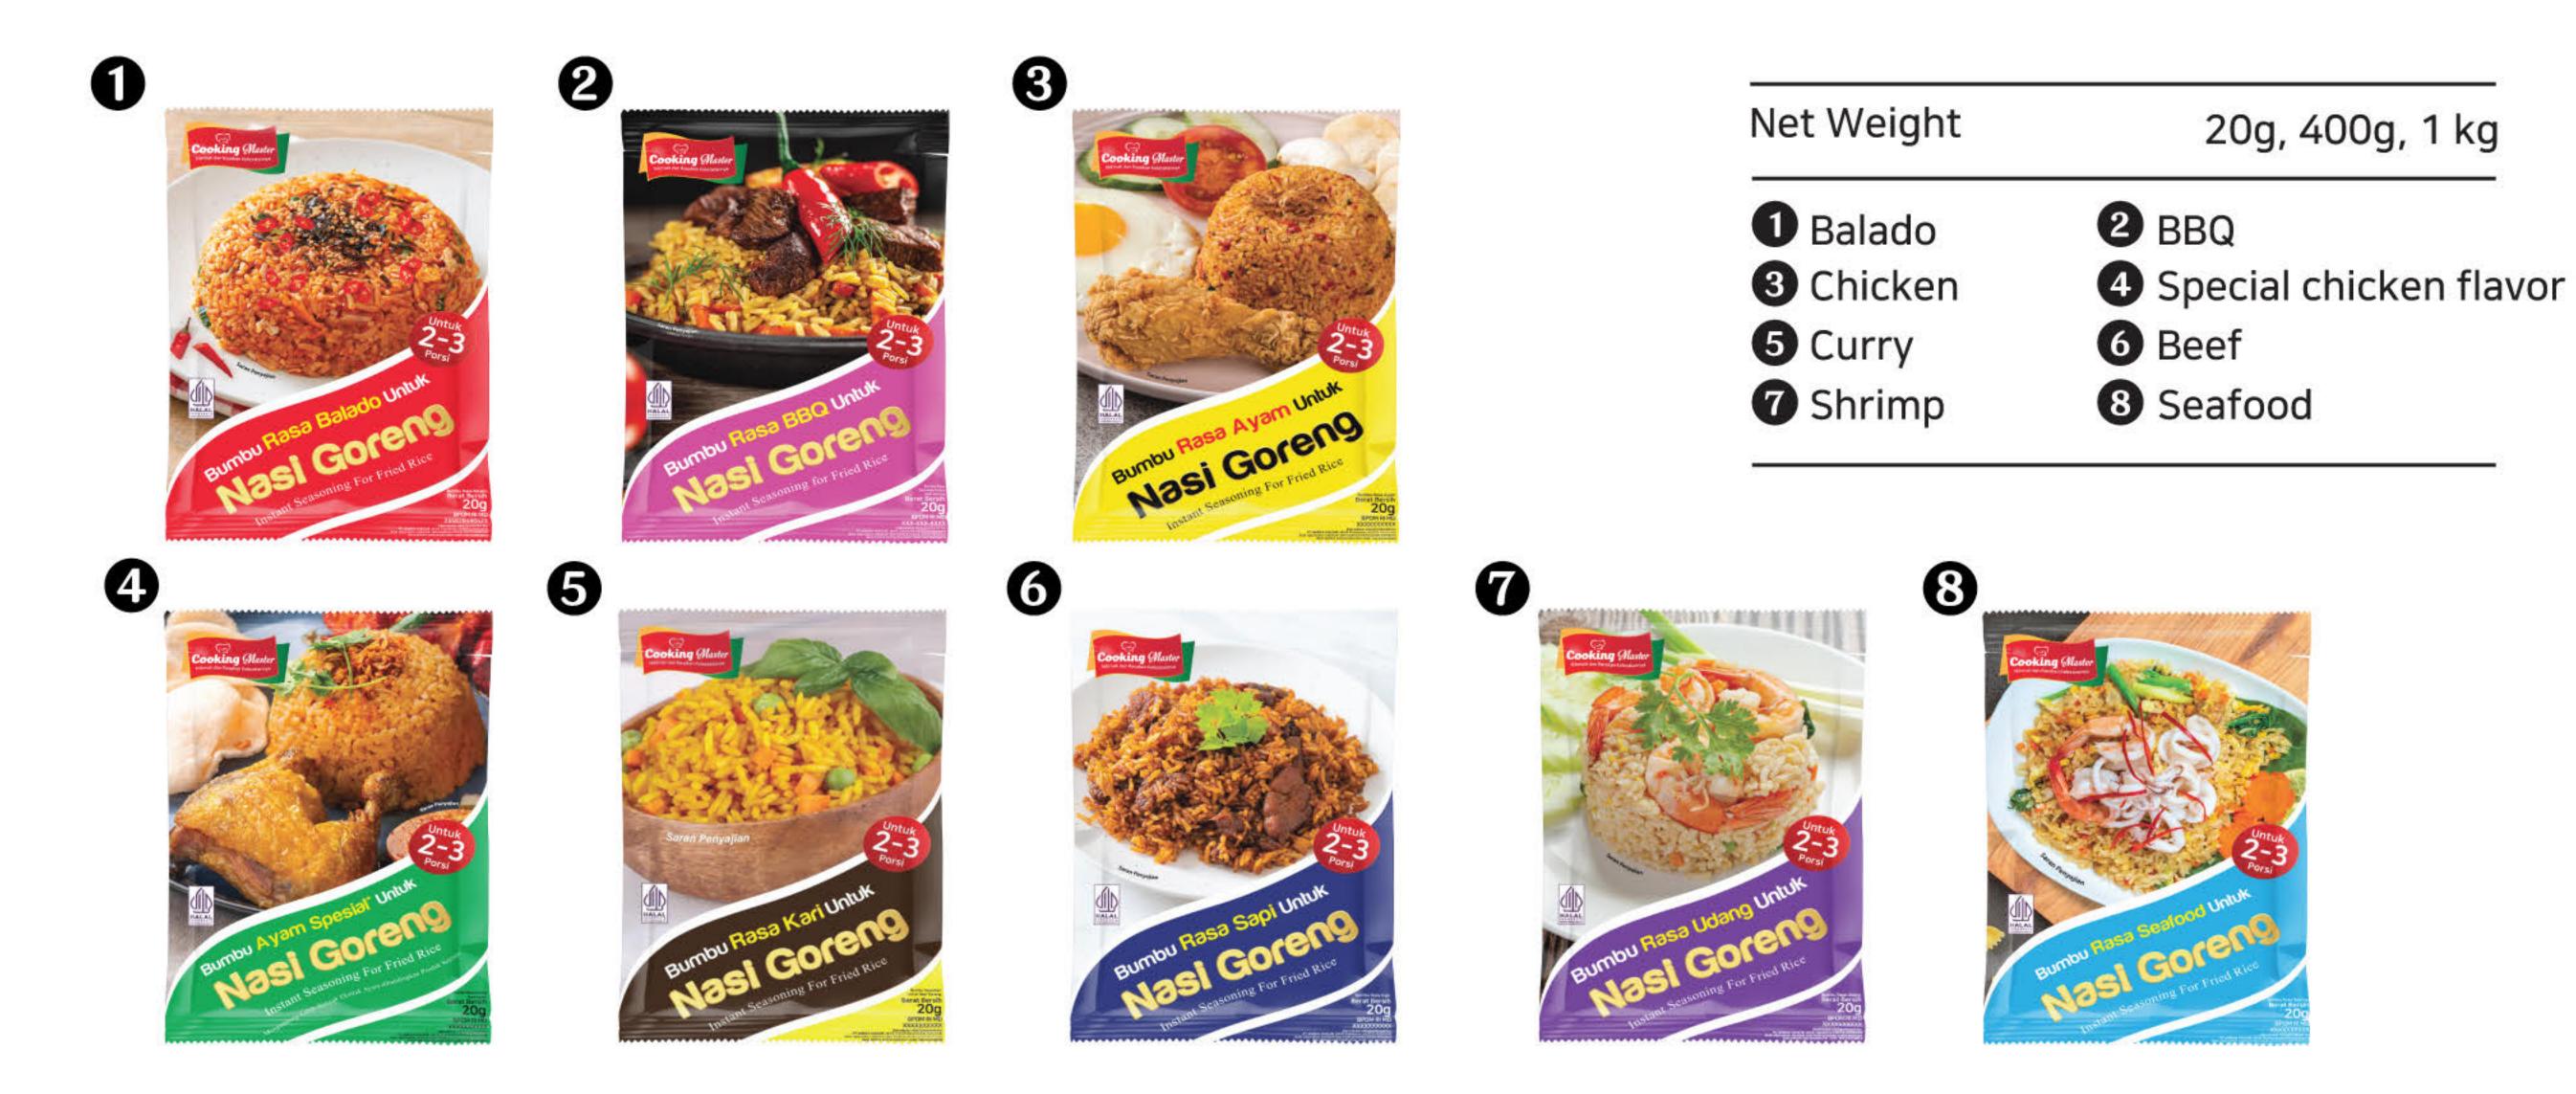

#### Nori Roll Double (더블 노리롤)

Double Nori Roll contains two pieces of nori rolls in each package. Made from premium-quality seaweed, it offers a crispy texture with a variety of delicious flavors.

#### Space Nori Roll (스페이스 노리롤)

Space Nori Roll is a tube-shaped seaweed snack coated with sugar for extra crispiness and sweetness. Its sweetness is perfectly balanced with the seaweed flavor. Nori Roll can be enjoyed by both children and adults.

#### Pororo Roasted Seaweed Snack (뽀로로 조미 도시락김)

Roasted seaweed sheets with sesame oil are commonly eaten as a small side dish with warm rice or as a light snack.