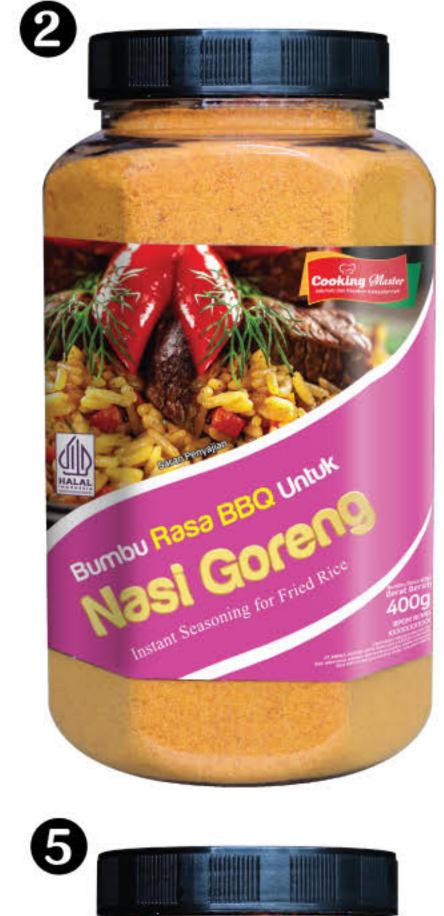

nkling Seasoning (감미료)

Cooking Master All-Purpose Sprinkling Seasoning, with a variety of flavors, is perfect for sprinkling on various types of food as it has a delicious and tasty flavor. This practical seasoning can be directly sprinkled on chips, snacks, fries, fried foods, and a variety of other dishes.







| Net Weight | 10g, 400g, 1kg |
|------------|----------------|
| 0          | Corn Roasted   |
| 2          | Seaweed        |
| 8          | Salted Egg     |
| 4          | Cheese         |







# Fried Rice Seasoning (나시고랭용 분말)

Cooking Master Fried Rice Seasoning is a blend of selected spices and herbs that are dried to make delicious fried rice in a practical way without the need for additional seasonings. It is easy to use for everyday cooking and quick to prepare





















#### Boiled Fish Sauce (생선 조림 양념장)

Made with carefully selected ingredients, combining savory, sweet, and spicy flavors, this seasoning provides an umami taste that is perfect for various types of dishes with a distinct Korean touch in the cuisine





| Composition | Fish Soup Seasoning |               |               |
|-------------|---------------------|---------------|---------------|
| Variant     | Boiled Fish Soup    | 2 Spicy S     | Seafood Sauce |
| Net Weight  |                     | <b>1</b> 130g | <b>2</b> 120g |

### Rose Tokpokki Seasoning (로제 떡볶이 소스 분말)

Spicy Cream Carbonara Flavor Seasoning (Rose Tokpokki) is a practical sauce powder that is perfect for making rose tokpokki, as it has a delicious and tasty flavor





| Composition | Rose Tokpokki |