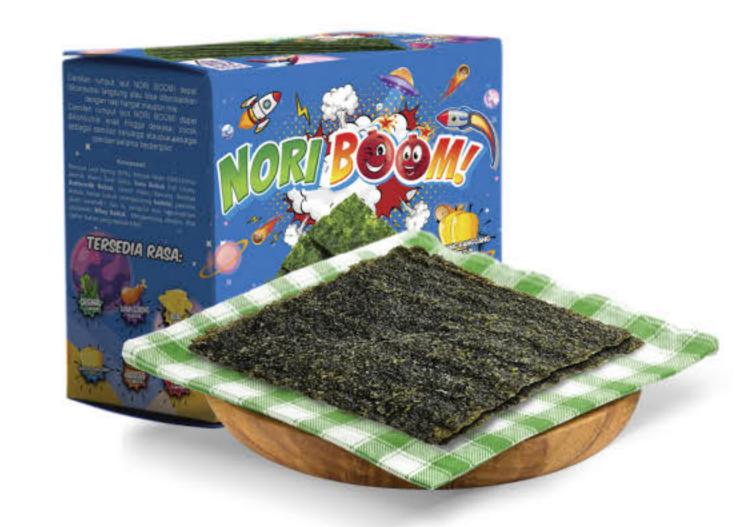

## Each BPOM and Halal product has its own Number, Logo and QR Code

Nori, Kizami Nori, Nori Roll, Nori Tabu

Noril, Metal Cotching (Sprinkled No

Nori Goreng, Nori Crisov, Furika

Mixing Seasoning, Seasoning (Cr.

02; 04; 06; 12; 14 8 15

ling (Sushi Nari), Metal Detectine (Sprinkled Nori

(Crispy Nori), Frying, De-oiling, Quality Inspection

d Nori), Metal Catching (Furikake), Primary Packaging (Crispy Nori), Sealing, Metal Detector (Furikake), ig (Fried Nori), Tertiary Packaging, Final Product Storage,