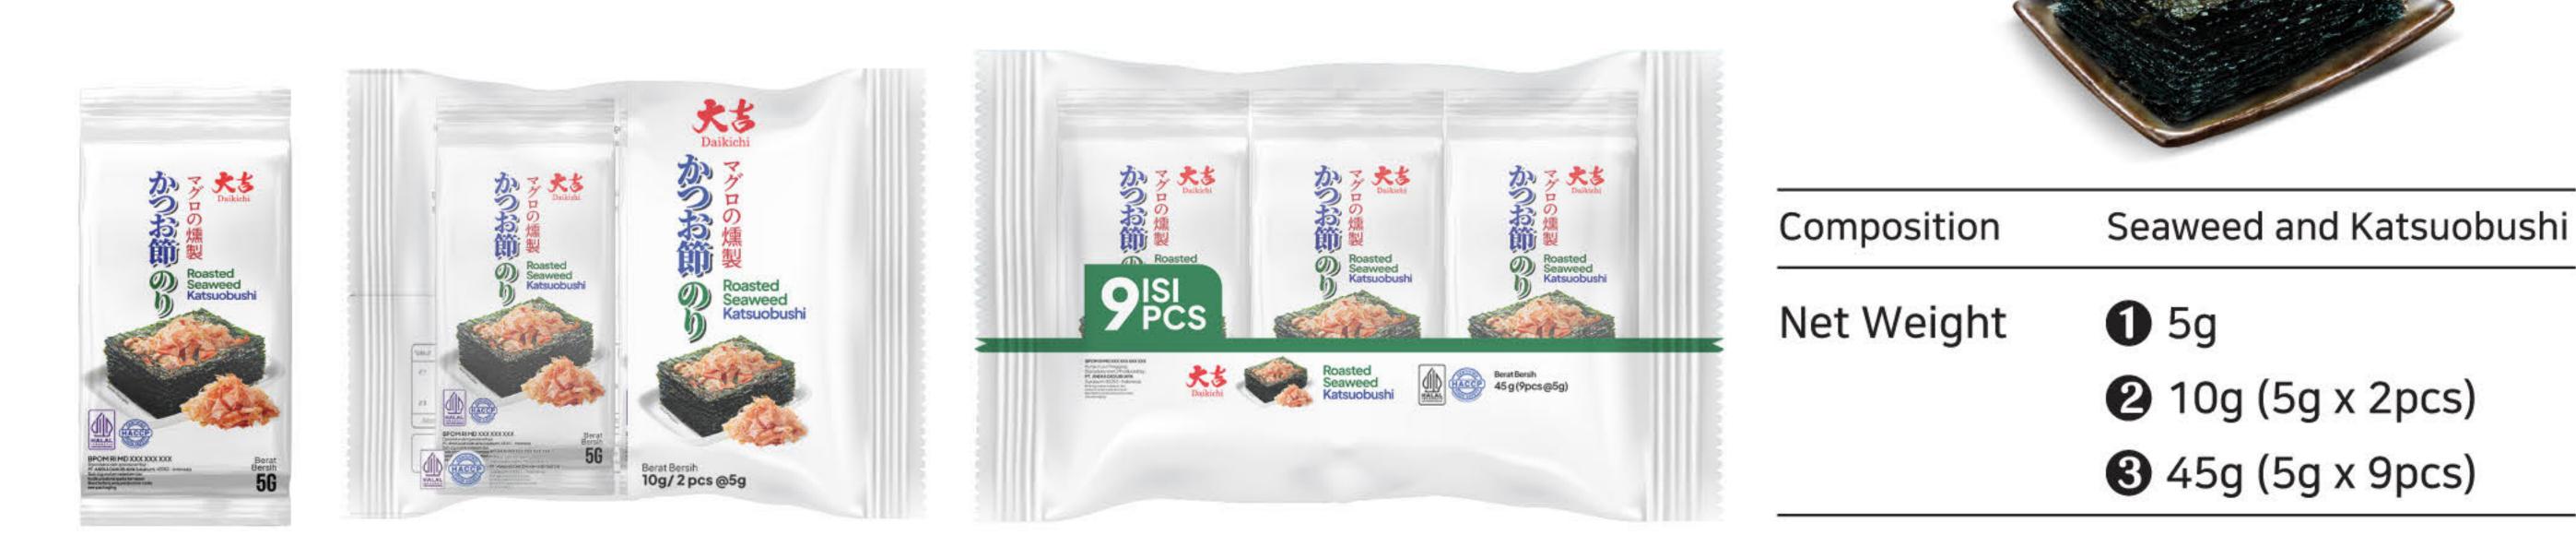

|                |

| Composition | Bonito fish 100% | Composition | Sprinkled Nori and Bonito |
|-------------|------------------|-------------|---------------------------|
| Net Weight  | 100g 😢 500g      | Net Weight  | <b>1</b> 50g              |

#### Roasted Seaweed Katsuobushi / Cakalang (가쓰오부시 도시락김)

A delicious combination of crispy roasted seaweed and katsuobushi (dried bonito flakes). This blend enriches the natural umami flavor with a savory, slightly salty taste and a smoky aroma. Perfect as a snack, rice topping, or complement for soups and salads. Light, aromatic, and packed with nutrients, it delivers a delightful flavor in every bite.







#### Cup Pokki (컵볶이)

Cuppokki is a Korean rice cake with a soft and chewy texture. You can enjoy Cuppoki anywhere and anytime. Cooking becomes more practical because Cuppoki comes with a savory and delicious seasoning.









| Composition |                                                                     | Tokpokki                                      |
|-------------|---------------------------------------------------------------------|-----------------------------------------------|
| Net Weight  |                                                                     | 130g                                          |
|             | <ol> <li>Original</li> <li>Buldak (Spicy)</li> <li>Curry</li> </ol> | <ul> <li>Creamy</li> <li>Carbonara</li> </ul> |

# Sohun (Vermicelli) (옛날 당면)