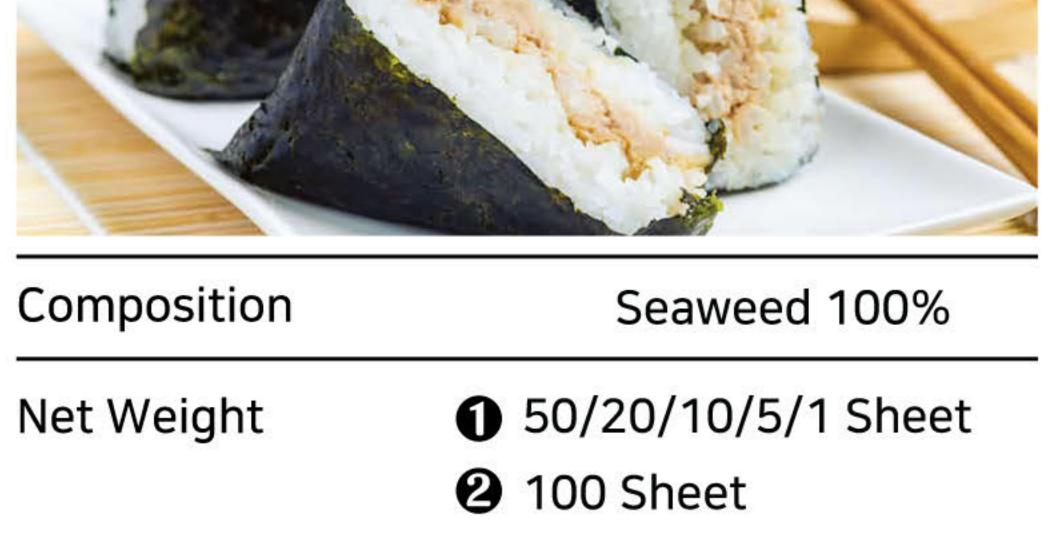

-|
| Net Weight  | <ul> <li>50/20/10/5 Sheet (2.5g/Sheet)</li> <li>50/20/10/5 Sheet (2.8g/Sheet)</li> <li>50/20/10/5 Sheet (2.5g/Sheet)</li> </ul> |

#### Yaki Sushi Nori (야키 스시 김)

Yaki Sushi Nori Half Sheet is premium-quality roasted seaweed, cut in half for easy sushi making. Crispy, aromatic, and deep green in color, it is perfect for sushi, onigiri, and food garnishing. Ideal for both home and professional use, offering convenience without compromising quality.







Seaweed 100%

100 Sheet

50 Sheet

### Nori Onigiri (삼각김밥용 김)

0

Nori Onigiri is 100% made from baked seaweed, which makes it tasty and healthy to consume. Nori Onigiri is practically used to wrap into Onigiri Triangle. Nori Onigiri from Java Super Food has an excellent quality and is not easy to break / crack.





0



03

#### Cut Dried Seaweed (자른미역)

Javasuperfood Dried Cut Seaweed (Miyeok) is made from 100% dried Korean seaweed. It is commonly enjoyed during the winter season due to its delicious taste, especially when paired with soup made from beef or seafood.



#### Dried Round Seaweed (원형 김자반 (국물용))

Daikichi Round Seaweed is a premium product made from authentic Japanese seaweed, carefully selected to ensure the highest quality. It is processed using traditional methods that preserve its original flavor and texture.





Composition ① Dried Seaweed ② Dried Seaweed + Seasoning Net Weight ① 10g, 20g, 50g and 100g

### **2** 50g

#### Dried Kelp/Konbu (Cut) (자른 건다시마)

Javasuperfood Dried Kelp Konbu Cut is a high-quality cut seaweed product, naturally dried and ready to use in various dishes. Ide