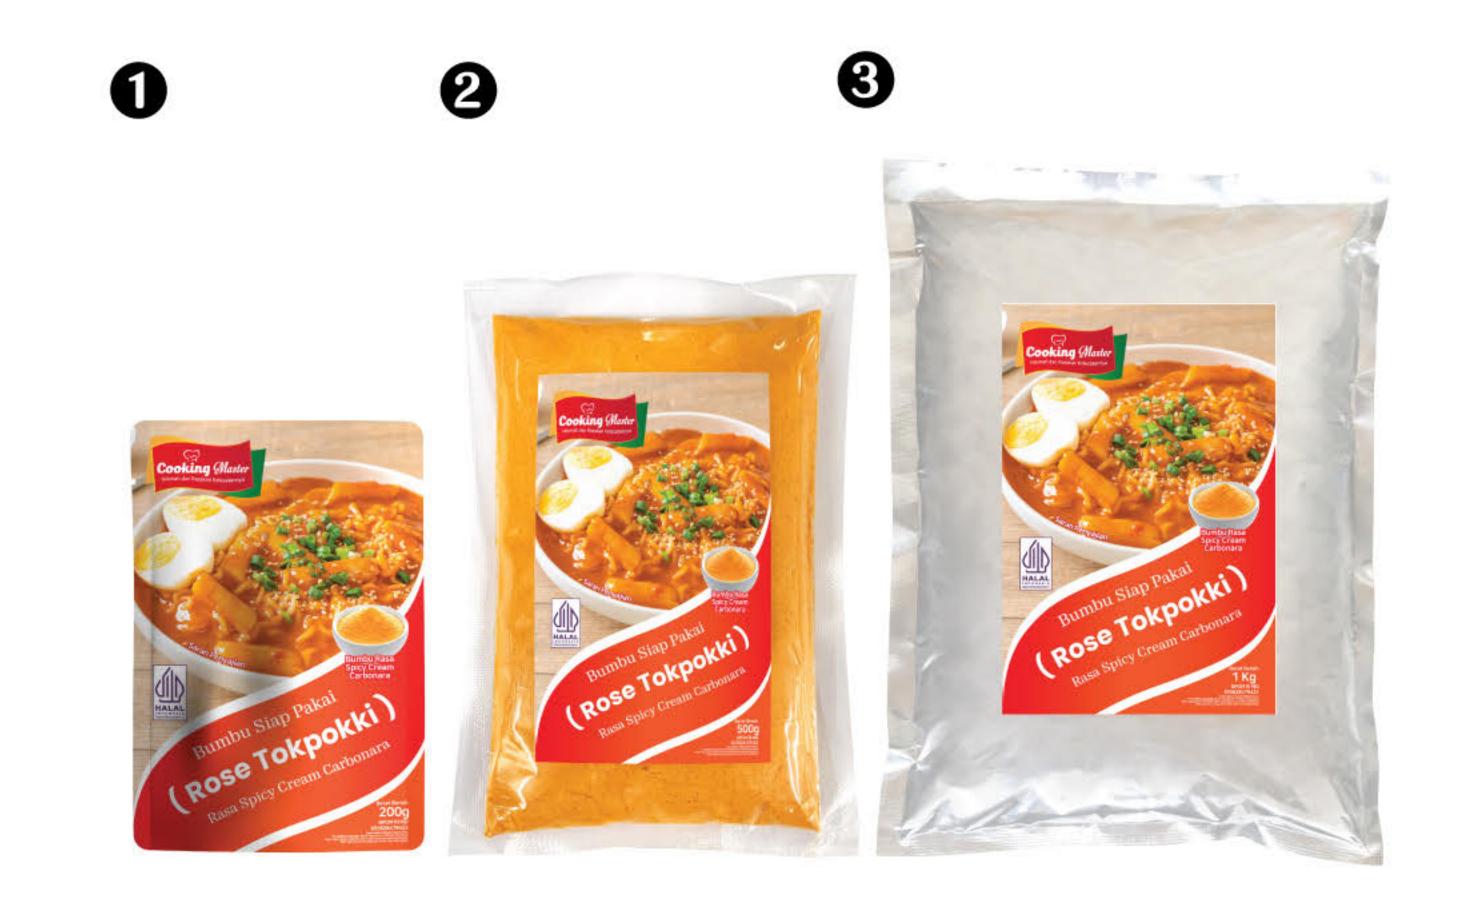

ryday cooking and quick to prepare





















#### Boiled Fish Sauce (생선 조림 양념장)

Made with carefully selected ingredients, combining savory, sweet, and spicy flavors, this seasoning provides an umami taste that is perfect for various types of dishes with a distinct Korean touch in the cuisine





| Composition | Fish Soup Seasoning |               |               |
|-------------|---------------------|---------------|---------------|
| Variant     | Boiled Fish Soup    | 2 Spicy S     | Seafood Sauce |
| Net Weight  |                     | <b>1</b> 130g | <b>2</b> 120g |

### Rose Tokpokki Seasoning (로제 떡볶이 소스 분말)

Spicy Cream Carbonara Flavor Seasoning (Rose Tokpokki) is a practical sauce powder that is perfect for making rose tokpokki, as it has a delicious and tasty flavor





| Composition | Rose Tokpokki |               |              |
|-------------|---------------|---------------|--------------|
| Net Weight  | <b>1</b> 200g | <b>2</b> 500g | <b>3</b> 1kg |

# Shrimp Seasoning (새우분말)

2

Shrimp Powder is made from 100% selected shrimp. It has a delicious aroma and flavor. It is perfect for use as a seasoning in dishes such as soups, stir-fries, and other recipes, enhancing the aroma and taste of the food





| Composition | Shrimp       | Seasoning     | 100%         |
|-------------|--------------|---------------|--------------|
| Net Weight  | <b>1</b> 10g | <b>2</b> 400g | <b>3</b> 1kg |



# Anchovy Flavored Seasoning (멸치맛 분말)

A seasoning that is perfect as a complement to various dishes and cuisines because it has a delicious and savory taste.