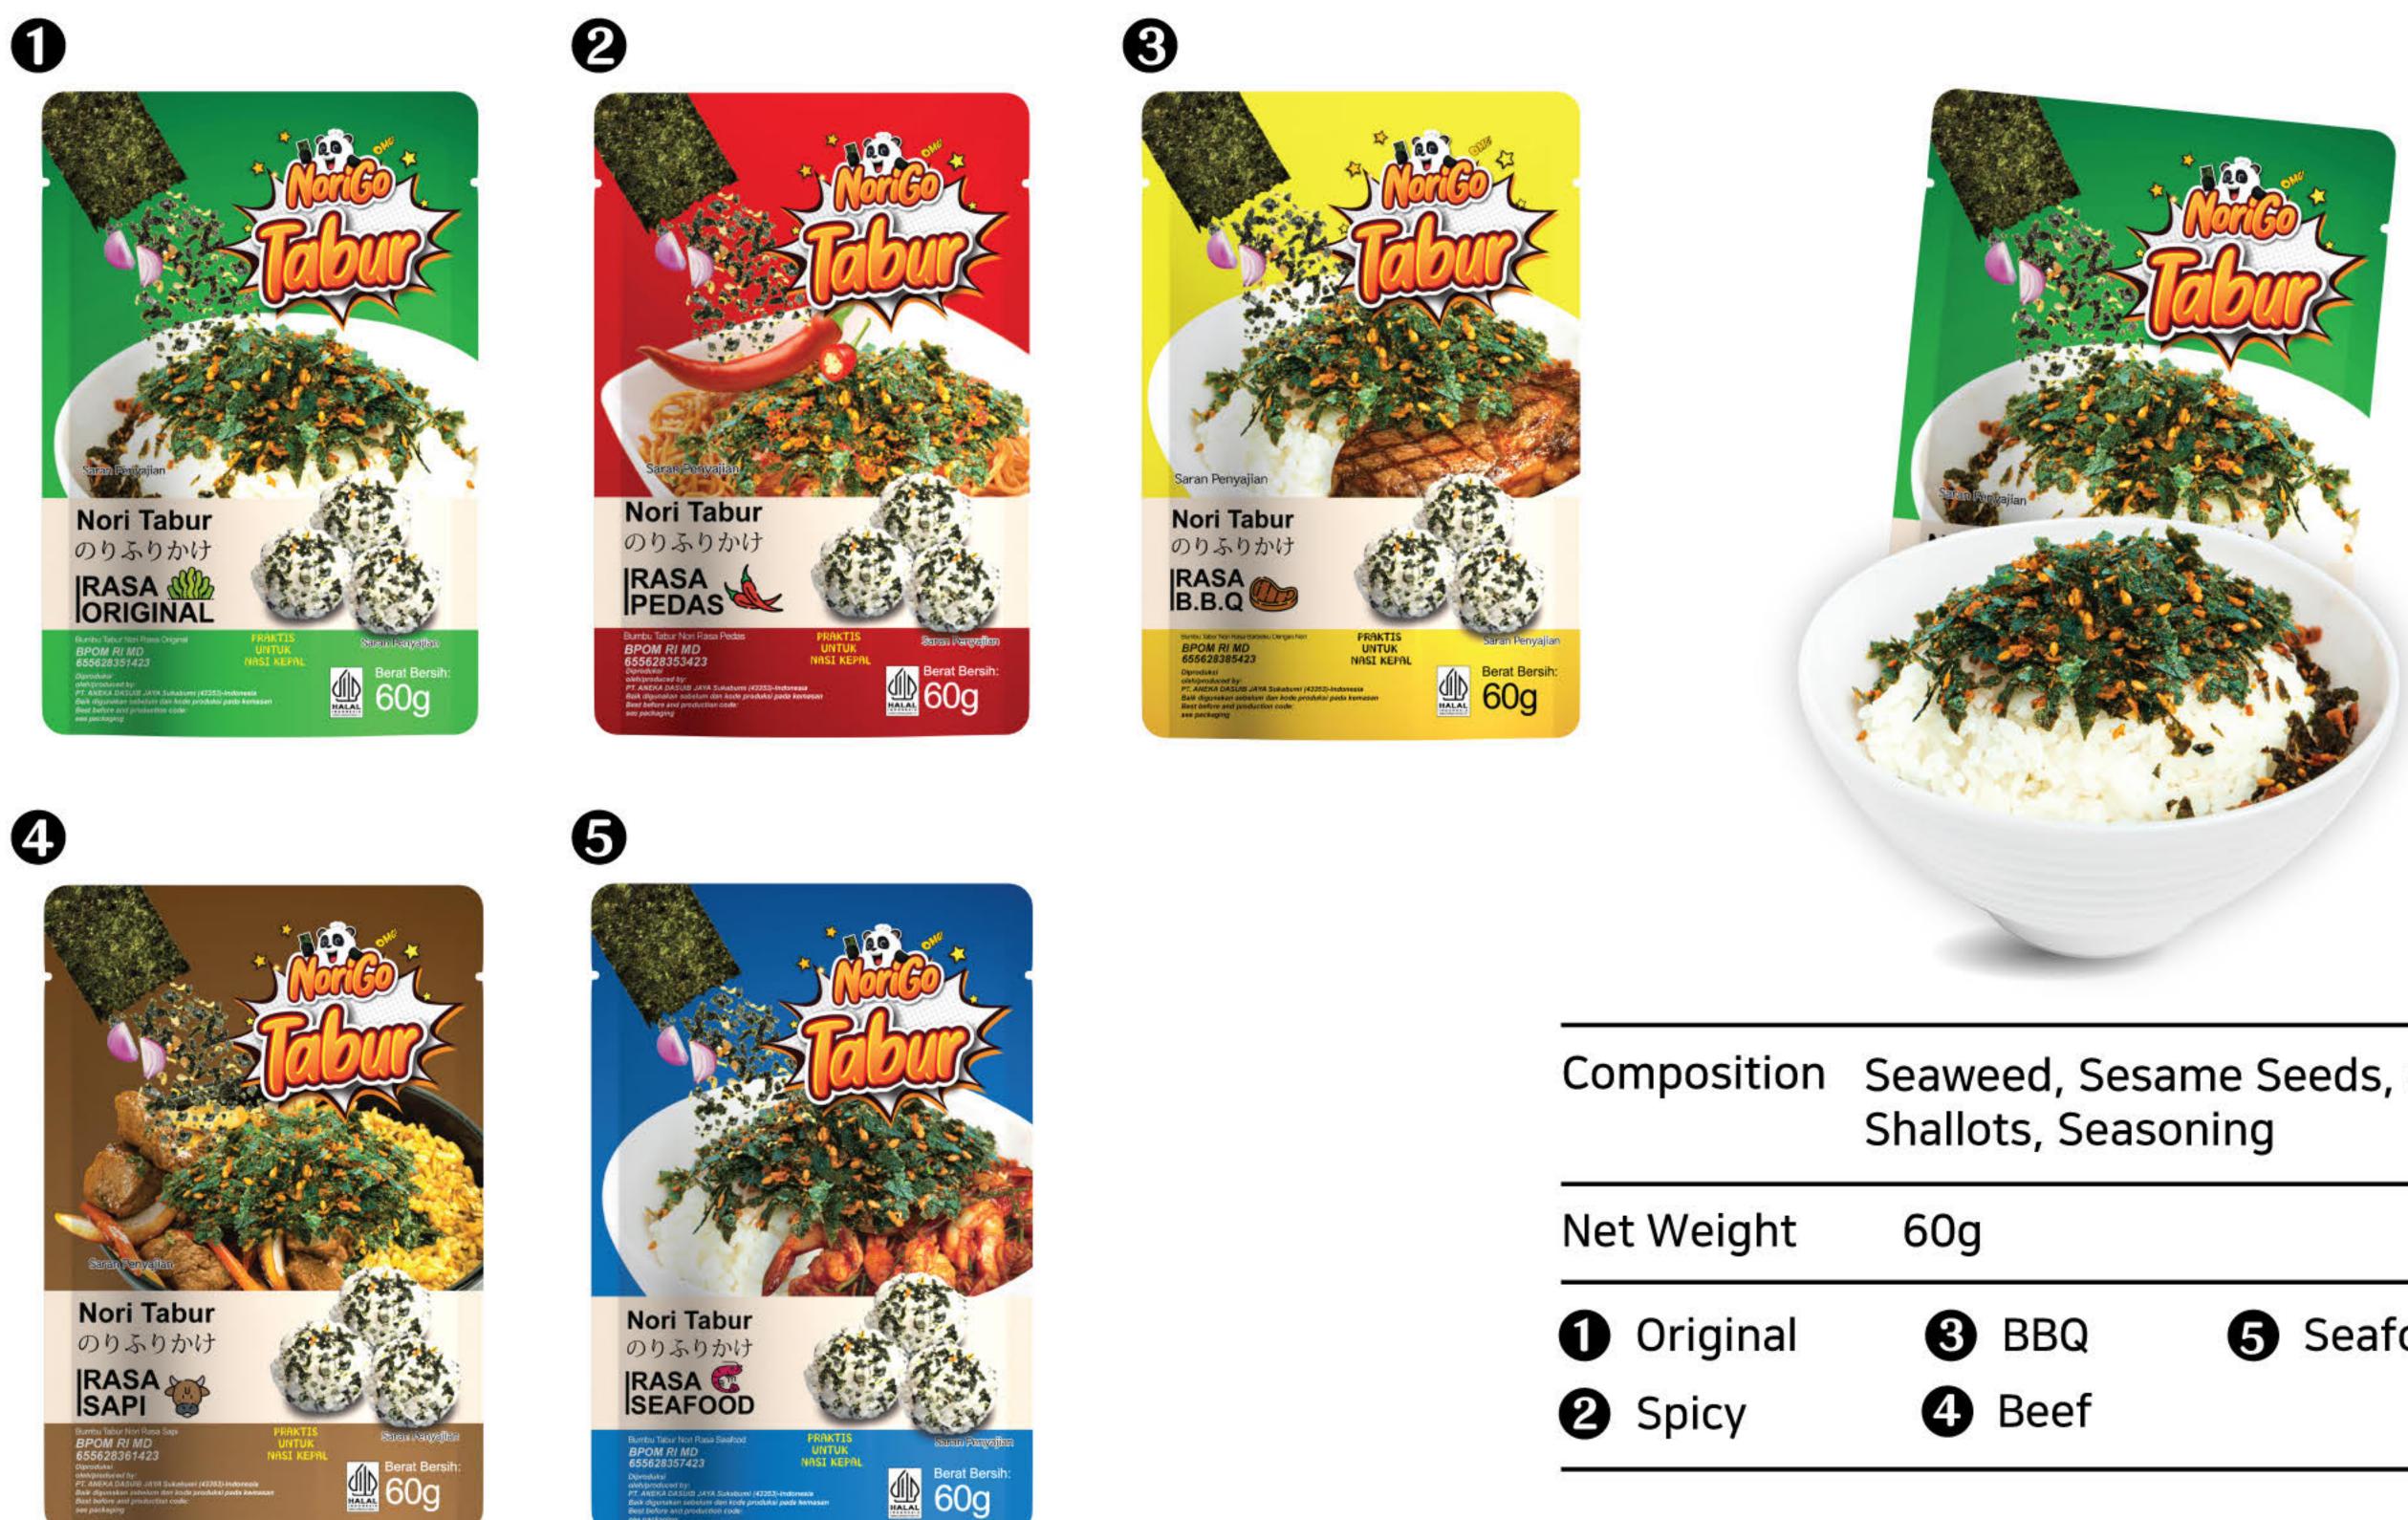

|

#### Pororo Nori Flakes (뽀로로 김자반)

Sprinkle Seaweed is chopped seaweed with sesame seeds and sesame oil, used as a topping or flavor enhancer for dishes. It is also perfect as a snack companion for any activity.







| Composition                  | Rumput Lau   | ut dan Bumbu |
|------------------------------|--------------|--------------|
| Net Weight                   | 60g          |              |
| <ol> <li>Original</li> </ol> | <b>2</b> BBQ | Spicy        |

#### Nori Tabur (조미 김가루) Standing Pouch

Sprinkle Nori is made from roasted seaweed pieces with sesame seeds, sesame oil, fried shallots, and seasonings. It is the perfect food companion for children when served with rice balls and is also great as a topping for various dishes such as rice, noodles, porridge, and more.



Seaweed, Sesame Seeds, Oil,

| Net Weight                                  | 60g                                |           |
|---------------------------------------------|------------------------------------|-----------|
| <ol> <li>Original</li> <li>Spicy</li> </ol> | <ul><li>BBQ</li><li>Beef</li></ul> | G Seafood |

#### Nori Tabur Rice Noodle (김자반 줄줄이 포장)

Norigo presents Sprinkle Nori, made from roasted seaweed pieces mixed with rice noodles, sesame seeds, fried shallots, and sesame oil, serving as a delicious topping to complement your favorite dishes.











Composition Seaweed, Sesame Seeds, Oil, Shallots, Seasoning

Net Weight 5g

| 0 | Spicy | 0 | Beef    | 8 | Original |
|---|-------|---|---------|---|----------|
| 4 | BBQ   | 6 | Seafood |   |          |

#### Gim Jaban N