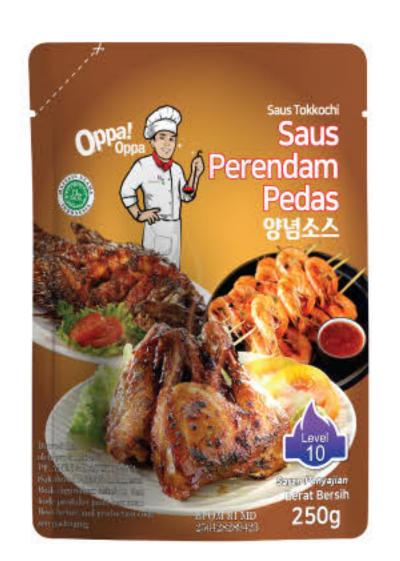

ce is a ready-to-use sauce that can be used directly without mixing with other ingredients. Teriyaki is a Japanese cooking method where food is heated or grilled and coated with soy sauce. Teriyaki sauce can be added to dishes such as beef, chicken, fish, and other preparations to enhance their savory flavor.

4

6



ً₿



| Net Weight | 0 | 250g | 2 | 500g |
|------------|---|------|---|------|
|            | 8 | 1kg  | 4 | 2kg  |
|            | 6 | 5kg  |   |      |



#### Spicy Marinade Sauce Lv 10 (매운 양념소스 LV10)

8

The marinade sauce is made from high-quality selected ingredients, offering a unique spicy flavor. This spicy marinade sauce can be applied to various dishes such as grilled fish, chicken satay, lamb satay, beef satay, fried noodles, steak, and various grilled dishes.





0

0

0



0





#### Spicy Marinade Sauce Lv 20 (매운 양념소스 Lv 20)









#### SHU 7000

| Composition | Ν | /larinade | Sauc | e 100% |
|-------------|---|-----------|------|--------|
| Net Weight  | 0 | 250g      | 0    | 500g   |
| 2           | 8 | 1kg       |      | 1.7    |

#### Spicy Marinade Sauce Lv 30 (매운 양념소스 Lv 30)













#### Steak Sauce (스테이크 소스)

Steak Sauce, Black Pepper Sauce, and Mushroom Sauce from Cooking Master are made from high-quality selected ingredients, offering a distinctive aroma and delicious taste. These sauce variants can be applied to various meat dishes such as steak, barbecue, and other meat-based preparations.



| Composition | Steak Sauce 100%                                    |
|-------------|------------------------------------------------