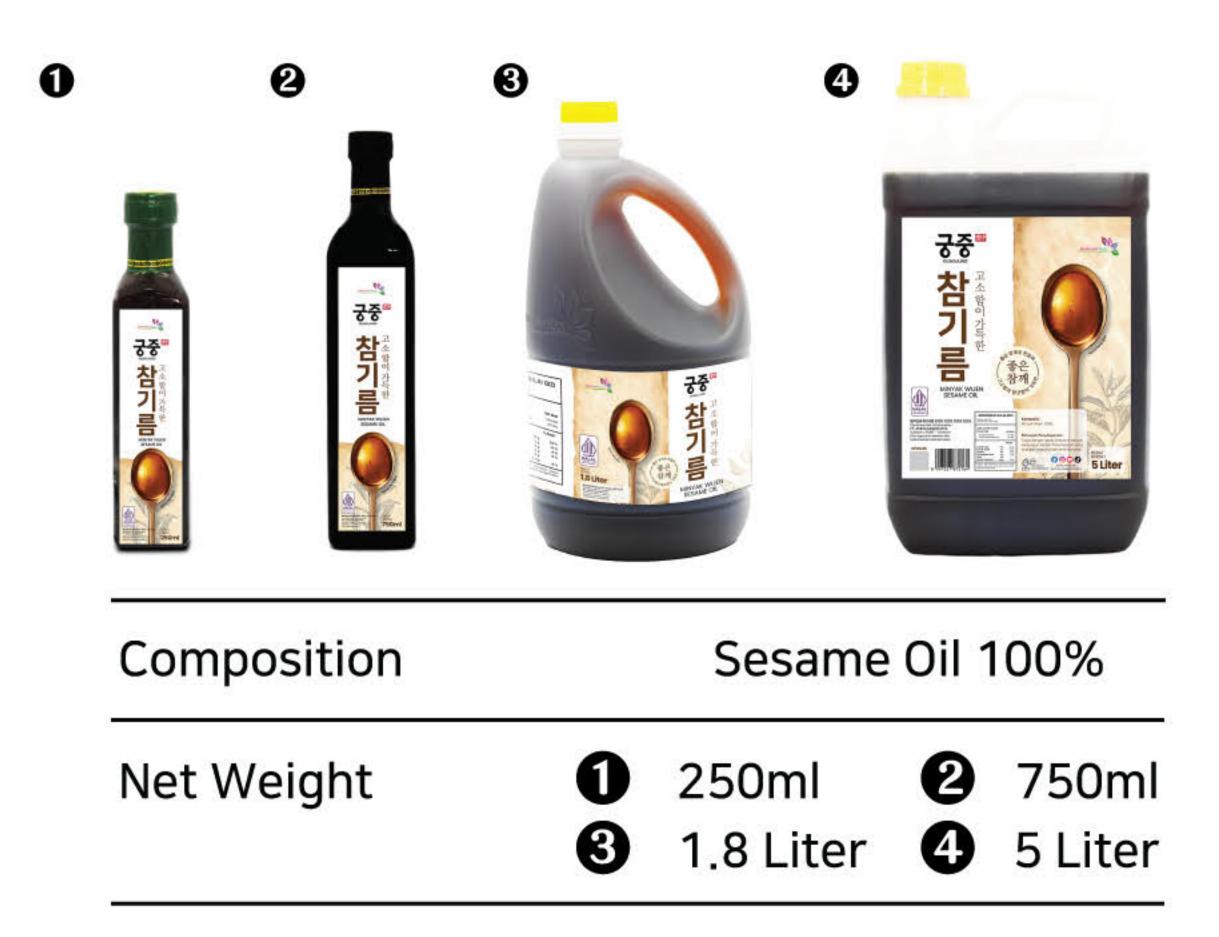

put Set Mixed Nuts Seasoned Dried Radish Soy Sauce Peanuts
- **5** Seasoned Garlic
- Seasoned Perilla Leaves
- Soy Sauce Garlic
- Pickled Garlic Stems 12
- B Soy Sauce Pickled Garlic Leaves
- Soy Sauce Pickled Chili



#### Sesame Oil 100% (궁중 참기름 100%)

Sesame oil is made from selected sesame seeds, resulting in a distinctive taste and aroma. It can be used in various dishes such as soups, stir-fries, fried rice, and other Asian cuisines. Add an appropriate amount of sesame oil to enhance the flavor and aroma of sesame in your cooking.

#### Sesame Oil Moluccas (참기름 몰루카스)

Moluccas sesame oil is suitable for all types of dishes. To complement Indonesian cuisine, a small amount of palm oil is added. This sesame oil enhances the flavor of dishes, especially fried rice and Chinese cuisine.





| Net Weight | 0 | 250ml | 0 | 750ml |
|------------|---|-------|---|-------|
|            | ❸ | 1.8L  | 8 | 5L    |

Perilla Oil

(들기름100%)

#### **Sesame Oil Java Super Food** (참기름 자바슈퍼푸드)

Java Super Food Sesame Oil is perfect for all types of dishes, especially Japanese cuisine such as sushi and marinating beef. This sesame oil enhances the aroma of dishes with a touch of corn oil.

# Perilla oil is made from carefully selected perilla

seeds that are well-processed and sterile. It can be mixed into salads or used as a seasoning in various vegetable dishes.





| Composition |   |                | Se     | esame Oil<br>Corn Oil |
|-------------|---|----------------|--------|-----------------------|
| Net Weight  | - | 135ml<br>750ml | 2<br>4 | 250ml<br>1.8 Liter    |
|