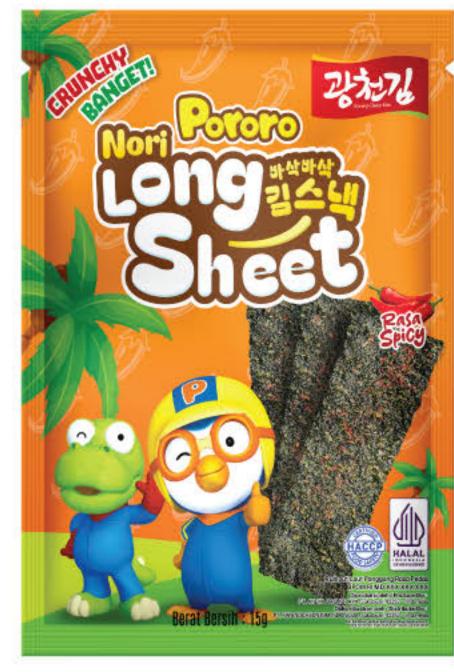

Nori Roll contains two pieces of nori rolls in each package. Made from premium-quality seaweed, it offers a crispy texture with a variety of delicious flavors.



#### Space Nori Roll (스페이스 노리롤)

Space Nori Roll is a tube-shaped seaweed snack coated with sugar for extra crispiness and sweetness. Its sweetness is perfectly balanced with the seaweed flavor. Nori Roll can be enjoyed by both children and adults.





#### Pororo Roasted Seaweed Snack (뽀로로 조미 도시락김)

Roasted seaweed sheets with sesame oil are commonly eaten as a small side dish with warm rice or as a light snack.









#### Pororo Long Sheet (뽀로로 롱싯 김스낵)

2

Pororo Long Sheet is a savory and crispy roasted seaweed snack. It is perfect as a snack companion for any activity, such as watching TV, studying, or relaxing.

ً₿







| Composition           | Seaweed and Sea | soning  |
|-----------------------|-----------------|---------|
| Net Weight            | 15g             | 22      |
| <b>1</b> BBQ <b>2</b> | Original        | 3 Spicy |

2327

#### Pororo Seaweed Twin Roll (뽀로로 더블 노리롤)

Snack Nori Roll (Two Rolls) is a delicious snack made from crispy nori sheets rolled and packed into a single package containing two rolls. This snack offers a savory and umami-rich seaweed flavor, making it a healthy and convenient snack choice to enjoy anytime.







| 223272<br>223272<br>000000                          |             |                       |
|-----------------------------------------------------|-------------|-----------------------|
|                                                     | Composition | Se