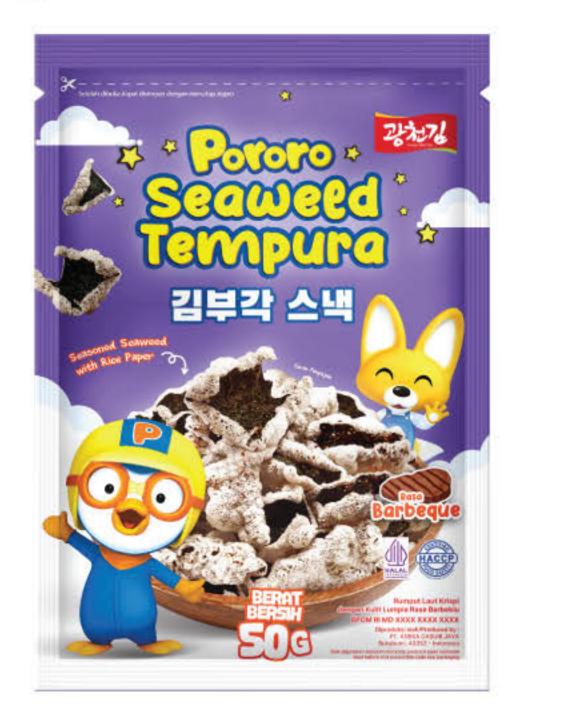

thy and convenient snack choice to enjoy anytime.







| 223272<br>223272<br>000000                          |             |                       |
|-----------------------------------------------------|-------------|-----------------------|
|                                                     | Composition | Seaweed and Seaosning |
| Perce Perce 2pcs                                    | Net Weight  | 60G (10pcs x 6g)      |
| Seaweed Seaweed                                     | Original    | BBQ                   |
| CONTROLOGIO AND | Spicy       |                       |

#### Pororo Seaweed Tempura (뽀로로 김부각)

Nori Tempura Kwangcheon Kim is a seaweed snack with a spring roll wrapper. It is perfect as a snack companion for any activity, such as watching TV, studying, or relaxing.









|              | <image/>              |
|--------------|-----------------------|
| Composition  | Seaweed and Seaosning |
| Net Weight   | 50g                   |
| <b>1</b> BBQ | Original Spicy        |

#### Pororo Nori Flakes (뽀로로 김자반)

Sprinkle Seaweed is chopped seaweed with sesame seeds and sesame oil, used as a topping or flavor enhancer for dishes. It is also perfect as a snack companion for any activity.







| Composition                  | Rumput Lau   | ut dan Bumbu |
|------------------------------|--------------|--------------|
| Net Weight                   | 60g          |              |
| <ol> <li>Original</li> </ol> | <b>2</b> BBQ | Spicy        |

#### Nori Tabur (조미 김가루) Standing Pouch

Sprinkle Nori is made from roasted seaweed pieces with sesame seeds, sesame