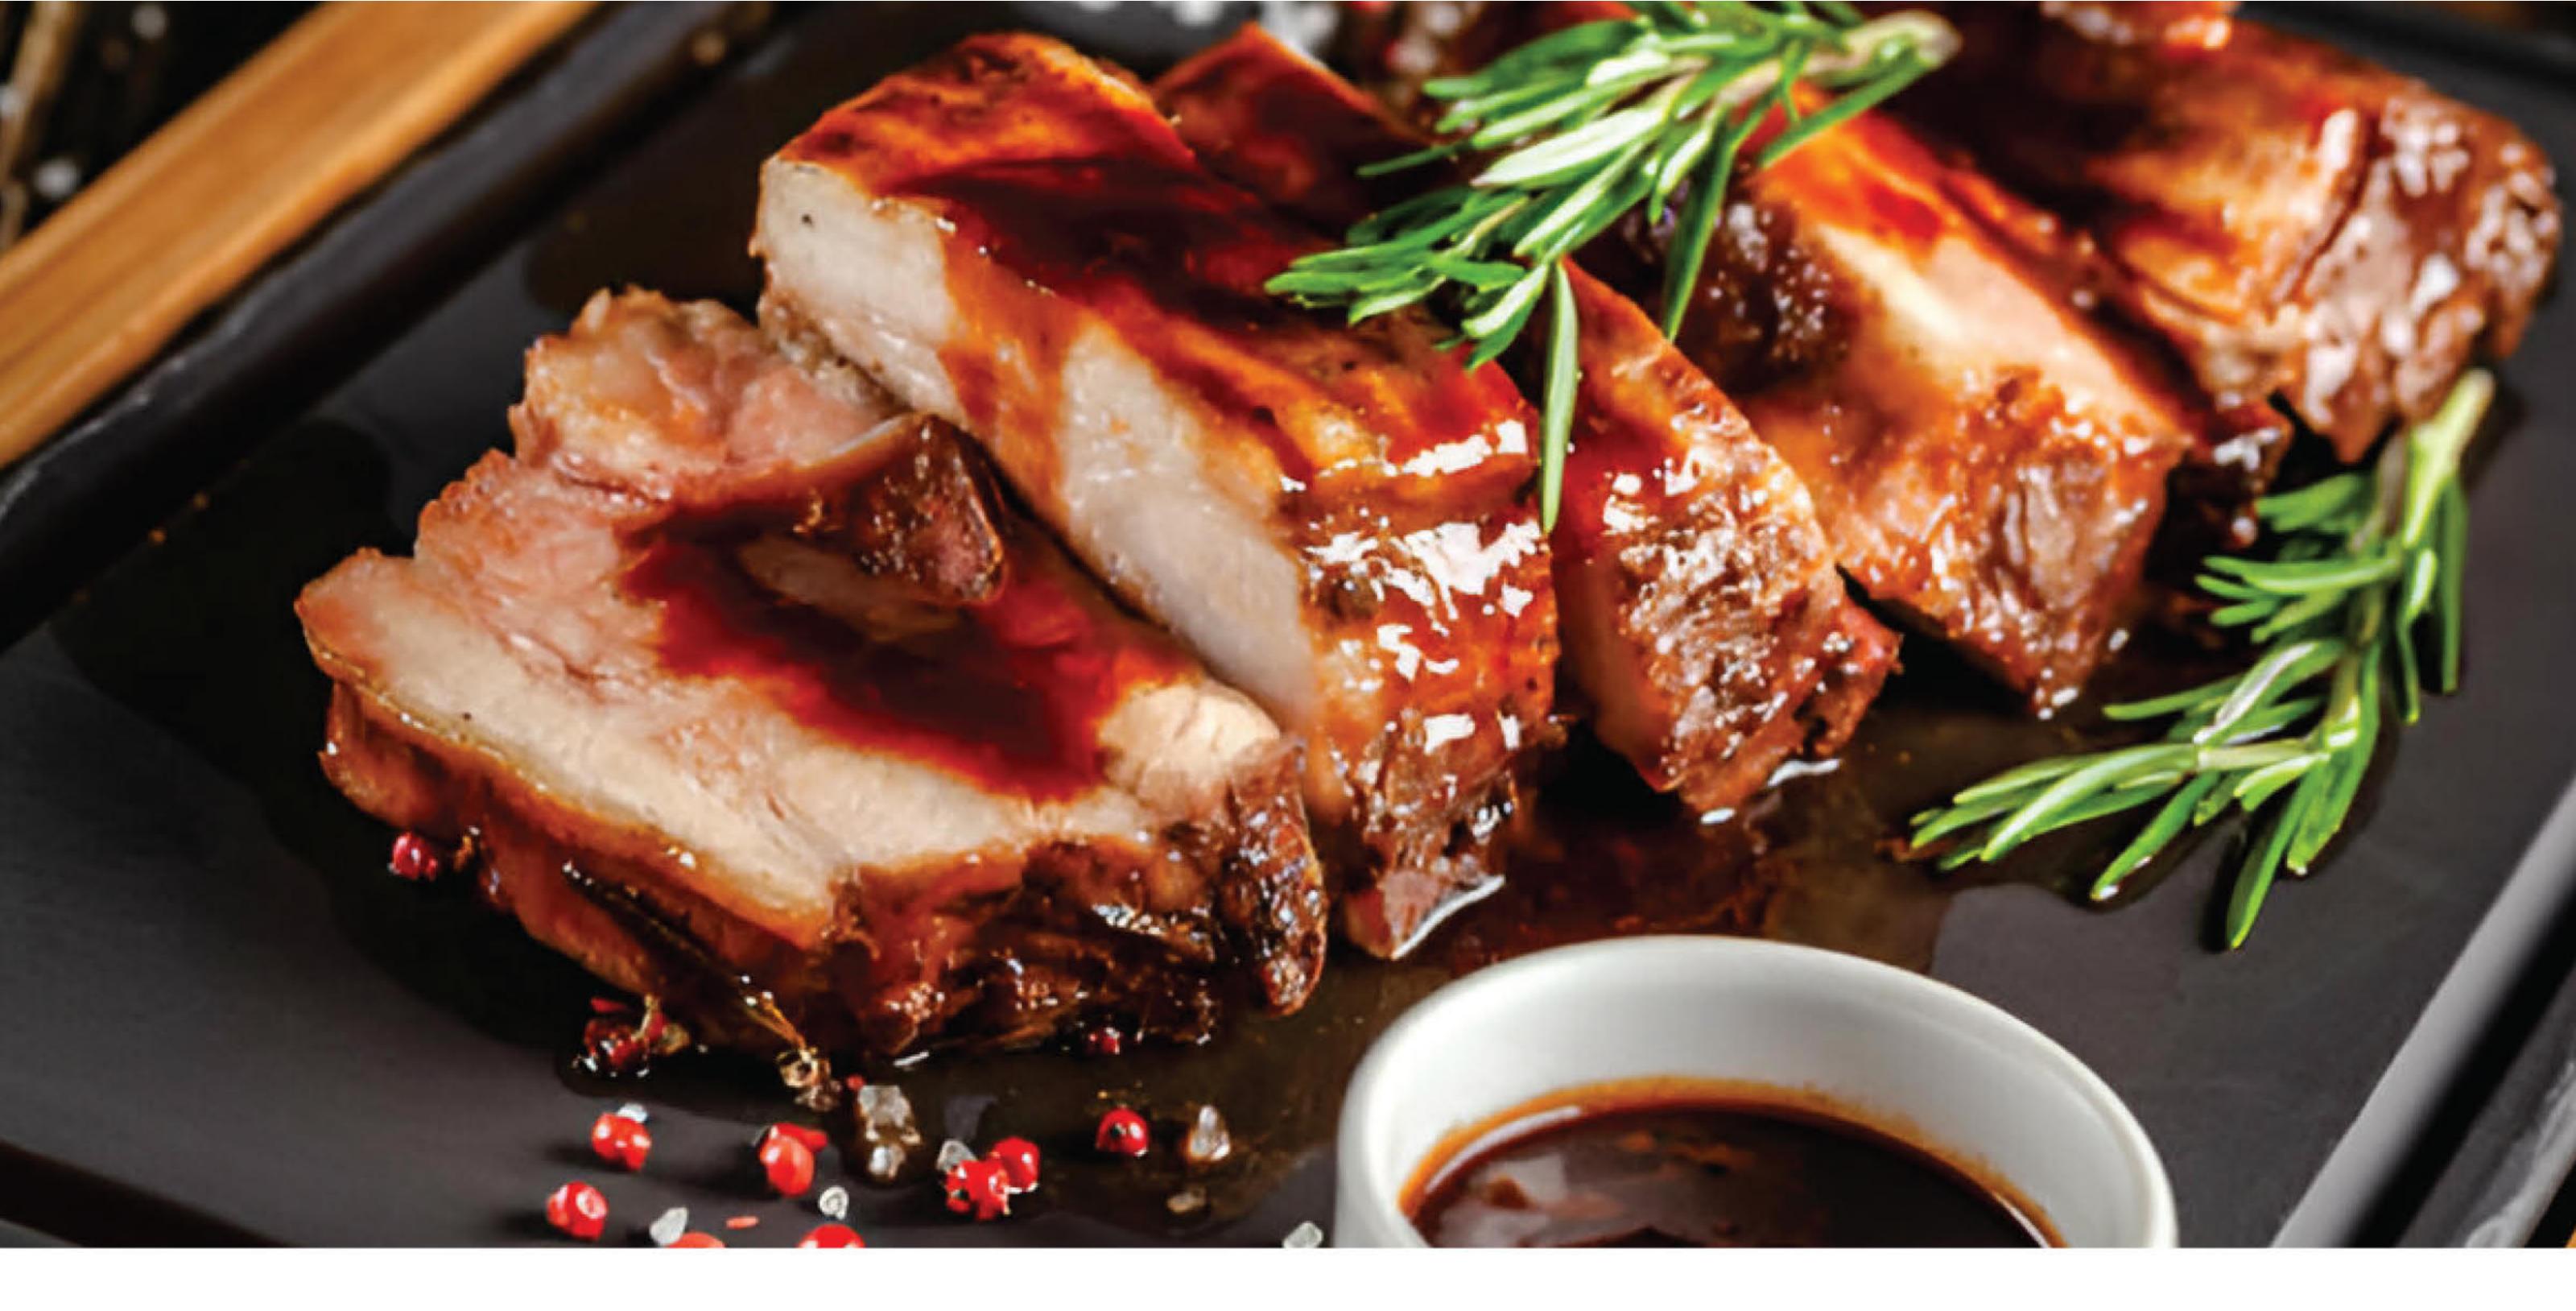

sh. This bulgogi sauce can be used to marinate meat before cooking bulgogi.

4

6





## Jjajang Sauce (짜장소스)

Jjajang Sauce from Java Super Food is certified halal by MUI, making it suitable for everyone to enjoy. Jjajang sauce can be used as a seasoning to make jjajang myeon (jjajang noodles) or jjang bab (jjajang rice). It can be added directly while cooking, making it more practical and delicious.



#### Japchae Sauce (잡채소스)

2

0

Japchae Sauce has a distinctive taste. Japchae is a dish of stir-fried noodles and vegetables with a savory and slightly sweet flavor. This Japchae sauce can be added directly to boiled noodles with stir-fried vegetables. Japchae Sauce from Java Super Food provides authentic Korean flavor without the hassle of making japchae sauce from scratch.

6



4





#### BBQ Sauce (바베큐소스)

Cooking Master's BBQ sauce is a ready-to-use sauce that can be used directly without any additional ingredients. BBQ sauce can be used for marinating meat, sausages, or fish that are cooked by barbecuing or grilling.



| Composition  | BBQ  | Sauce | e 100% |
|--------------|------|-------|--------|
| Net Weight 1 | 250g | 2     | 500g   |
| B            | 1kg  | 4     | 2kg    |
| 6            | 5kg  |       |        |

#### Teriyaki Sauce (데리야끼소스)

0

Teriyaki sauce is a ready-to-use sauce that can be used directly without mixing with other ingredients. Teriyaki is a Japanese cooking method where food is heated or grilled and coated with soy sauce. Teriyaki sauce can be added to dishes such as beef, chicken, fish, and other preparations to enhance their savory