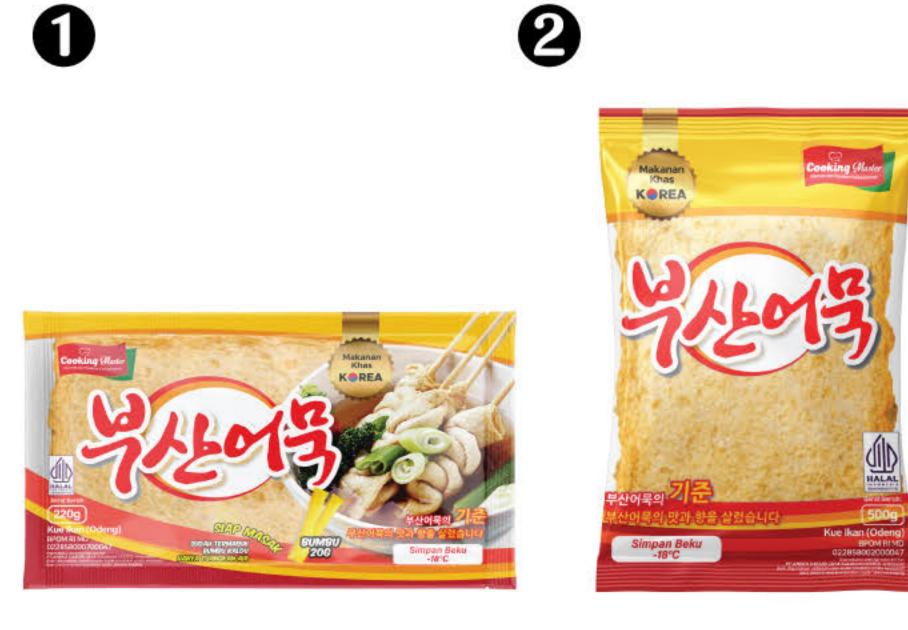

# JAVA SUPER FOOD

SEAWEED, HANA KATSUOBUSHI SAUCE & SEASONING

2025-2026

www.javasuperfood.com