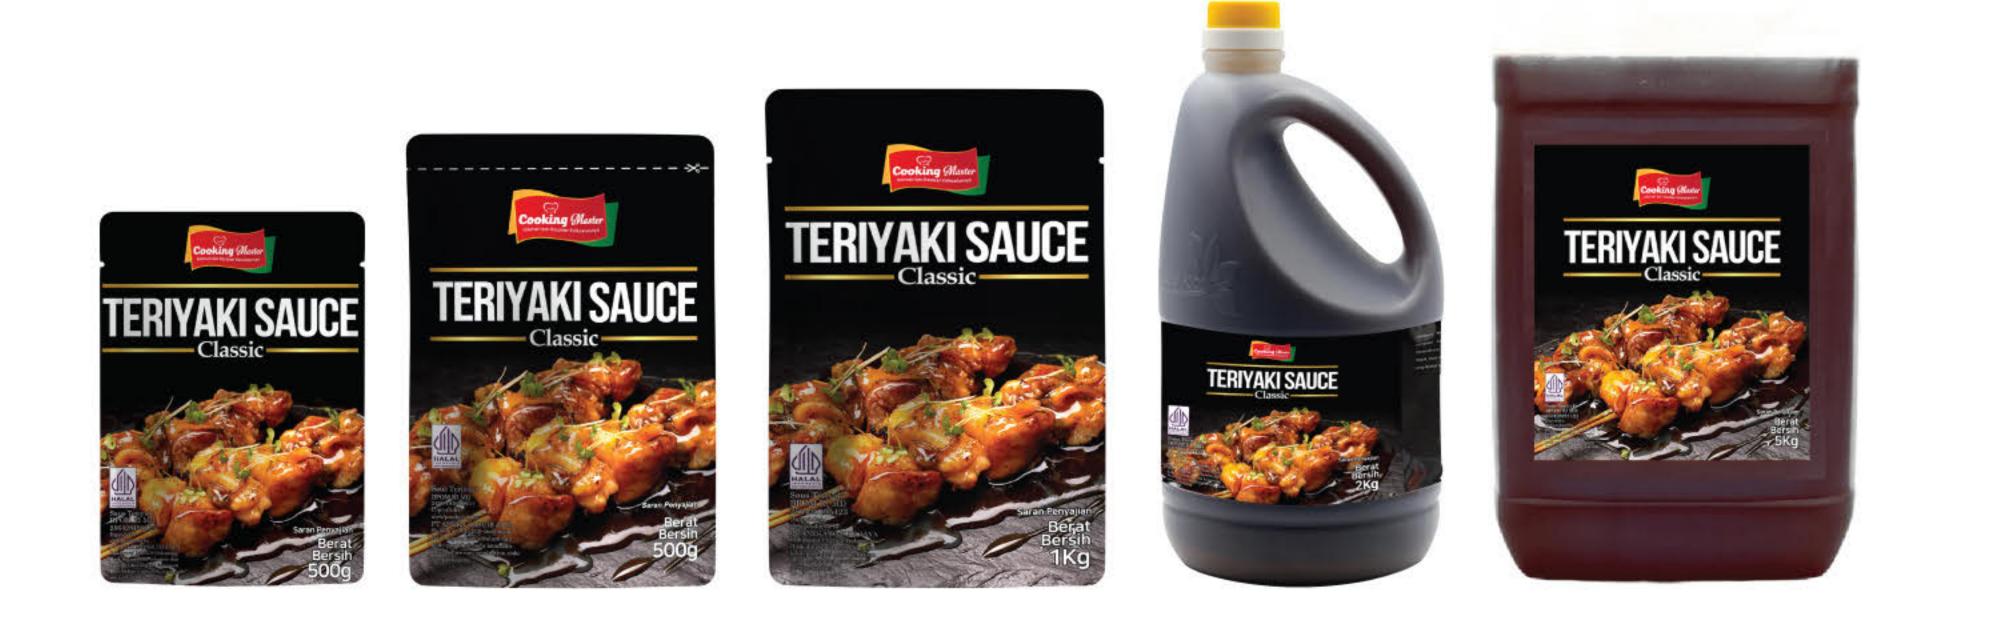

e (바베큐소스)

Cooking Master's BBQ sauce is a ready-to-use sauce that can be used directly without any additional ingredients. BBQ sauce can be used for marinating meat, sausages, or fish that are cooked by barbecuing or grilling.



| Composition  | BBQ  | Sauce | e 100% |
|--------------|------|-------|--------|
| Net Weight 1 | 250g | 2     | 500g   |
| B            | 1kg  | 4     | 2kg    |
| 6            | 5kg  |       |        |

#### Teriyaki Sauce (데리야끼소스)

0

Teriyaki sauce is a ready-to-use sauce that can be used directly without mixing with other ingredients. Teriyaki is a Japanese cooking method where food is heated or grilled and coated with soy sauce. Teriyaki sauce can be added to dishes such as beef, chicken, fish, and other preparations to enhance their savory flavor.

4

6



ً₿



| Net Weight | 0 | 250g | 2 | 500g |
|------------|---|------|---|------|
|            | 8 | 1kg  | 4 | 2kg  |
|            | 6 | 5kg  |   |      |



#### Spicy Marinade Sauce Lv 10 (매운 양념소스 LV10)

8

The marinade sauce is made from high-quality selected ingredients, offering a unique spicy flavor. This spicy marinade sauce can be applied to various dishes such as grilled fish, chicken satay, lamb satay, beef satay, fried noodles, steak, and various grilled dishes.





0

0

0



0





#### Spicy Marinade Sauce Lv 20 (매운 양념소스 Lv 20)









#### SHU 7000

| Composition | Ν | /larinade | Sauc | e 100% |
|-------------|---|-----------|------|--------|
| Net Weight  | 0 | 250g      | 0    | 500g   |
| 2           | 8 | 1kg       |      | 1.7    |

#### Spicy Marinade Sauce Lv 30 (