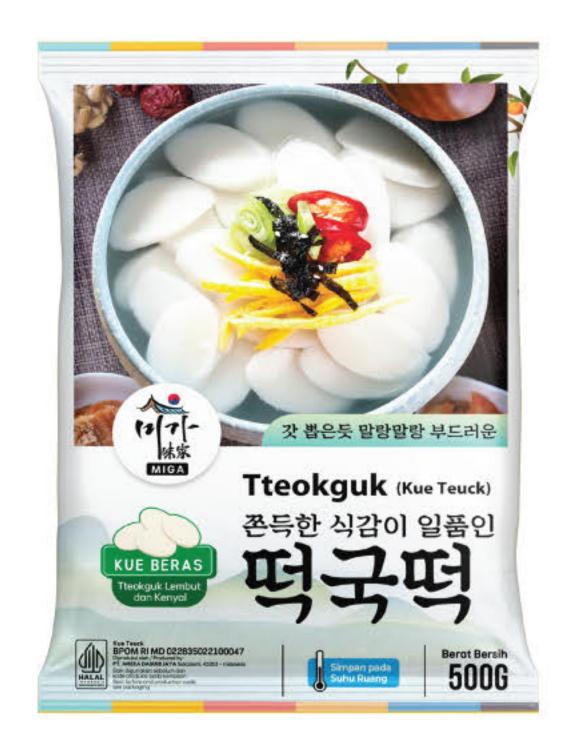

떡)

Miga's Tokpokki is made from high-quality selected ingredients, offering a distinct and delicious aroma and flavor. The tteok (Korean rice cakes) have a soft and chewy texture, complemented by the tasty tokpokki sauce/seasoning. It can be served and enjoyed easily.



Tok 100% Tokpokki 100g + Powder 17g

### Tokpokki Sauce (떡볶이 소스)

The Tokpokki sauce is made from high-quality selected ingredients. This sauce can be used to create the broth for tteok (Korean rice cakes) dishes. It has a slightly spicy and delicious flavor.



0



### Tteokguk Tok (Slice) (떡국떡)

Tteokguk Slice (Round) is thinly sliced Korean rice cakes shaped oval or round, used as the main ingredient in tteokguk (Korean rice cake soup). It has a chewy and soft texture. It is traditionally served during the New Year.







| Composition |               | Tteok          |  |
|-------------|---------------|----------------|--|
| Net Weight  | <b>1</b> 500g | <li>2 1kg</li> |  |



#### Cooking Master Busan Eomuk (쿠킹마스터 부산어묵 사각)

Odeng, also known as Korean fish cake, is made from fish meat with a soft texture. Busan Eomuk offers the original

taste of Korean odeng or eomuk. Odeng can be served with a savory and delicious odeng broth.



| Composition Odeng 100%                   |  |  |  |  |
|------------------------------------------|--|--|--|--|
| Net Weight                               |  |  |  |  |
| ① 220g (200g + Seasoning 20g (6 pieces)) |  |  |  |  |
| Ikg (31 pieces)                          |  |  |  |  |

## Odeng + Seasoning (오뎅+분말)

This product comes with odeng and broth seasoning, making