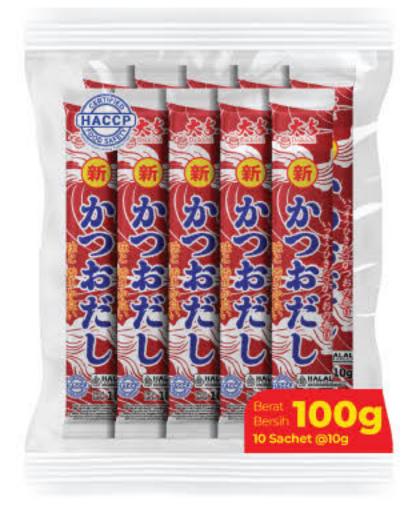

At the end of 2024, Hana katsuobushi, Katsuodashi, Matdashi have been launched as a new product, aiming to take the company to the next level. Most of all, Hana katsuobushi is made from the finest-quality skipjack tuna and boasts superior quality through a precise manufacturing process.