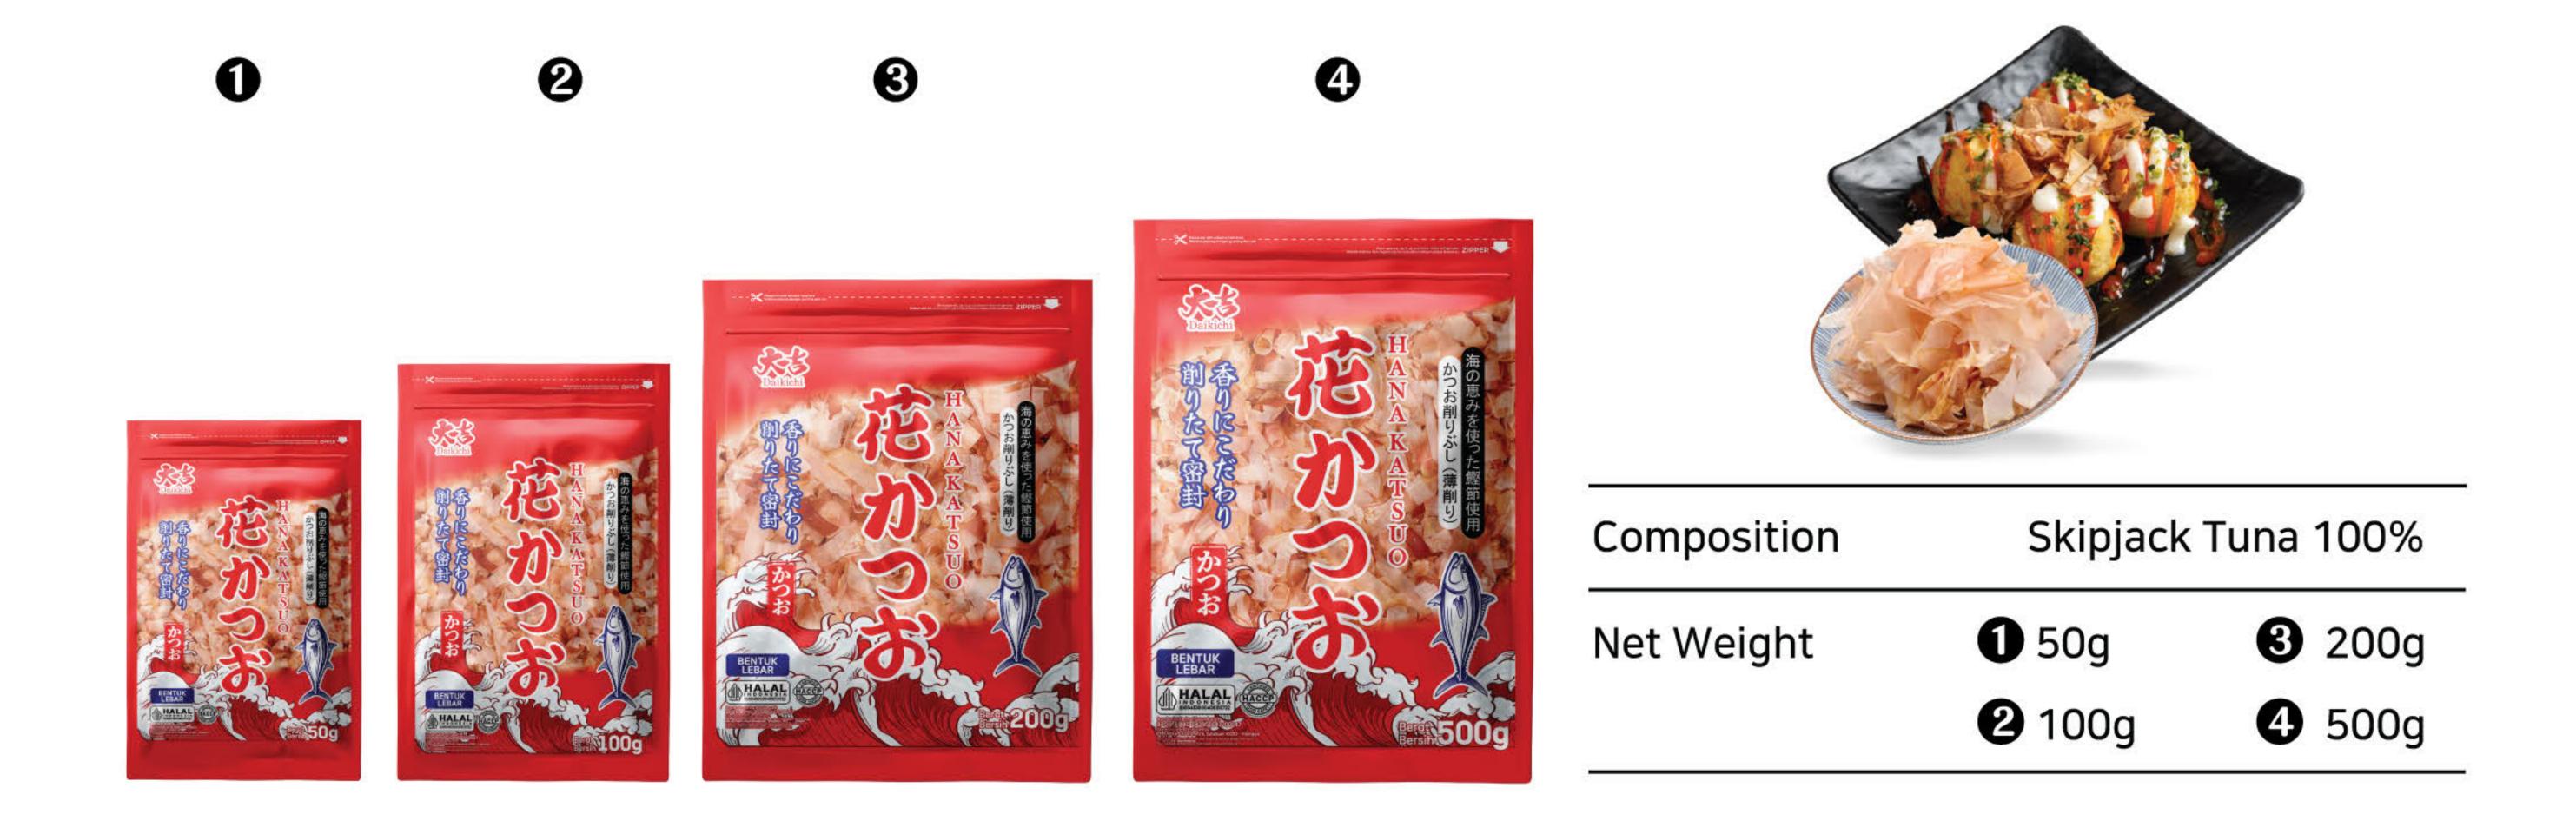

At the end of 2024, Hana katsuobushi, Katsuodashi, Matdashi have been launched as a new product, aiming to take the company to the next level. Most of all, Hana katsuobushi is made from the finest-quality skipjack tuna and boasts superior quality through a precise manufacturing process.