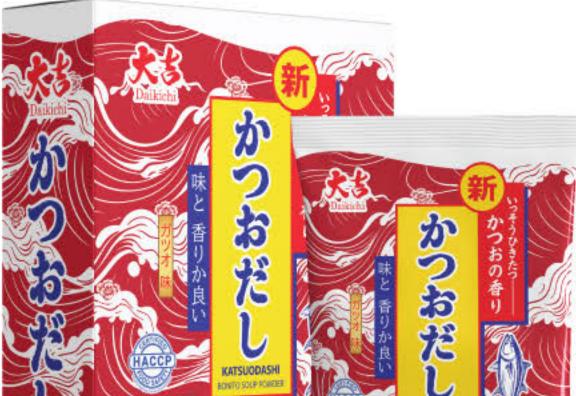

At the end of 2024, Hana katsuobushi, Katsuodashi, Matdashi have been launched as a new product, aiming to take the company to the next level. Most of all, Hana katsuobushi is made from the finest-quality skipjack tuna and boasts superior quality through a precise manufacturing process.