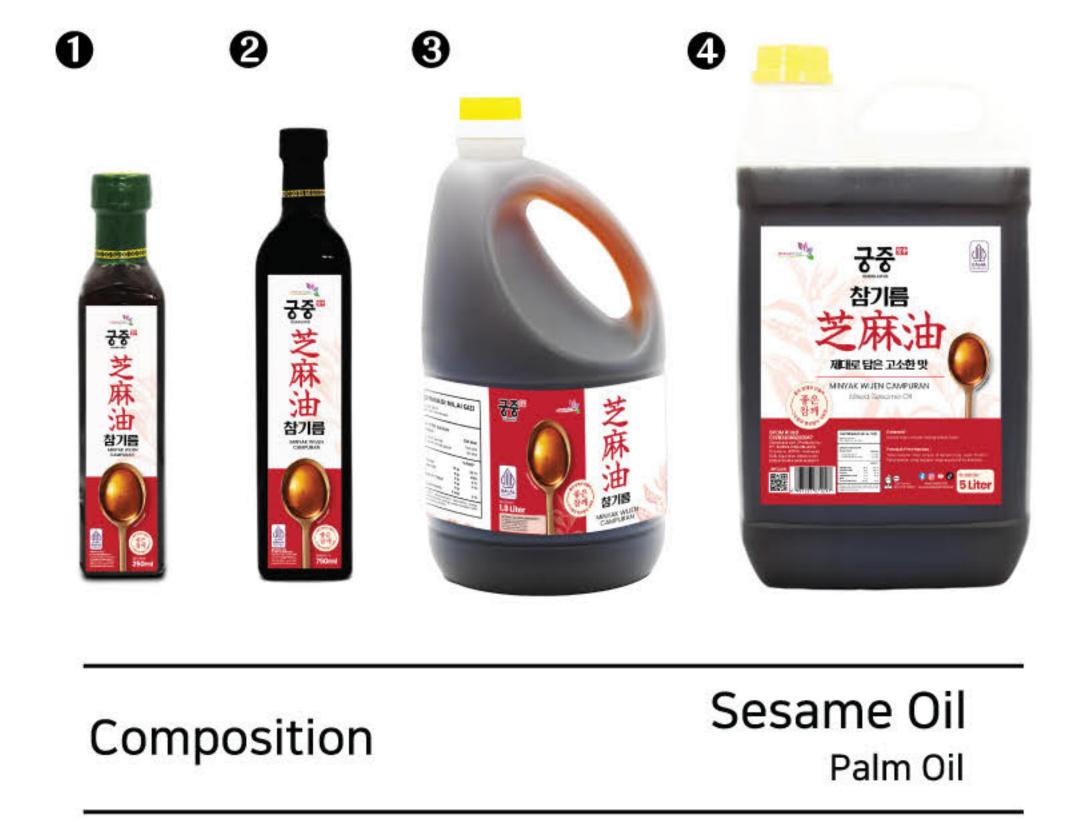

t Set Mixed Nuts Seasoned Dried Radish Soy Sauce Peanuts
- **5** Seasoned Garlic
- Seasoned Perilla Leaves
- Soy Sauce Garlic
- Pickled Garlic Stems 12
- B Soy Sauce Pickled Garlic Leaves
- Soy Sauce Pickled Chili



#### Sesame Oil 100% (궁중 참기름 100%)

Sesame oil is made from selected sesame seeds, resulting in a distinctive taste and aroma. It can be used in various dishes such as soups, stir-fries, fried rice, and other Asian cuisines. Add an appropriate amount of sesame oil to enhance the flavor and aroma of sesame in your cooking.

#### Sesame Oil Moluccas (참기름 몰루카스)

Moluccas sesame oil is suitable for all types of dishes. To complement Indonesian cuisine, a small amount of palm oil is added. This sesame oil enhances the flavor of dishes, especially fried rice and Chinese cuisine.





| Net Weight | 0 | 250ml | 0 | 750ml |
|------------|---|-------|---|-------|
|            | ❸ | 1.8L  | 8 | 5L    |

Perilla Oil

(들기름100%)

#### **Sesame Oil Java Super Food** (참기름 자바슈퍼푸드)

Java Super Food Sesame Oil is perfect for all types of dishes, especially Japanese cuisine such as sushi and marinating beef. This sesame oil enhances the aroma of dishes with a touch of corn oil.

# Perilla oil is made from carefully selected perilla

seeds that are well-processed and sterile. It can be mixed into salads or used as a seasoning in various vegetable dishes.





| Composition |   |                | Se     | esame Oil<br>Corn Oil |
|-------------|---|----------------|--------|-----------------------|
| Net Weight  | - | 135ml<br>750ml | 2<br>4 | 250ml<br>1.8 Liter    |
|             |