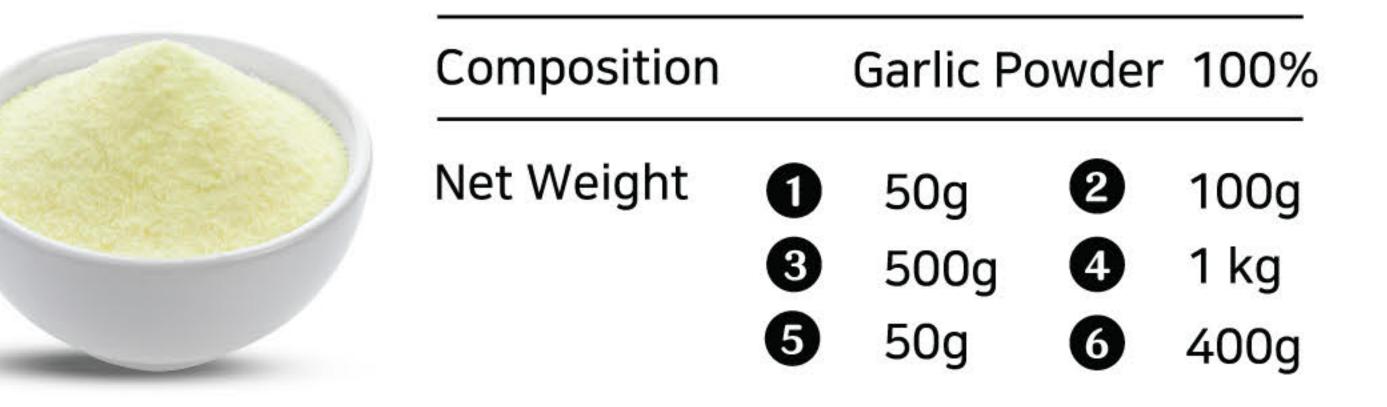

and seasonings, such as a sprinkle for snacks and jjigae soup.

### Chili Powder Coarse (고춧가루/김치용)

Commonly used as a seasoning sprinkle in various dishes. With its delicious taste, convenience, ready-to-use quality, and premium ingredients, it can be used in various food preparations such as kimchi, jjigae soup, and tteokbokki.



Composition

Chili Powder 100%

Composition

Chili Powder 100%

Net Weight

Net Weight

#### Garlic Powder (마늘분말)

Garlic powder is an essential ingredient in cooking. It can be used in various dishes and recipes.

#### Fried Shallots (샬롯 튀김)

Fried Shallots from Cooking Master are made from selected shallots, offering a distinctive aroma and flavor. They can be used as a topping for various dishes such as chicken porridge, instant noodles, soups, and more.





| Composition | F  | ried Sha    | llots  | 100%         |
|-------------|----|-------------|--------|--------------|
| Net Weight  | 13 | 100g<br>1kg | 2<br>4 | 500g<br>200g |

#### Meat Tenderizer Seasoning (연육제)

Meat Tenderizer Seasoning is made from high-quality selected ingredients, providing excellent tenderizing effects. After use, the meat becomes softer and juicier without altering its original flavor.



#### Capsaicin Powder (캡사이신 분말)

Capsaicin Powder from Java Super Food is made from high-quality selected ingredients and is commonly used as a seasoning sprinkle in various dishes.



| Image: set of the set of | Image: Construction       Image: Construction        Image: Construction        Image: Construction        Image: Construction        Image: Construction        Imag