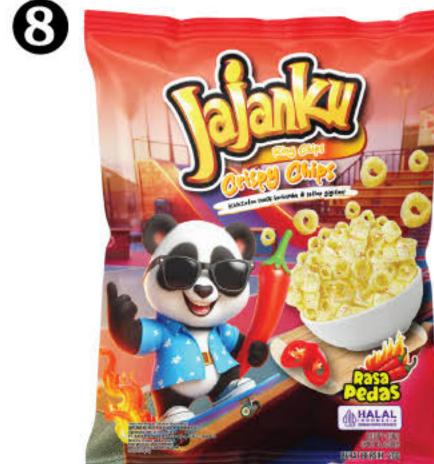

------------|---------|---------|---|
| <ol> <li>Original</li> </ol> | <b>2</b> BBQ | Seafood | 4 Spicy | • |

#### Nori Flakes Furikake (후리가케)

Daikichi presents nori furikake in various flavors. This seaweed sprinkle is blended with anchovies made from carefully selected ingredients, creating a crispy and savory nori furikake. It can be enjoyed on its own or as a delicious food topping.







#### Jajanku Crispy Chips (자잔꾸 스낵)

Crispy Chips dari Jajanku merupakan makanan ringan berbentuk cincin/ring berbahan dasar jagung yang renyah dengan tambahan bumbu yang gurih dan lezat. Crispy Chips bisa kamu nikmati dimanapun dan kapanpun. Seperti menonton tv, bersantai atau dijadikan lauk untuk makan siang & malam kamu.



















#### Composition

#### Net Weight

Corn crackers

20g













Garlic Butter Seaweed 2 Banana Spicy **9** BBQ Sweet and Spicy Flavor 4 Nori mayonaise 🛈 Original **6** Mayonaise Corn Roasted 6 Cheese Curry B Mexican Chili

17

B

#### Noriday Flakes with Rice Crackers (노리데이 김자반/라이스 크래커 첨가)

Sprinkled Nori with roasted seaweed pieces, topped with rice noodles, sesame seeds, shallots, and sesame oil, making it a perfect topping to enhance the flavor of your delicious meals.





| Composition | Seaweed, Sesame Seeds, Oil, |
|-------------|-----------------------------|
|             | Shallots, Seasoning         |

| Net Weight | 5g           |       |  |
|------------|--------------|-------|--|
| Original   | <b>2</b> BBQ | Spicy |  |

#### Nori Pop (노리 팝)

Norigo presents Nori Pop, a sprinkled nori made from roasted seaweed pieces in various