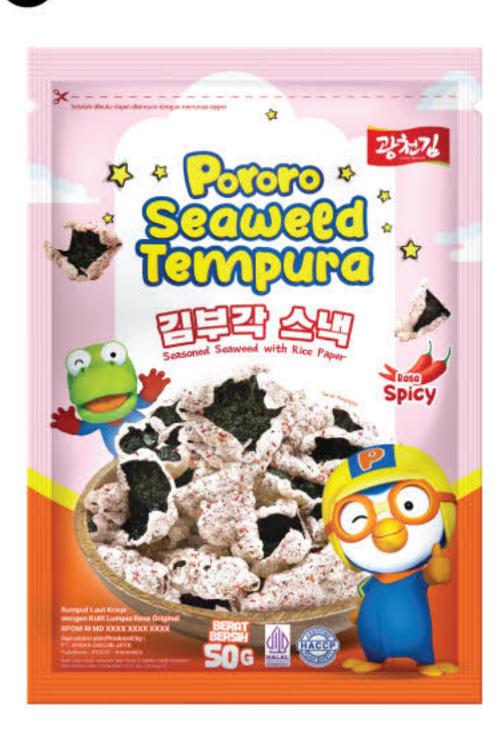

and convenient snack choice to enjoy anytime.







| 223272<br>223272<br>000000                          |             |                       |
|-----------------------------------------------------|-------------|-----------------------|
|                                                     | Composition | Seaweed and Seaosning |
| Perce Perce 2pcs                                    | Net Weight  | 60G (10pcs x 6g)      |
| Seaweed Seaweed                                     | Original    | BBQ                   |
| CONTROLOGIO AND | Spicy       |                       |

#### Pororo Seaweed Tempura (뽀로로 김부각)

Nori Tempura Kwangcheon Kim is a seaweed snack with a spring roll wrapper. It is perfect as a snack companion for any activity, such as watching TV, studying, or relaxing.









|              | <image/>              |
|--------------|-----------------------|
| Composition  | Seaweed and Seaosning |
| Net Weight   | 50g                   |
| <b>1</b> BBQ | Original Spicy        |

#### Pororo Nori Flakes (뽀로로 김자반)

Sprinkle Seaweed is chopped seaweed with sesame seeds and sesame oil, used as a topping or flavor enhancer for dishes. It is also perfect as a snack companion for any activity.







| Composition                  | Rumput Lau   | ut dan Bumbu |
|------------------------------|--------------|--------------|
| Net Weight                   | 60g          |              |
| <ol> <li>Original</li> </ol> | <b>2</b> BBQ | Spicy        |

#### Nori Tabur (조미 김가루) Standing Pouch

Sprinkle Nori is made from roasted seaweed pieces with sesame seeds, sesame oil