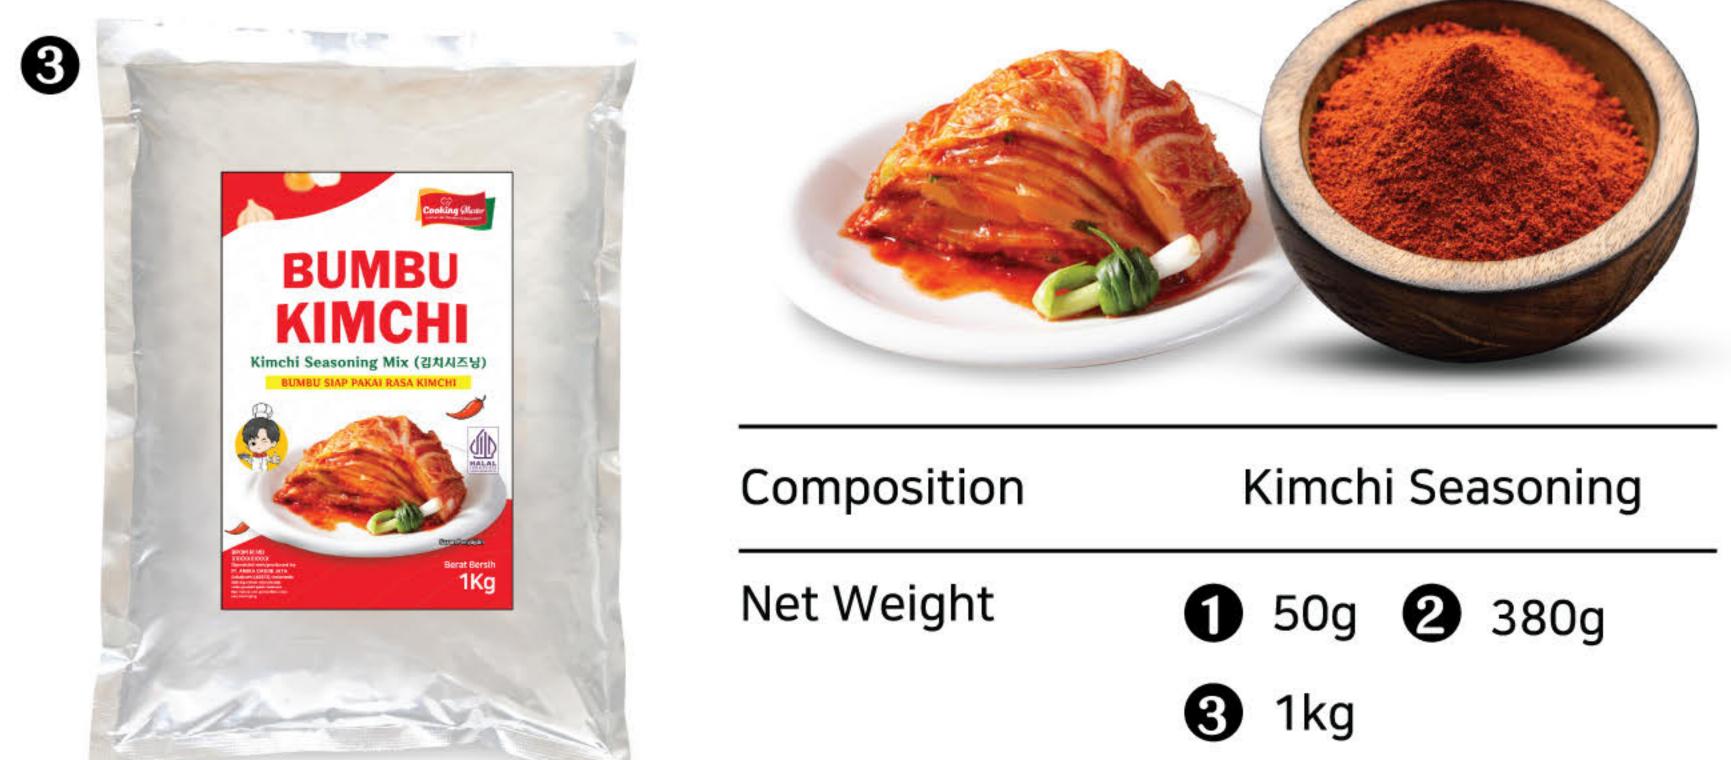

garlic, salt, and onions. Kimchi Muguenji has a more sour taste compared to Pogi Kimchi and is perfect to be served with white rice, fried noodles, fried rice, and can also be used as an ingredient to make soup





#### Stir Fried Kimchi (볶음김치)

Stir-Fried Kimchi is napa cabbage kimchi that has been further processed by stir-frying, giving it a richer and more savory flavor. This stir-fried kimchi is perfect to be served directly with steamed rice, noodles, fried rice, and other









#### Kimchi Seasoning (김치 시즈닝)

0

Kimchi Seasoning from Cooking Master is a food ingredient and seasoning product perfect for sprinkling on snacks and various dishes. Kimchi Seasoning pairs well with Kimchi Ramen, Kimchi Jjigae, Kimchi Fried Rice, Kimchi Omelet, Fried Chicken, and even Pasta or Pizza.













Banchan is a Korean term for side dishes served alongside the main meal, such as rice. These typically consist of small portions of various dishes or vegetables, presented in small servings on the dining table to be shared and enjoyed together.







#### Composition

#### Nuts or Vegetables





#### Net Weight

**2** 500g 0 1Kg

#### Variant

- Soybean Soy Sauce **6** Seasoned Salad **Boiled Lotus Root** Japanese Sweet Potato Pickle 2 0 Seasoned Chili Output Set Mixed Nuts Seasoned Dried Radish Soy Sauce Peanuts
- **5** Seasoned Garlic
- Seasoned Perilla Leaves
- Soy Sauce Garlic
- Pickled Garlic Stems 12
- B Soy Sauce Pickled Garlic Leaves
- Soy Sauce Pickled Chili



#### Sesame Oil 100% (궁중 참기름 100%)

Sesame oil is made from selected sesame seeds, resulting in a distincti