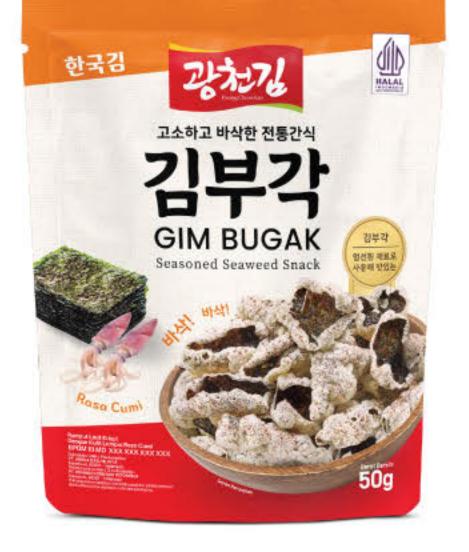

## Each BPOM and Halal product has its own Number, Logo and QR Code

Nori, Kizami Nori, Nori Roll, Nori Tabu

Noril, Metal Cotching (Sprinkled No

Nori Goreng, Nori Crisov, Furika

Mixing Seasoning, Seasoning (Cr.

02; 04; 06; 12; 14 8 15

ling (Sushi Nari), Metal Detectine (Sprinkled Nori

(Crispy Nori), Frying, De-oiling, Quality Inspection

d Nori), Metal Catching (Furikake), Primary Packaging (Crispy Nori), Sealing, Metal Detector (Furikake), ig (Fried Nori), Tertiary Packaging, Final Product Storage,