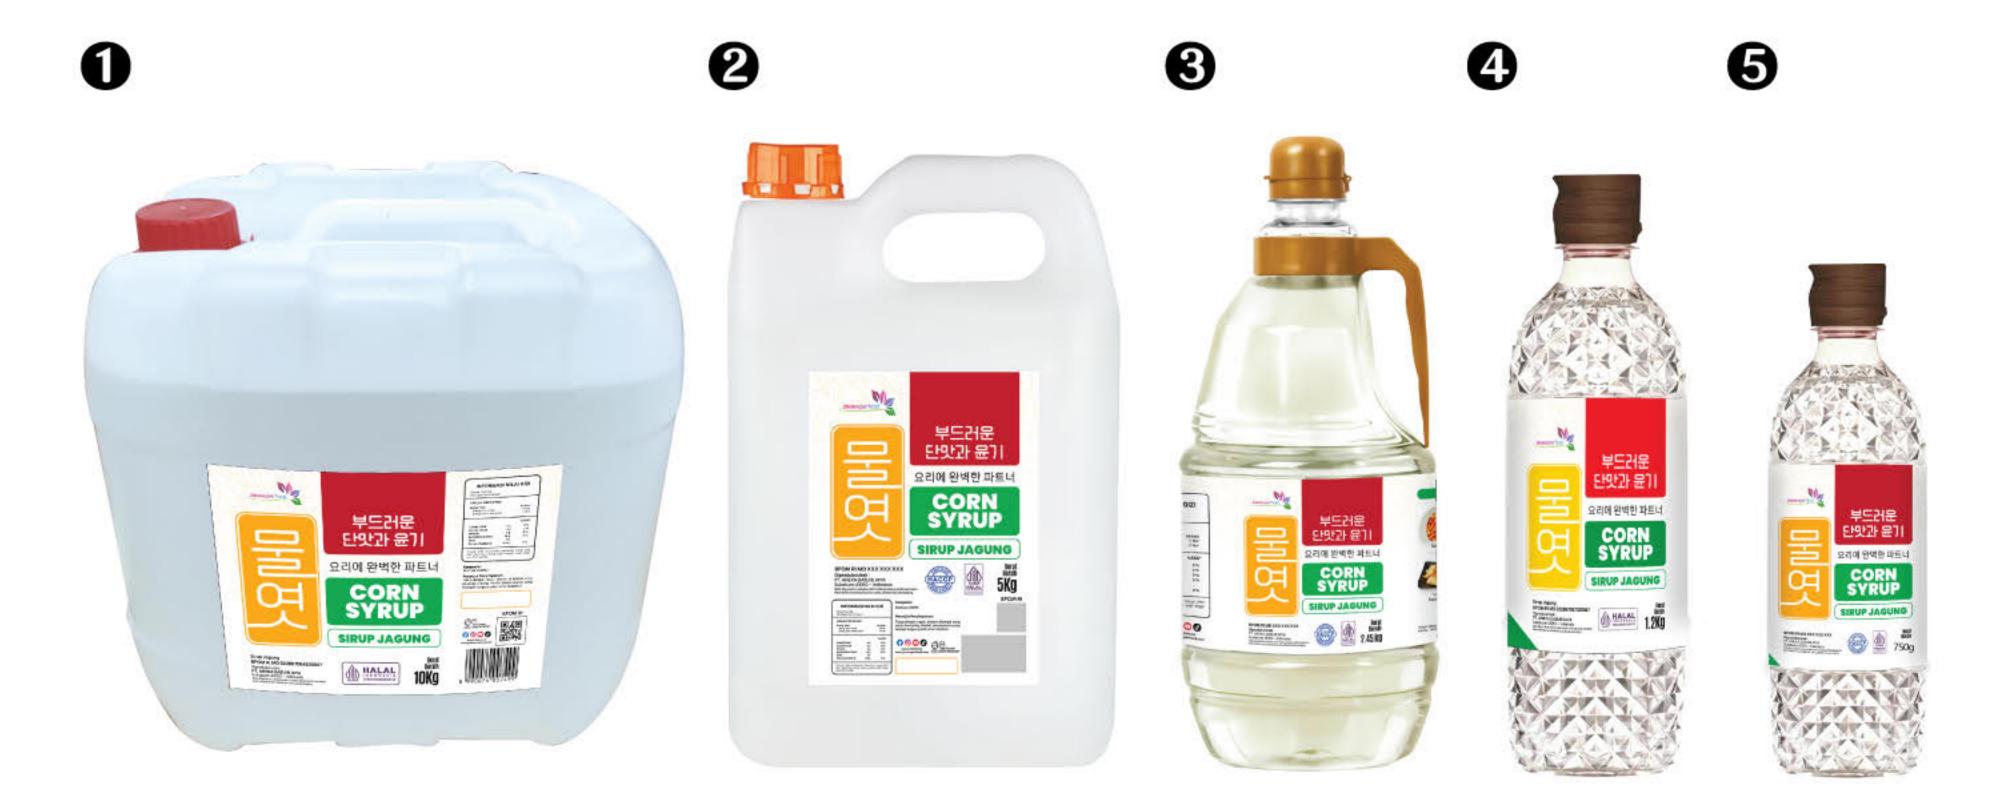

# JAVA SUPER FOOD

SEAWEED, HANA KATSUOBUSHI SAUCE & SEASONING

2025-2026

www.javasuperfood.com