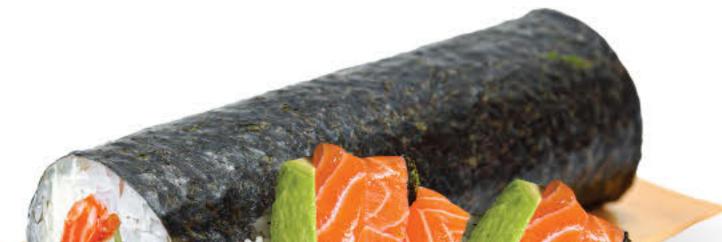

#### Sushi Nori (Nori) (김밥용 김)

Sushi Nori from Java Super Food is an imported seaweed with a superior quality. Our Sushi Nori was practically used to make sushi rolls or kimbap. Sushi Nori from Java Super Food is Baked twice to ensure a good quality taste and make it crispier. Our Sushi Nori is 100% Original, fresh texture, crunchy, and has no preservatives.