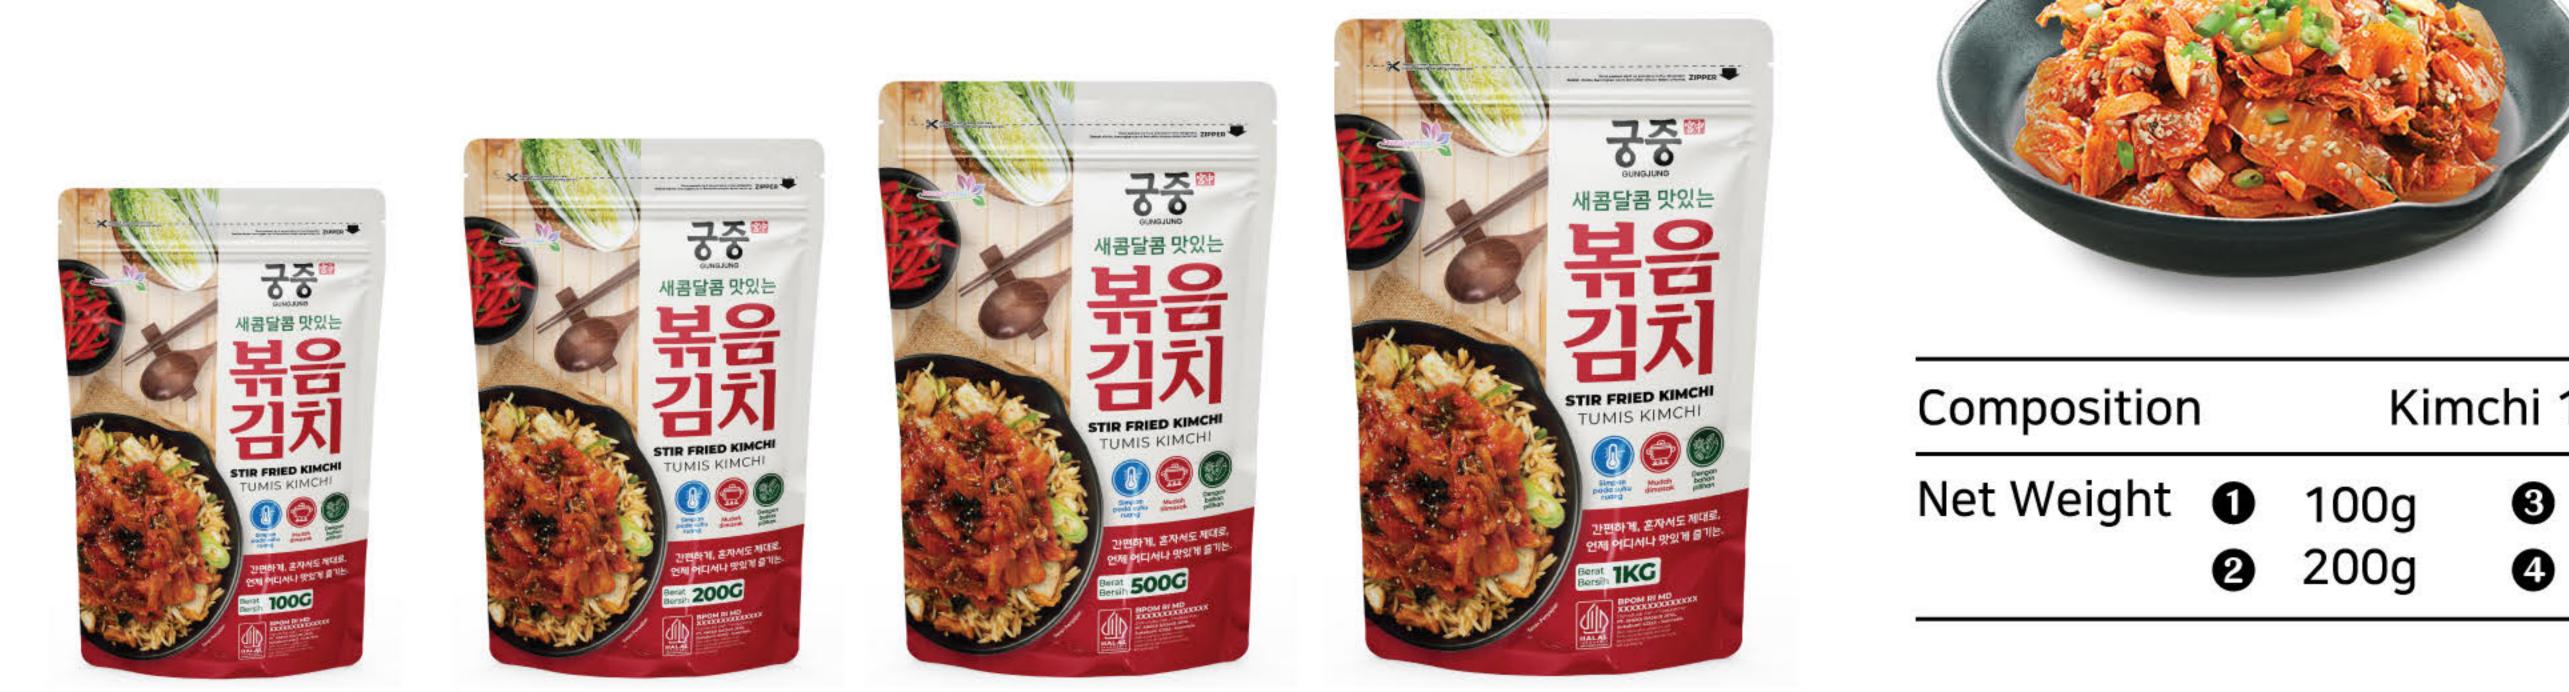

hili, fish sauce, garlic, salt, and onions. Kimchi is perfect to be served with white rice, fried noodles, fried rice, and can also be used as an ingredient to make soup.





#### Muguenji (묵은지)

Kimchi Muguenji from MIGA is made from selected napa cabbage mixed with a seasoning made from chili, fish sauce, garlic, salt, and onions. Kimchi Muguenji has a more sour taste compared to Pogi Kimchi and is perfect to be served with white rice, fried noodles, fried rice, and can also be used as an ingredient to make soup





#### Stir Fried Kimchi (볶음김치)

Stir-Fried Kimchi is napa cabbage kimchi that has been further processed by stir-frying, giving it a richer and more savory flavor. This stir-fried kimchi is perfect to be served directly with steamed rice, noodles, fried rice, and other









#### Kimchi Seasoning (김치 시즈닝)

0

Kimchi Seasoning from Cooking Master is a food ingredient and seasoning product perfect for sprinkling on snacks and various dishes. Kimchi Seasoning pairs well with Kimchi Ramen, Kimchi Jjigae, Kimchi Fried Rice, Kimchi Omelet, Fried Chicken, and even Pasta or Pizza.













Banchan is a Korean term for side dishes served alongside the main meal, such as rice. These typically consist of small portions of various dishes or vegetables, presented in small servings on the dining table to be shared and enjoyed together.







#### Composition

#### Nuts or Vegetables





#### Net Weight

**2** 500g 0 1Kg

#### Variant

- Soybean Soy Sauce **6** Seasoned Salad **Boiled Lotus Root** Japanese Sweet Potato Pickle 2 0 Seasoned Chili Output Set Mixed Nut