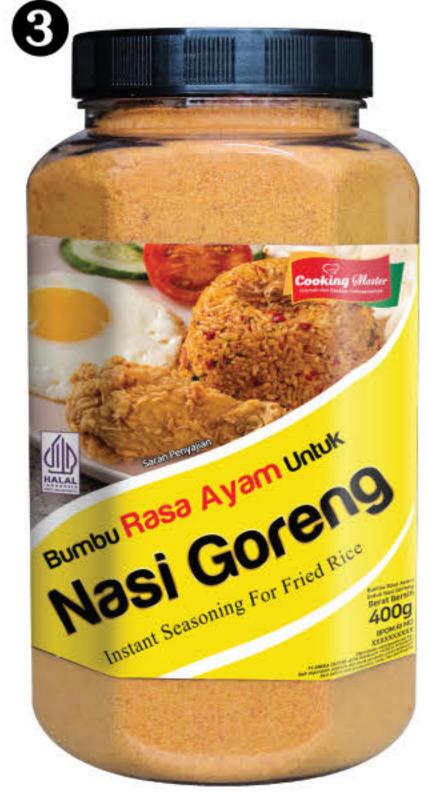

ling Seasoning (감미료)

Cooking Master All-Purpose Sprinkling Seasoning, with a variety of flavors, is perfect for sprinkling on various types of food as it has a delicious and tasty flavor. This practical seasoning can be directly sprinkled on chips, snacks, fries, fried foods, and a variety of other dishes.







| Net Weight | 10g, 400g, 1kg |
|------------|----------------|
| 0          | Corn Roasted   |
| 2          | Seaweed        |
| 8          | Salted Egg     |
| 4          | Cheese         |







# Fried Rice Seasoning (나시고랭용 분말)

Cooking Master Fried Rice Seasoning is a blend of selected spices and herbs that are dried to make delicious fried rice in a practical way without the need for additional seasonings. It is easy to use for everyday cooking and quick to prepare





















#### Boiled Fish Sauce (생선 조림 양념장)

Made with carefully selected ingredients, combining savory, sweet, and spicy flavors, this seasoning provides an umami taste that is perfect for various types of dishes with a distinct Korean touch in the cuisine





| Composition | Fish Soup Seasoning |               |               |
|-------------|---------------------|---------------|---------------|
| Variant     | Boiled Fish Soup    | 2 Spicy S     | Seafood Sauce |
| Net Weight  |                     | <b>1</b> 130g | <b>2</b> 120g |

### Rose Tokpokki Seasoning (로제 떡볶이 소스 분말)

Spicy Cream Carbonara Flavor Seasoning (Rose Tokpokki) is a practical sauce powder that is perfect for making rose tokpokki, as it has a delicious and tasty flavor





| Composition | Rose Tokpokki |