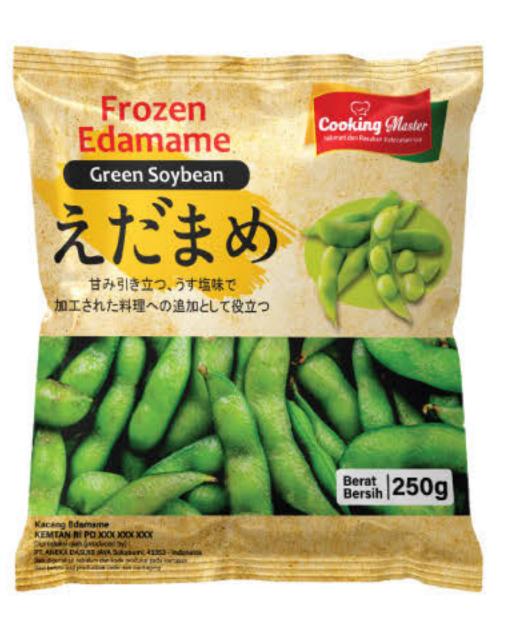

# JAVA SUPER FOOD

SEAWEED, HANA KATSUOBUSHI SAUCE & SEASONING

2025-2026

www.javasuperfood.com