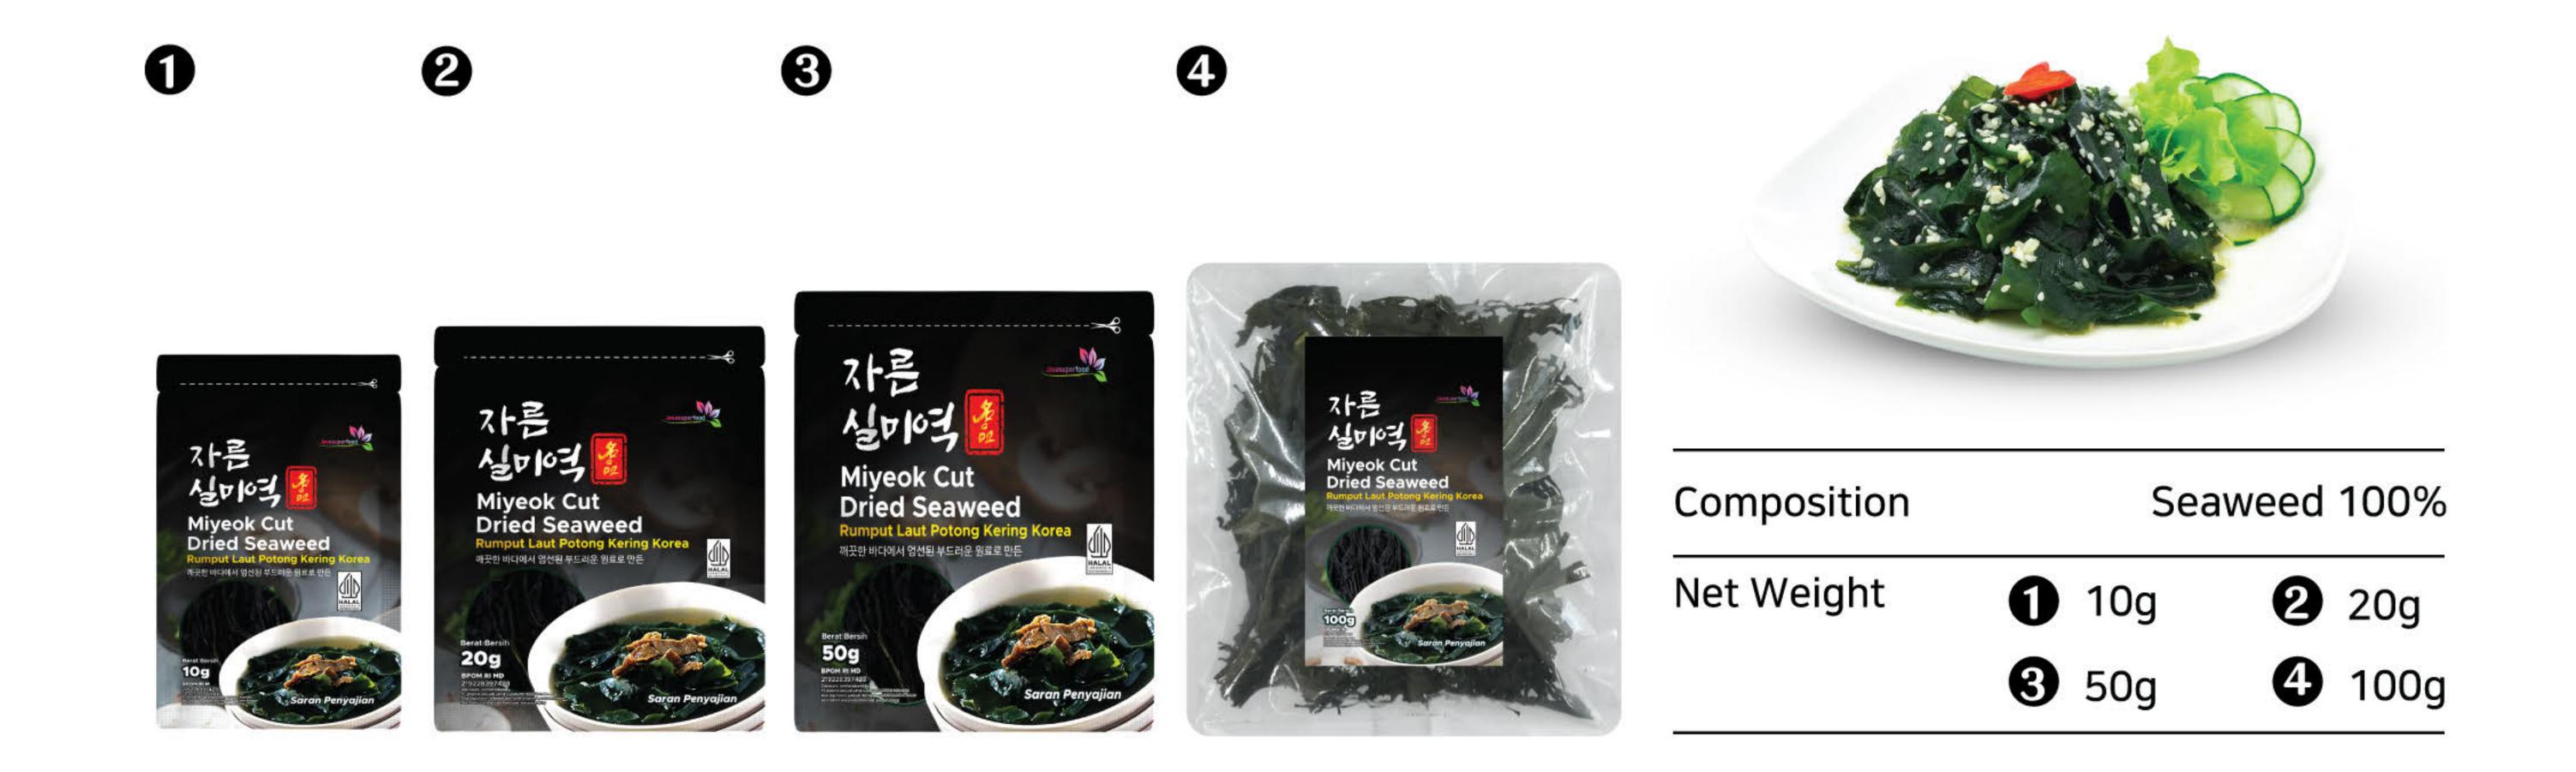

f for easy sushi making. Crispy, aromatic, and deep green in color, it is perfect for sushi, onigiri, and food garnishing. Ideal for both home and professional use, offering convenience without compromising quality.







Seaweed 100%

100 Sheet

50 Sheet

### Nori Onigiri (삼각김밥용 김)

0

Nori Onigiri is 100% made from baked seaweed, which makes it tasty and healthy to consume. Nori Onigiri is practically used to wrap into Onigiri Triangle. Nori Onigiri from Java Super Food has an excellent quality and is not easy to break / crack.





0



03

#### Cut Dried Seaweed (자른미역)

Javasuperfood Dried Cut Seaweed (Miyeok) is made from 100% dried Korean seaweed. It is commonly enjoyed during the winter season due to its delicious taste, especially when paired with soup made from beef or seafood.



#### Dried Round Seaweed (원형 김자반 (국물용))

Daikichi Round Seaweed is a premium product made from authentic Japanese seaweed, carefully selected to ensure the highest quality. It is processed using traditional methods that preserve its original flavor and texture.





Composition ① Dried Seaweed ② Dried Seaweed + Seasoning Net Weight ① 10g, 20g, 50g and 100g

### **2** 50g

#### Dried Kelp/Konbu (Cut) (자른 건다시마)

Javasuperfood Dried Kelp Konbu Cut is a high-quality cut seaweed product, naturally dried and ready to use in various dishes. Ideal for making broth, soups, or as an additional ingredient in everyday cooking.





#### Dried Kelp/Konbu (Whole) (건다시마)

Dried Kelp is a type of seaweed widely used in Japanese and Korean cuisine. It is commonly used to make Japanese soup stock, which s