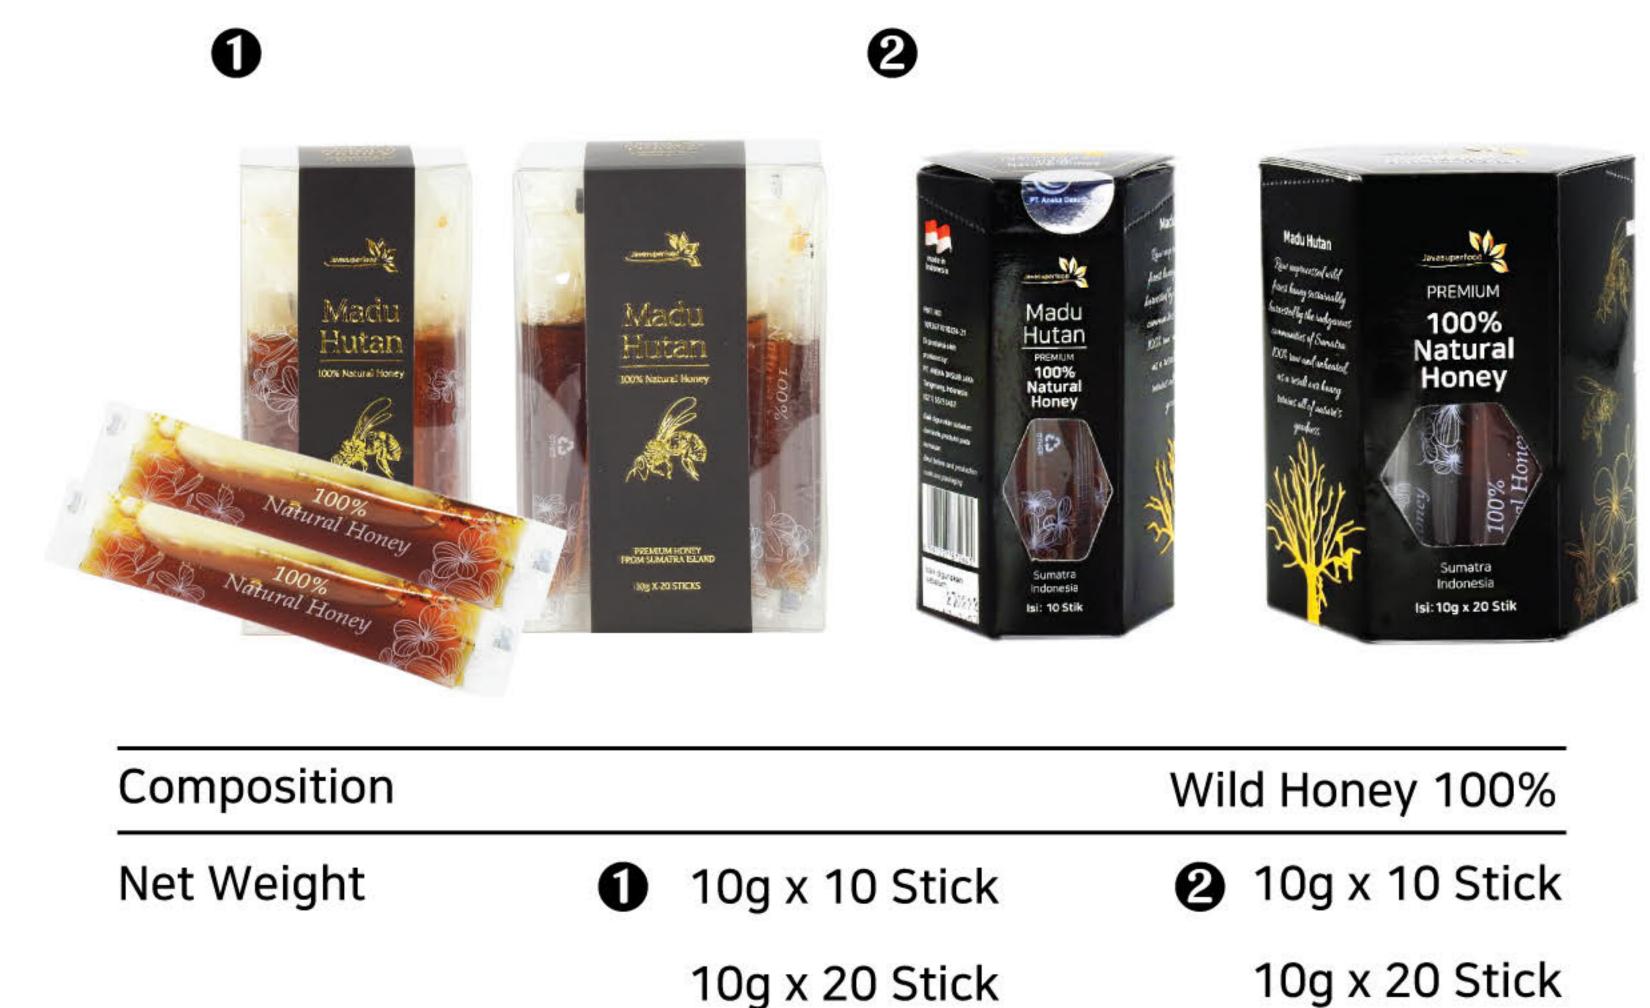

# JAVA SUPER FOOD

SEAWEED, HANA KATSUOBUSHI SAUCE & SEASONING

2025-2026

www.javasuperfood.com