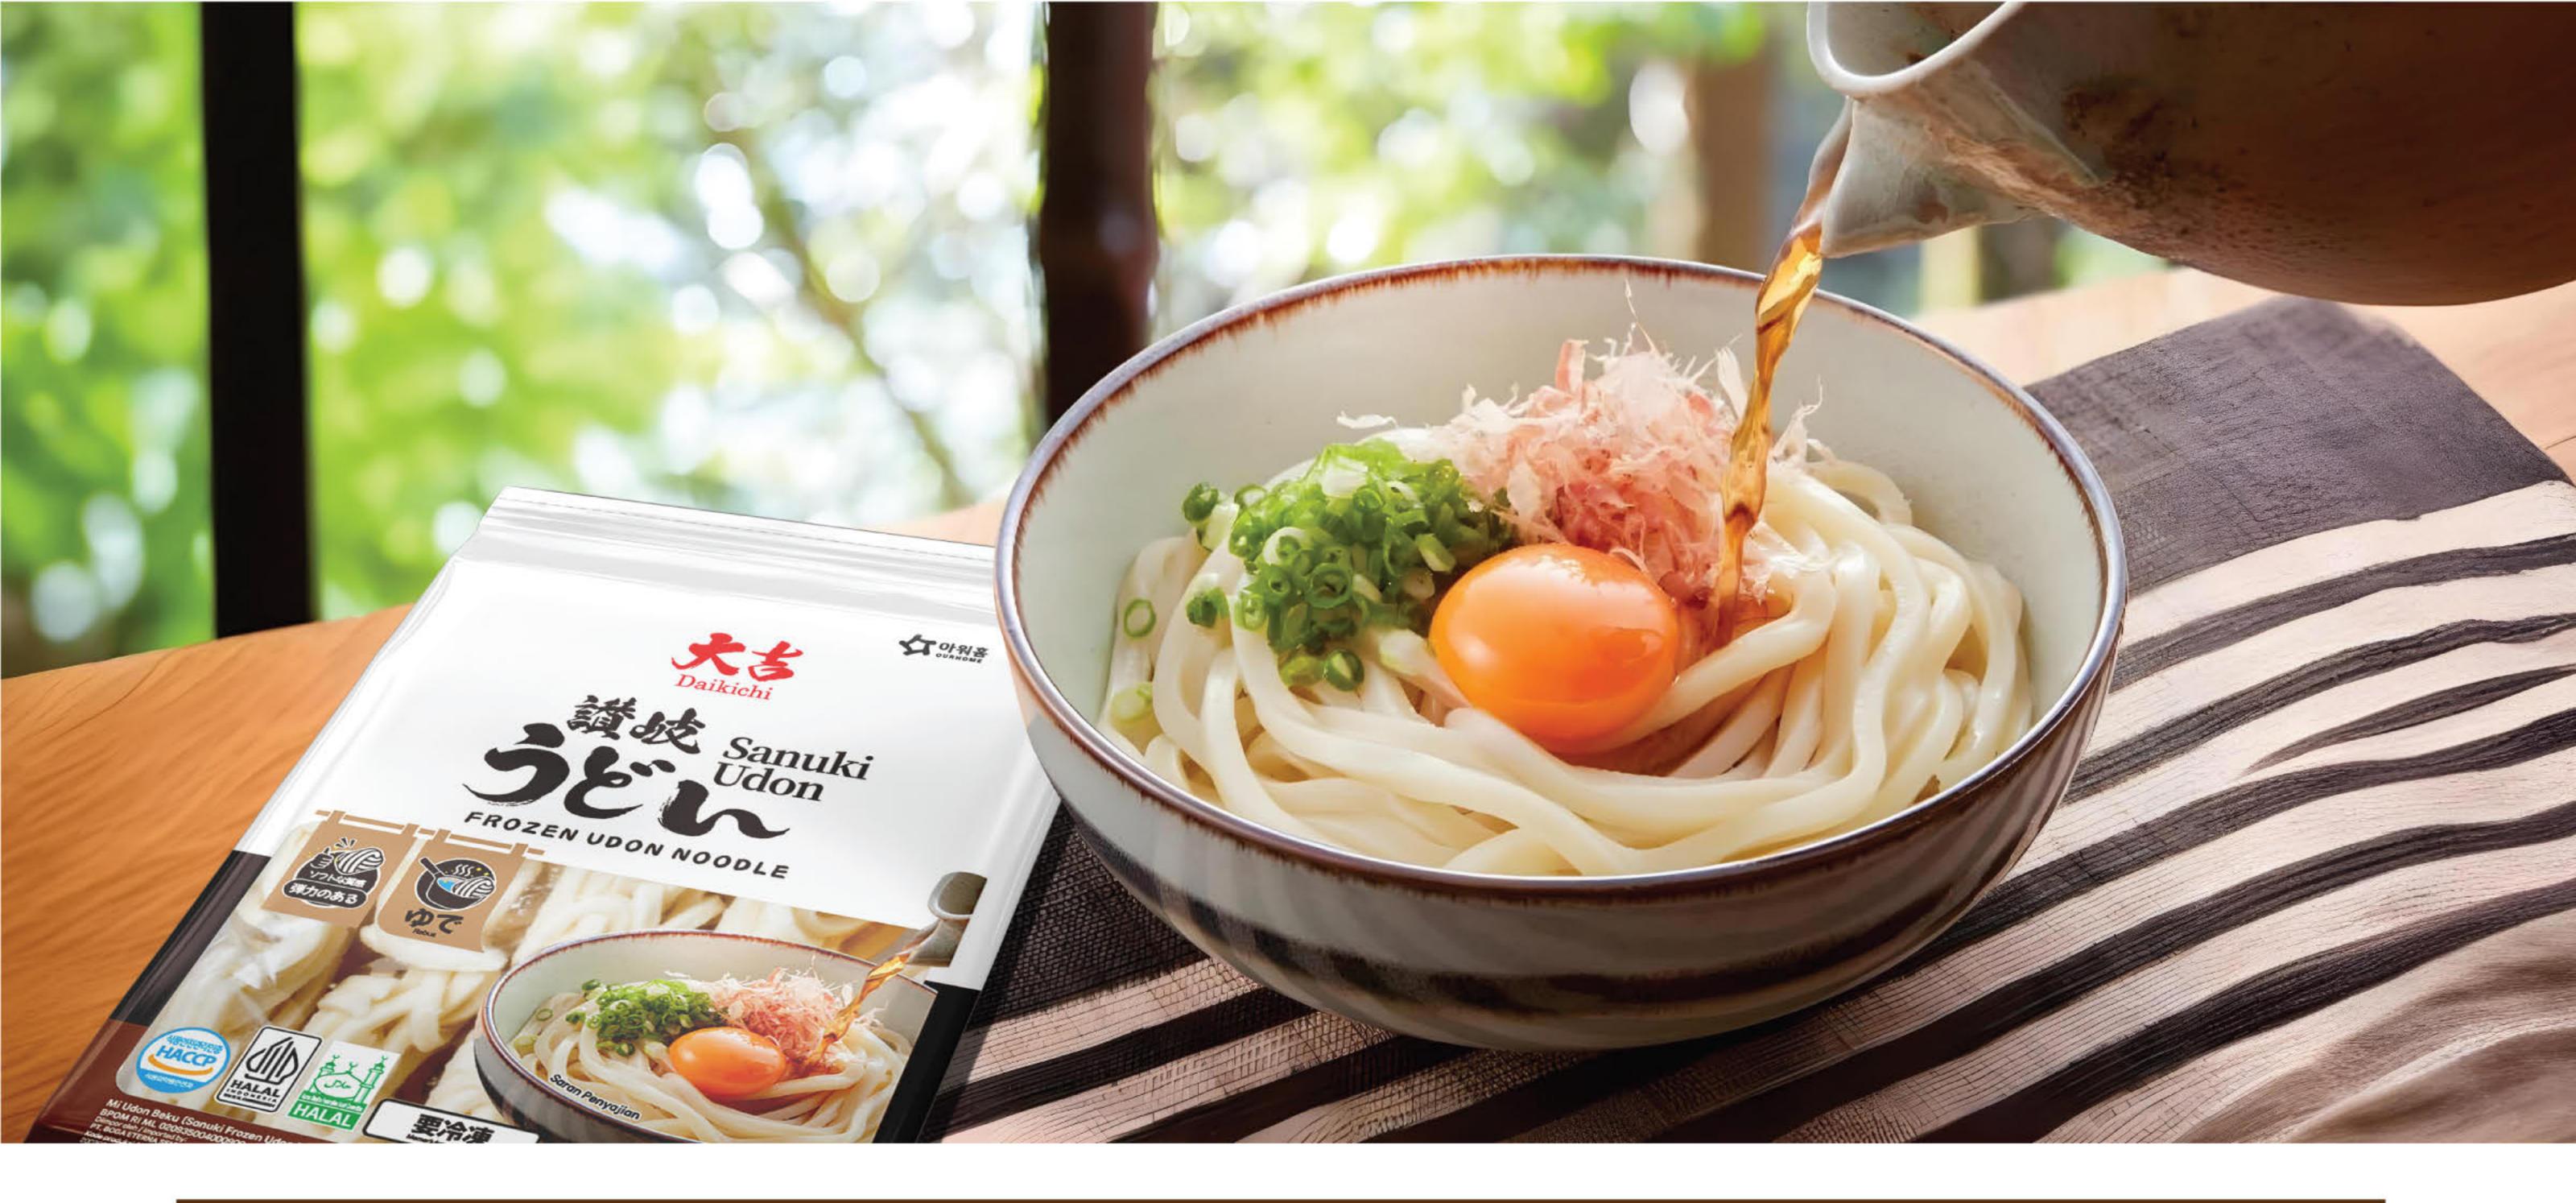

vorful taste.



| Composition | Odeng Seasoning 100% |               |
|-------------|----------------------|---------------|
| Net Weight  | <b>1</b> 300g        | <b>2</b> 500g |

| Composition | Eomuk Fish Cake + Spicy Seasoning |  |
|-------------|-----------------------------------|--|
| Net Weight  | <b>1</b> 35g                      |  |

### Odengpokki (오뎅볶이)

0

Odengpokki contains odeng (Korean fish cakes) with added tokpokki sauce inside. This odengpokki is different from regular odeng, as the addition of tokpokki sauce makes it even more savory and delicious.

## Hotbar (핫바)

Odeng Hotbar has a savory flavor. Unlike regular square odeng, odeng hotbar is designed for skewering and can be served on sticks, making it a fun and convenient way to enjoy this delicious treat.









### Frozen Udon (냉동우동)

"Sanuki Udon from Daikichi is made from high-quality ingredients. Sanuki Udon has a distinctive Japanese flavor and a soft, chewy texture. It is usually served with a shoyu-based katsuobushi broth (soy sauce broth with a mixture of savory and delicious skipjack tuna stock)





# Udon Seasoning (우동 스프 분말)

Made from selected ingredients that bring out a distinctive savory Japanese flavor, perfect for any occasion. The combination of carefully chosen ingredients creates a savory and delicious broth.



#### Net Weight 1 1Kg 🛿 500g 🕄 200g (10g x 20sachet) 🗿 100g (10g x 10Stick)



# All-Purpose Sprinkling Seasoning (감미료)

Cooking Master All-Purpose Sprinkling Seasoning, with a variety of flavors, is perfect for sprinkling on various types of food as it has a delicio