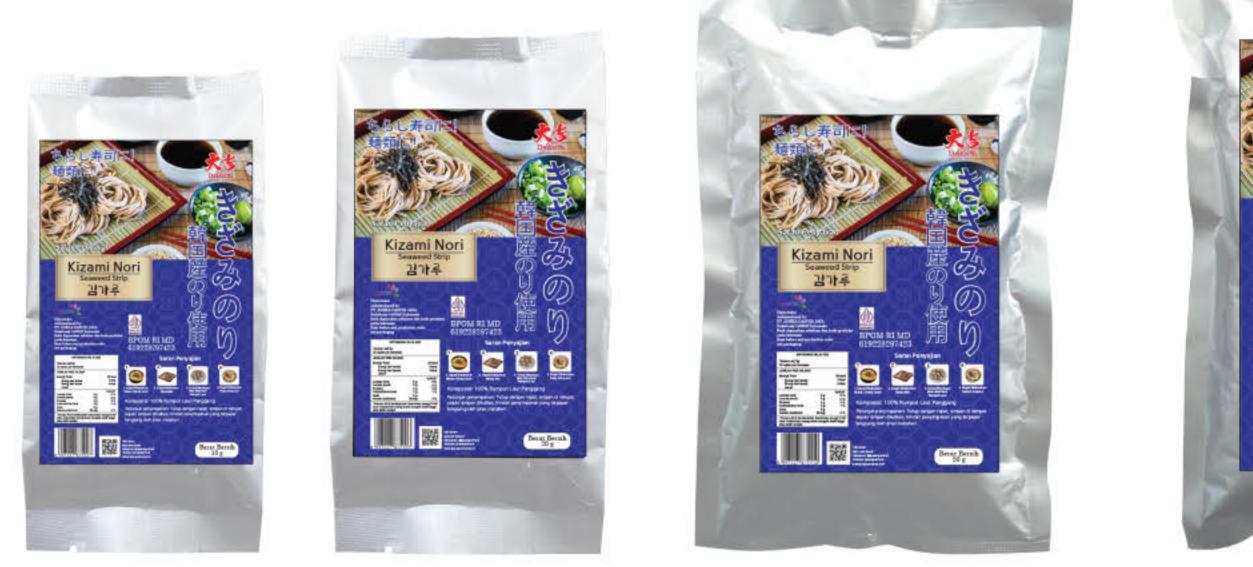

## Each BPOM and Halal product has its own Number, Logo and QR Code

Nori, Kizami Nori, Nori Roll, Nori Tabu

Noril, Metal Cotching (Sprinkled No

Nori Goreng, Nori Crisov, Furika

Mixing Seasoning, Seasoning (Cr.

02; 04; 06; 12; 14 8 15

ling (Sushi Nari), Metal Detectine (Sprinkled Nori

(Crispy Nori), Frying, De-oiling, Quality Inspection

d Nori), Metal Catching (Furikake), Primary Packaging (Crispy Nori), Sealing, Metal Detector (Furikake), ig (Fried Nori), Tertiary Packaging, Final Product Storage,