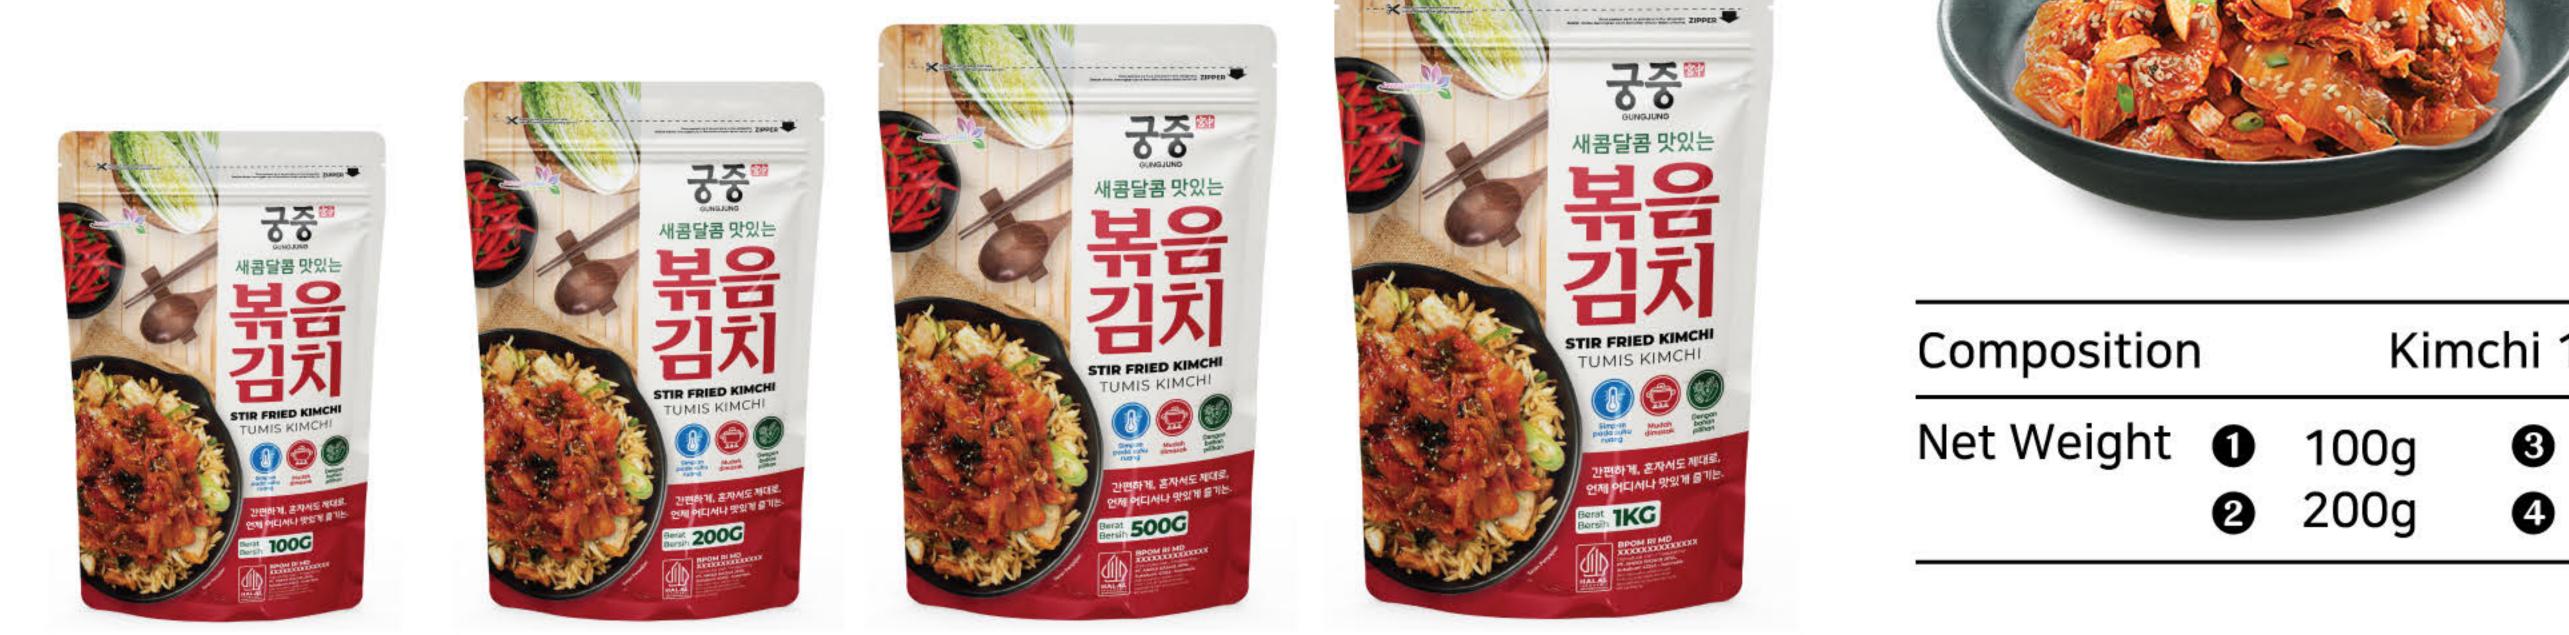

chili, fish sauce, garlic, salt, and onions. Kimchi is perfect to be served with white rice, fried noodles, fried rice, and can also be used as an ingredient to make soup.





#### Muguenji (묵은지)

Kimchi Muguenji from MIGA is made from selected napa cabbage mixed with a seasoning made from chili, fish sauce, garlic, salt, and onions. Kimchi Muguenji has a more sour taste compared to Pogi Kimchi and is perfect to be served with white rice, fried noodles, fried rice, and can also be used as an ingredient to make soup





#### Stir Fried Kimchi (볶음김치)

Stir-Fried Kimchi is napa cabbage kimchi that has been further processed by stir-frying, giving it a richer and more savory flavor. This stir-fried kimchi is perfect to be served directly with steamed rice, noodles, fried rice, and other









#### Kimchi Seasoning (김치 시즈닝)

0

Kimchi Seasoning from Cooking Master is a food ingredient and seasoning product perfect for sprinkling on snacks and various dishes. Kimchi Seasoning pairs well with Kimchi Ramen, Kimchi Jjigae, Kimchi Fried Rice, Kimchi Omelet, Fried Chicken, and even Pasta or Pizza.













Banchan is a Korean term for side dishes served alongside the main meal, such as rice. These typically consist of small portions of various dishes or vegetables, presented in small servings on the dining table to be shared and enjoyed together.







#### Composition

#### Nuts or Vegetables





#### Net Weight

**2** 500g 0 1Kg

#### Variant

- Soybean Soy Sauce **6** Seasoned Salad **Boiled Lotus Root** Japanese Sweet Potato Pickle 2 0 Seasoned Chili Output Set Mixed N