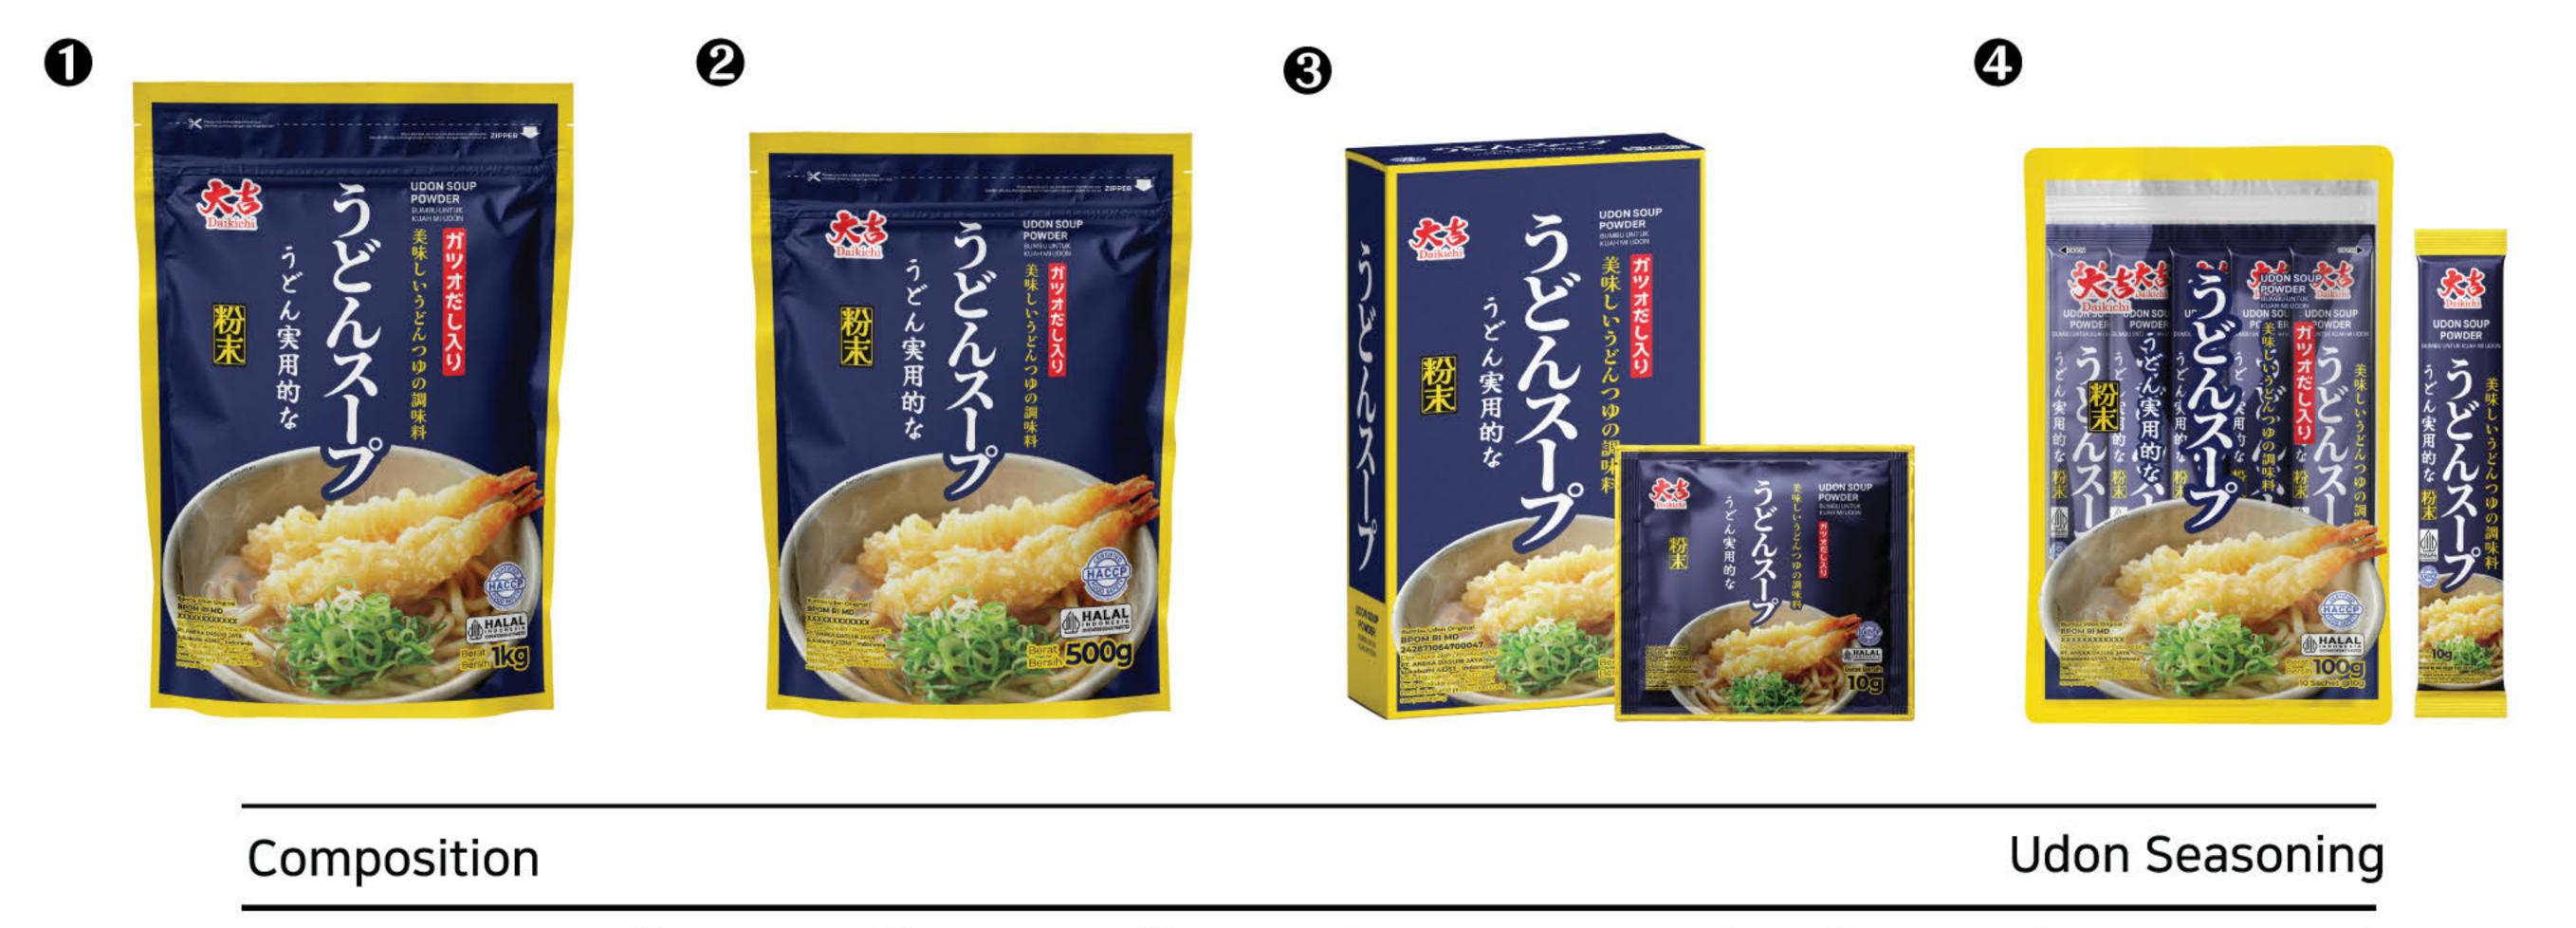

# JAVA SUPER FOOD

SEAWEED, HANA KATSUOBUSHI SAUCE & SEASONING

2025-2026

www.javasuperfood.com