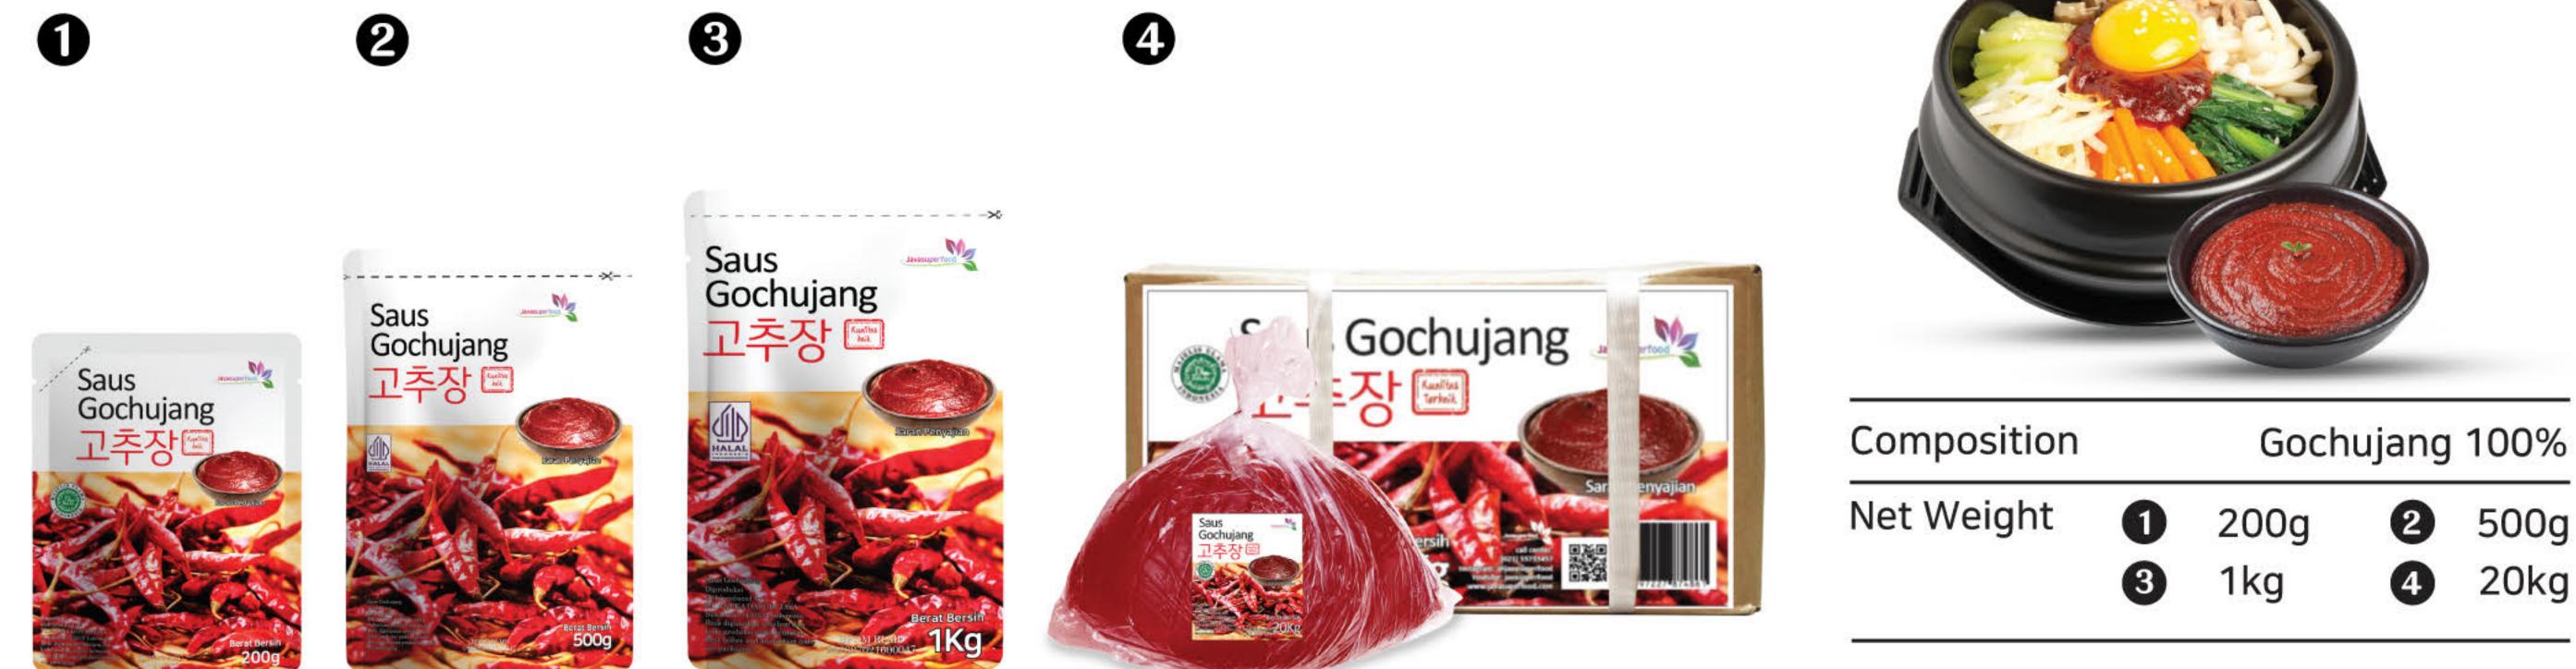

0g</li> <li>400g</li> <li>1kg</li> </ol> |

#### Gungjung Gochujang (궁중 고추장)

Gochujang Sauce from Java Super Food is a traditional Korean fermented chili paste with a distinctive aroma and flavor. It can be used in various dishes such as bibimbap, spicy sauces, tteokbokki sauce, kimchi jjigae broth, and napa cabbage kimchi.



| Composition |               | Gochuja      | ang 100% |               |
|-------------|---------------|--------------|----------|---------------|
| Net Weight  | <b>1</b> 500g | <b>2</b> 1Kg | 3 3Kg    | <b>4</b> 14Kg |

#### Gochujang Sauce Java Super Food (자바슈퍼푸드 고추장)

Gochujang sauce is made from high-quality selected ingredients with an authentic Korean taste. It can be used in various dishes such as bibimbap, spicy stir-fried squid, and kimchi jjigae broth.





#### Doenjang Soybean Paste (궁중된장)

Doenjang Javasuperfood is a fermented soybean paste made using traditional Korean fermentation technology and high-quality natural ingredients. This doenjang has a rich flavor, strong aroma, and smooth texture, making it the perfect seasoning for various Korean dishes.



8





(4)









| Composition |               | Doenja       | ng 100% |               |
|-------------|---------------|--------------|---------|---------------|
| Net Weight  | <b>1</b> 500g | <b>2</b> 1Kg | 3Kg     | <b>4</b> 14Kg |

500g

20kg

#### Oppa Oppa Kimchi (오빠오빠 김치)

Kimchi from Oppa! Oppa is made from high-quality napa cabbage and radish to ensure the texture and taste are just like authentic Korean kimchi. Oppa! Oppa Kimchi is mixed with special seasonings such as