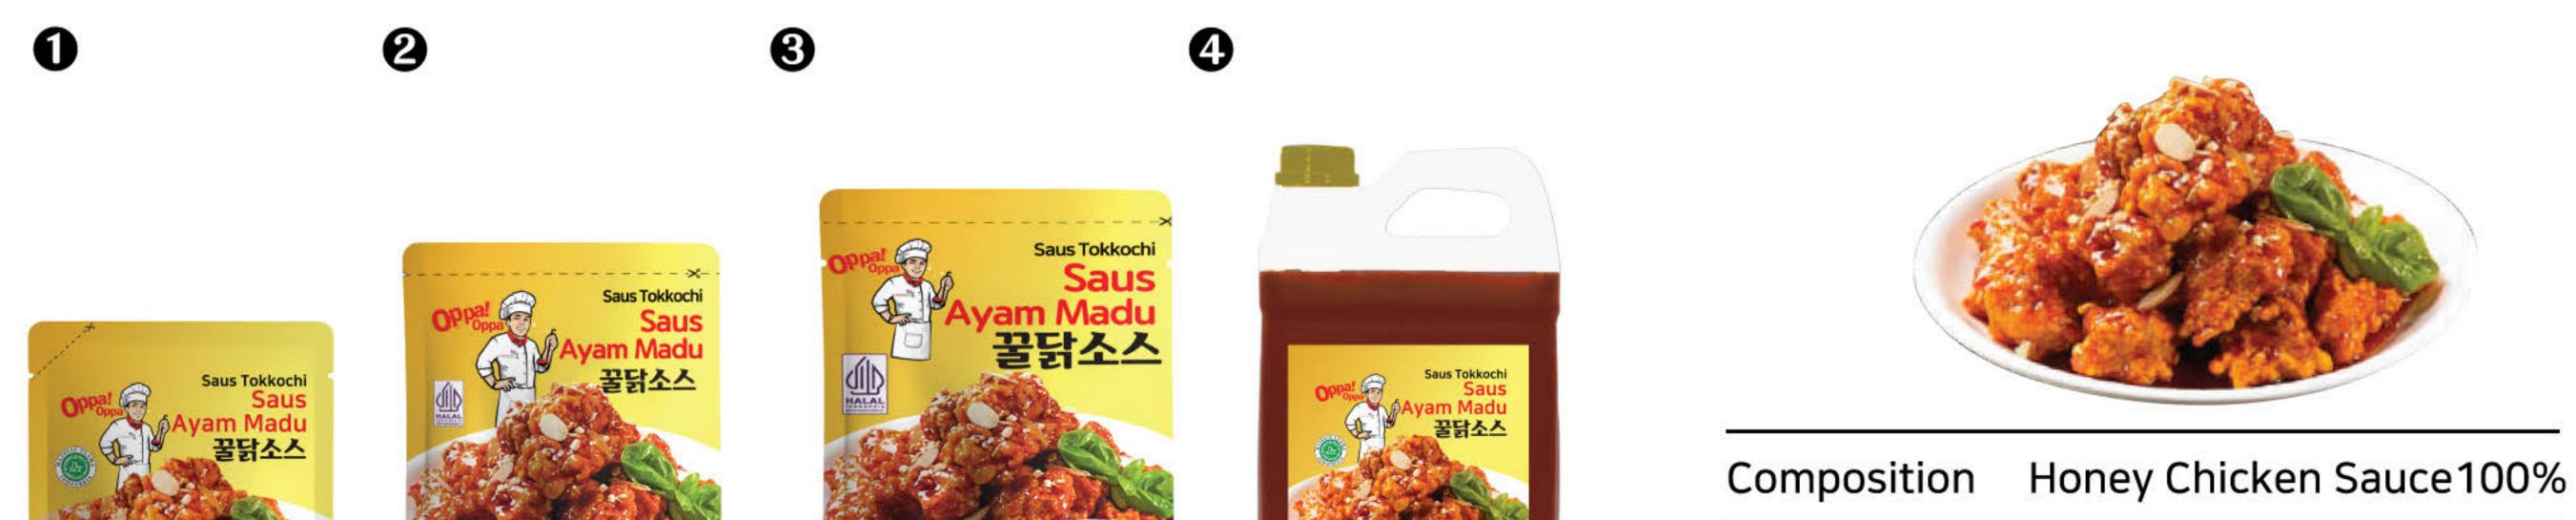

Bo Seasoning (베트남 쌀국수 육수분말 (쇠고기맛))



| Composition | Beef Pho Seasoning |              |               |  |
|-------------|--------------------|--------------|---------------|--|
| Net Weight  | <b>1</b> 00g       | <b>2</b> 50g | <b>8</b> 400g |  |

### Pho Hai San Seasoning (베트남 쌀국수 육수분말 (해산물맛))





| Composition | Seafood Pho Seasoning |              |               |  |
|-------------|-----------------------|--------------|---------------|--|
| Net Weight  | <b>1</b> 00g          | <b>2</b> 50g | <b>8</b> 400g |  |

# Honey Chicken Sauce (꿀닭소스)

Honey Chicken Sauce is made from high-quality selected ingredients. This sauce has a unique flavor. It can be applied by pouring it directly over chicken or other fried foods while cooking, and it can also be used as a dip for french fries.





### Kimchi Sauce (김치소스)

Kimchi Sauce from Java Super Food is a convenient and ready-to-use sauce. It can be mixed and stirred directly with vegetables such as cabbage, radish, and carrots. After that, it can be enjoyed immediately by simply pouring the kimchi sauce over the vegetables, without the hassle of mixing in many other ingredients like chili powder, anchovy oil, garlic, and more.



| - |  |
|---|--|
|   |  |

| Composition | K                | (imchi S | auce   | 100%        |
|-------------|------------------|----------|--------|-------------|
| Net Weight  | ()<br>(3)<br>(5) | 1kg      | 2<br>4 | 500g<br>2kg |

# Bulgogi Sauce (불고기소스)

2

ً₿

Bulgogi Sauce is a high-quality and convenient ready-to-use sauce. Bulgogi is a traditional Korean dish. This bulgogi sauce can be u