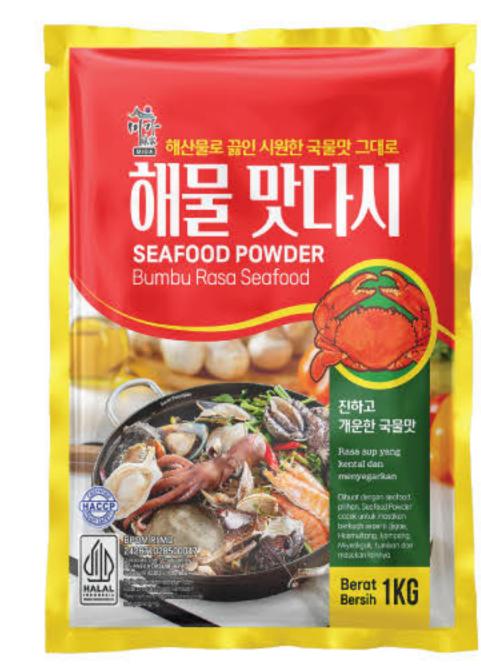

At the end of 2024, Hana katsuobushi, Katsuodashi, Matdashi have been launched as a new product, aiming to take the company to the next level. Most of all, Hana katsuobushi is made from the finest-quality skipjack tuna and boasts superior quality through a precise manufacturing process.