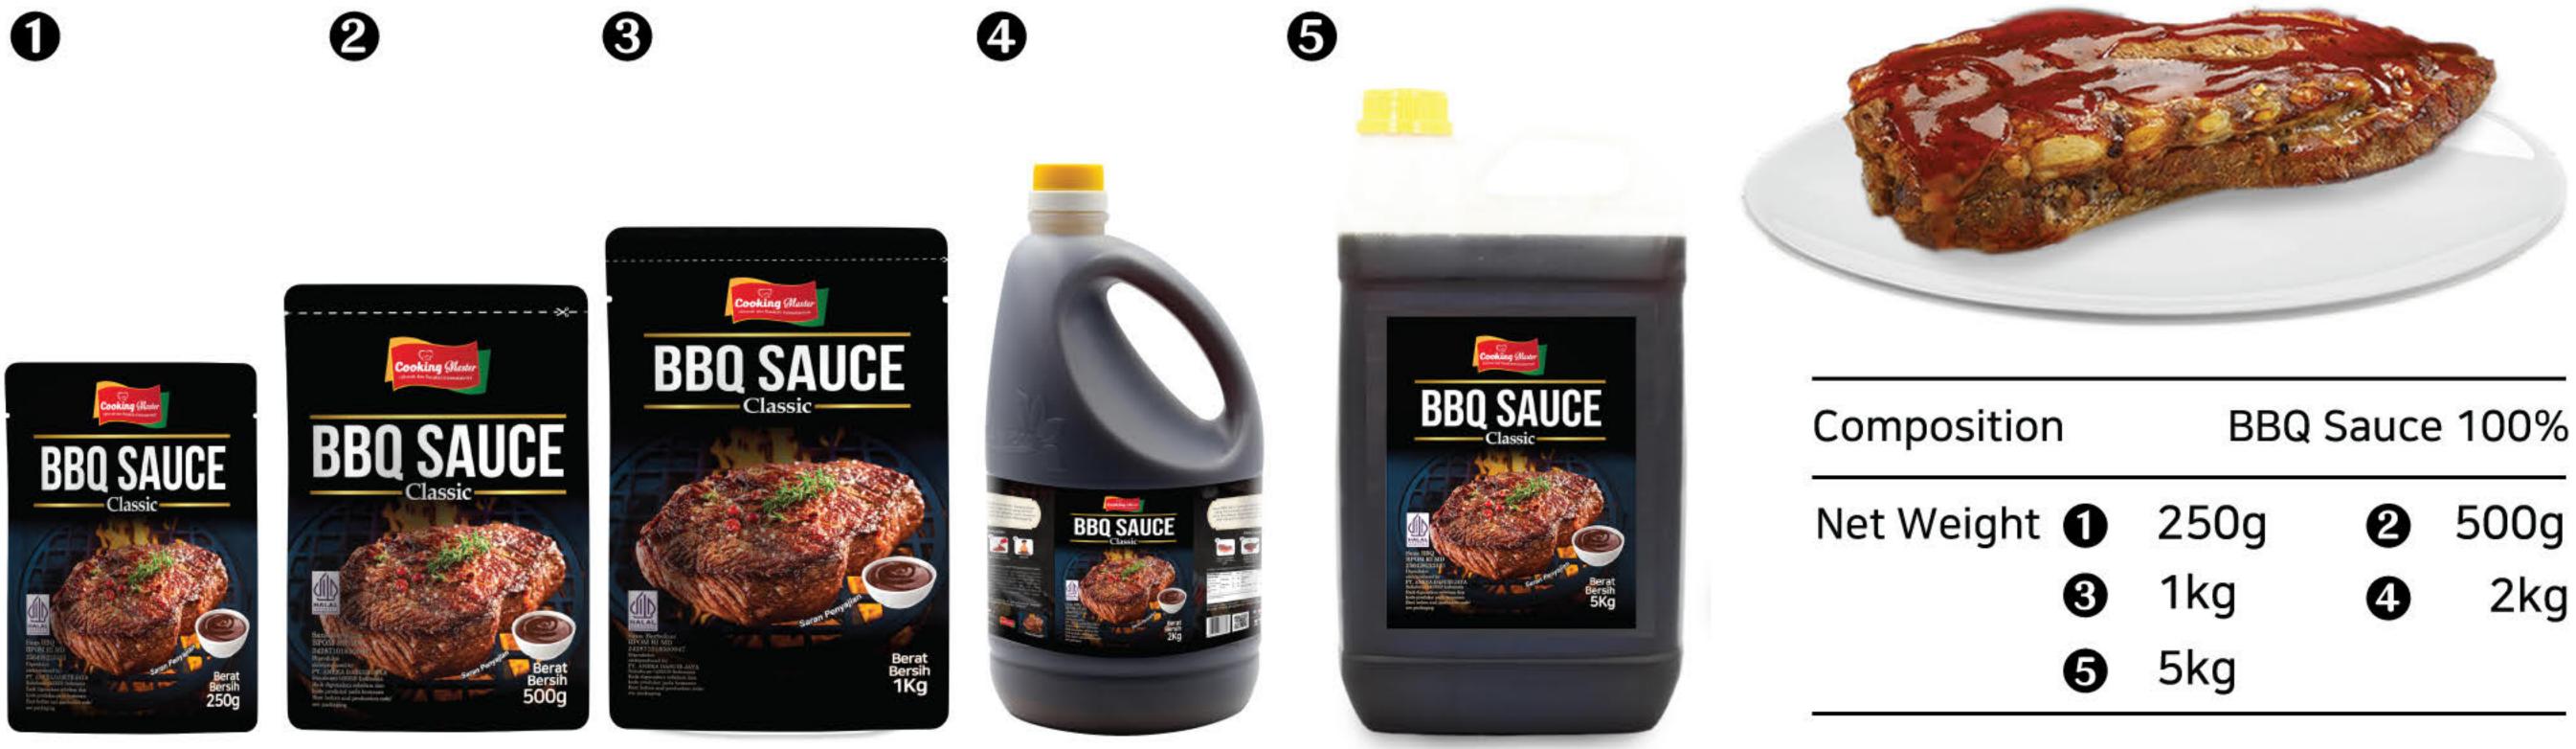

a seasoning to make jjajang myeon (jjajang noodles) or jjang bab (jjajang rice). It can be added directly while cooking, making it more practical and delicious.



#### Japchae Sauce (잡채소스)

2

0

Japchae Sauce has a distinctive taste. Japchae is a dish of stir-fried noodles and vegetables with a savory and slightly sweet flavor. This Japchae sauce can be added directly to boiled noodles with stir-fried vegetables. Japchae Sauce from Java Super Food provides authentic Korean flavor without the hassle of making japchae sauce from scratch.

6



4





#### BBQ Sauce (바베큐소스)

Cooking Master's BBQ sauce is a ready-to-use sauce that can be used directly without any additional ingredients. BBQ sauce can be used for marinating meat, sausages, or fish that are cooked by barbecuing or grilling.



| Composition  | BBQ  | Sauce | e 100% |
|--------------|------|-------|--------|
| Net Weight 1 | 250g | 2     | 500g   |
| B            | 1kg  | 4     | 2kg    |
| 6            | 5kg  |       |        |

#### Teriyaki Sauce (데리야끼소스)

0

Teriyaki sauce is a ready-to-use sauce that can be used directly without mixing with other ingredients. Teriyaki is a Japanese cooking method where food is heated or grilled and coated with soy sauce. Teriyaki sauce can be added to dishes such as beef, chicken, fish, and other preparations to enhance their savory flavor.

4

6



ً₿



| Net Weight | 0 | 250g | 2 | 500g |
|------------|---|------|---|------|
|            | 8 | 1kg  | 4 | 2kg  |
|            | 6 | 5kg  |   |      |



#### Spicy Marinade Sauce Lv 10 (매운 양념소스 LV10)

8

The marinade sauce