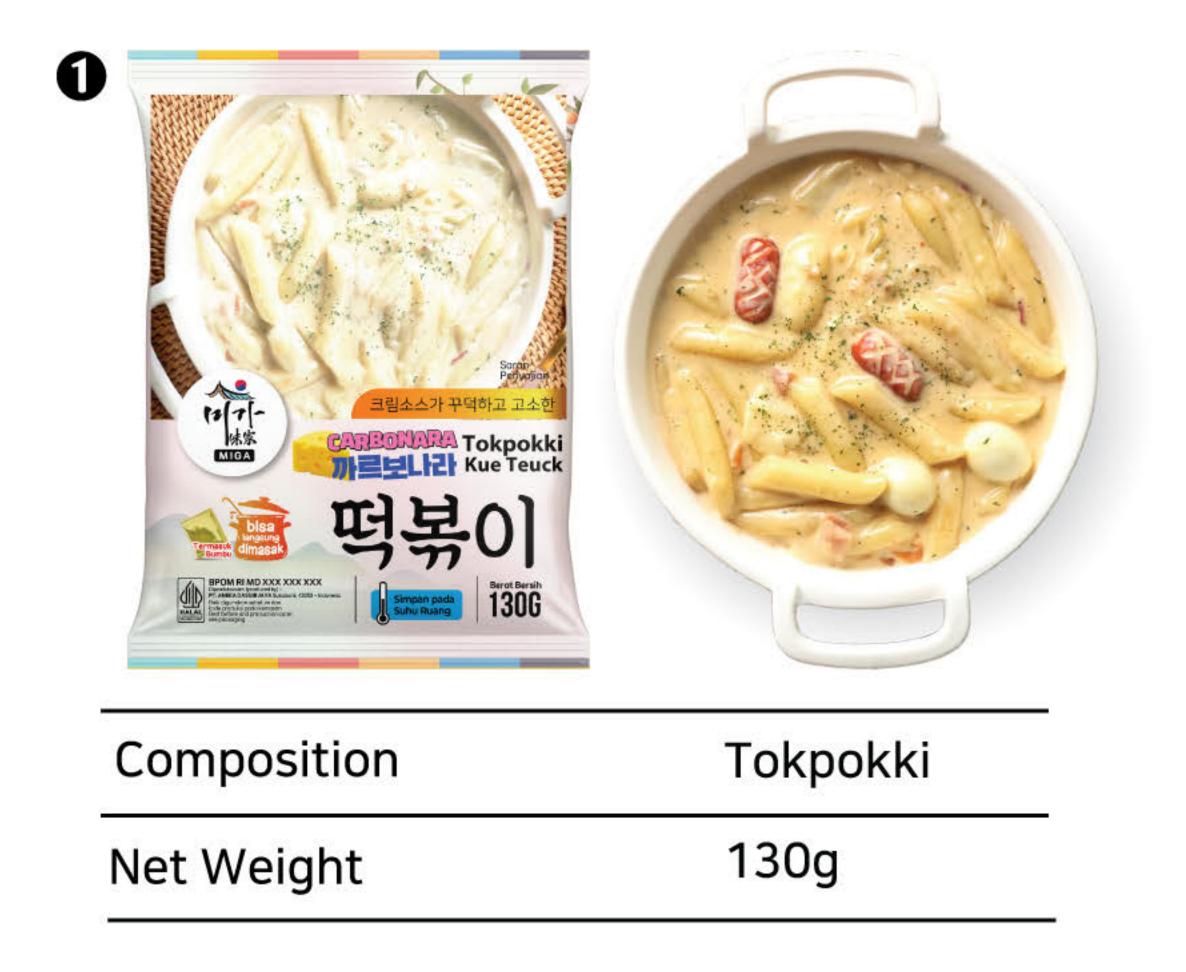

|  |
|--------------|-----------------------------------------------------------------------------|--|
| Net Weight 1 | (Round) 100/200/300/400/500g<br>(Square) 100/200/300/400/500g<br>(21x19 cm) |  |

| Composition | Rice paper 100%  |  |  |
|-------------|------------------|--|--|
| Net Weight  | 200g             |  |  |
| Round Shape | e 🛿 Square Shape |  |  |

### Rose Tokpokki (로제 떡볶이)

Rose Tokpokki is made from high-quality selected ingredients. The delicious, soft, and chewy rice cakes make Rose Tokpokki a family favorite.



#### Tokpokki Carbonara (까르보나라 떡볶이)

Miga Tokpokki Carbonara is the perfect choice for those who are tired of regular spicy tokpokki. The creamy, savory, and delicious sauce makes it a delightful meal. It can be served and enjoyed easily.



| Rose Tokpokki |  |
|---------------|--|
| 120g          |  |
|               |  |

# Tokpokki Seasoning (떡볶이 소스분말)

€

MIGA's Tokpokki seasoning is made from high-quality selected ingredients, offering a distinct and delicious aroma and flavor. It can be served and enjoyed easily.

4





### Tokpokki (떡100g+소스50g)

Tokpokki contains both the rice cakes (tok) and the sauce inside. The tok and sauce are made from high-quality selected ingredients. Since both the rice cakes and sauce are included, it makes the preparation more convenient.





Net Weight ① Tteok 100g + Sauce 50g

0

# Tokpokki Tok (떡볶이 떡)

Miga's Tokpokki is made from high-quality selected ingredients, offering a distinct and delicious aroma and flavor. The tteok (Korean rice cakes) have a soft and chewy texture, complem