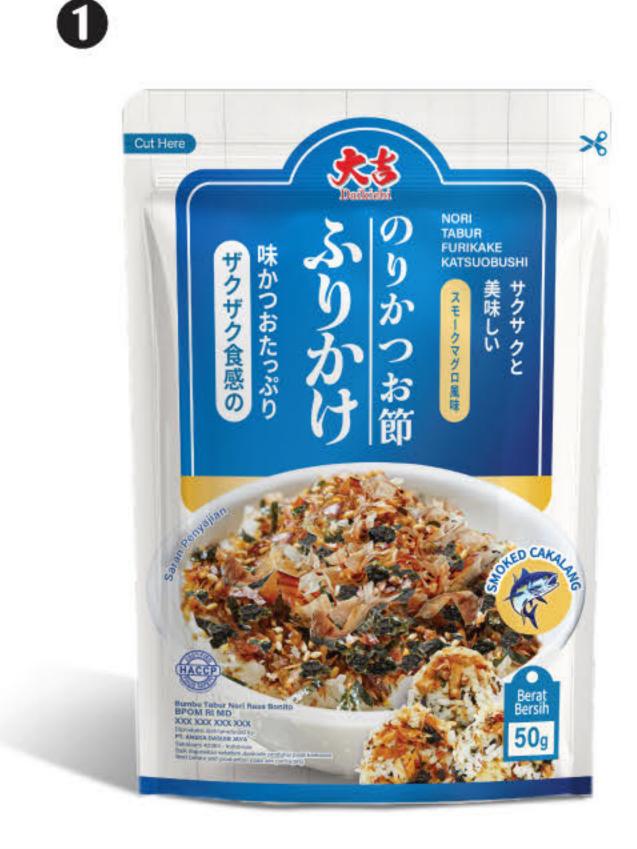

At the end of 2024, Hana katsuobushi, Katsuodashi, Matdashi have been launched as a new product, aiming to take the company to the next level. Most of all, Hana katsuobushi is made from the finest-quality skipjack tuna and boasts superior quality through a precise manufacturing process.