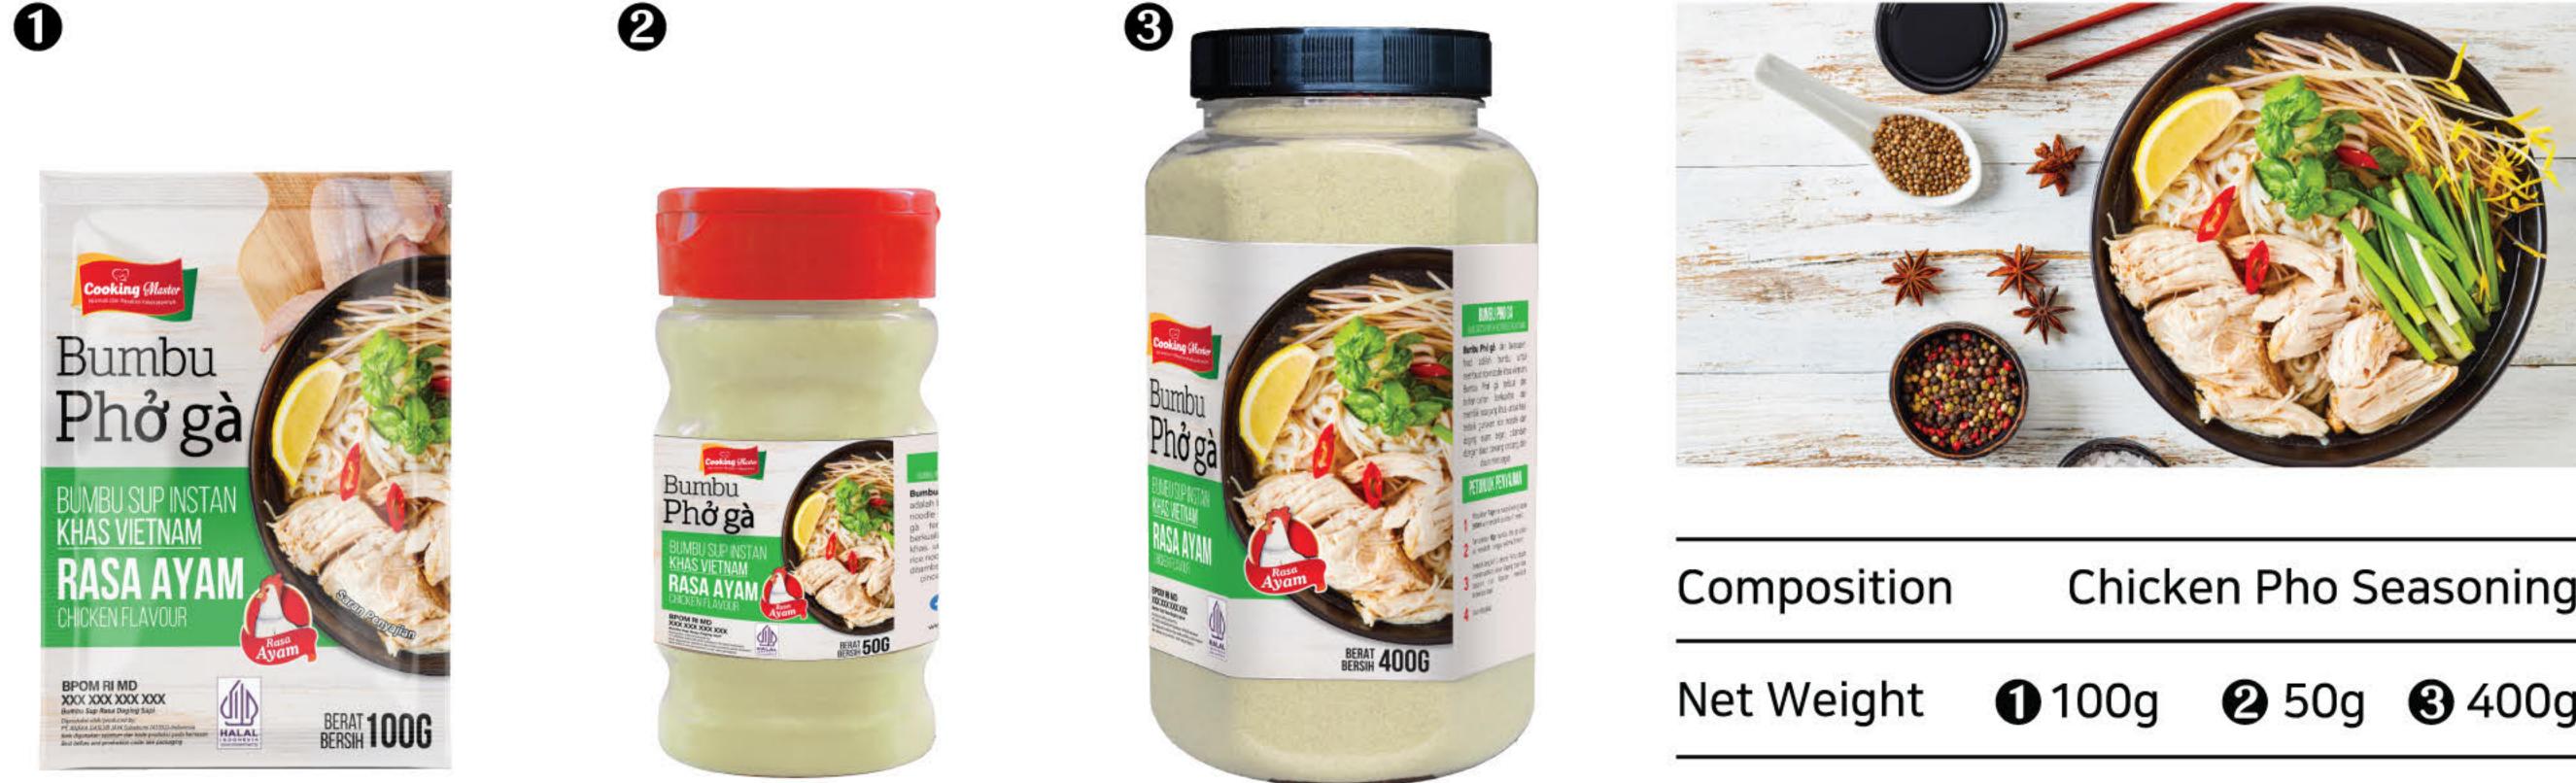

0% selected shrimp. It has a rich aroma and delicious taste. Perfect for use as an ingredient in dishes such as soups, stir-fries, and other meals. Enhances the aroma and flavor of your cooking.





| Composition | Dried anchovies 100%     |  |  |  |
|-------------|--------------------------|--|--|--|
| Variant     | 1 Small 2 Medium 3 Large |  |  |  |
| Net Weight  | 🔵 100g 🔵 500g 🌑 1.5Kg    |  |  |  |

# Pho Ga Seasoning (베트남 쌀국수 육수분말 (닭고기맛))

Pho Ga Seasoning, Pho Bo Seasoning, and Pho Hai San Seasoning from Cooking Master are seasonings used to make authentic Vietnamese rice noodles. These Pho seasonings are made from high-quality ingredients and have a distinctive taste. For the best results, use rice noodles, sliced beef/chicken/shrimp, chopped green onions, and fresh mint leaves.



| Composition | Chick        | en Pho S     | Seasoning     |  |
|-------------|--------------|--------------|---------------|--|
| Net Weight  | <b>1</b> 00g | <b>2</b> 50g | <b>8</b> 400g |  |

### Pho Bo Seasoning (베트남 쌀국수 육수분말 (쇠고기맛))



| Composition | Beef Pho Seasoning |              |               |  |
|-------------|--------------------|--------------|---------------|--|
| Net Weight  | <b>1</b> 00g       | <b>2</b> 50g | <b>8</b> 400g |  |

### Pho Hai San Seasoning (베트남 쌀국수 육수분말 (해산물맛))





| Composition | Seafood Pho Seasoning |              |               |  |
|-------------|-----------------------|--------------|---------------|--|
| Net Weight  | <b>1</b> 00g          | <b>2</b> 50g | <b>8</b> 400g |  |

# Honey Chicken Sauce (꿀닭소스)

Honey Chicken Sauce is made from hig