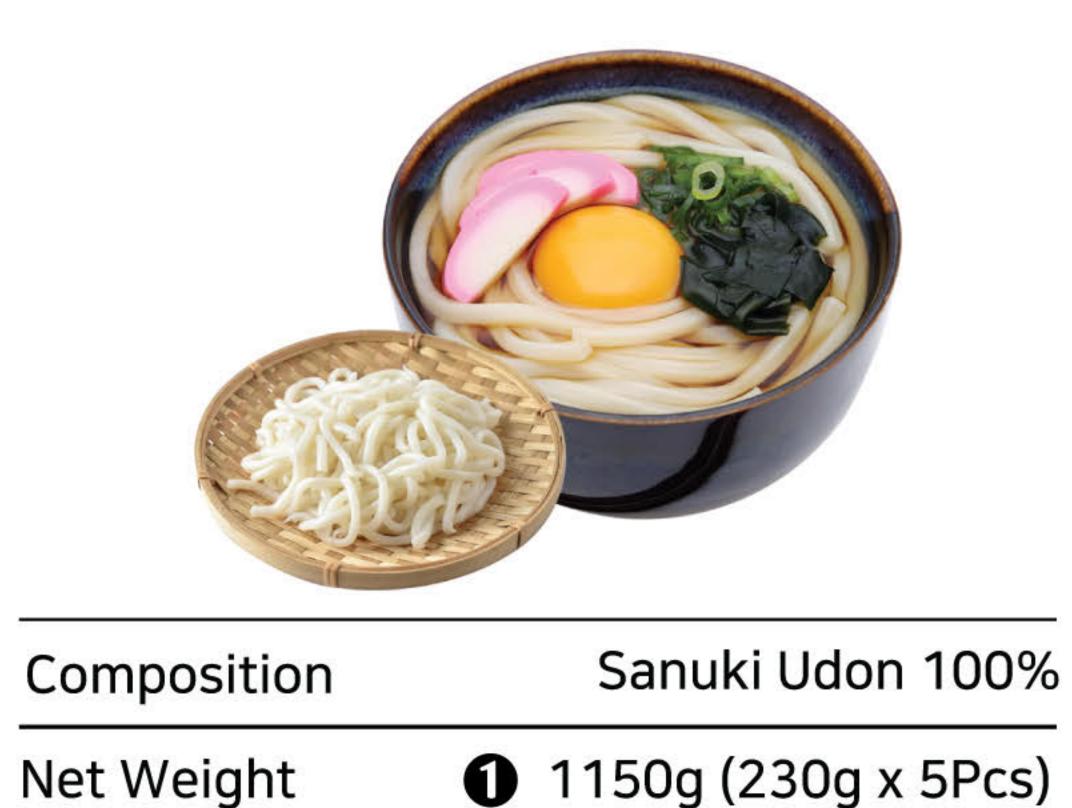

ht  | <b>1</b> 35g                      |  |

### Odengpokki (오뎅볶이)

0

Odengpokki contains odeng (Korean fish cakes) with added tokpokki sauce inside. This odengpokki is different from regular odeng, as the addition of tokpokki sauce makes it even more savory and delicious.

## Hotbar (핫바)

Odeng Hotbar has a savory flavor. Unlike regular square odeng, odeng hotbar is designed for skewering and can be served on sticks, making it a fun and convenient way to enjoy this delicious treat.









### Frozen Udon (냉동우동)

"Sanuki Udon from Daikichi is made from high-quality ingredients. Sanuki Udon has a distinctive Japanese flavor and a soft, chewy texture. It is usually served with a shoyu-based katsuobushi broth (soy sauce broth with a mixture of savory and delicious skipjack tuna stock)





# Udon Seasoning (우동 스프 분말)

Made from selected ingredients that bring out a distinctive savory Japanese flavor, perfect for any occasion. The combination of carefully chosen ingredients creates a savory and delicious broth.



#### Net Weight 1 1Kg 🛿 500g 🕄 200g (10g x 20sachet) 🗿 100g (10g x 10Stick)



# All-Purpose Sprinkling Seasoning (감미료)

Cooking Master All-Purpose Sprinkling Seasoning, with a variety of flavors, is perfect for sprinkling on various types of food as it has a delicious and tasty flavor. This practical seasoning can be directly sprinkled on chips, snacks, fries, fried foods, and a variety of other dishes.







| Net Weight | 10g, 400g, 1kg |
|------------|----------------|
| 0          | Corn Roasted   |
| 2          | Seaweed        |
| 8          | Salted Egg