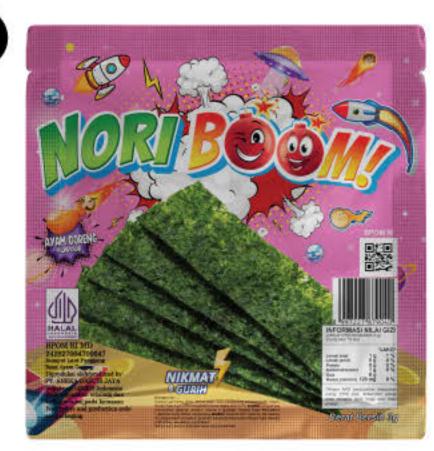

## Each BPOM and Halal product has its own Number, Logo and QR Code

Nori, Kizami Nori, Nori Roll, Nori Tabu

Noril, Metal Cotching (Sprinkled No

Nori Goreng, Nori Crisov, Furika

Mixing Seasoning, Seasoning (Cr.