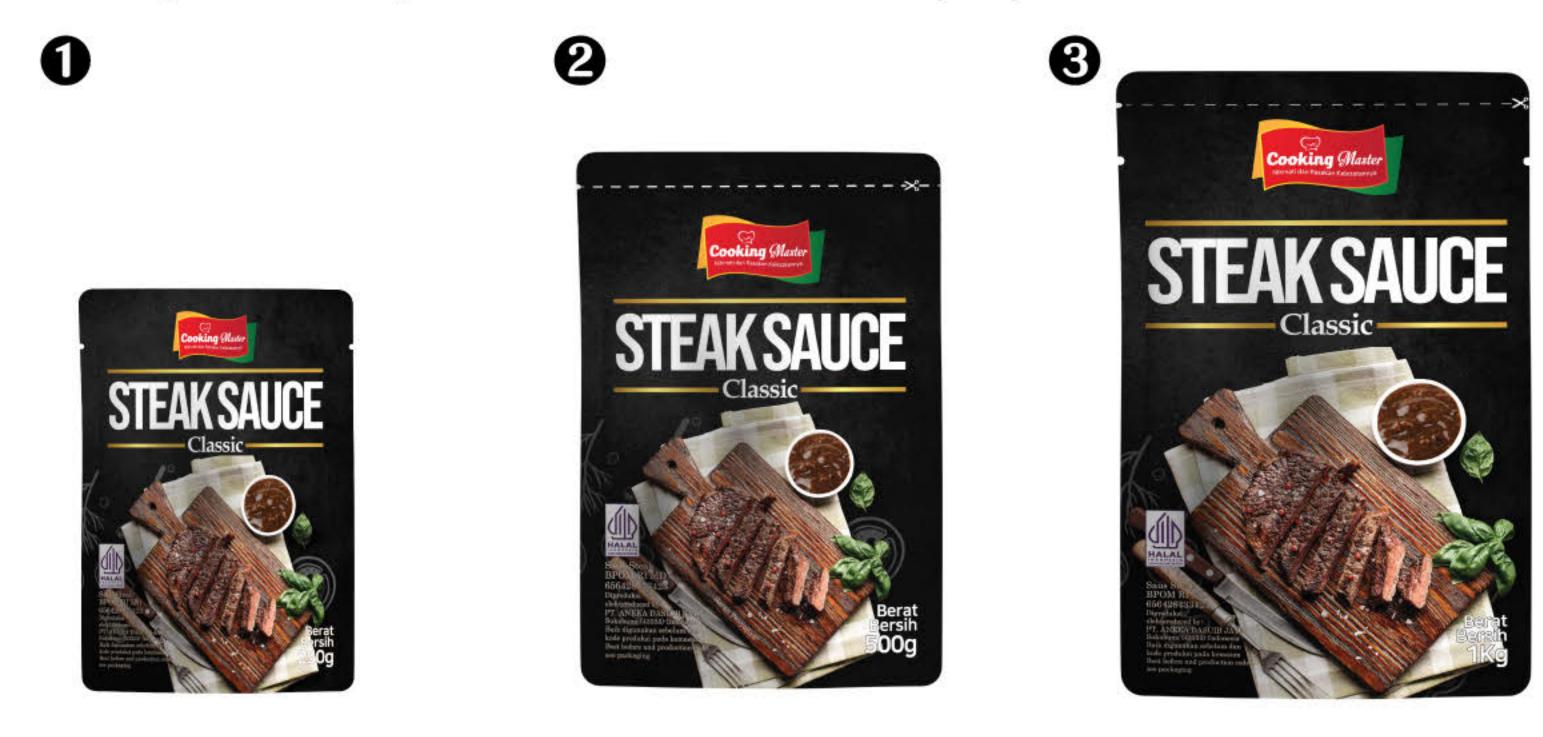

ed to various dishes such as grilled fish, chicken satay, lamb satay, beef satay, fried noodles, steak, and various grilled dishes.





0

0

0



0





#### Spicy Marinade Sauce Lv 20 (매운 양념소스 Lv 20)









#### SHU 7000

| Composition | Ν | /larinade | Sauc | e 100% |
|-------------|---|-----------|------|--------|
| Net Weight  | 0 | 250g      | 0    | 500g   |
| 2           | 8 | 1kg       |      | 1.7    |

#### Spicy Marinade Sauce Lv 30 (매운 양념소스 Lv 30)













#### Steak Sauce (스테이크 소스)

Steak Sauce, Black Pepper Sauce, and Mushroom Sauce from Cooking Master are made from high-quality selected ingredients, offering a distinctive aroma and delicious taste. These sauce variants can be applied to various meat dishes such as steak, barbecue, and other meat-based preparations.



| Composition | Steak Sauce 100%                                    |
|-------------|-----------------------------------------------------|
| Net Weight  | <ol> <li>250g</li> <li>500g</li> <li>1kg</li> </ol> |

### Blackpaper Sauce (블랙페퍼 스테이크 소스)

0



0

0





| Composition Bla | ack Paper Sau      | ıce 100%      |
|-----------------|--------------------|---------------|
| Net Weight      | <b>1</b> 250g      | <b>2</b> 500g |
|                 | <li>     1kg </li> |               |

#### Mushroom Sauce (머쉬룸 스테이크 소스)

2 E

€

ً₿









#### Seasoning Powder (스낵 시즈닝)

Cooking Master presents instant seasoning powder in various flavors. This seasoning powder can be used as a food additive to enhance taste. Made from selected ingredients, it creates a savory and delicious flavor. A pra