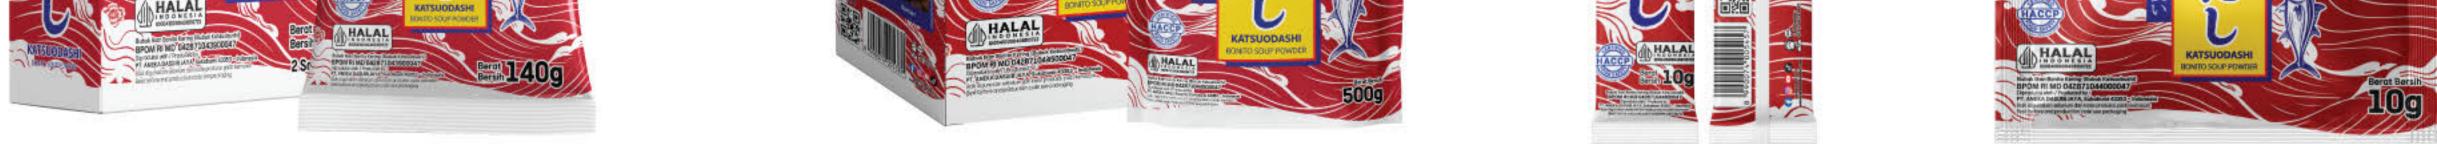

At the end of 2024, Hana katsuobushi, Katsuodashi, Matdashi have been launched as a new product, aiming to take the company to the next level. Most of all, Hana katsuobushi is made from the finest-quality skipjack tuna and boasts superior quality through a precise manufacturing process.