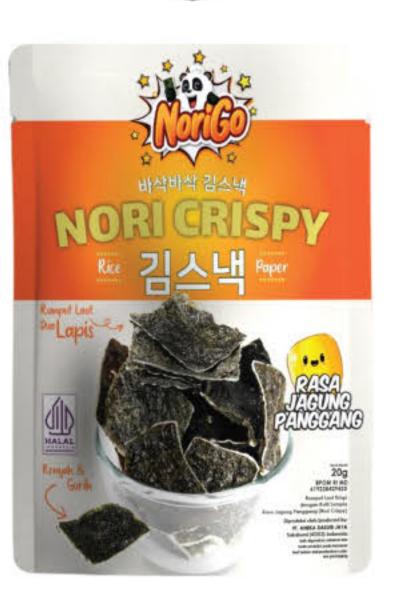

## Each BPOM and Halal product has its own Number, Logo and QR Code

Nori, Kizami Nori, Nori Roll, Nori Tabu

Noril, Metal Cotching (Sprinkled No

Nori Goreng, Nori Crisov, Furika

Mixing Seasoning, Seasoning (Cr.

02; 04; 06; 12; 14 8 15

ling (Sushi Nari), Metal Detectine (Sprinkled Nori

(Crispy Nori), Frying, De-oiling, Quality Inspection

d Nori), Metal Catching (Furikake), Primary Packaging (Crispy Nori), Sealing, Metal Detector (Furikake), ig (Fried Nori), Tertiary Packaging, Final Product Storage,