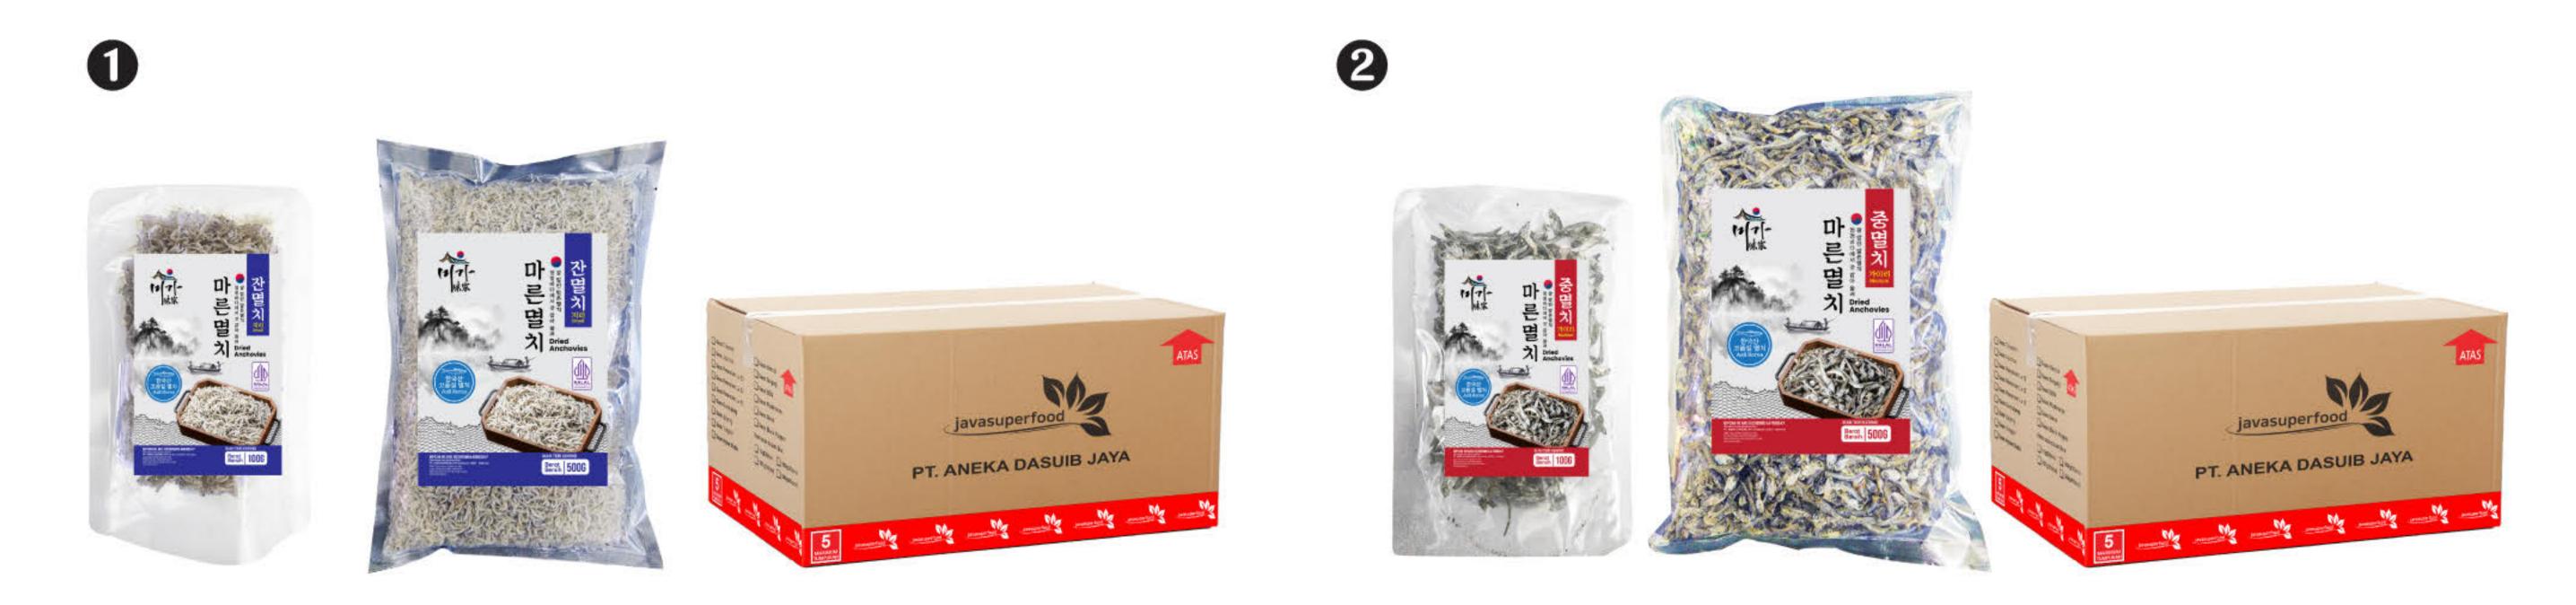

At the end of 2024, Hana katsuobushi, Katsuodashi, Matdashi have been launched as a new product, aiming to take the company to the next level. Most of all, Hana katsuobushi is made from the finest-quality skipjack tuna and boasts superior quality through a precise manufacturing process.