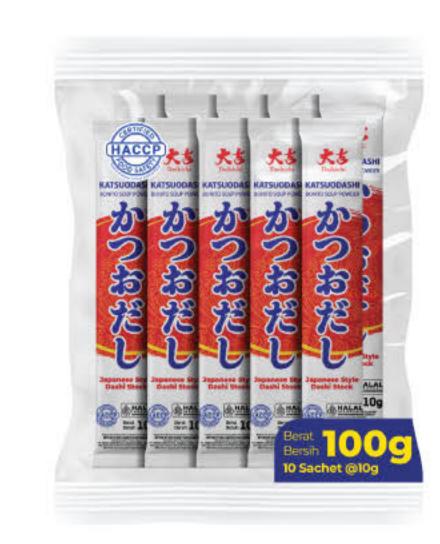

At the end of 2024, Hana katsuobushi, Katsuodashi, Matdashi have been launched as a new product, aiming to take the company to the next level. Most of all, Hana katsuobushi is made from the finest-quality skipjack tuna and boasts superior quality through a precise manufacturing process.