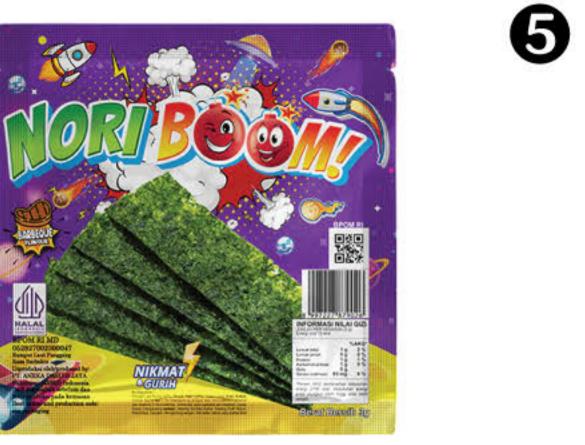

## Each BPOM and Halal product has its own Number, Logo and QR Code

Nori, Kizami Nori, Nori Roll, Nori Tabu

Noril, Metal Cotching (Sprinkled No

Nori Goreng, Nori Crisov, Furika

Mixing Seasoning, Seasoning (Cr.