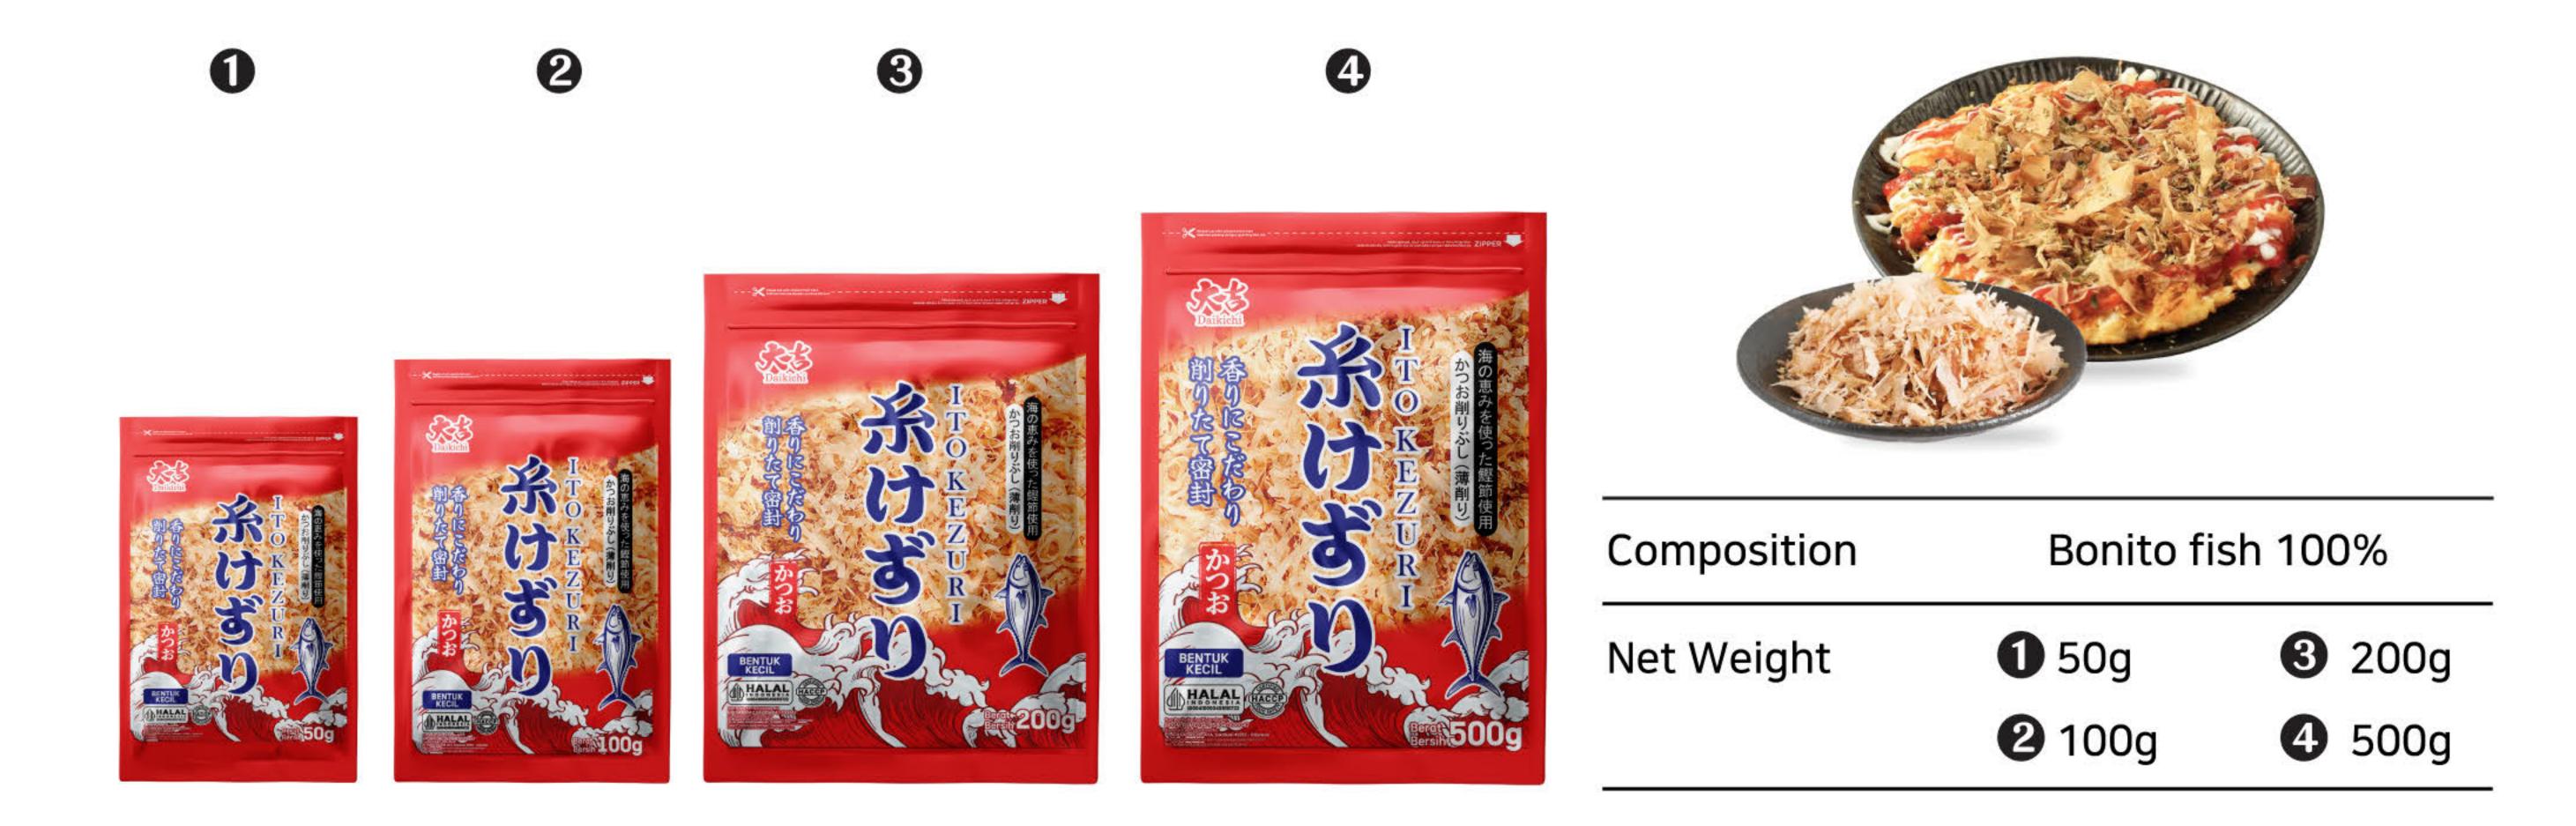

At the end of 2024, Hana katsuobushi, Katsuodashi, Matdashi have been launched as a new product, aiming to take the company to the next level. Most of all, Hana katsuobushi is made from the finest-quality skipjack tuna and boasts superior quality through a precise manufacturing process.