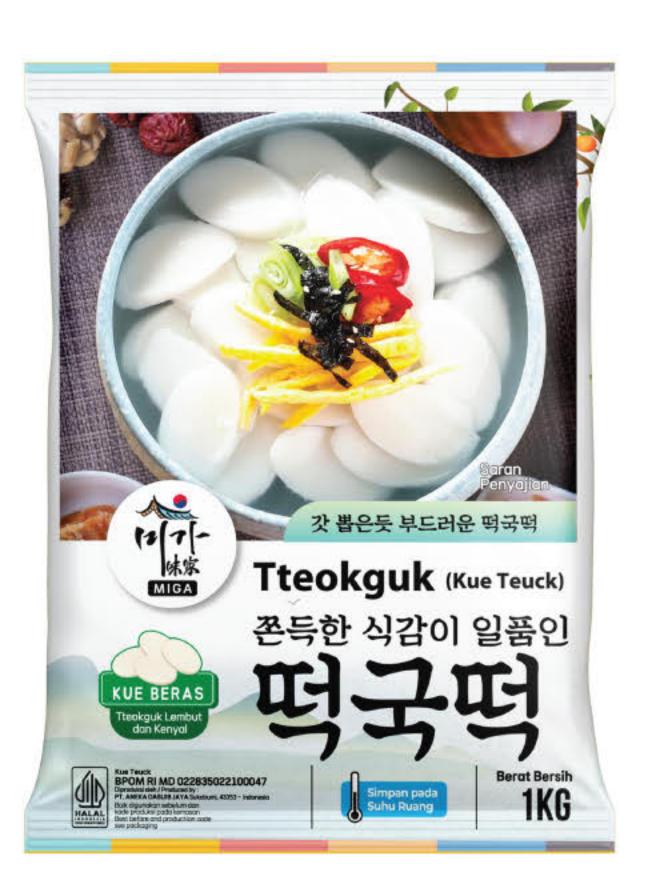

Miga's Tokpokki is made from high-quality selected ingredients, offering a distinct and delicious aroma and flavor. The tteok (Korean rice cakes) have a soft and chewy texture, complemented by the tasty tokpokki sauce/seasoning. It can be served and enjoyed easily.



Tok 100% Tokpokki 100g + Powder 17g

### Tokpokki Sauce (떡볶이 소스)

The Tokpokki sauce is made from high-quality selected ingredients. This sauce can be used to create the broth for tteok (Korean rice cakes) dishes. It has a slightly spicy and delicious flavor.



0



### Tteokguk Tok (Slice) (떡국떡)

Tteokguk Slice (Round) is thinly sliced Korean rice cakes shaped oval or round, used as the main ingredient in tteokguk (Korean rice cake soup). It has a chewy and soft texture. It is traditionally served during the New Year.







| Composition |               | Tteok          |  |
|-------------|---------------|----------------|--|
| Net Weight  | <b>1</b> 500g | <li>2 1kg</li> |  |



#### Cooking Master Busan Eomuk (쿠킹마스터 부산어묵 사각)

Odeng, also known as Korean fish cake, is made from fish meat with a soft texture. Busan Eomuk offers the original

taste of Korean odeng or eomuk. Odeng can be served with a savory and delicious odeng broth.



| Composition Odeng 100%                   |  |  |  |  |
|------------------------------------------|--|--|--|--|
| Net Weight                               |  |  |  |  |
| ① 220g (200g + Seasoning 20g (6 pieces)) |  |  |  |  |
| Ikg (31 pieces)                          |  |  |  |  |

## Odeng + Seasoning (오뎅+분말)

This product comes with odeng and broth seasoning, making it