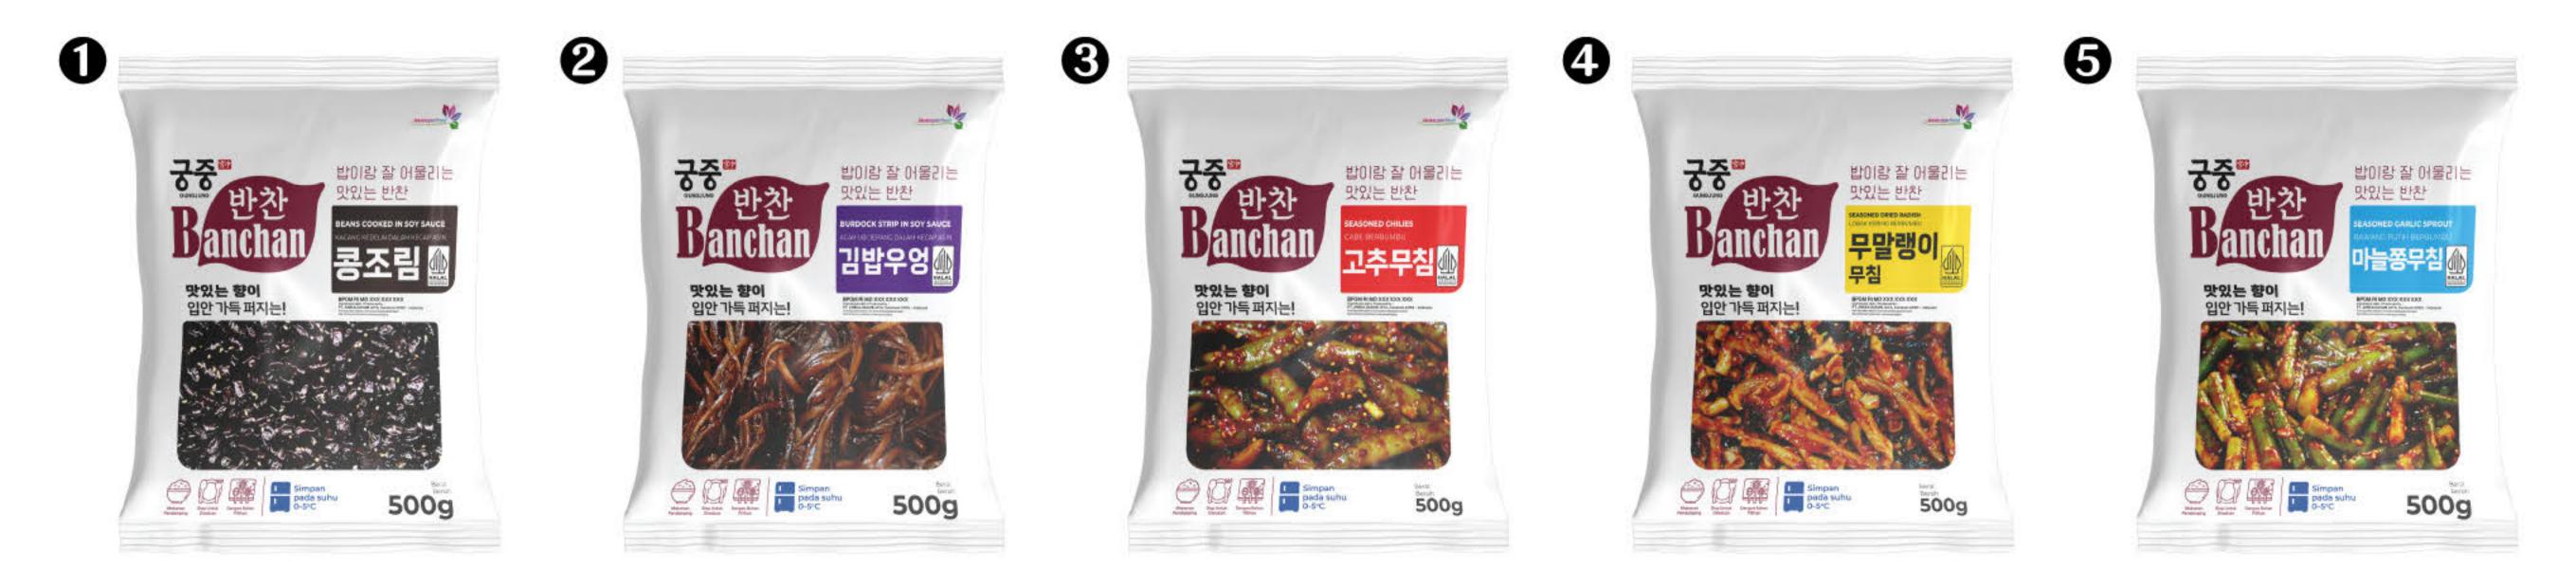

Kimchi is napa cabbage kimchi that has been further processed by stir-frying, giving it a richer and more savory flavor. This stir-fried kimchi is perfect to be served directly with steamed rice, noodles, fried rice, and other









#### Kimchi Seasoning (김치 시즈닝)

0

Kimchi Seasoning from Cooking Master is a food ingredient and seasoning product perfect for sprinkling on snacks and various dishes. Kimchi Seasoning pairs well with Kimchi Ramen, Kimchi Jjigae, Kimchi Fried Rice, Kimchi Omelet, Fried Chicken, and even Pasta or Pizza.













Banchan is a Korean term for side dishes served alongside the main meal, such as rice. These typically consist of small portions of various dishes or vegetables, presented in small servings on the dining table to be shared and enjoyed together.







#### Composition

#### Nuts or Vegetables





#### Net Weight

**2** 500g 0 1Kg

#### Variant

- Soybean Soy Sauce **6** Seasoned Salad **Boiled Lotus Root** Japanese Sweet Potato Pickle 2 0 Seasoned Chili Output Set Mixed Nuts Seasoned Dried Radish Soy Sauce Peanuts
- **5** Seasoned Garlic
- Seasoned Perilla Leaves
- Soy Sauce Garlic
- Pickled Garlic Stems 12
- B Soy Sauce Pickled Garlic Leaves
- Soy Sauce Pickled Chili



#### Sesame Oil 100% (궁중 참기름 100%)

Sesame oil is made from selected sesame seeds, resulting in a distinctive taste and aroma. It can be used in various dishes such as soups, stir-fries, fried rice, and other Asian cuisines. Add an appropriate amount of sesame oil to enhance the flavor and aroma of sesame in your cooking.

#### Sesame Oil Moluccas (참기름 몰루카스)

Mol