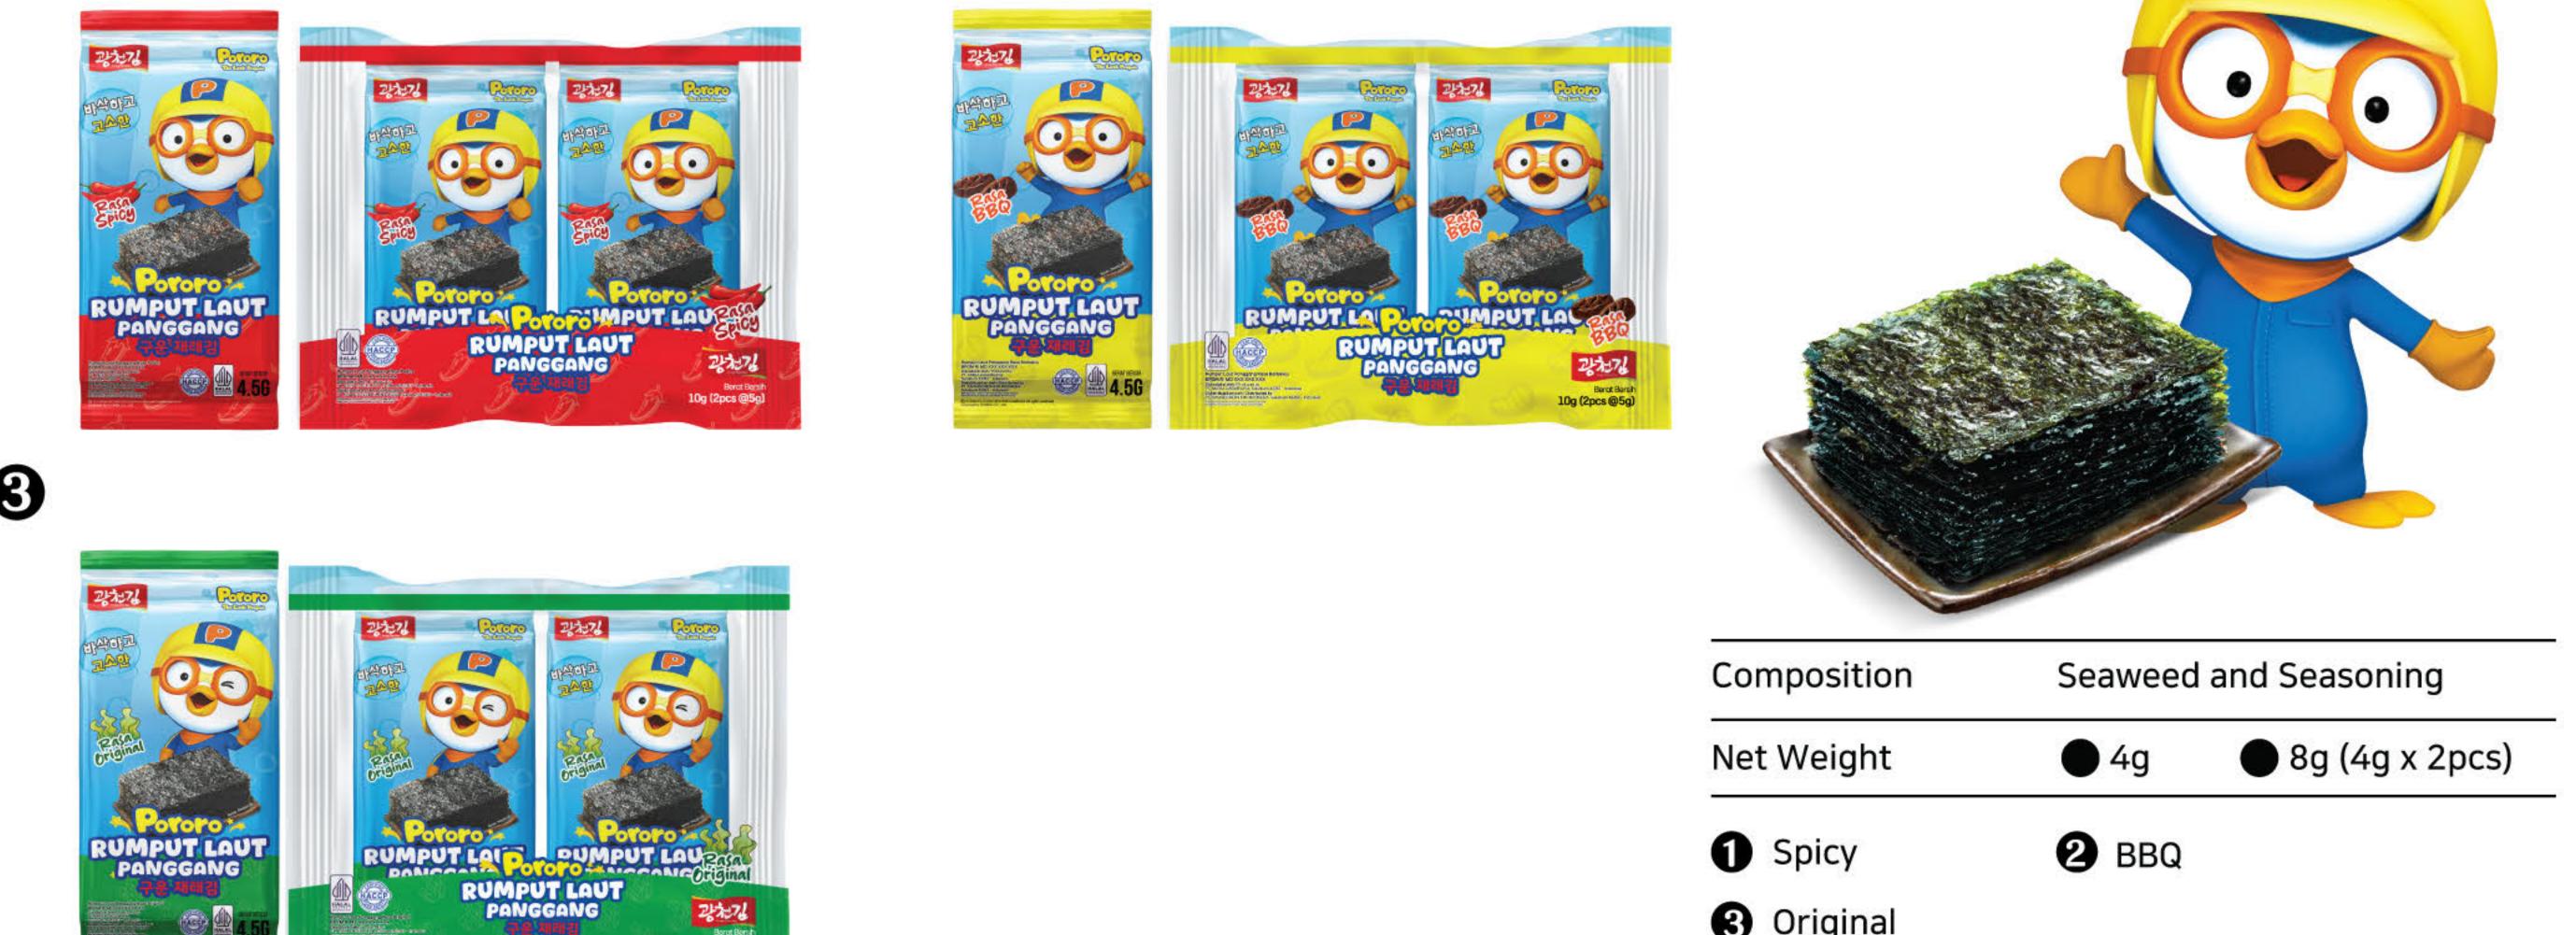

## Each BPOM and Halal product has its own Number, Logo and QR Code

Nori, Kizami Nori, Nori Roll, Nori Tabu

Noril, Metal Cotching (Sprinkled No

Nori Goreng, Nori Crisov, Furika

Mixing Seasoning, Seasoning (Cr.

02; 04; 06; 12; 14 8 15

ling (Sushi Nari), Metal Detectine (Sprinkled Nori

(Crispy Nori), Frying, De-oiling, Quality Inspection

d Nori), Metal Catching (Furikake), Primary Packaging (Crispy Nori), Sealing, Metal Detector (Furikake), ig (Fried Nori), Tertiary Packaging, Final Product Storage,