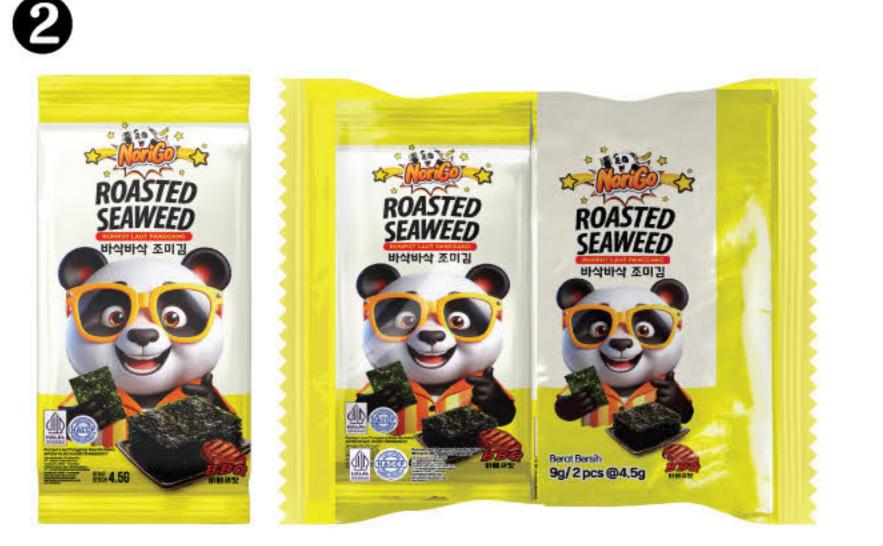

## Each BPOM and Halal product has its own Number, Logo and QR Code

Nori, Kizami Nori, Nori Roll, Nori Tabu

Noril, Metal Cotching (Sprinkled No

Nori Goreng, Nori Crisov, Furika

Mixing Seasoning, Seasoning (Cr.

02; 04; 06; 12; 14 8 15

ling (Sushi Nari), Metal Detectine (Sprinkled Nori

(Crispy Nori), Frying, De-oiling, Quality Inspection

d Nori), Metal Catching (Furikake), Primary Packaging (Crispy Nori), Sealing, Metal Detector (Furikake), ig (Fried Nori), Tertiary Packaging, Final Product Storage,