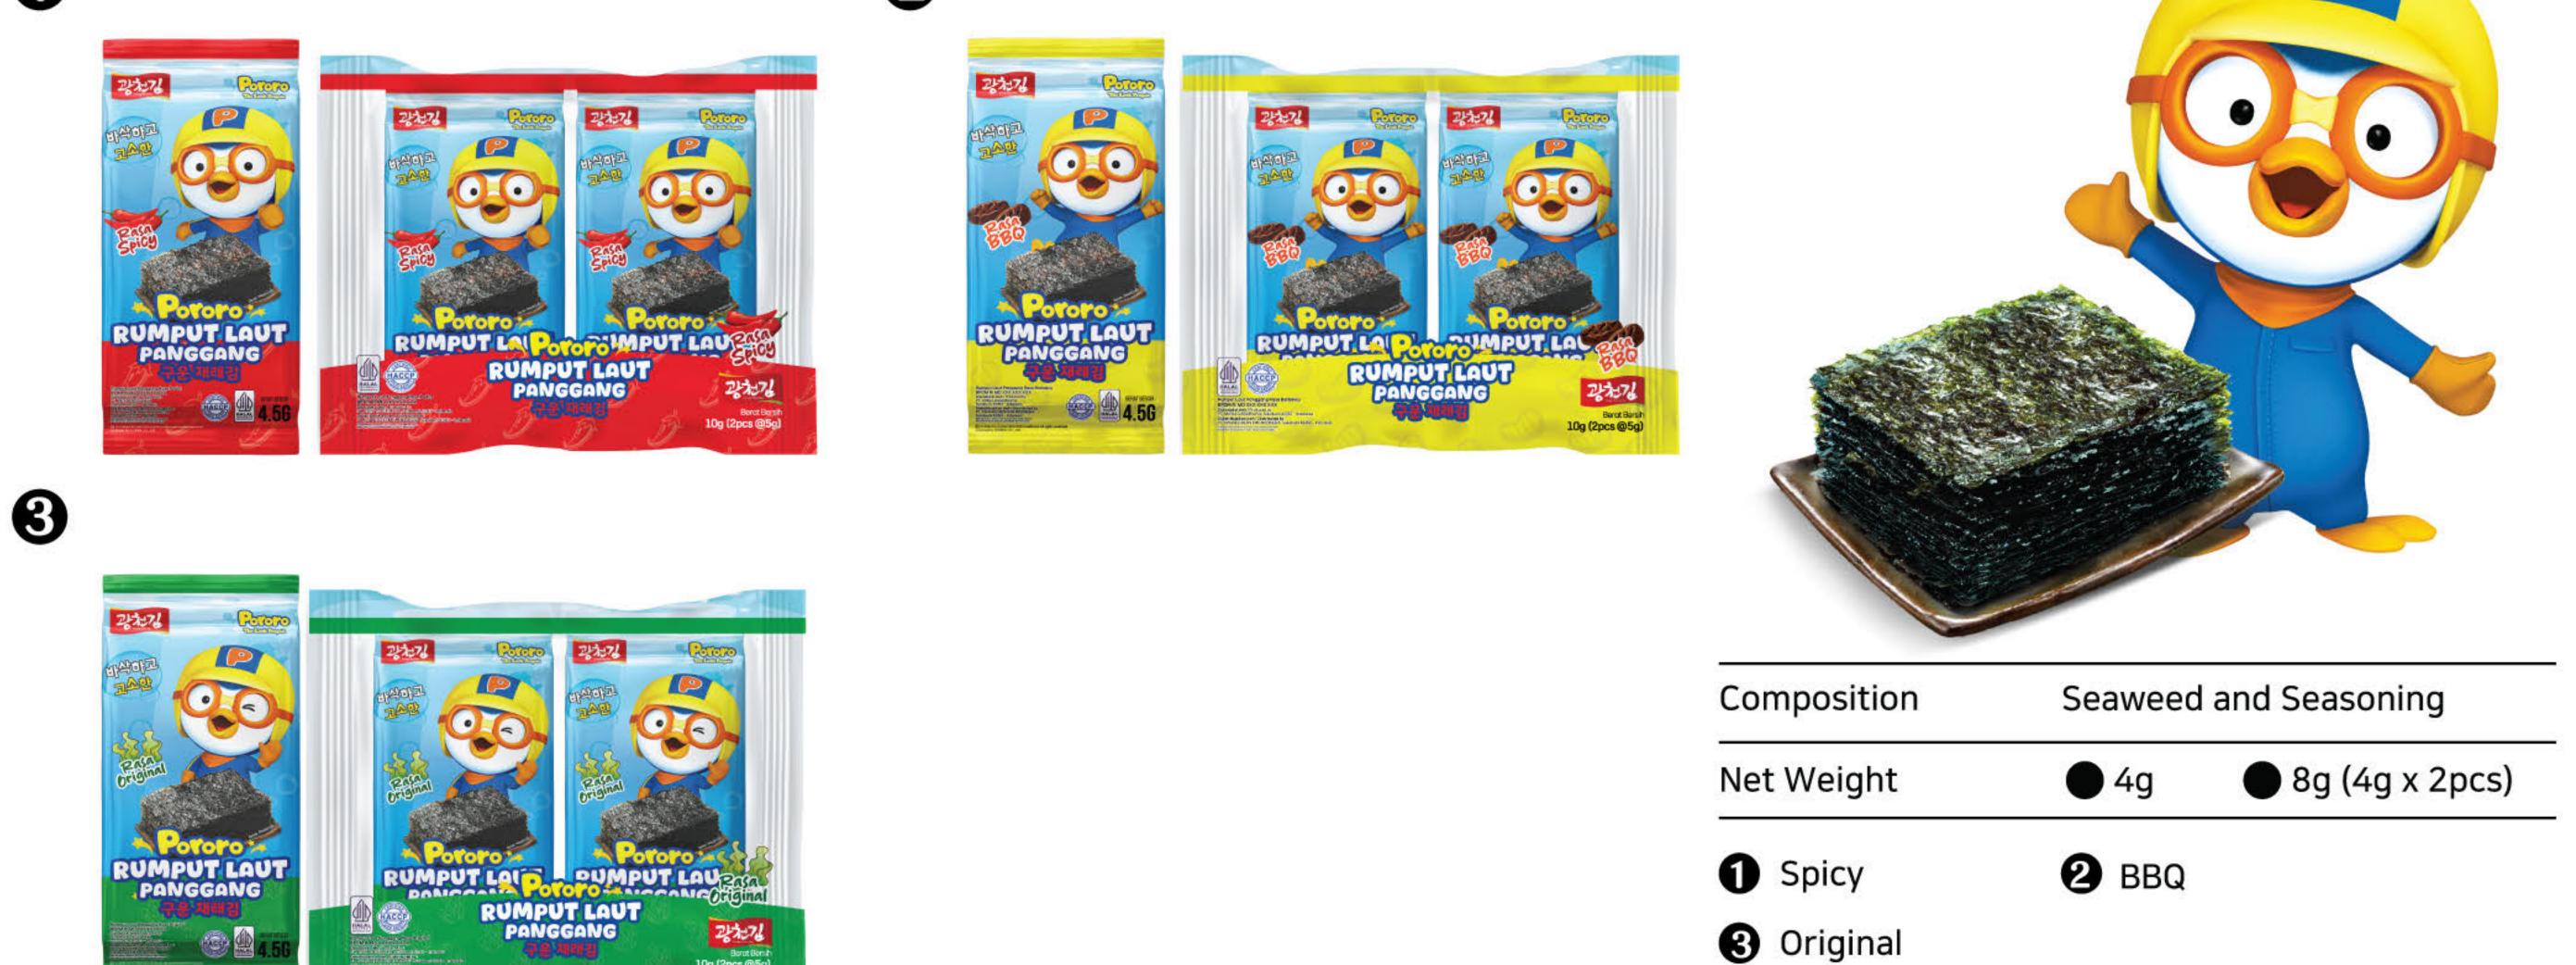

## Each BPOM and Halal product has its own Number, Logo and QR Code

Nori, Kizami Nori, Nori Roll, Nori Tabu

Noril, Metal Cotching (Sprinkled No

Nori Goreng, Nori Crisov, Furika

Mixing Seasoning, Seasoning (Cr.

02; 04; 06; 12; 14 8 15

ling (Sushi Nari), Metal Detectine (Sprinkled Nori

(Crispy Nori), Frying, De-oiling, Quality Inspection

d Nori), Metal Catching (Furikake), Primary Packaging (Crispy Nori), Sealing, Metal Detector (Furikake), ig (Fried Nori), Tertiary Packaging, Final Product Storage,