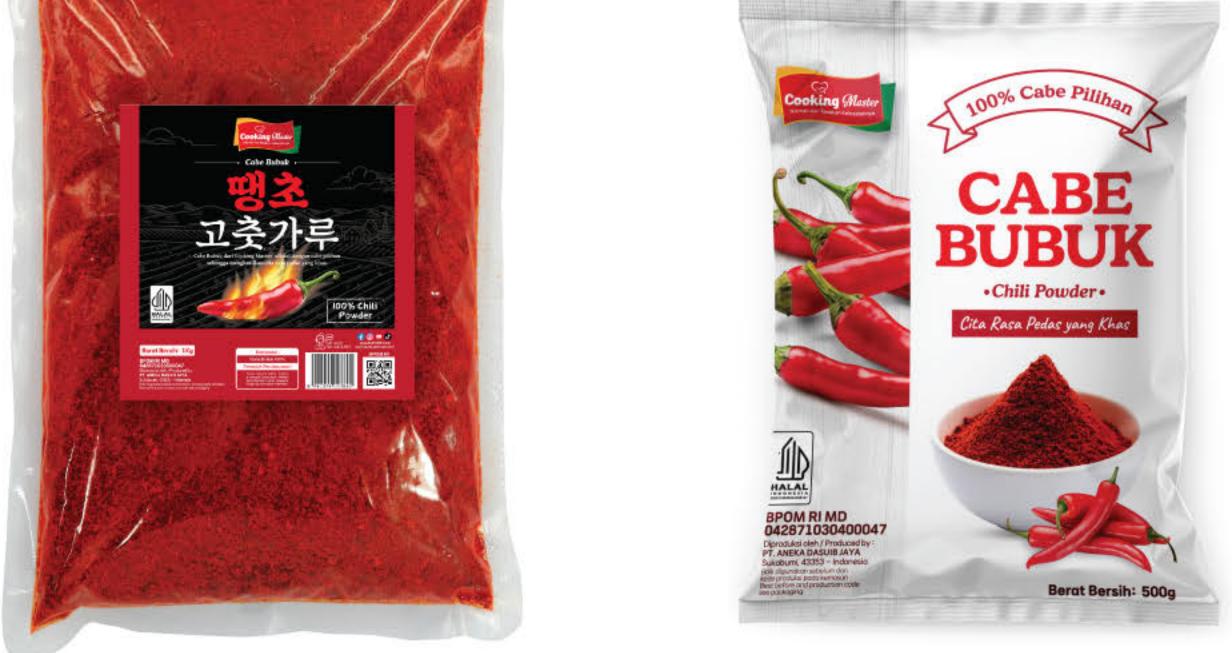

| Composition | Seaweed 100%                                                                                                                    |
|-------------|---------------------------------------------------------------------------------------------------------------------------------|
| Net Weight  | <ul> <li>50/20/10/5 Sheet (2.5g/Sheet)</li> <li>50/20/10/5 Sheet (2.8g/Sheet)</li> <li>50/20/10/5 Sheet (2.5g/Sheet)</li> </ul> |

#### Yaki Sushi Nori (야키 스시 김)

Yaki Sushi Nori Half Sheet is premium-quality roasted seaweed, cut in half for easy sushi making. Crispy, aromatic, and deep green in color, it is perfect for sushi, onigiri, and food garnishing. Ideal for both home and professional use, offering convenience without compromising quality.