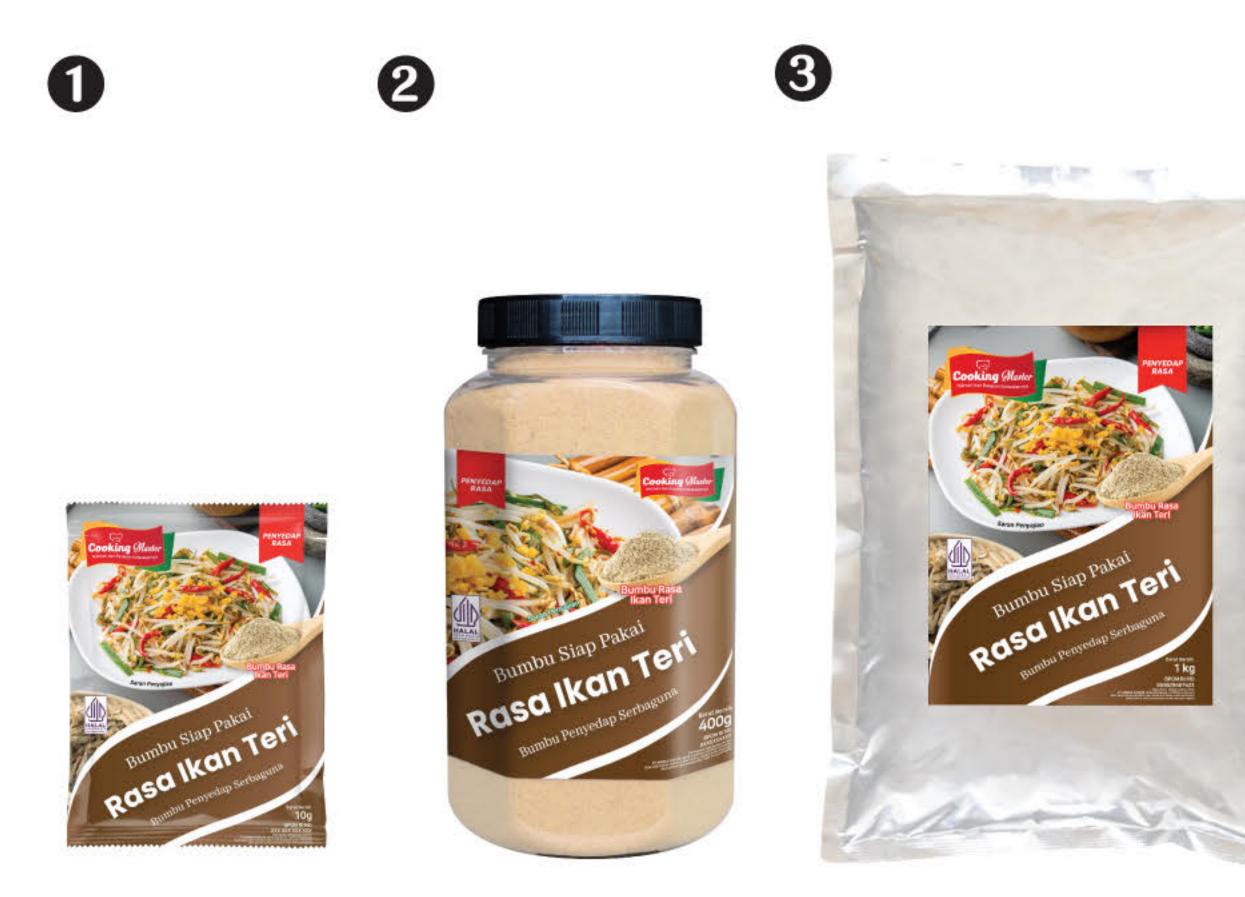

At the end of 2024, Hana katsuobushi, Katsuodashi, Matdashi have been launched as a new product, aiming to take the company to the next level. Most of all, Hana katsuobushi is made from the finest-quality skipjack tuna and boasts superior quality through a precise manufacturing process.