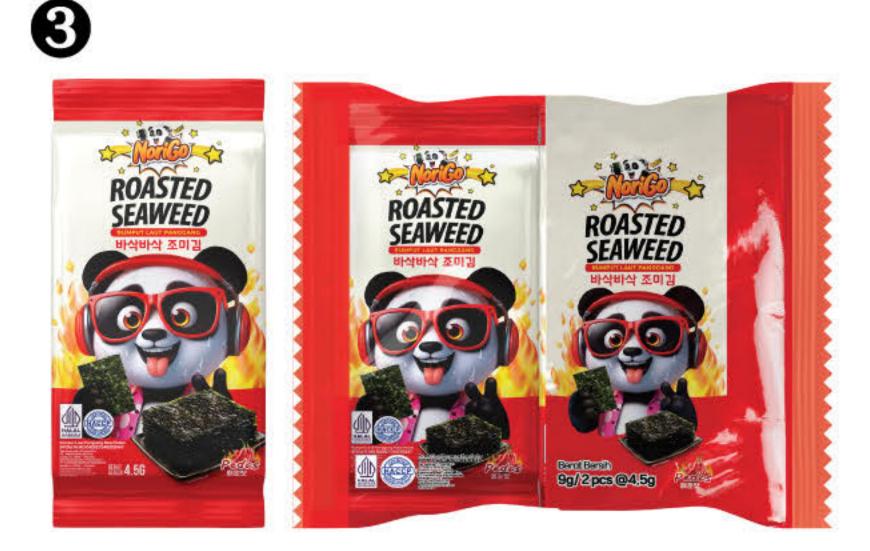

## Each BPOM and Halal product has its own Number, Logo and QR Code

Nori, Kizami Nori, Nori Roll, Nori Tabu

Noril, Metal Cotching (Sprinkled No

Nori Goreng, Nori Crisov, Furika

Mixing Seasoning, Seasoning (Cr.

02; 04; 06; 12; 14 8 15

ling (Sushi Nari), Metal Detectine (Sprinkled Nori

(Crispy Nori), Frying, De-oiling, Quality Inspection

d Nori), Metal Catching (Furikake), Primary Packaging (Crispy Nori), Sealing, Metal Detector (Furikake), ig (Fried Nori), Tertiary Packaging, Final Product Storage,