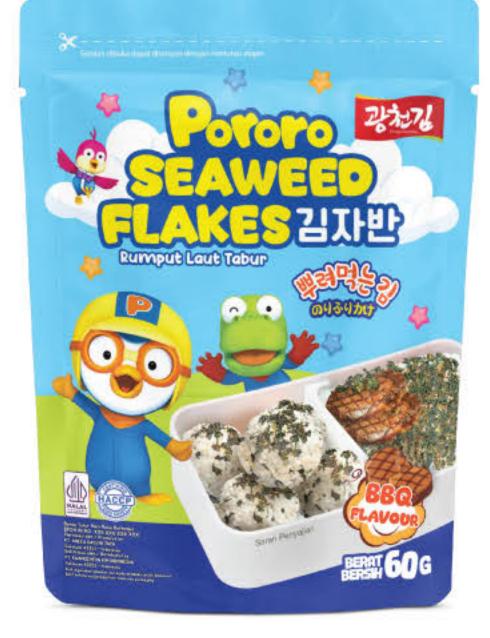

|
| Seaweed Seaweed                                     | Original    | BBQ                   |
| CONTROLOGIO AND | Spicy       |                       |

#### Pororo Seaweed Tempura (뽀로로 김부각)

Nori Tempura Kwangcheon Kim is a seaweed snack with a spring roll wrapper. It is perfect as a snack companion for any activity, such as watching TV, studying, or relaxing.









|              | <image/>              |
|--------------|-----------------------|
| Composition  | Seaweed and Seaosning |
| Net Weight   | 50g                   |
| <b>1</b> BBQ | Original Spicy        |

#### Pororo Nori Flakes (뽀로로 김자반)

Sprinkle Seaweed is chopped seaweed with sesame seeds and sesame oil, used as a topping or flavor enhancer for dishes. It is also perfect as a snack companion for any activity.







| Composition                  | Rumput Lau   | ut dan Bumbu |
|------------------------------|--------------|--------------|
| Net Weight                   | 60g          |              |
| <ol> <li>Original</li> </ol> | <b>2</b> BBQ | Spicy        |

#### Nori Tabur (조미 김가루) Standing Pouch

Sprinkle Nori is made from roasted seaweed pieces with sesame seeds, sesame oil, fried shallots, and seasonings. It is the perfect food companion for children when served with rice balls and is also great as a topping for various dishes such as rice, noodles, porridge, and more.



Seaweed, Sesame Seeds, Oil,

| Net Weight                                  | 60g                                |           |
|---------------------------------------------|------------------------------------|---------