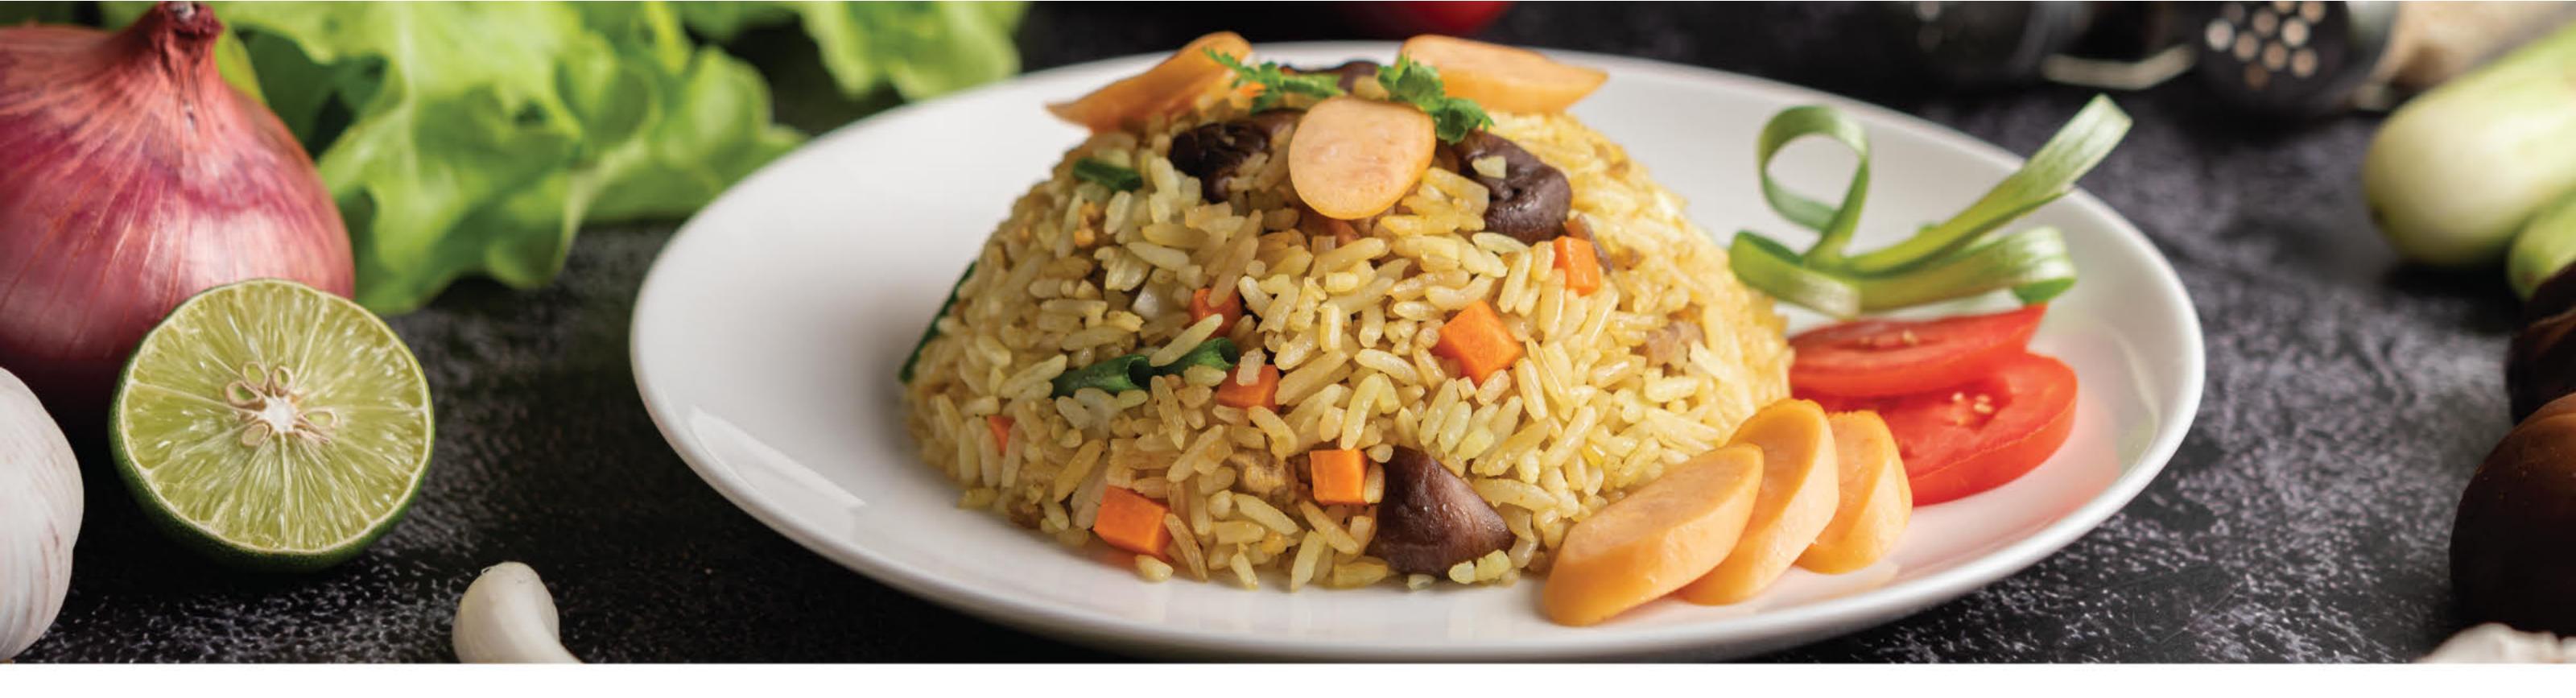

#### Nori Roll Double (더블 노리롤)

Double Nori Roll contains two pieces of nori rolls in each package. Made from premium-quality seaweed, it offers a crispy texture with a variety of delicious flavors.

#### Space Nori Roll (스페이스 노리롤)

Space Nori Roll is a tube-shaped seaweed snack coated with sugar for extra crispiness and sweetness. Its sweetness is perfectly balanced with the seaweed flavor. Nori Roll can be enjoyed by both children and adults.