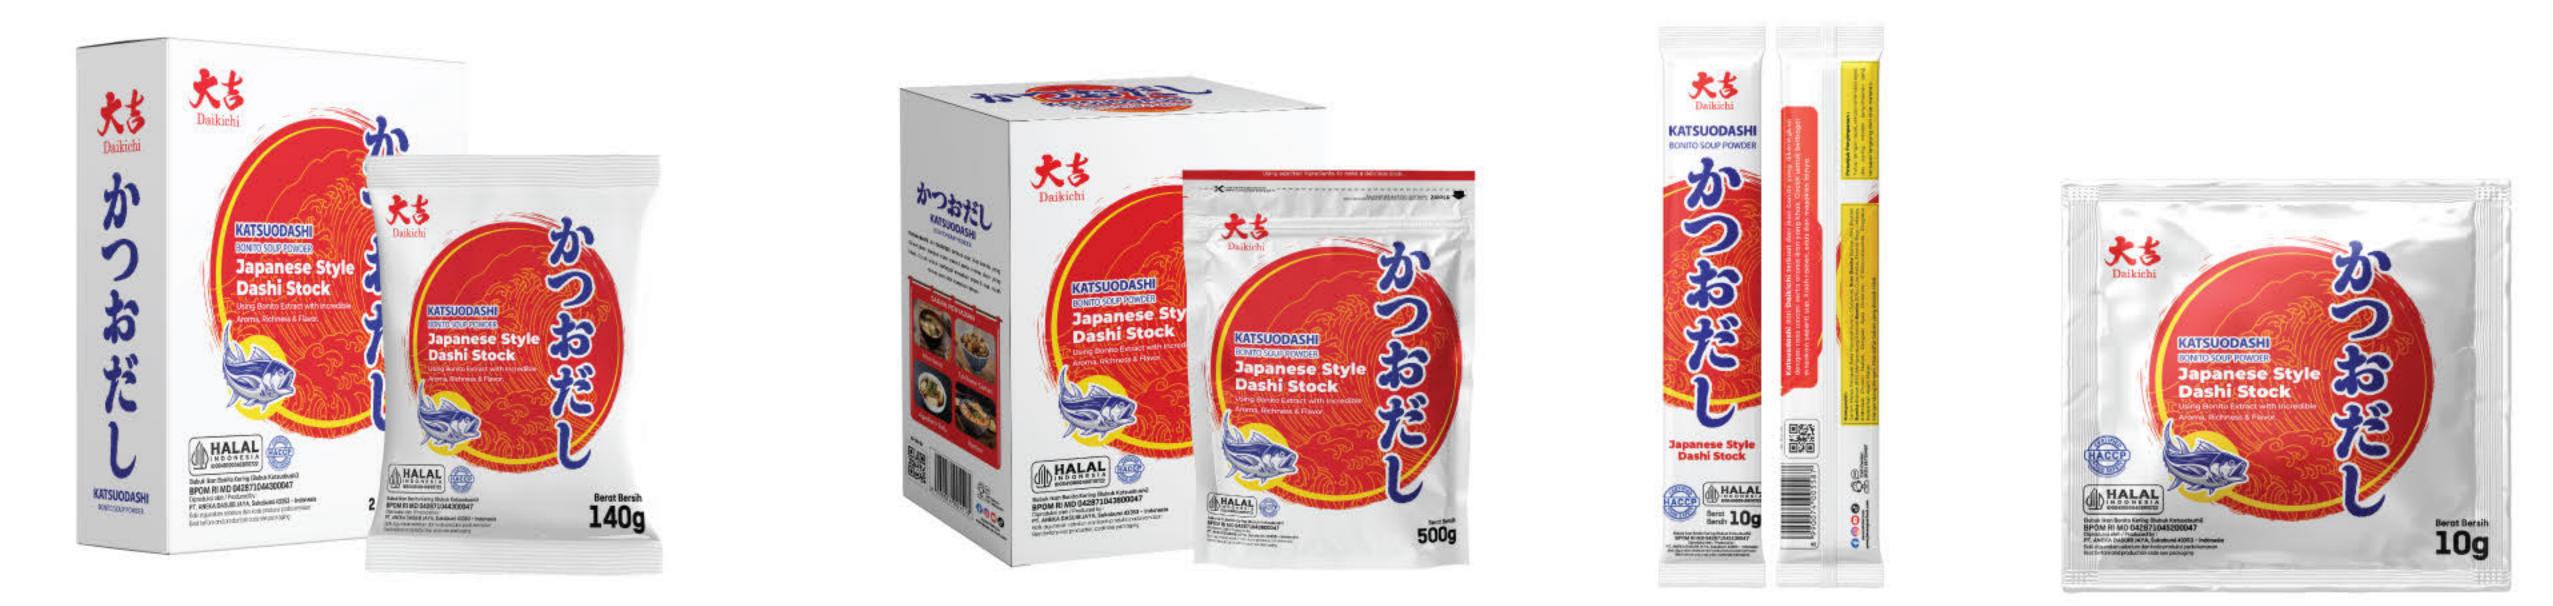

At the end of 2024, Hana katsuobushi, Katsuodashi, Matdashi have been launched as a new product, aiming to take the company to the next level. Most of all, Hana katsuobushi is made from the finest-quality skipjack tuna and boasts superior quality through a precise manufacturing process.