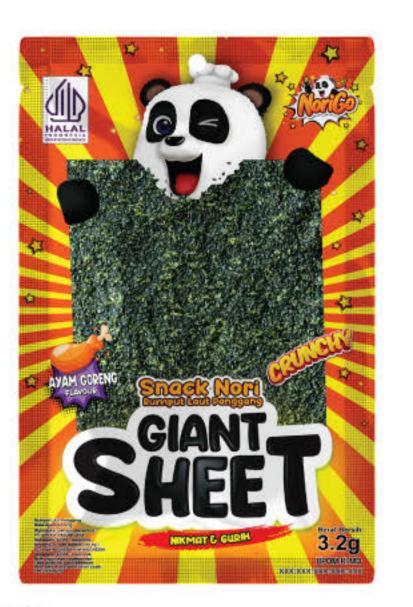

snack.





3

#### Long Sheet (롱 싯 김스낵)

2

Long Sheet Norigo is a crispy and savory seaweed snack in long sheets, offering a more exciting way to enjoy seaweed. Made from high-quality seaweed, this snack is perfect for eating on its own or as a complement to your favorite dishes.

8









0



2









Composition Seaweed and Seasoning







| Net Weight | 20g            |          |
|------------|----------------|----------|
| Original   | Pried Chicken  | O Cheese |
| Spicy      | 6 Corn Roasted | 6 BBQ    |



#### Giant Sheet (자이언트 싯 김스낵)

Giant Sheet is a snack that is double the size of Norigo, making it look more appealing. Its crispiness is the same as Norigo. Giant Sheet comes in six different flavors, allowing consumers to choose according to their preferences.

ً₿



0













| Compositi                    | on Seaweed an   | d Seasoning |
|------------------------------|-----------------|-------------|
| Net Weigh                    | t 20g           |             |
| <ol> <li>Original</li> </ol> | 2 Fried Chicken | Cheese      |
| Spicy                        | 6 Roasted Corn  | 6 BBQ       |

#### Jumbo Sheet (점보싯 김스낵)

Jumbo Sheet Norigo is the largest seaweed snack from Norigo, featuring wider, crispy, and savory sheets for the ultimate seaweed experience. Perfect as a healthy snack or a complement to your favorite dishes.



0





















#### Nori Go (노리고 김스낵)

Nori Go is a healthy snack made from seaweed. It can be enjoyed by both young and old due to its nutritious and high-quality seaweed composition. Nori Go is perfect for relaxi