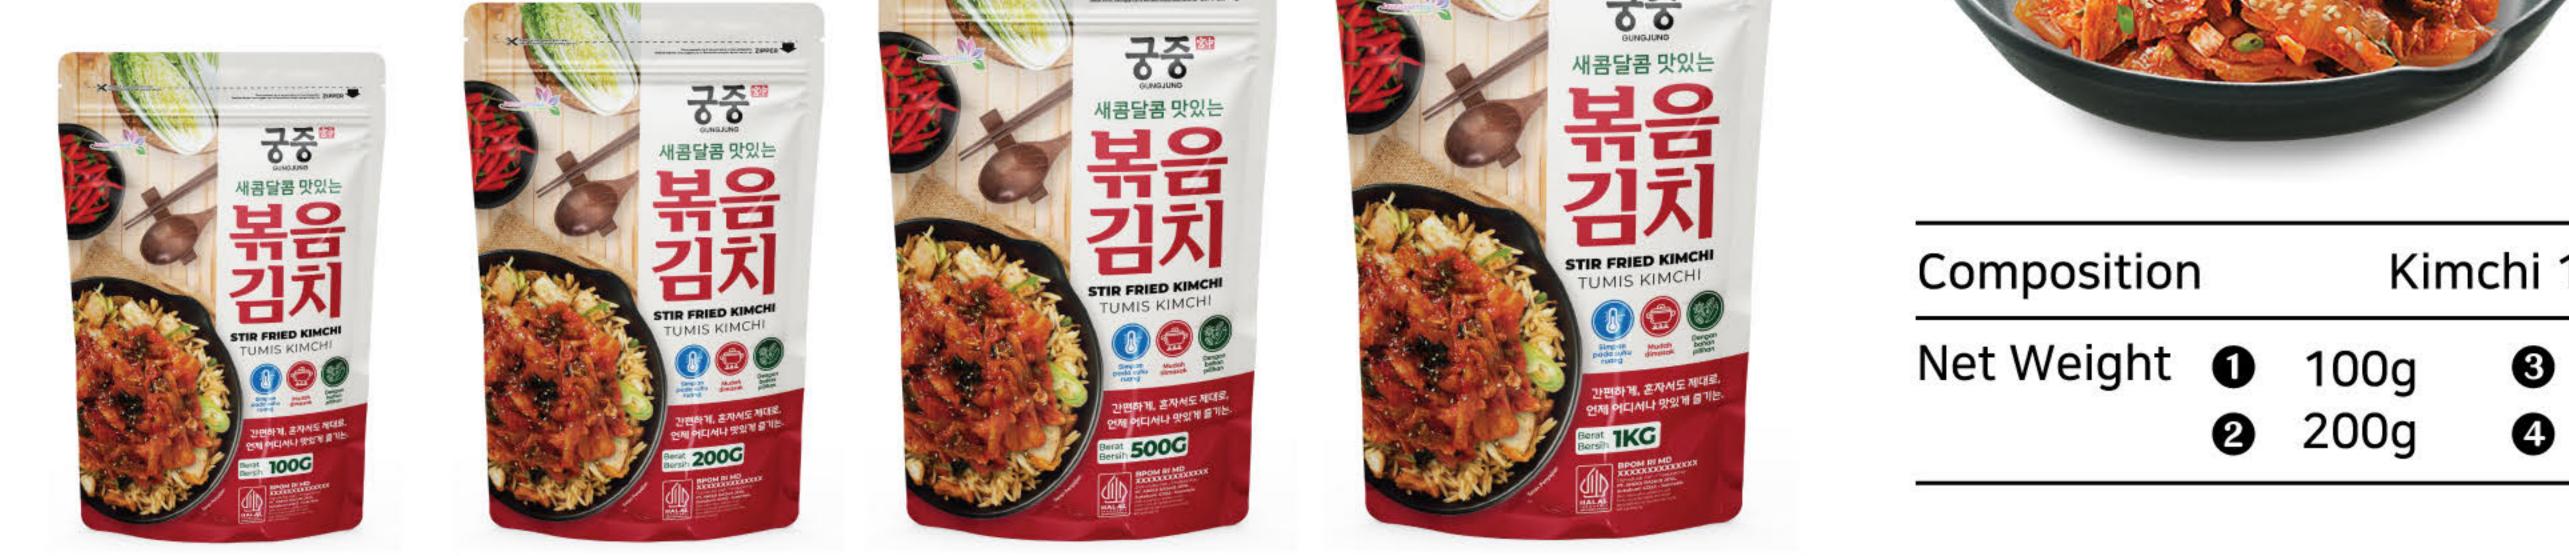

om chili, fish sauce, garlic, salt, and onions. Kimchi is perfect to be served with white rice, fried noodles, fried rice, and can also be used as an ingredient to make soup.





#### Muguenji (묵은지)

Kimchi Muguenji from MIGA is made from selected napa cabbage mixed with a seasoning made from chili, fish sauce, garlic, salt, and onions. Kimchi Muguenji has a more sour taste compared to Pogi Kimchi and is perfect to be served with white rice, fried noodles, fried rice, and can also be used as an ingredient to make soup





#### Stir Fried Kimchi (볶음김치)

Stir-Fried Kimchi is napa cabbage kimchi that has been further processed by stir-frying, giving it a richer and more savory flavor. This stir-fried kimchi is perfect to be served directly with steamed rice, noodles, fried rice, and other









#### Kimchi Seasoning (김치 시즈닝)

0

Kimchi Seasoning from Cooking Master is a food ingredient and seasoning product perfect for sprinkling on snacks and various dishes. Kimchi Seasoning pairs well with Kimchi Ramen, Kimchi Jjigae, Kimchi Fried Rice, Kimchi Omelet, Fried Chicken, and even Pasta or Pizza.













Banchan is a Korean term for side dishes served alongside the main meal, such as rice. These typically consist of small portions of various dishes or vegetables, presented in small servings on the dining table to be shared and enjoyed together.







#### Composition

#### Nuts or Vegetables





#### Net Weight

**2** 500g 0 1Kg

#### Variant

- Soybean Soy Sauce **6** Seasoned Salad **Boiled Lotus Root** Japanese Sweet Potato Pickle 2 0 Seasoned Chili Output Set Mixed