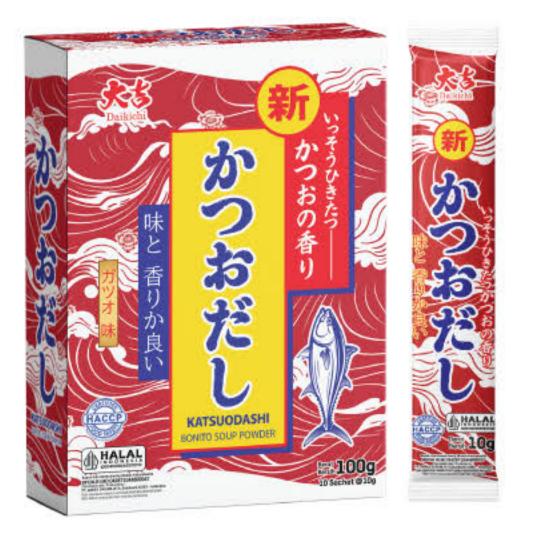

At the end of 2024, Hana katsuobushi, Katsuodashi, Matdashi have been launched as a new product, aiming to take the company to the next level. Most of all, Hana katsuobushi is made from the finest-quality skipjack tuna and boasts superior quality through a precise manufacturing process.