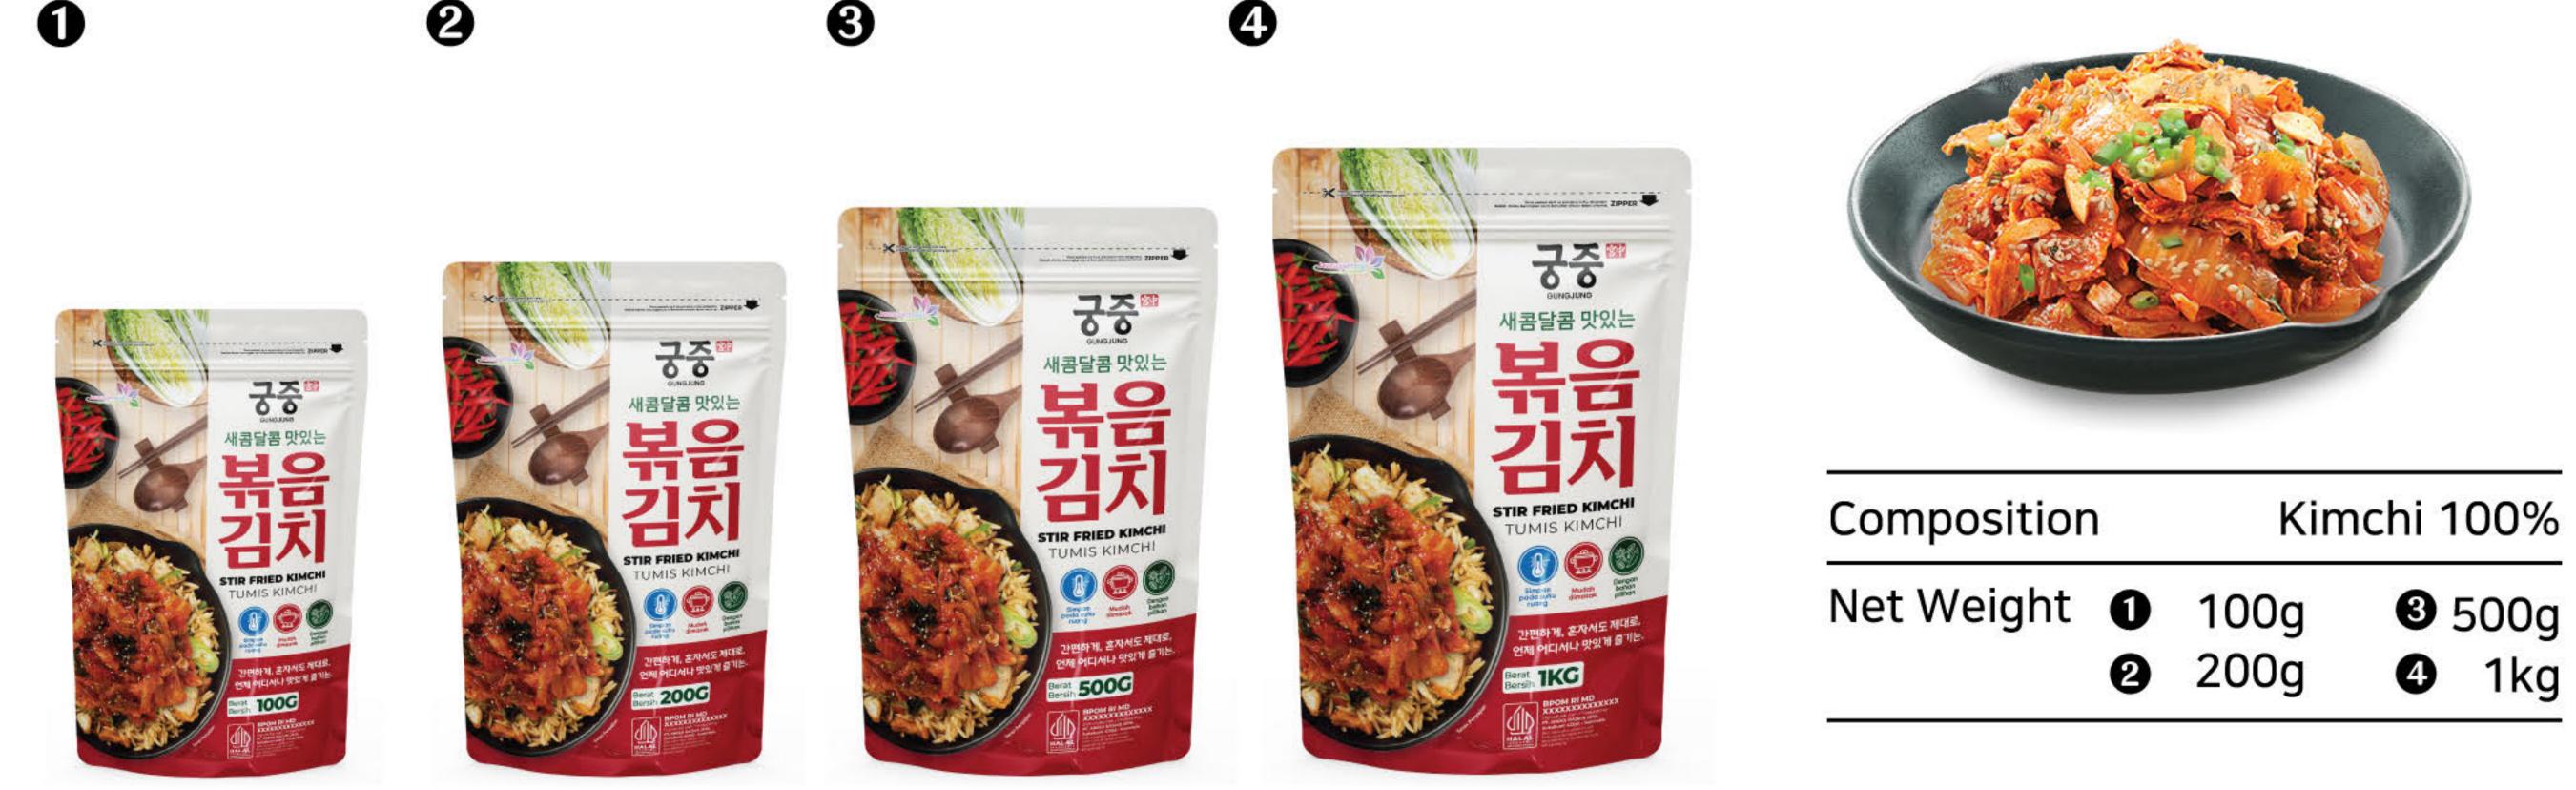

li, fish sauce, garlic, salt, and onions. Kimchi is perfect to be served with white rice, fried noodles, fried rice, and can also be used as an ingredient to make soup.





#### Muguenji (묵은지)

Kimchi Muguenji from MIGA is made from selected napa cabbage mixed with a seasoning made from chili, fish sauce, garlic, salt, and onions. Kimchi Muguenji has a more sour taste compared to Pogi Kimchi and is perfect to be served with white rice, fried noodles, fried rice, and can also be used as an ingredient to make soup





#### Stir Fried Kimchi (볶음김치)

Stir-Fried Kimchi is napa cabbage kimchi that has been further processed by stir-frying, giving it a richer and more savory flavor. This stir-fried kimchi is perfect to be served directly with steamed rice, noodles, fried rice, and other









#### Kimchi Seasoning (김치 시즈닝)

0

Kimchi Seasoning from Cooking Master is a food ingredient and seasoning product perfect for sprinkling on snacks and various dishes. Kimchi Seasoning pairs well with Kimchi Ramen, Kimchi Jjigae, Kimchi Fried Rice, Kimchi Omelet, Fried Chicken, and even Pasta or Pizza.













Banchan is a Korean term for side dishes served alongside the main meal, such as rice. These typically consist of small portions of various dishes or vegetables, presented in small servings on the dining table to be shared and enjoyed together.







#### Composition

#### Nuts or Vegetables





#### Net Weight

**2** 500g 0 1Kg

#### Variant

- Soybean Soy Sauce **6** Seasoned Salad **Boiled Lotus Root** Japanese Sweet Potato Pickle 2 0 Seasoned Chili Output Set Mixed Nuts