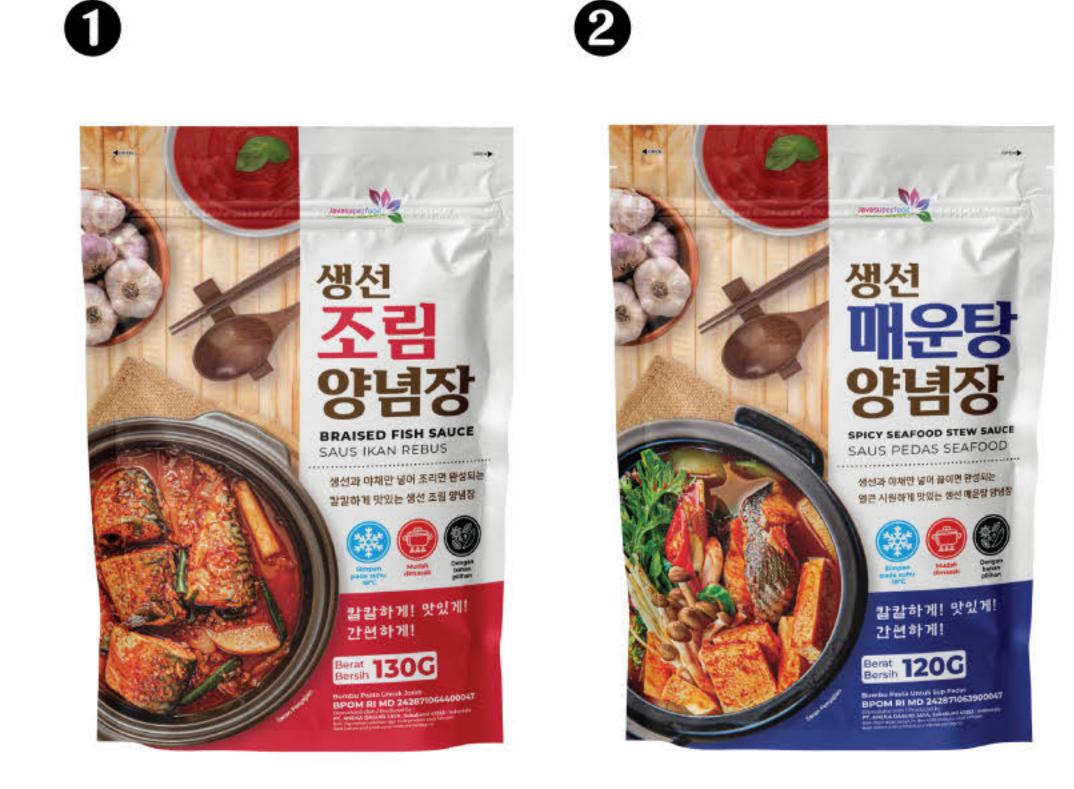

fried foods, and a variety of other dishes.







| Net Weight | 10g, 400g, 1kg |
|------------|----------------|
| 0          | Corn Roasted   |
| 2          | Seaweed        |
| 8          | Salted Egg     |
| 4          | Cheese         |







# Fried Rice Seasoning (나시고랭용 분말)

Cooking Master Fried Rice Seasoning is a blend of selected spices and herbs that are dried to make delicious fried rice in a practical way without the need for additional seasonings. It is easy to use for everyday cooking and quick to prepare





















#### Boiled Fish Sauce (생선 조림 양념장)

Made with carefully selected ingredients, combining savory, sweet, and spicy flavors, this seasoning provides an umami taste that is perfect for various types of dishes with a distinct Korean touch in the cuisine





| Composition | Fish Soup Seasoning |               |               |
|-------------|---------------------|---------------|---------------|
| Variant     | Boiled Fish Soup    | 2 Spicy S     | Seafood Sauce |
| Net Weight  |                     | <b>1</b> 130g | <b>2</b> 120g |

### Rose Tokpokki Seasoning (로제 떡볶이 소스 분말)

Spicy Cream Carbonara Flavor Seasoning (Rose Tokpokki) is a practical sauce powder that is perfect for making rose tokpokki, as it has a delicious and tasty flavor





| Composition | Rose Tokpokki |               |              |
|-------------|---------------|---------------|--------------|
| Net Weight  | <b>1</b> 200g | <b>2</b> 500g | <b>3</b> 1kg |

# Shrimp Seasoning (새우분말)

2

Shrimp Powder is made from 100% selected shrimp. It has a delicious aroma and flav