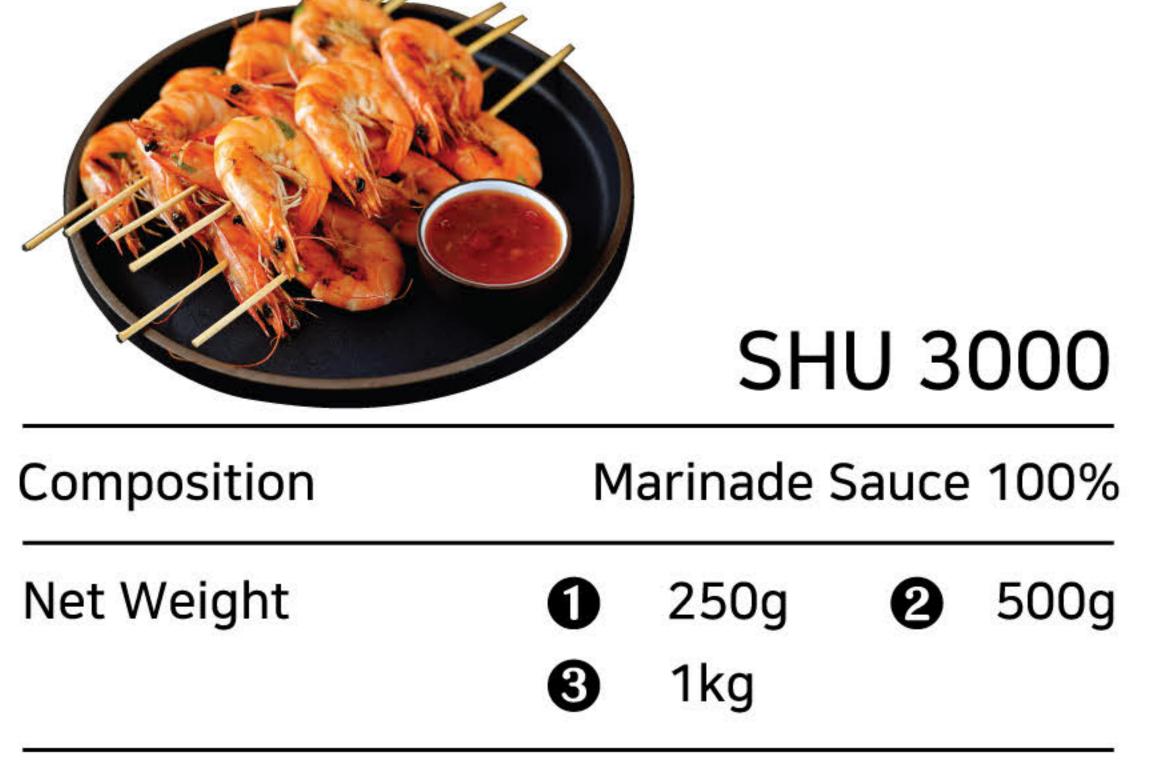

se sauce that can be used directly without mixing with other ingredients. Teriyaki is a Japanese cooking method where food is heated or grilled and coated with soy sauce. Teriyaki sauce can be added to dishes such as beef, chicken, fish, and other preparations to enhance their savory flavor.

4

6



ً₿



| Net Weight | 0 | 250g | 2 | 500g |
|------------|---|------|---|------|
|            | 8 | 1kg  | 4 | 2kg  |
|            | 6 | 5kg  |   |      |



#### Spicy Marinade Sauce Lv 10 (매운 양념소스 LV10)

8

The marinade sauce is made from high-quality selected ingredients, offering a unique spicy flavor. This spicy marinade sauce can be applied to various dishes such as grilled fish, chicken satay, lamb satay, beef satay, fried noodles, steak, and various grilled dishes.





0

0

0



0





#### Spicy Marinade Sauce Lv 20 (매운 양념소스 Lv 20)









#### SHU 7000

| Composition | Ν | /larinade | Sauc | e 100% |
|-------------|---|-----------|------|--------|
| Net Weight  | 0 | 250g      | 0    | 500g   |
| 2           | 8 | 1kg       |      | 1.7    |

#### Spicy Marinade Sauce Lv 30 (매운 양념소스 Lv 30)













#### Steak Sauce (스테이크 소스)

Steak Sauce, Black Pepper Sauce, and Mushroom Sauce from Cooking Master are made from high-quality selected ingredients, offering a distinctive aroma and delicious taste. These sauce variants can be applied to various meat dishes such as steak, barbecue, and other meat-based preparations.



| Composition | Steak Sauce 100%                                    |
|-------------|-----------------------------------------------------|
| Net Weigh