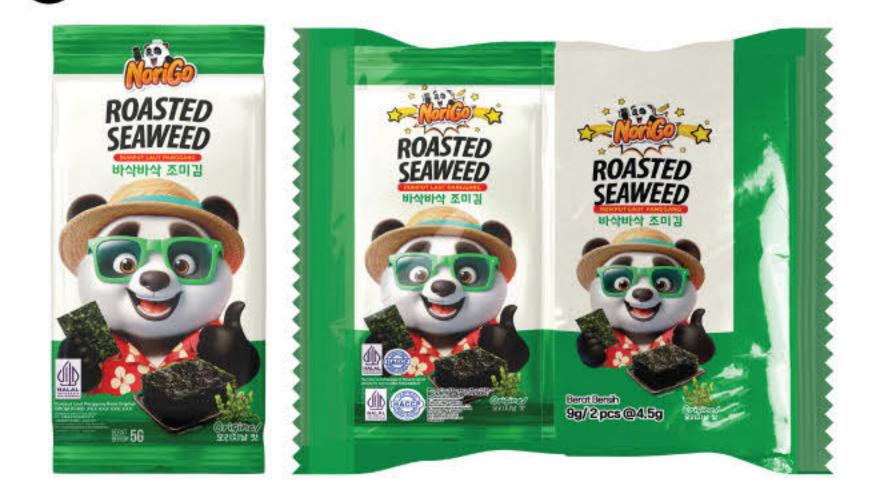

## Each BPOM and Halal product has its own Number, Logo and QR Code

Nori, Kizami Nori, Nori Roll, Nori Tabu

Noril, Metal Cotching (Sprinkled No

Nori Goreng, Nori Crisov, Furika

Mixing Seasoning, Seasoning (Cr.

02; 04; 06; 12; 14 8 15

ling (Sushi Nari), Metal Detectine (Sprinkled Nori

(Crispy Nori), Frying, De-oiling, Quality Inspection

d Nori), Metal Catching (Furikake), Primary Packaging (Crispy Nori), Sealing, Metal Detector (Furikake), ig (Fried Nori), Tertiary Packaging, Final Product Storage,