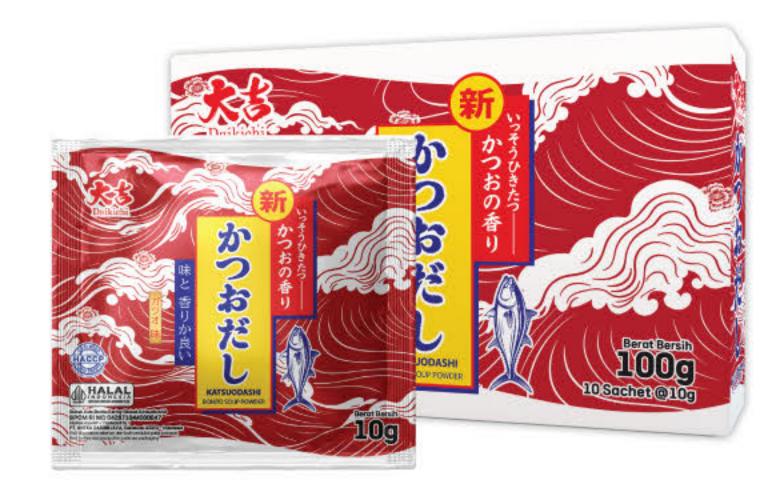

At the end of 2024, Hana katsuobushi, Katsuodashi, Matdashi have been launched as a new product, aiming to take the company to the next level. Most of all, Hana katsuobushi is made from the finest-quality skipjack tuna and boasts superior quality through a precise manufacturing process.