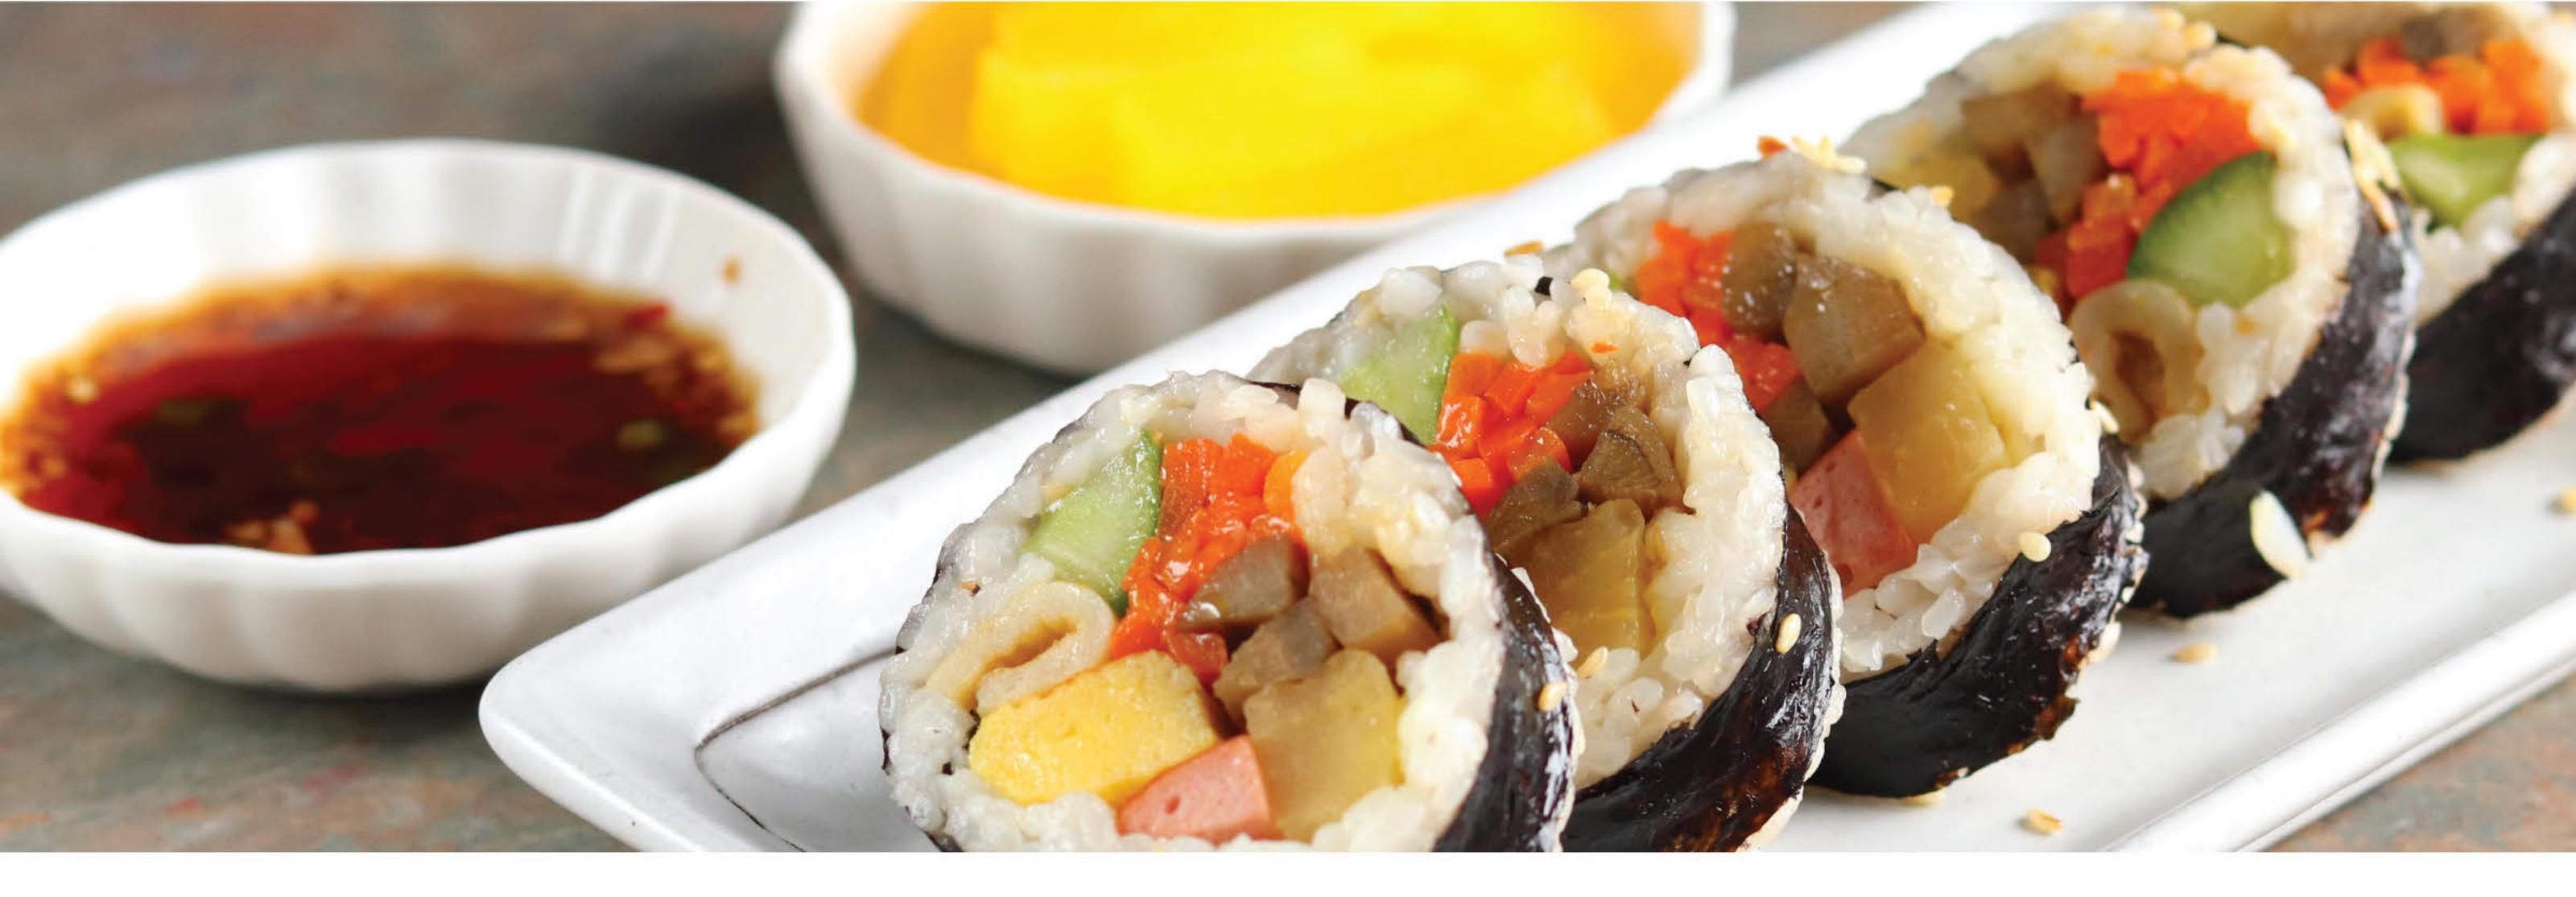

#### Sushi Nori (Nori) (김밥용 김)

Sushi Nori from Java Super Food is an imported seaweed with a superior quality. Our Sushi Nori was practically used to make sushi rolls or kimbap. Sushi Nori from Java Super Food is Baked twice to ensure a good quality taste and make it crispier. Our Sushi Nori is 100% Original, fresh texture, crunchy, and has no preservatives.