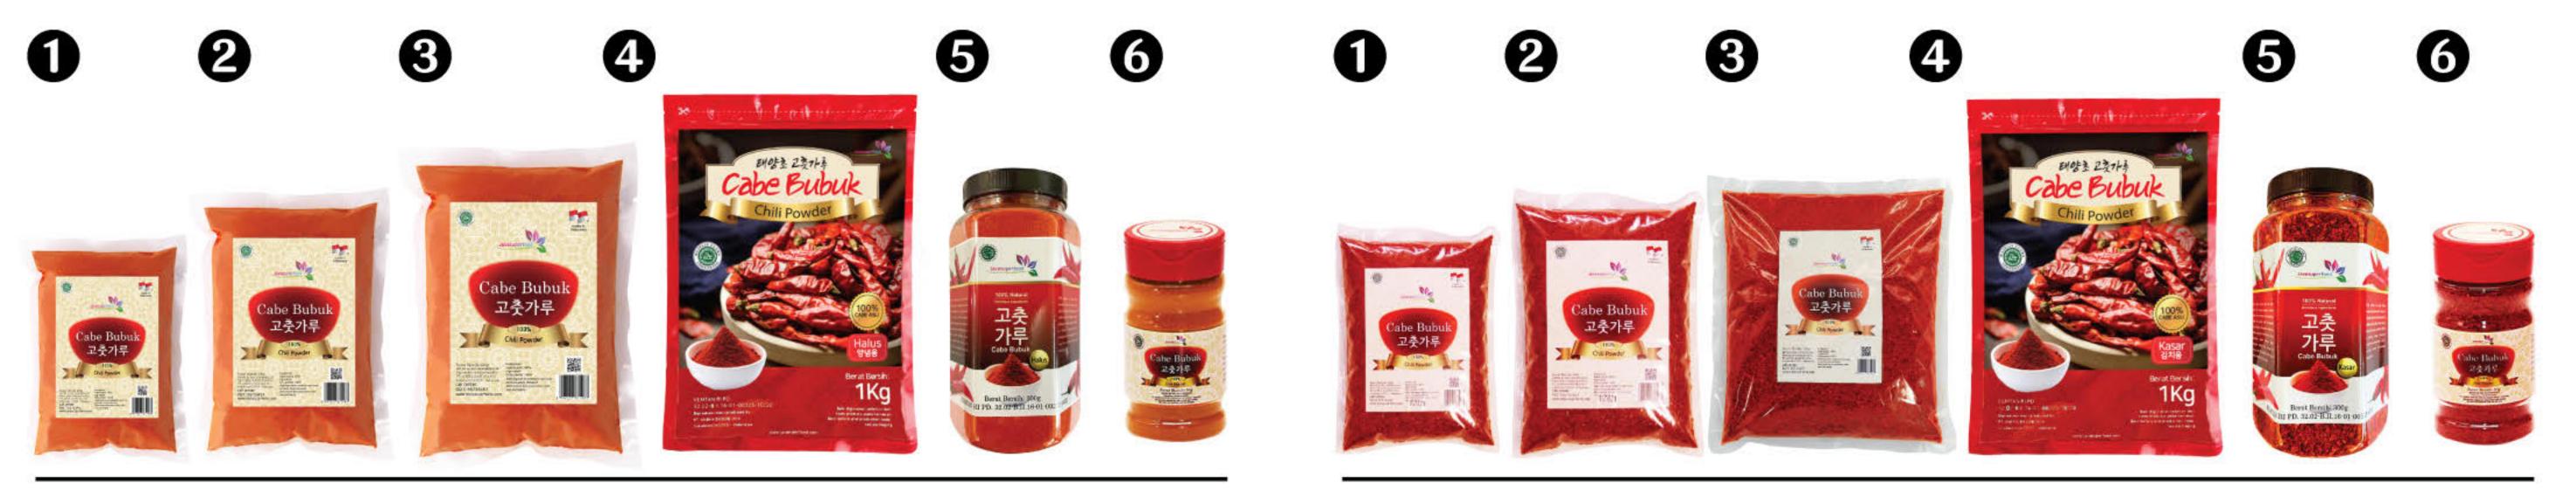

aste, convenience, ready-to-use quality, and premium ingredients, it can be used in a variety of food preparations.



61





| Composition | Chili Powder 100%                     |  |  |
|-------------|---------------------------------------|--|--|
| Net Weight  | <ol> <li>1Kg</li> <li>200g</li> </ol> |  |  |

#### Chili Powder Fine (고춧가루/양념용)

Fine Chili Powder is easier to use or mix into food compared to coarse chili powder. It can be used in various dishes and seasonings, such as a sprinkle for snacks and jjigae soup.

### Chili Powder Coarse (고춧가루/김치용)

Commonly used as a seasoning sprinkle in various dishes. With its delicious taste, convenience, ready-to-use quality, and premium ingredients, it can be used in various food preparations such as kimchi, jjigae soup, and tteokbokki.



Composition

Chili Powder 100%

Composition

Chili Powder 100%

Net Weight

Net Weight

#### Garlic Powder (마늘분말)

Garlic powder is an essential ingredient in cooking. It can be used in various dishes and recipes.

#### Fried Shallots (샬롯 튀김)

Fried Shallots from Cooking Master are made from selected shallots, offering a distinctive aroma and flavor. They can be used as a topping for various dishes such as chicken porridge, instant noodles, soups, and more.





| Composition | F  | ried Sha    | llots  | 100%         |
|-------------|----|-------------|--------|--------------|
| Net Weight  | 13 | 100g<br>1kg | 2<br>4 | 500g<br>200g |

#### Meat Tenderizer Seasoning (연육제)

Meat Tenderizer Seasoning is made from high-quality selected ingredients, providing excellent tenderizing effects.