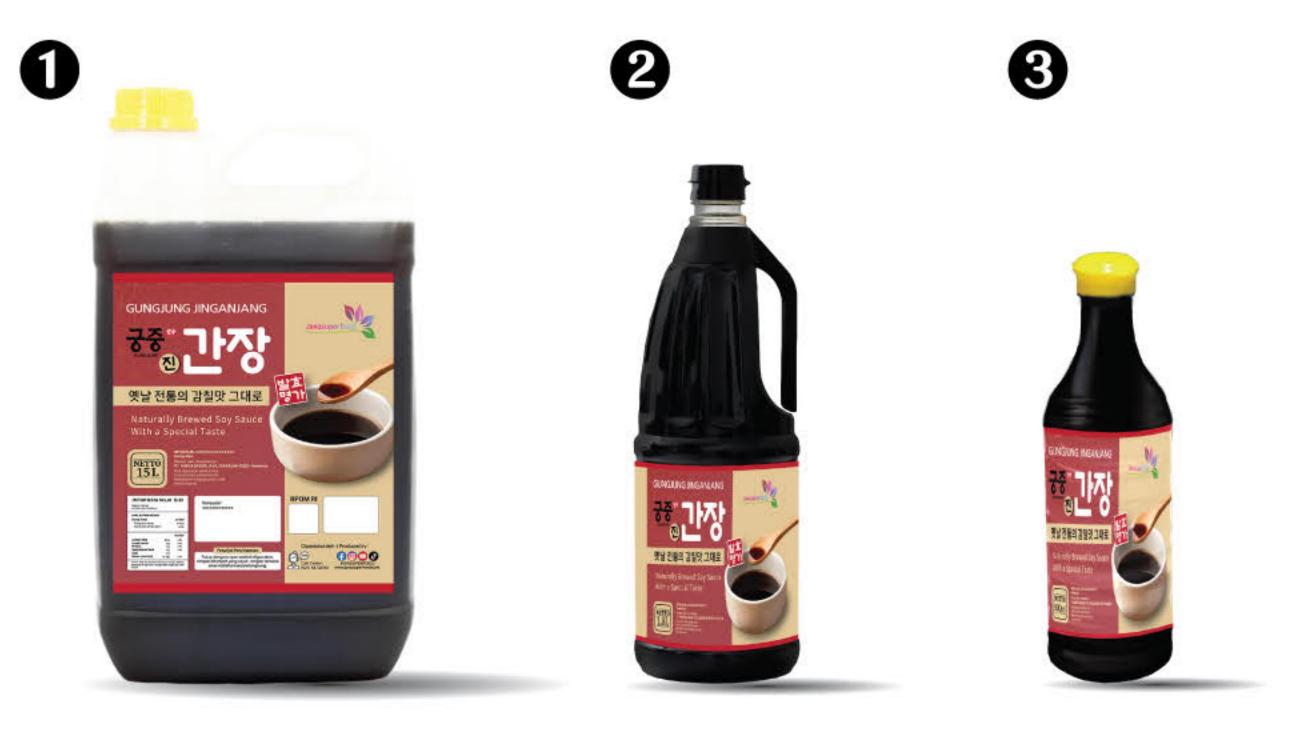

At the end of 2024, Hana katsuobushi, Katsuodashi, Matdashi have been launched as a new product, aiming to take the company to the next level. Most of all, Hana katsuobushi is made from the finest-quality skipjack tuna and boasts superior quality through a precise manufacturing process.