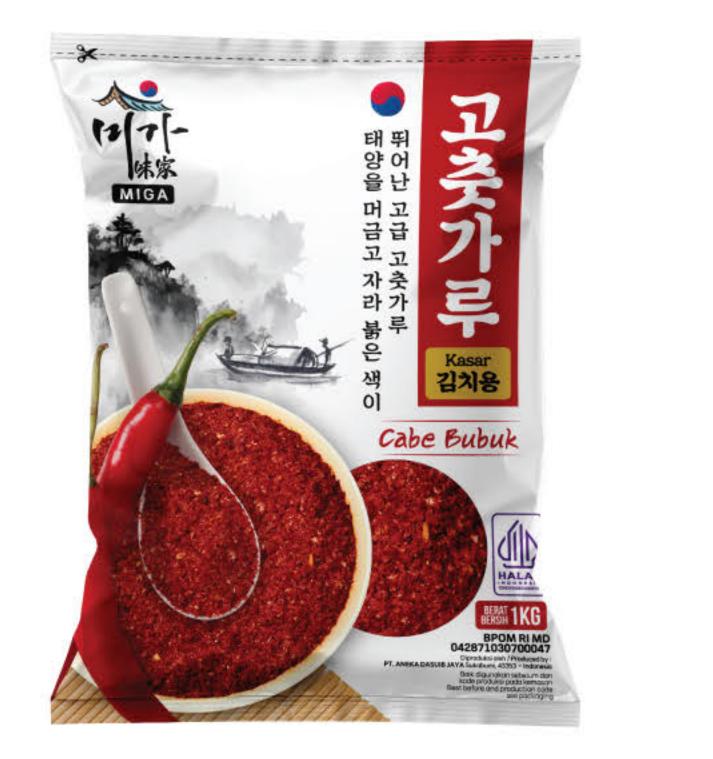

| Composition | Seaweed 100%                                                                                                                    |
|-------------|---------------------------------------------------------------------------------------------------------------------------------|
| Net Weight  | <ul> <li>50/20/10/5 Sheet (2.5g/Sheet)</li> <li>50/20/10/5 Sheet (2.8g/Sheet)</li> <li>50/20/10/5 Sheet (2.5g/Sheet)</li> </ul> |

#### Yaki Sushi Nori (야키 스시 김)

Yaki Sushi Nori Half Sheet is premium-quality roasted seaweed, cut in half for easy sushi making. Crispy, aromatic, and deep green in color, it is perfect for sushi, onigiri, and food garnishing. Ideal for both home and professional use, offering convenience without compromising quality.