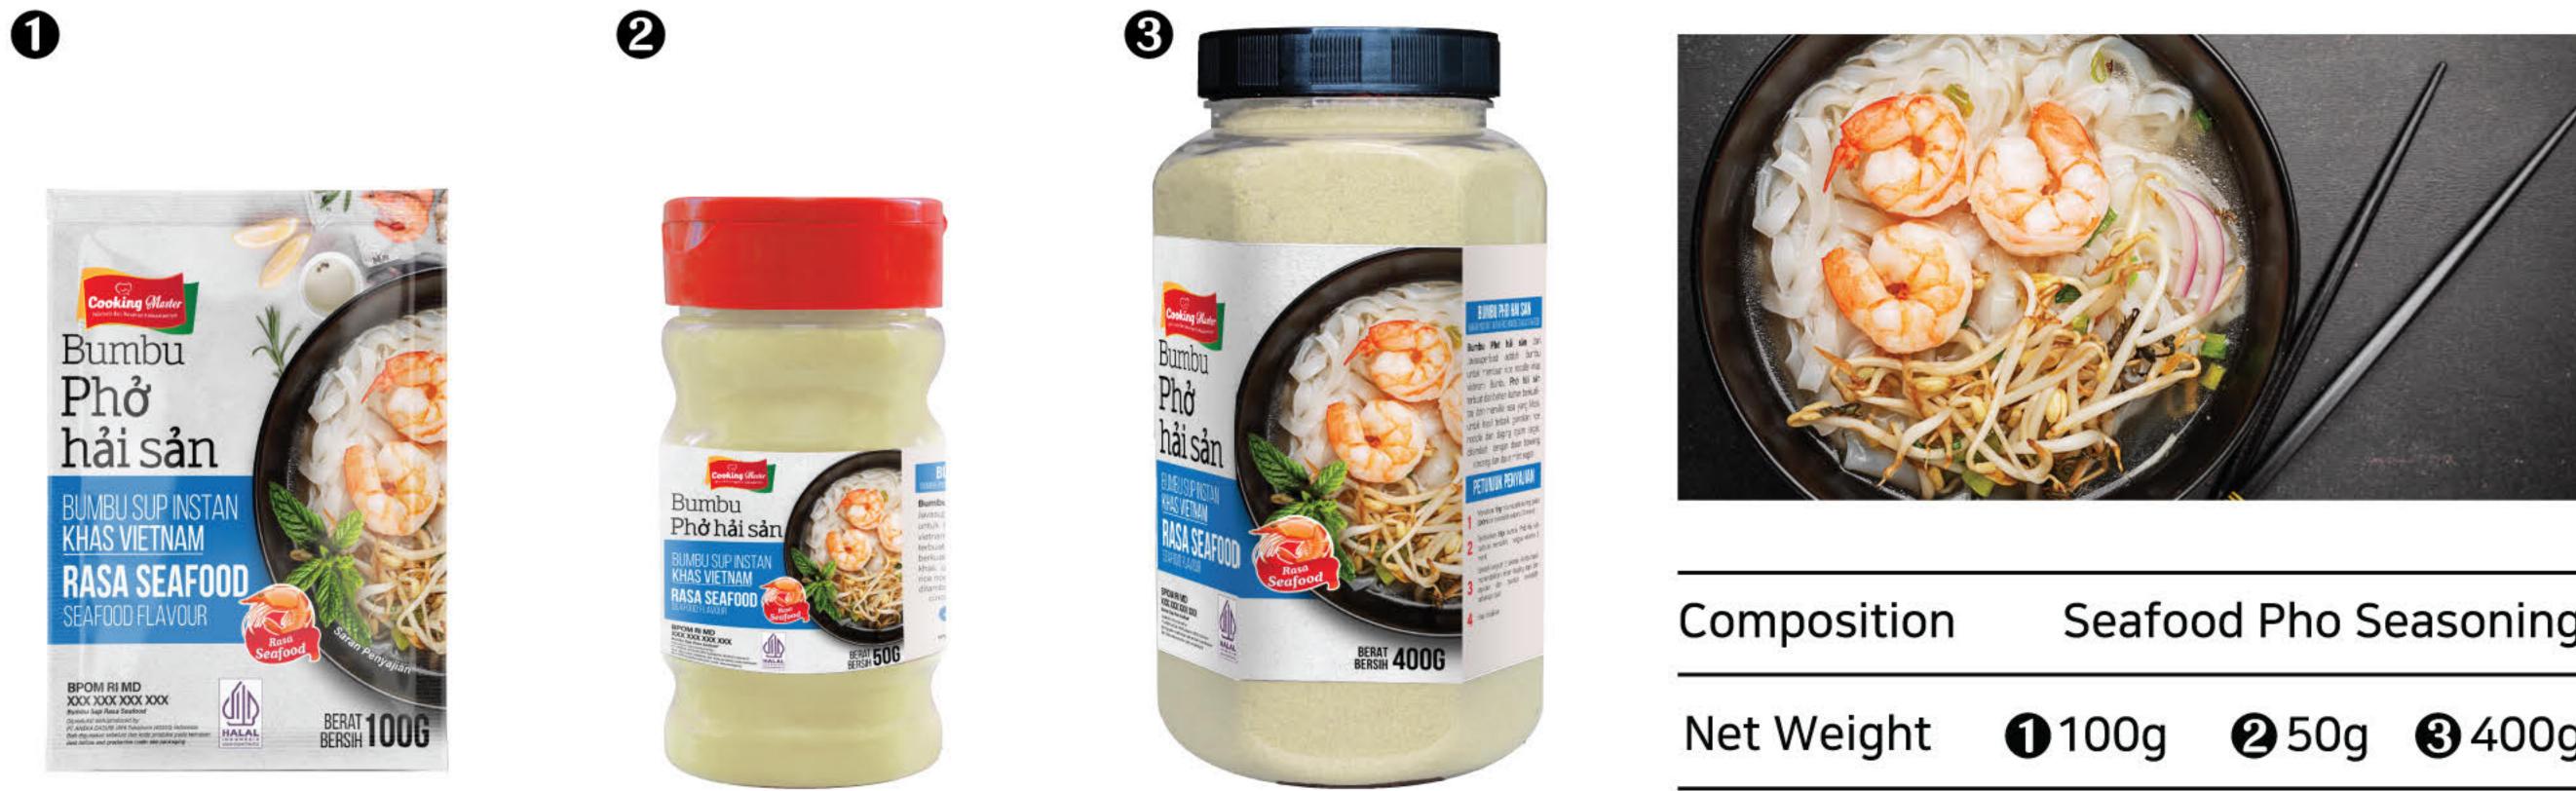

oning from Cooking Master are seasonings used to make authentic Vietnamese rice noodles. These Pho seasonings are made from high-quality ingredients and have a distinctive taste. For the best results, use rice noodles, sliced beef/chicken/shrimp, chopped green onions, and fresh mint leaves.



| Composition | Chick        | en Pho S     | Seasoning     |  |
|-------------|--------------|--------------|---------------|--|
| Net Weight  | <b>1</b> 00g | <b>2</b> 50g | <b>8</b> 400g |  |

### Pho Bo Seasoning (베트남 쌀국수 육수분말 (쇠고기맛))



| Composition | Beef Pho Seasoning |              |               |  |
|-------------|--------------------|--------------|---------------|--|
| Net Weight  | <b>1</b> 00g       | <b>2</b> 50g | <b>8</b> 400g |  |

### Pho Hai San Seasoning (베트남 쌀국수 육수분말 (해산물맛))





| Composition | Seafood Pho Seasoning |              |               |  |
|-------------|-----------------------|--------------|---------------|--|
| Net Weight  | <b>1</b> 00g          | <b>2</b> 50g | <b>8</b> 400g |  |

# Honey Chicken Sauce (꿀닭소스)

Honey Chicken Sauce is made from high-quality selected ingredients. This sauce has a unique flavor. It can be applied by pouring it directly over chicken or other fried foods while cooking, and it can also be used as a dip for french fries.





### Kimchi Sauce (김치소스)

Kimchi Sauce from Java Super Food is a convenient and ready-to-use sauce. It can be mixed and stirred directly with vegetables such as cabbage, radish, and carrots. After that, it can be enjoyed immediately by simply pouring the kimchi sauce over the vegetables, without t