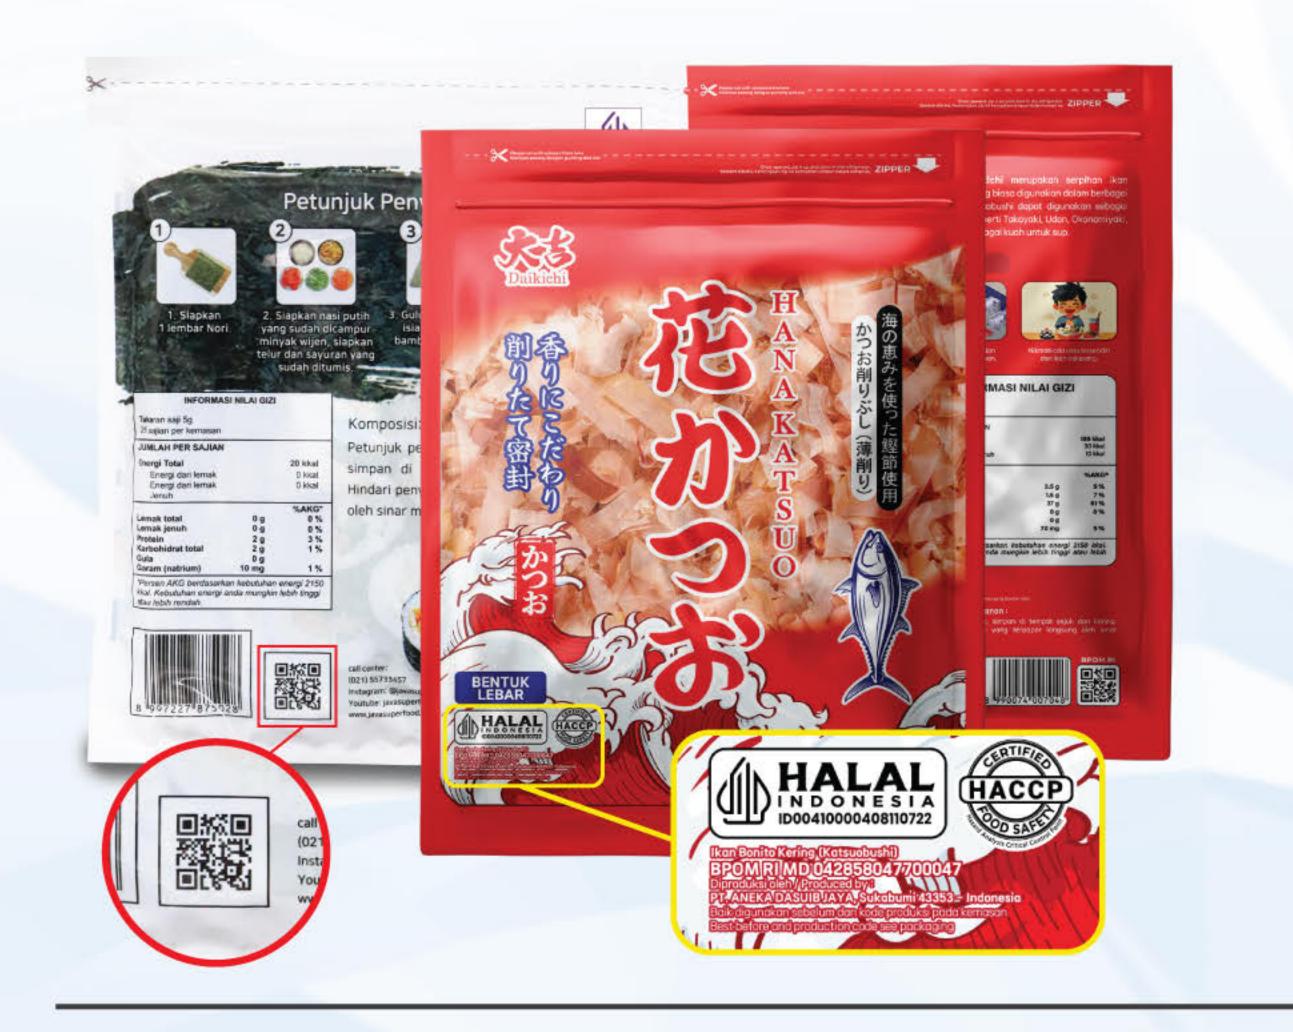

At the end of 2024, Hana katsuobushi, Katsuodashi, Matdashi have been launched as a new product, aiming to take the company to the next level. Most of all, Hana katsuobushi is made from the finest-quality skipjack tuna and boasts superior quality through a precise manufacturing process.

## Each BPOM and Halal product has its own Number, Logo and QR Code

Nori, Kizami Nori, Nori Roll, Nori Tabu

Noril, Metal Cotching (Sprinkled No

Nori Goreng, Nori Crisov, Furika

Mixing Seasoning, Seasoning (Cr.