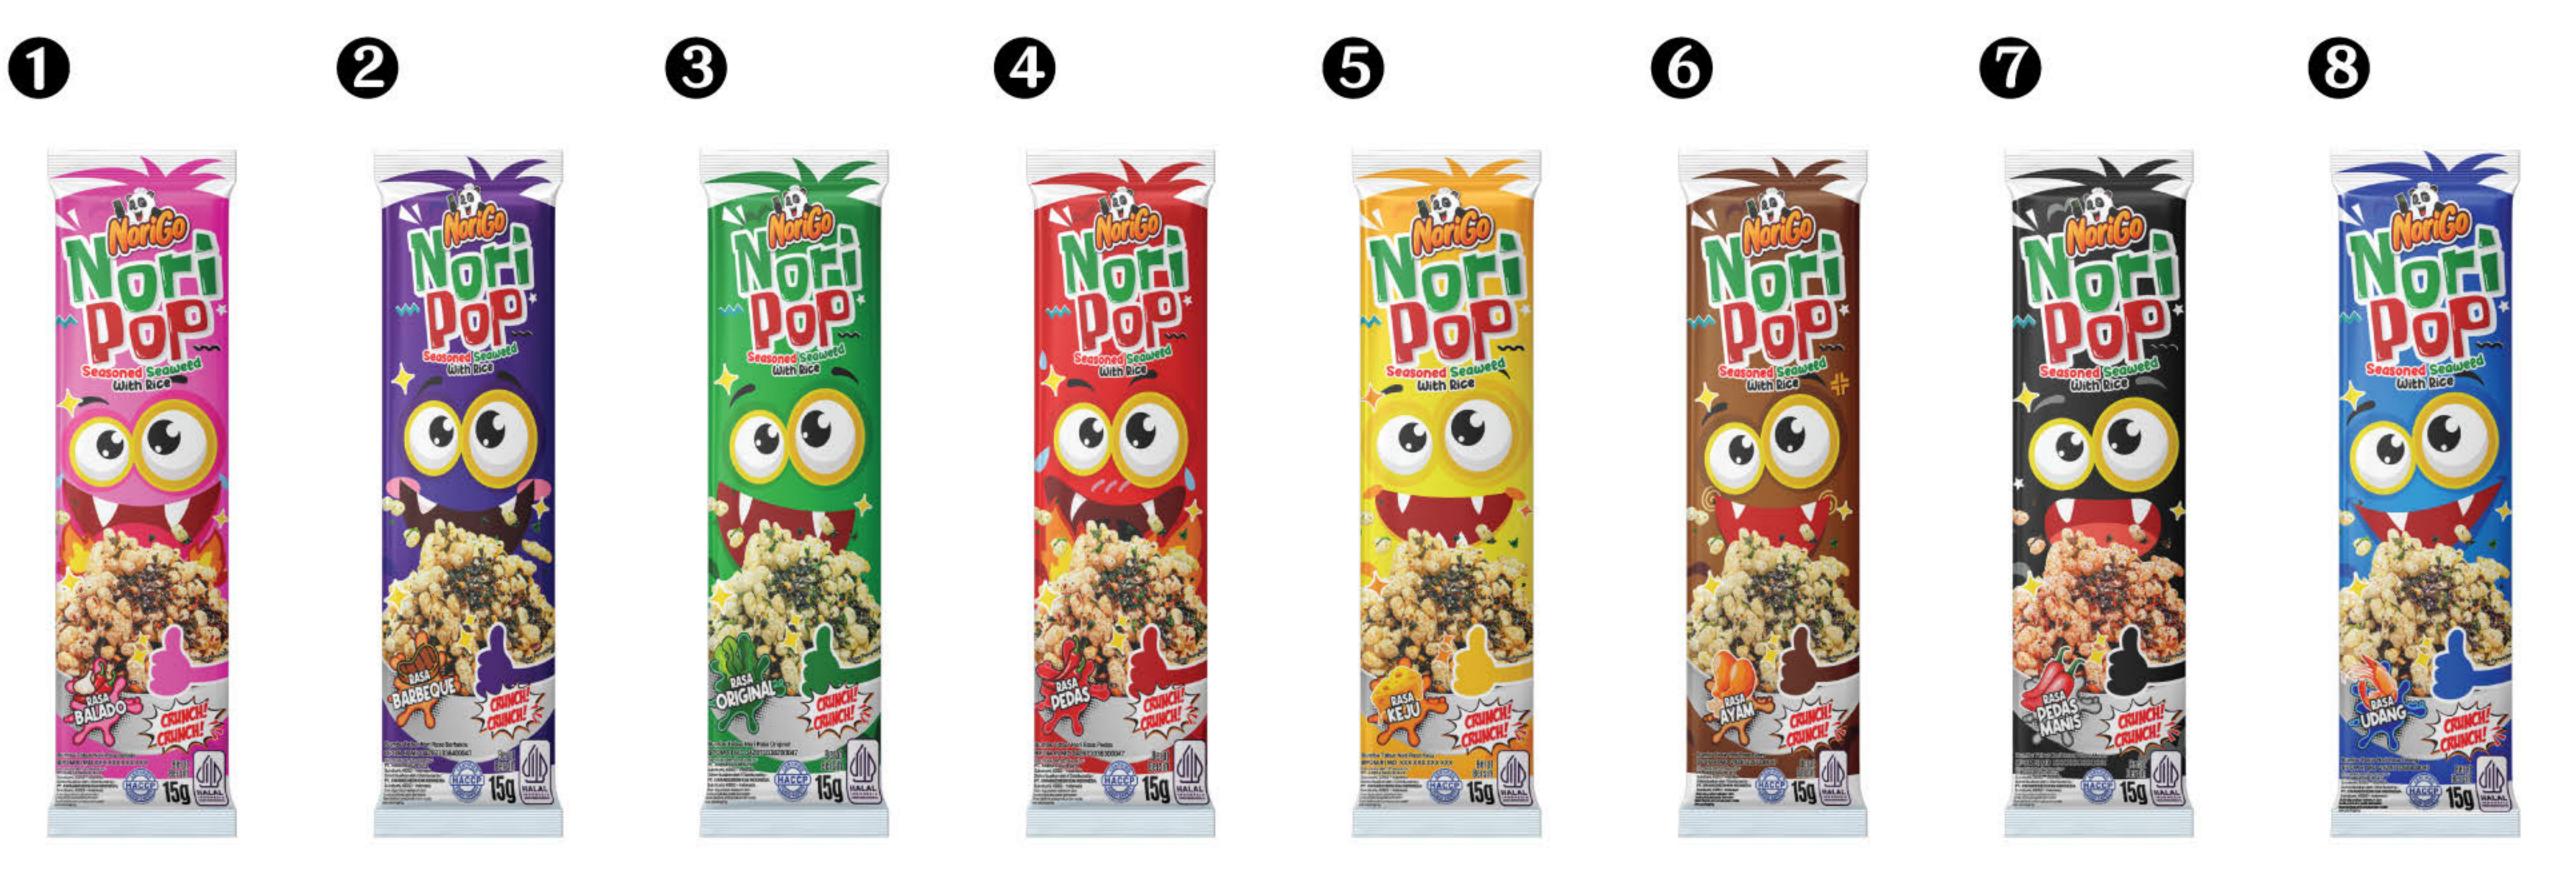

# JAVA SUPER FOOD

SEAWEED, HANA KATSUOBUSHI SAUCE & SEASONING

2025-2026

www.javasuperfood.com