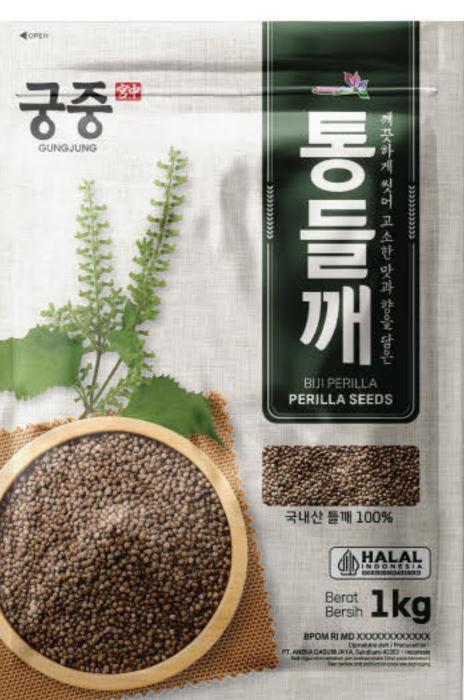

#### Sushi Nori (Nori) (김밥용 김)

Sushi Nori from Java Super Food is an imported seaweed with a superior quality. Our Sushi Nori was practically used to make sushi rolls or kimbap. Sushi Nori from Java Super Food is Baked twice to ensure a good quality taste and make it crispier. Our Sushi Nori is 100% Original, fresh texture, crunchy, and has no preservatives.