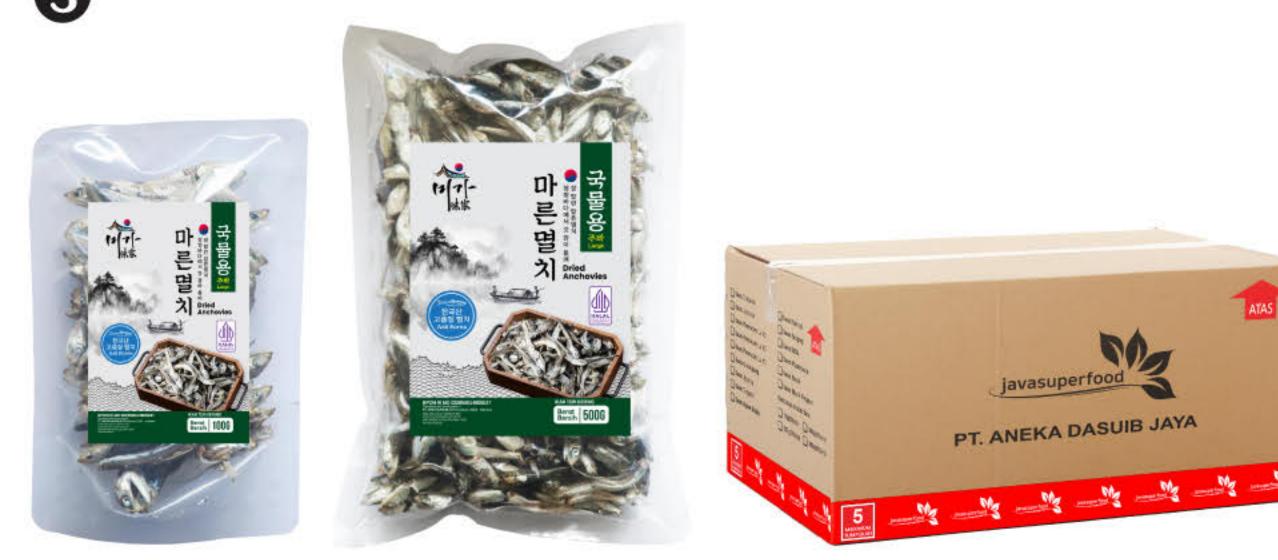

At the end of 2024, Hana katsuobushi, Katsuodashi, Matdashi have been launched as a new product, aiming to take the company to the next level. Most of all, Hana katsuobushi is made from the finest-quality skipjack tuna and boasts superior quality through a precise manufacturing process.