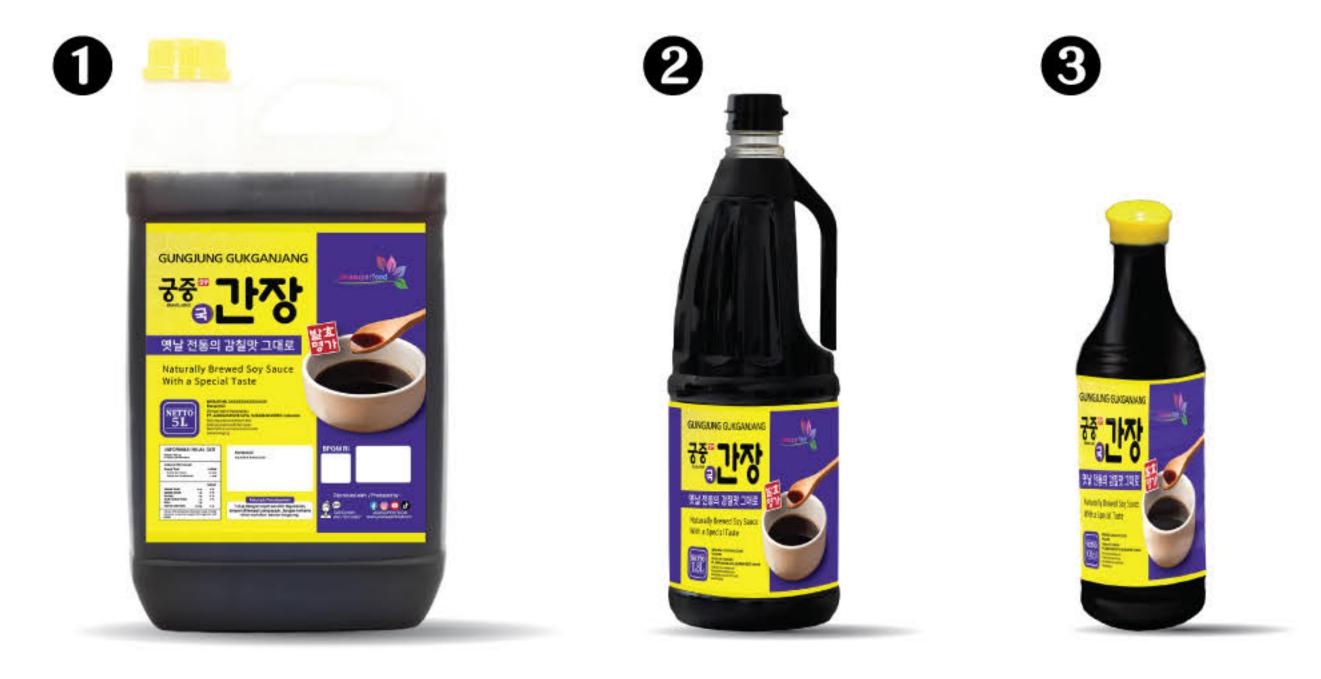

At the end of 2024, Hana katsuobushi, Katsuodashi, Matdashi have been launched as a new product, aiming to take the company to the next level. Most of all, Hana katsuobushi is made from the finest-quality skipjack tuna and boasts superior quality through a precise manufacturing process.