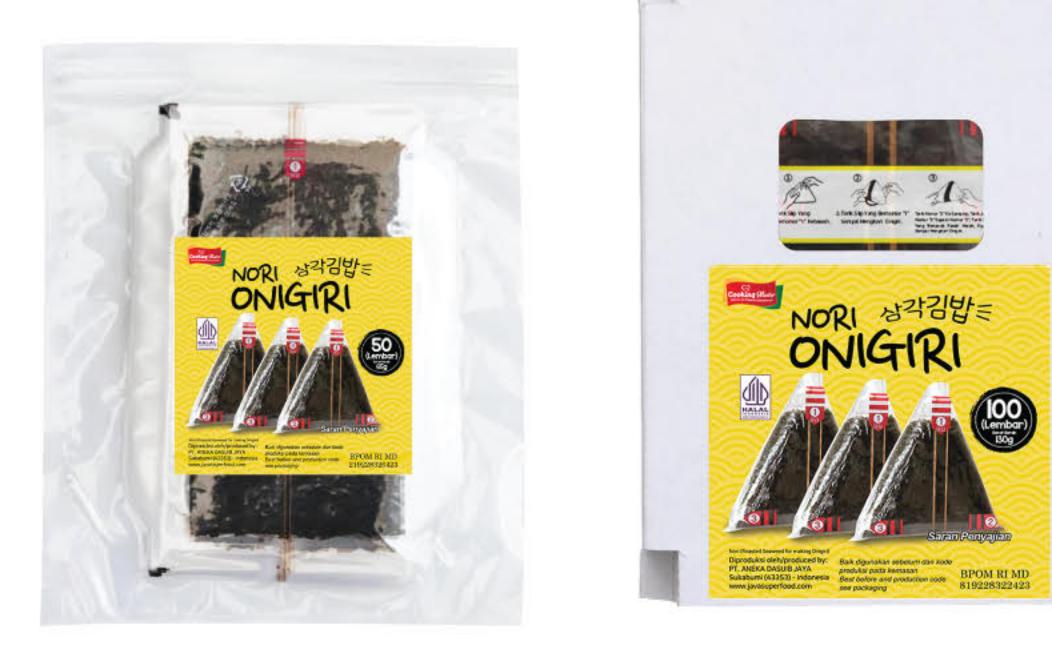

------|
| Net Weight  | <ul> <li>50/20/10/5 Sheet (2.5g/Sheet)</li> <li>50/20/10/5 Sheet (2.8g/Sheet)</li> <li>50/20/10/5 Sheet (2.5g/Sheet)</li> </ul> |

#### Yaki Sushi Nori (야키 스시 김)

Yaki Sushi Nori Half Sheet is premium-quality roasted seaweed, cut in half for easy sushi making. Crispy, aromatic, and deep green in color, it is perfect for sushi, onigiri, and food garnishing. Ideal for both home and professional use, offering convenience without compromising quality.







Seaweed 100%

100 Sheet

50 Sheet

### Nori Onigiri (삼각김밥용 김)

0

Nori Onigiri is 100% made from baked seaweed, which makes it tasty and healthy to consume. Nori Onigiri is practically used to wrap into Onigiri Triangle. Nori Onigiri from Java Super Food has an excellent quality and is not easy to break / crack.





0



03

#### Cut Dried Seaweed (자른미역)

Javasuperfood Dried Cut Seaweed (Miyeok) is made from 100% dried Korean seaweed. It is commonly enjoyed during the winter season due to its delicious taste, especially when paired with soup made from beef or seafood.



#### Dried Round Seaweed (원형 김자반 (국물용))

Daikichi Round Seaweed is a premium product made from authentic Japanese seaweed, carefully selected to ensure the highest quality. It is processed using traditional methods that preserve its original flavor and texture.





Composition ① Dried Seaweed ② Dried Seaweed + Seasoning Net Weight ① 10g, 20g, 50g and 100g

### **2** 50g

#### Dried Kelp/Konbu (Cut) (자른 건다시마)

Javasuperfood Dried Kelp Konbu Cut is a high-quality cut seaweed product, naturally dried and ready to use in various dishes