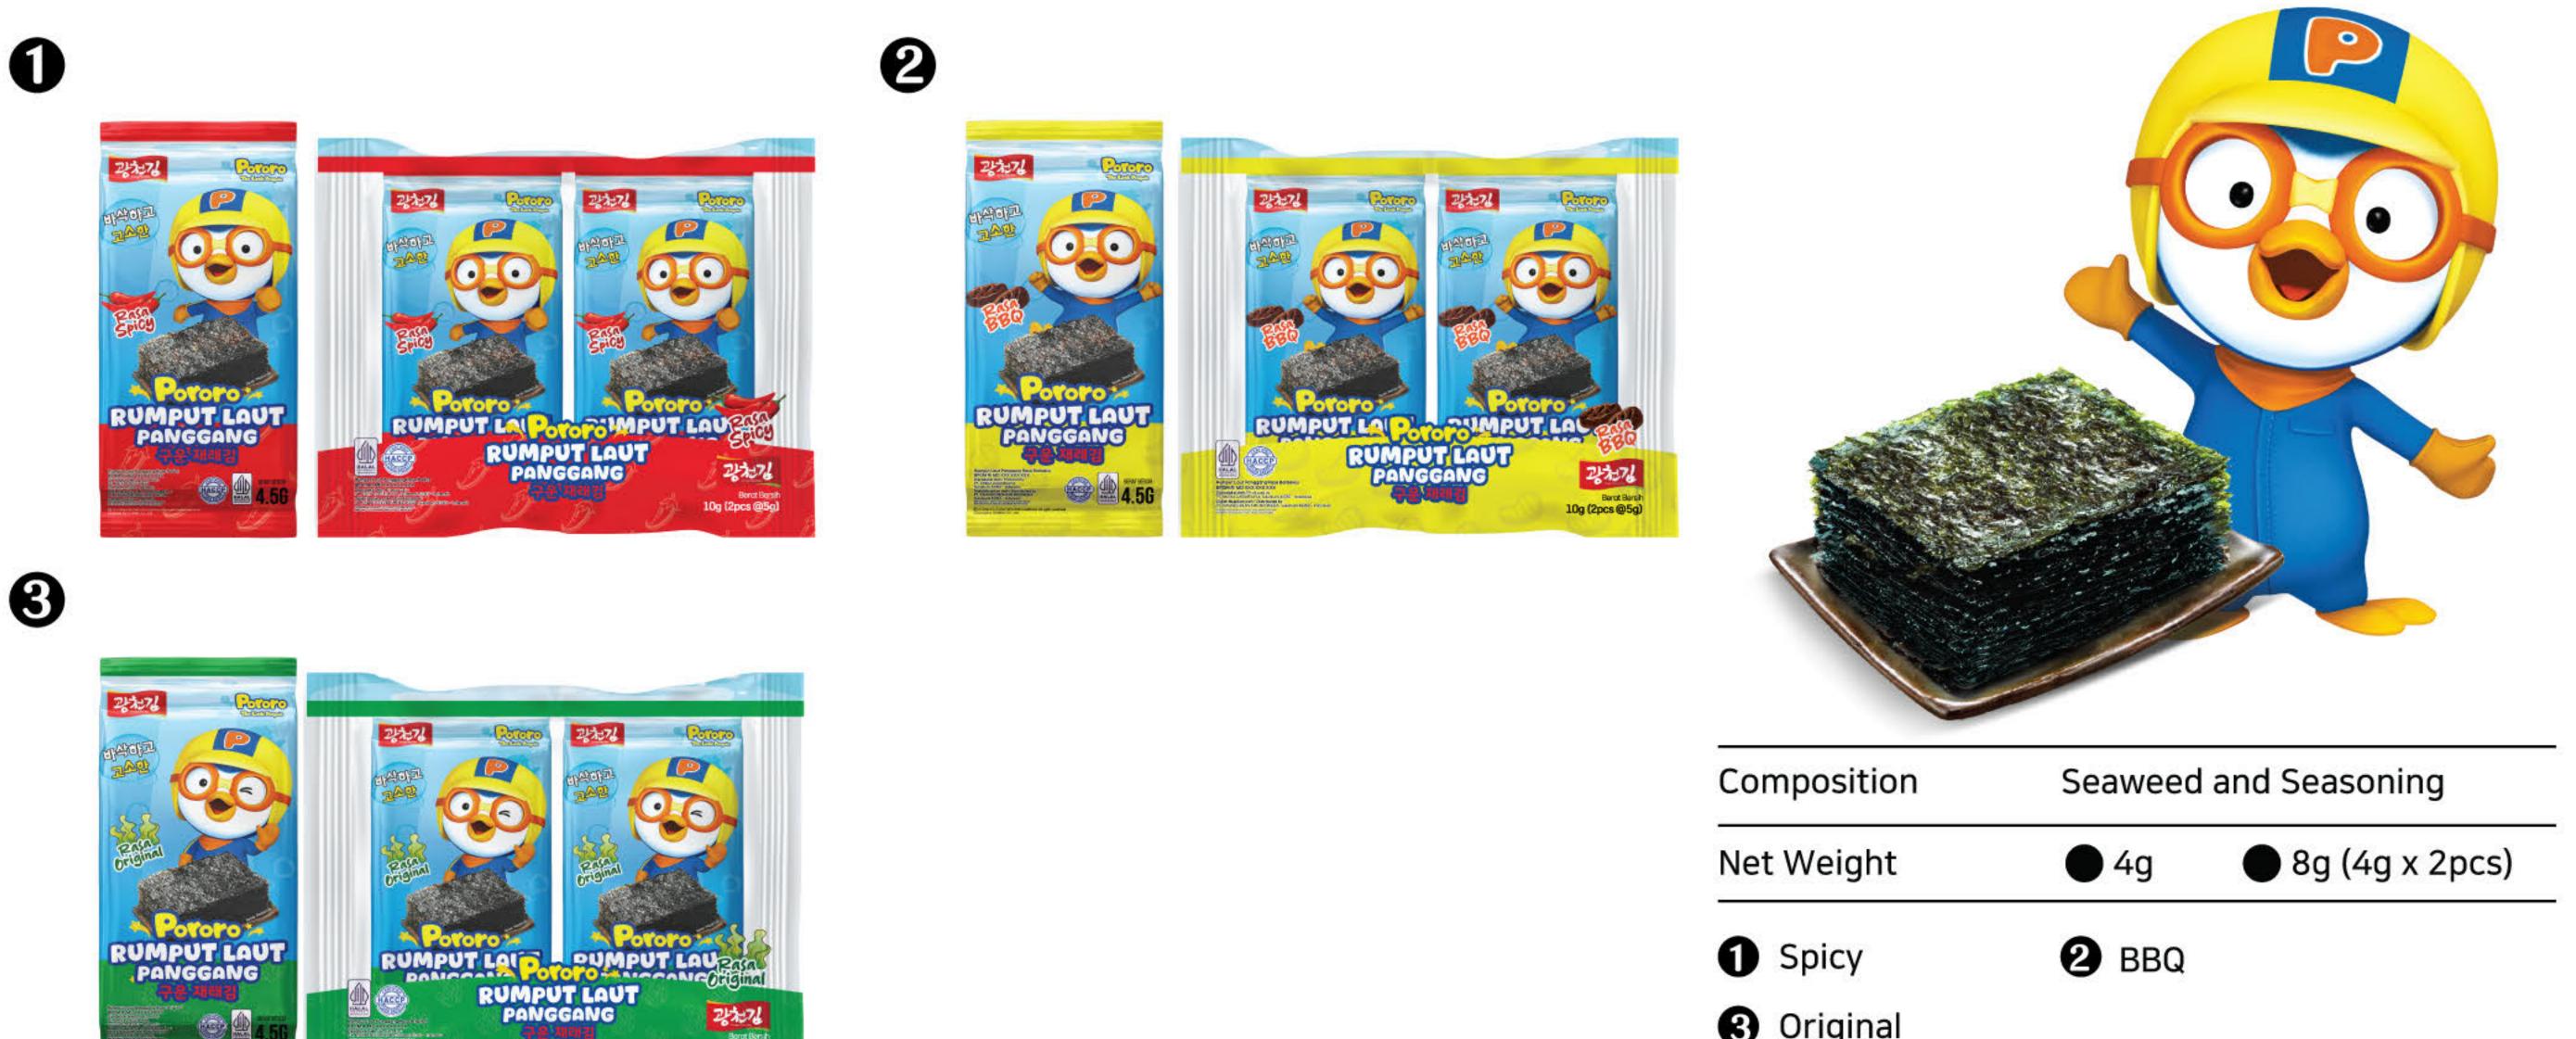

## Each BPOM and Halal product has its own Number, Logo and QR Code

Nori, Kizami Nori, Nori Roll, Nori Tabu

Noril, Metal Cotching (Sprinkled No

Nori Goreng, Nori Crisov, Furika

Mixing Seasoning, Seasoning (Cr.

02; 04; 06; 12; 14 8 15

ling (Sushi Nari), Metal Detectine (Sprinkled Nori

(Crispy Nori), Frying, De-oiling, Quality Inspection

d Nori), Metal Catching (Furikake), Primary Packaging (Crispy Nori), Sealing, Metal Detector (Furikake), ig (Fried Nori), Tertiary Packaging, Final Product Storage,