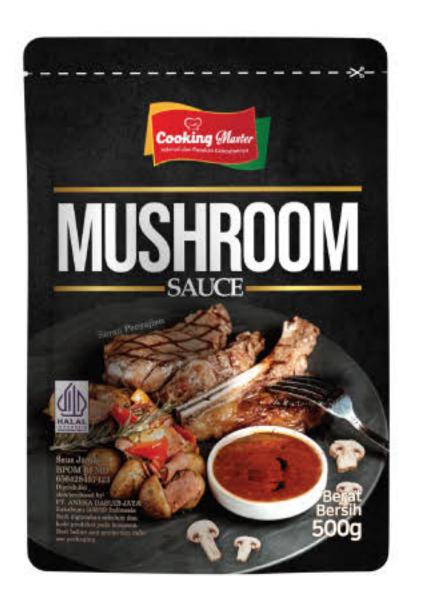

At the end of 2024, Hana katsuobushi, Katsuodashi, Matdashi have been launched as a new product, aiming to take the company to the next level. Most of all, Hana katsuobushi is made from the finest-quality skipjack tuna and boasts superior quality through a precise manufacturing process.