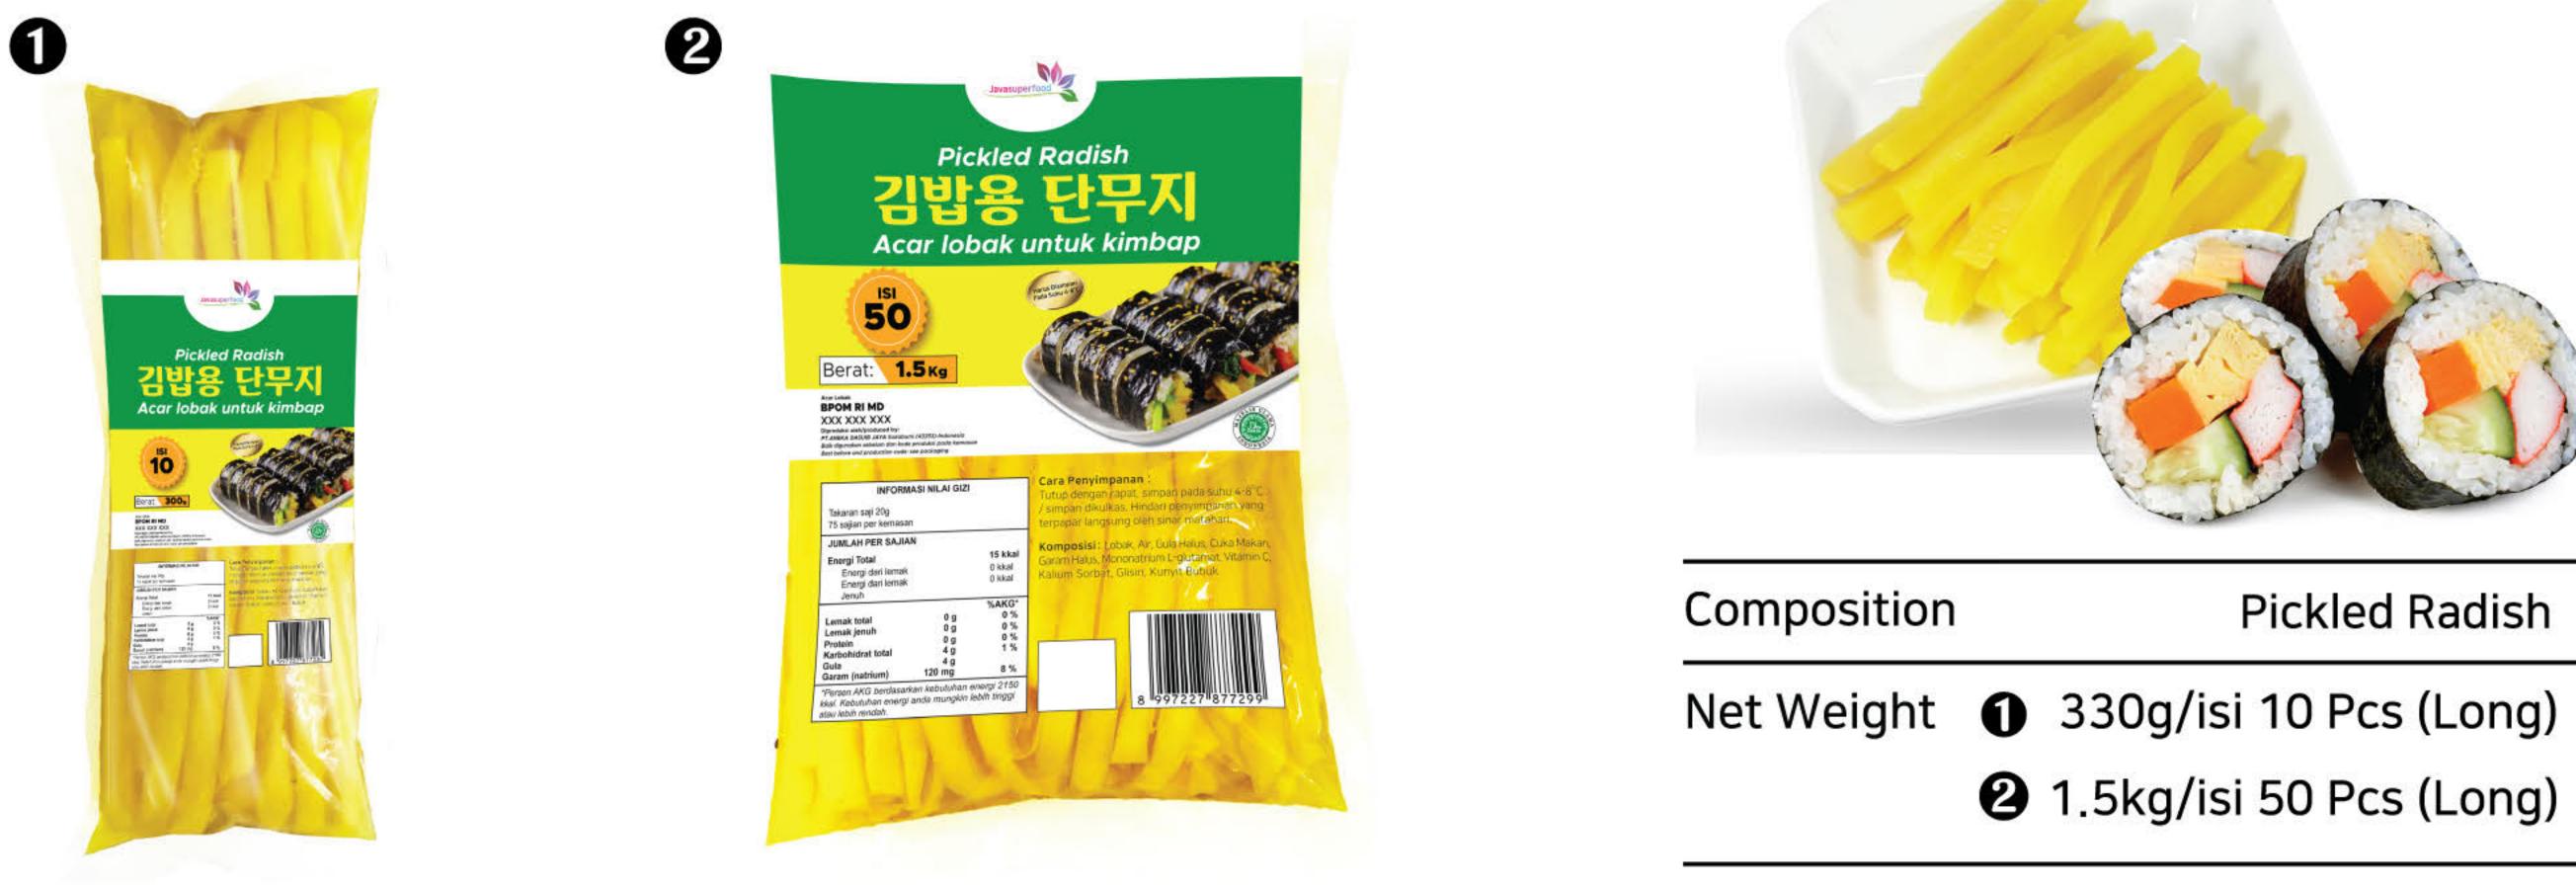

Net Weight  | <ul> <li>100g</li> <li>250g</li> <li>500g</li> <li>340g</li> <li>1Kg</li> </ul> | Net Weight  | <ul> <li>100g</li> <li>250g</li> <li>500g</li> <li>340g</li> <li>1Kg</li> </ul> |

#### Perilla Powder and Perilla Seeds (들깨가루/통들깨)

Perilla powder is made from roasted perilla seeds that are then processed into powder. It is widely used in Asian cuisine, especially Korean dishes, providing a savory taste and aroma to the food.



0



2



CompositionPerilla 100%Net WeightPerilla Seed Powder 1kgPerilla Seed 1Kg



#### Danmuji (단무지)

Danmuji is a traditional Korean yellow pickled radish that combines sweet, sour, and fresh flavors. Danmuji is commonly served as a side dish with Korean foods such as kimbap or sushi rolls, often paired with oily or fatty dishes like jjajangmyeon.



#### Sushi Gari/Red and White Pickled Ginger (생강초절임)

Sushi gari is pickled ginger typically served with sushi or other Japanese dishes. It is used to cleanse the palate and refresh the mouth after eating sushi or sashimi.





| Composition |
|-------------|
|-------------|

Ginger 100%

Net Weight 50g, 100g, 200g, 500g, 1kg, 1.5kg

Variant

0 White Ginger **2** Red Ginger

#### Katsuodashi Premium (가쓰오다시)

Katsuodashi is often used as a base in various Japanese dishes, such as miso soup, udon, soba, chawanmushi, and traditional sauces. For a more complex flavor, katsuodashi is often combined with kombu (seaweed), resulting in a richer and deeper kombu-katsuodashi broth.

Û





0

6

0

6





ً₿

7

ً₿

Ø



4

8

0



#### Katsuodashi (가쓰오다시)

Katsuodashi is made from dried bonito fi