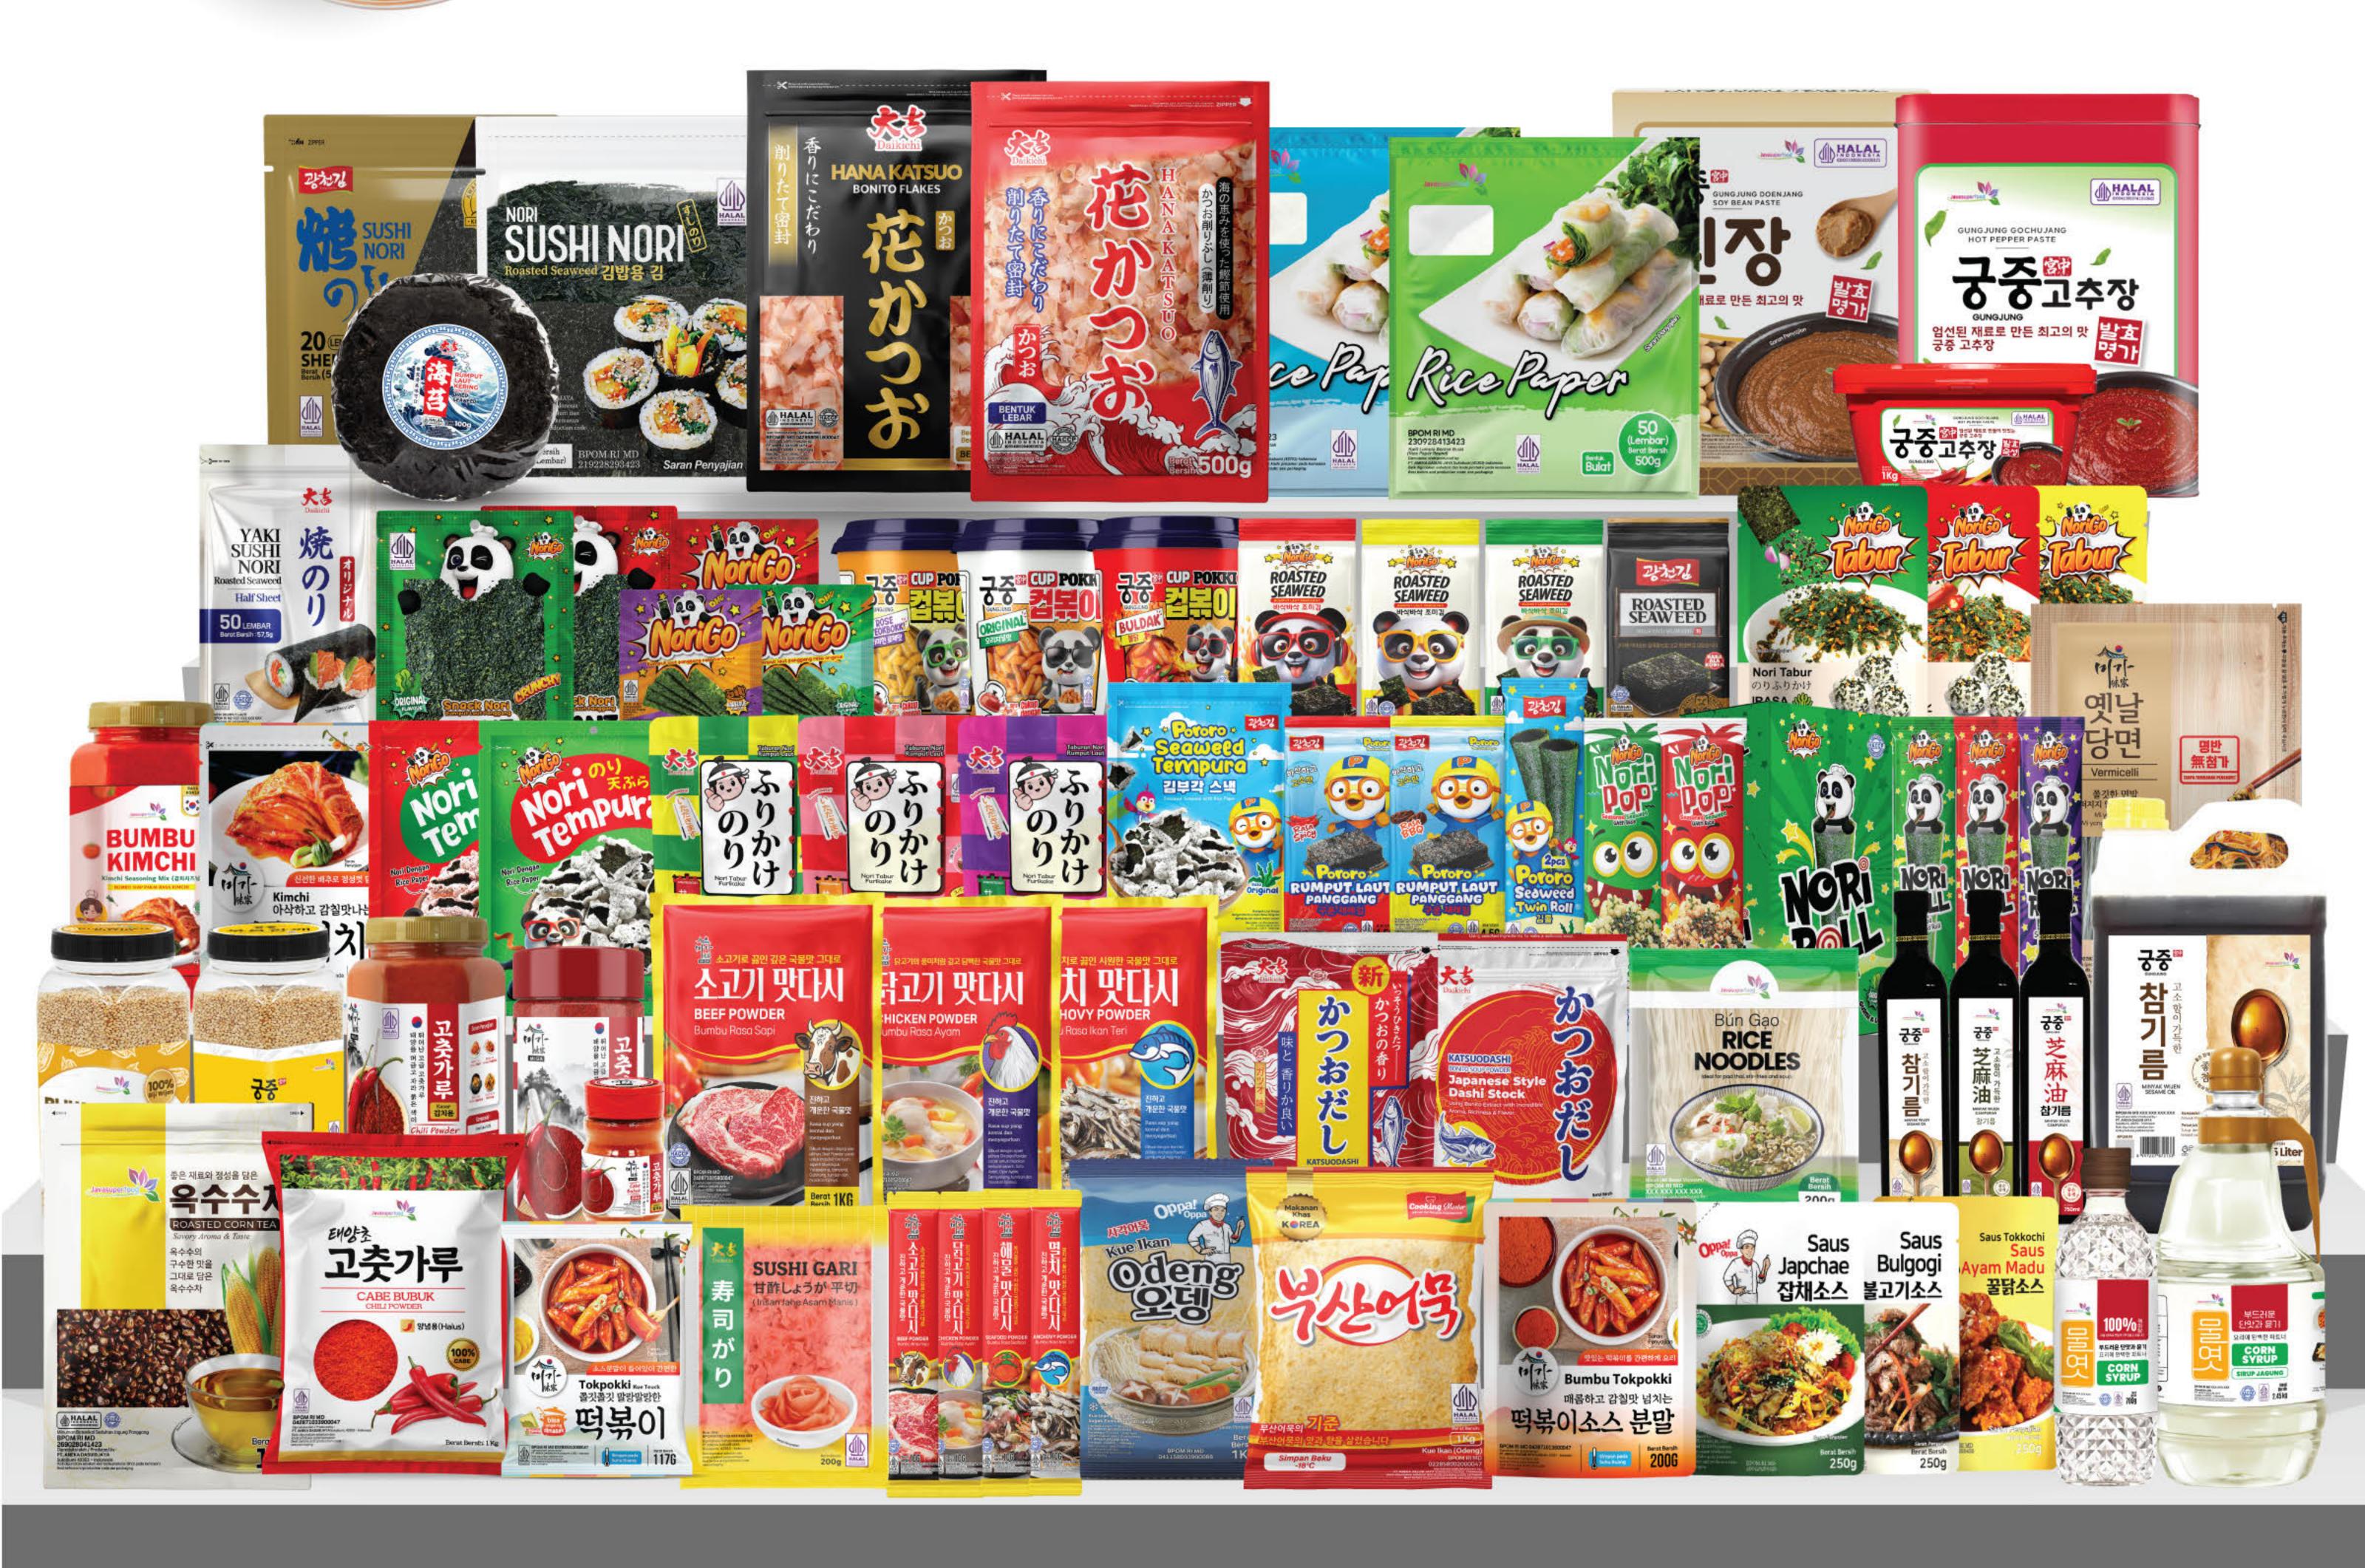

# JAVA SUPER FOOD

SEAWEED, HANA KATSUOBUSHI SAUCE & SEASONING

2025-2026

www.javasuperfood.com

# **COMPANY PROFILE**

PT. Aneka Dasuib Jaya, Java Super Food, is a company starting its business in the production and export of spices, herbs such as graviola leaves, noni, fingerroot, and various other spices. Since 2021, the business scope and product range have shifted to sauce and seasoning development as well as importing and distributing food ingredients. Above all, while importing and developing seaweed products, PT. Aneka Dasuib Jaya began to gain recognition and stand out among consumers and companies in Indonesia. With the support of skilled and professional employees, by 2023, we were able to quickly occupy the Indonesian market with products by cooperating with major franchise retail and F&B companies. We are committed to delivering high-quality, halal, and hygienic products which have led to achieve certifications of HACCP.

At the end of 2024, Hana katsuobushi, Katsuodashi, Matdashi have been launched as a new product, aiming to take the company to the next level. Most of all, Hana katsuobushi is made from the finest-quality skipjack tuna and boasts superior quality through a precise manufacturing process.