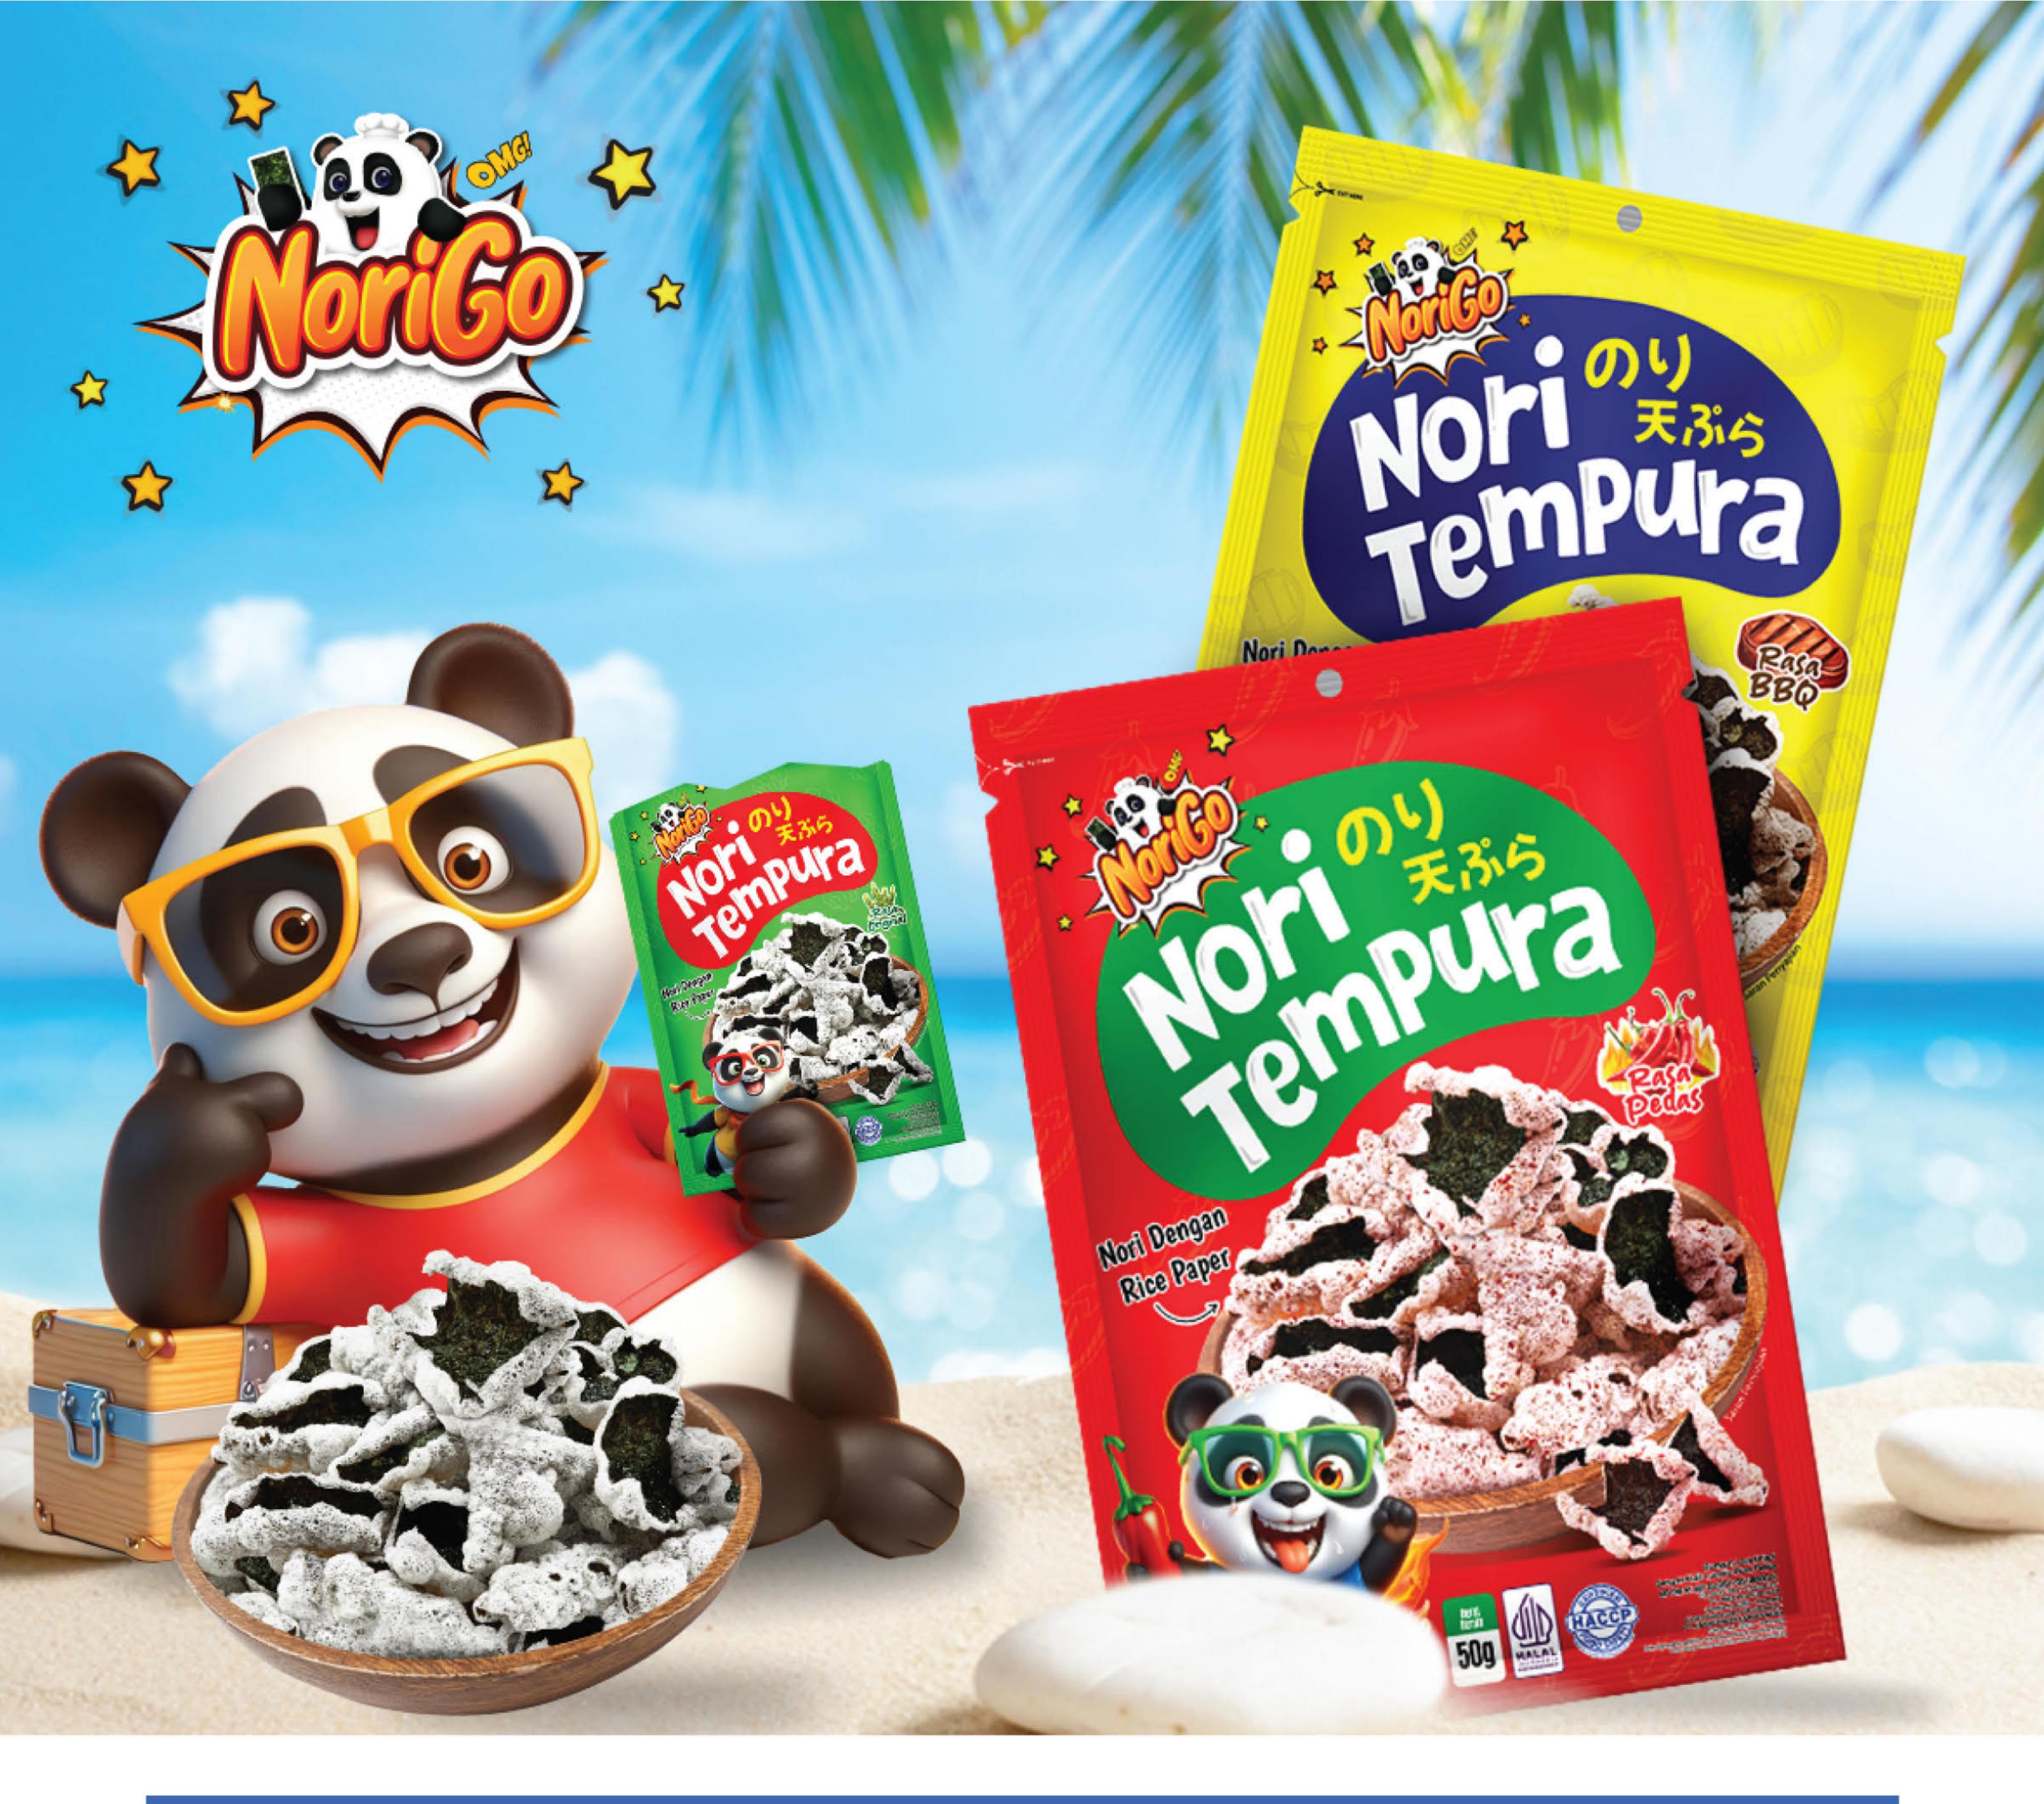

# JAVA SUPER FOOD

SEAWEED, HANA KATSUOBUSHI SAUCE & SEASONING

2025-2026

www.javasuperfood.com

# **COMPANY PROFILE**

PT. Aneka Dasuib Jaya, Java Super Food, is a company starting its business in the production and export of spices, herbs such as graviola leaves, noni, fingerroot, and various other spices. Since 2021, the business scope and product range have shifted to sauce and seasoning development as well as importing and distributing food ingredients. Above all, while importing and developing seaweed products, PT. Aneka Dasuib Jaya began to gain recognition and stand out among consumers and companies in Indonesia. With the support of skilled and professional employees, by 2023, we were able to quickly occupy the Indonesian market with products by cooperating with major franchise retail and F&B companies. We are committed to delivering high-quality, halal, and hygienic products which have led to achieve certifications of HACCP.

At the end of 2024, Hana katsuobushi, Katsuodashi, Matdashi have been launched as a new product, aiming to take the company to the next level. Most of all, Hana katsuobushi is made from the finest-quality skipjack tuna and boasts superior quality through a precise manufacturing process.