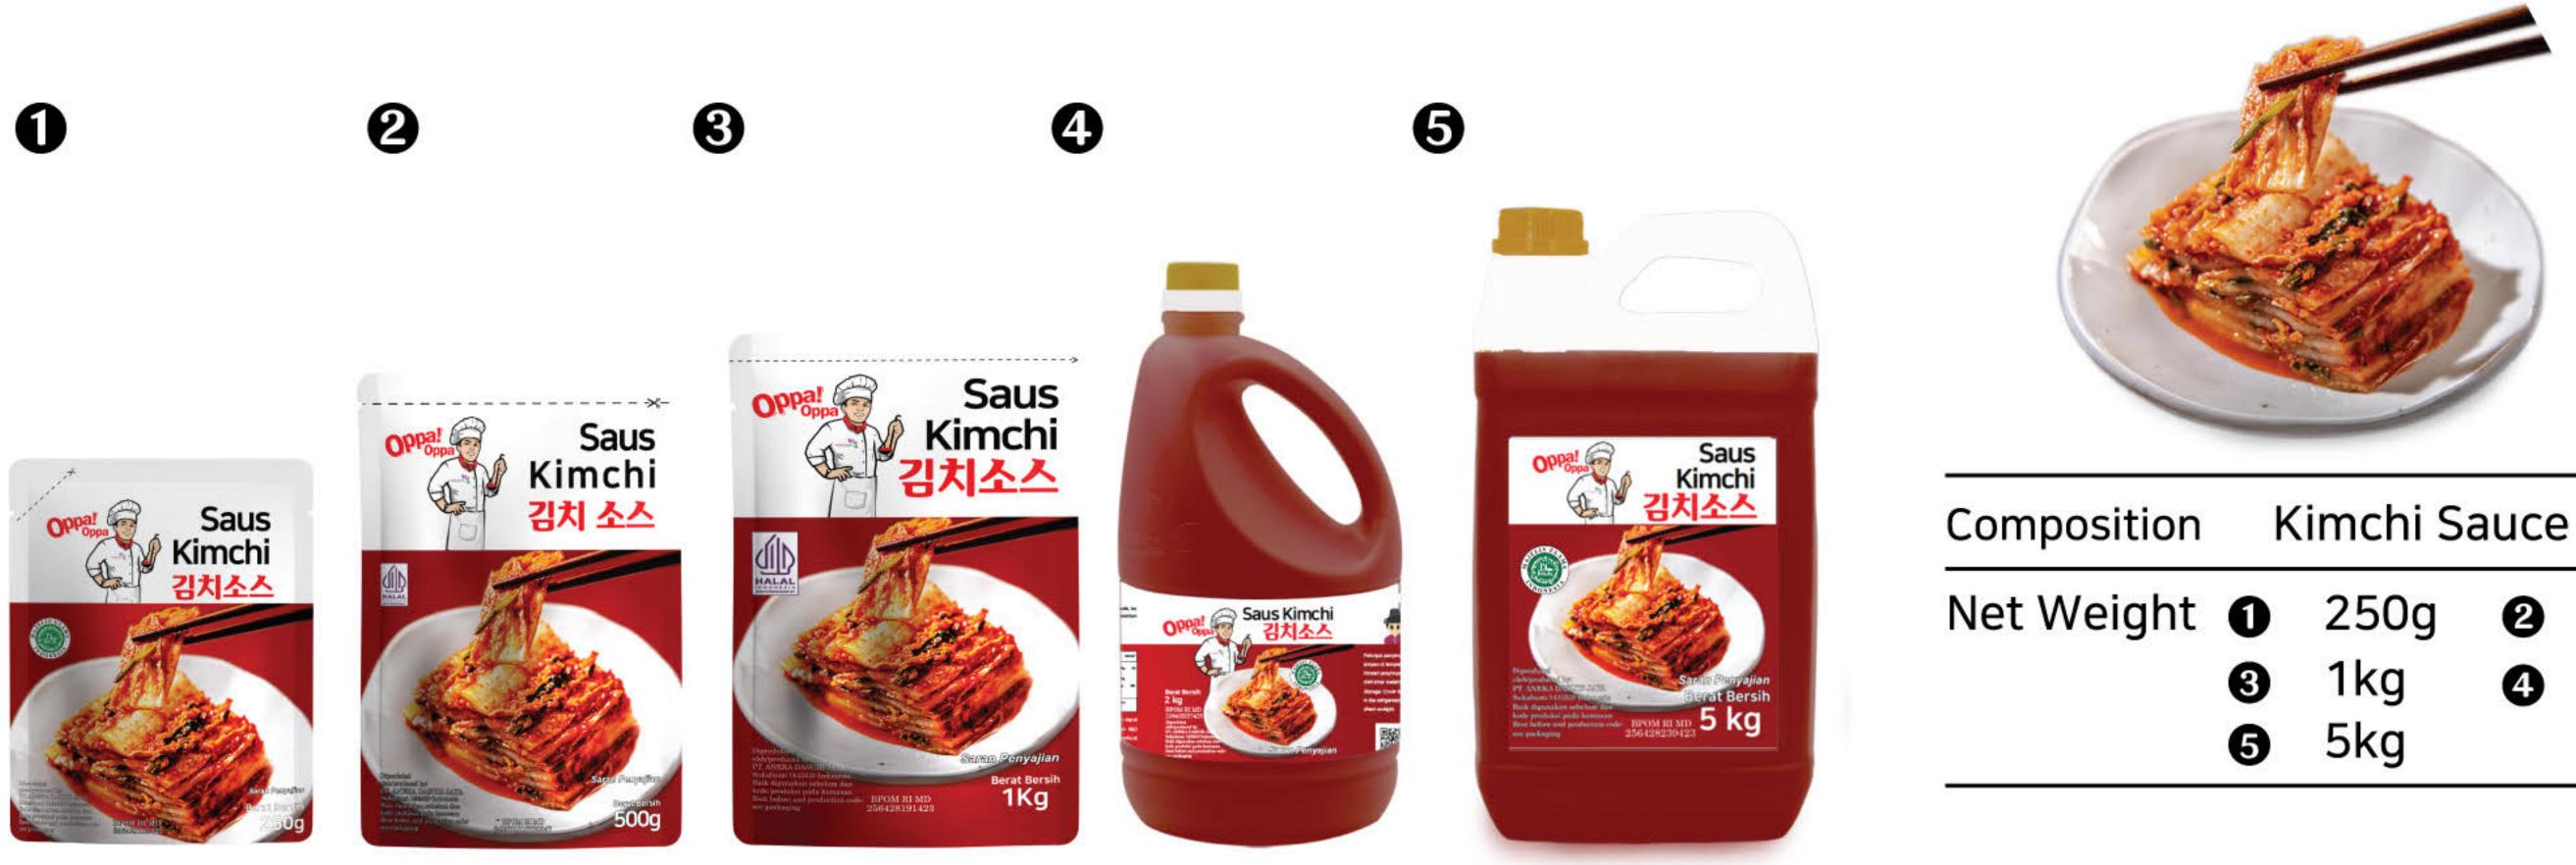

-------------------|--------------|---------------|--|
| Net Weight  | <b>1</b> 00g          | <b>2</b> 50g | <b>8</b> 400g |  |

# Honey Chicken Sauce (꿀닭소스)

Honey Chicken Sauce is made from high-quality selected ingredients. This sauce has a unique flavor. It can be applied by pouring it directly over chicken or other fried foods while cooking, and it can also be used as a dip for french fries.





### Kimchi Sauce (김치소스)

Kimchi Sauce from Java Super Food is a convenient and ready-to-use sauce. It can be mixed and stirred directly with vegetables such as cabbage, radish, and carrots. After that, it can be enjoyed immediately by simply pouring the kimchi sauce over the vegetables, without the hassle of mixing in many other ingredients like chili powder, anchovy oil, garlic, and more.



| - |  |
|---|--|
|   |  |

| Composition | K                | (imchi S | auce   | 100%        |
|-------------|------------------|----------|--------|-------------|
| Net Weight  | ()<br>(3)<br>(5) | 1kg      | 2<br>4 | 500g<br>2kg |

# Bulgogi Sauce (불고기소스)

2

ً₿

Bulgogi Sauce is a high-quality and convenient ready-to-use sauce. Bulgogi is a traditional Korean dish. This bulgogi sauce can be used to marinate meat before cooking bulgogi.

4

6





## Jjajang Sauce (짜장소스)

Jjajang Sauce from Java Super Food is certified halal by MUI, making it suitable for everyone to enjoy. Jjajang sauce can be used as a seasoning to make jjajang myeon (jjajang noodles) or jjang bab (jjajang rice). It can be added directly while cooking, making it more practical and delicious.



#### Japchae Sauce (