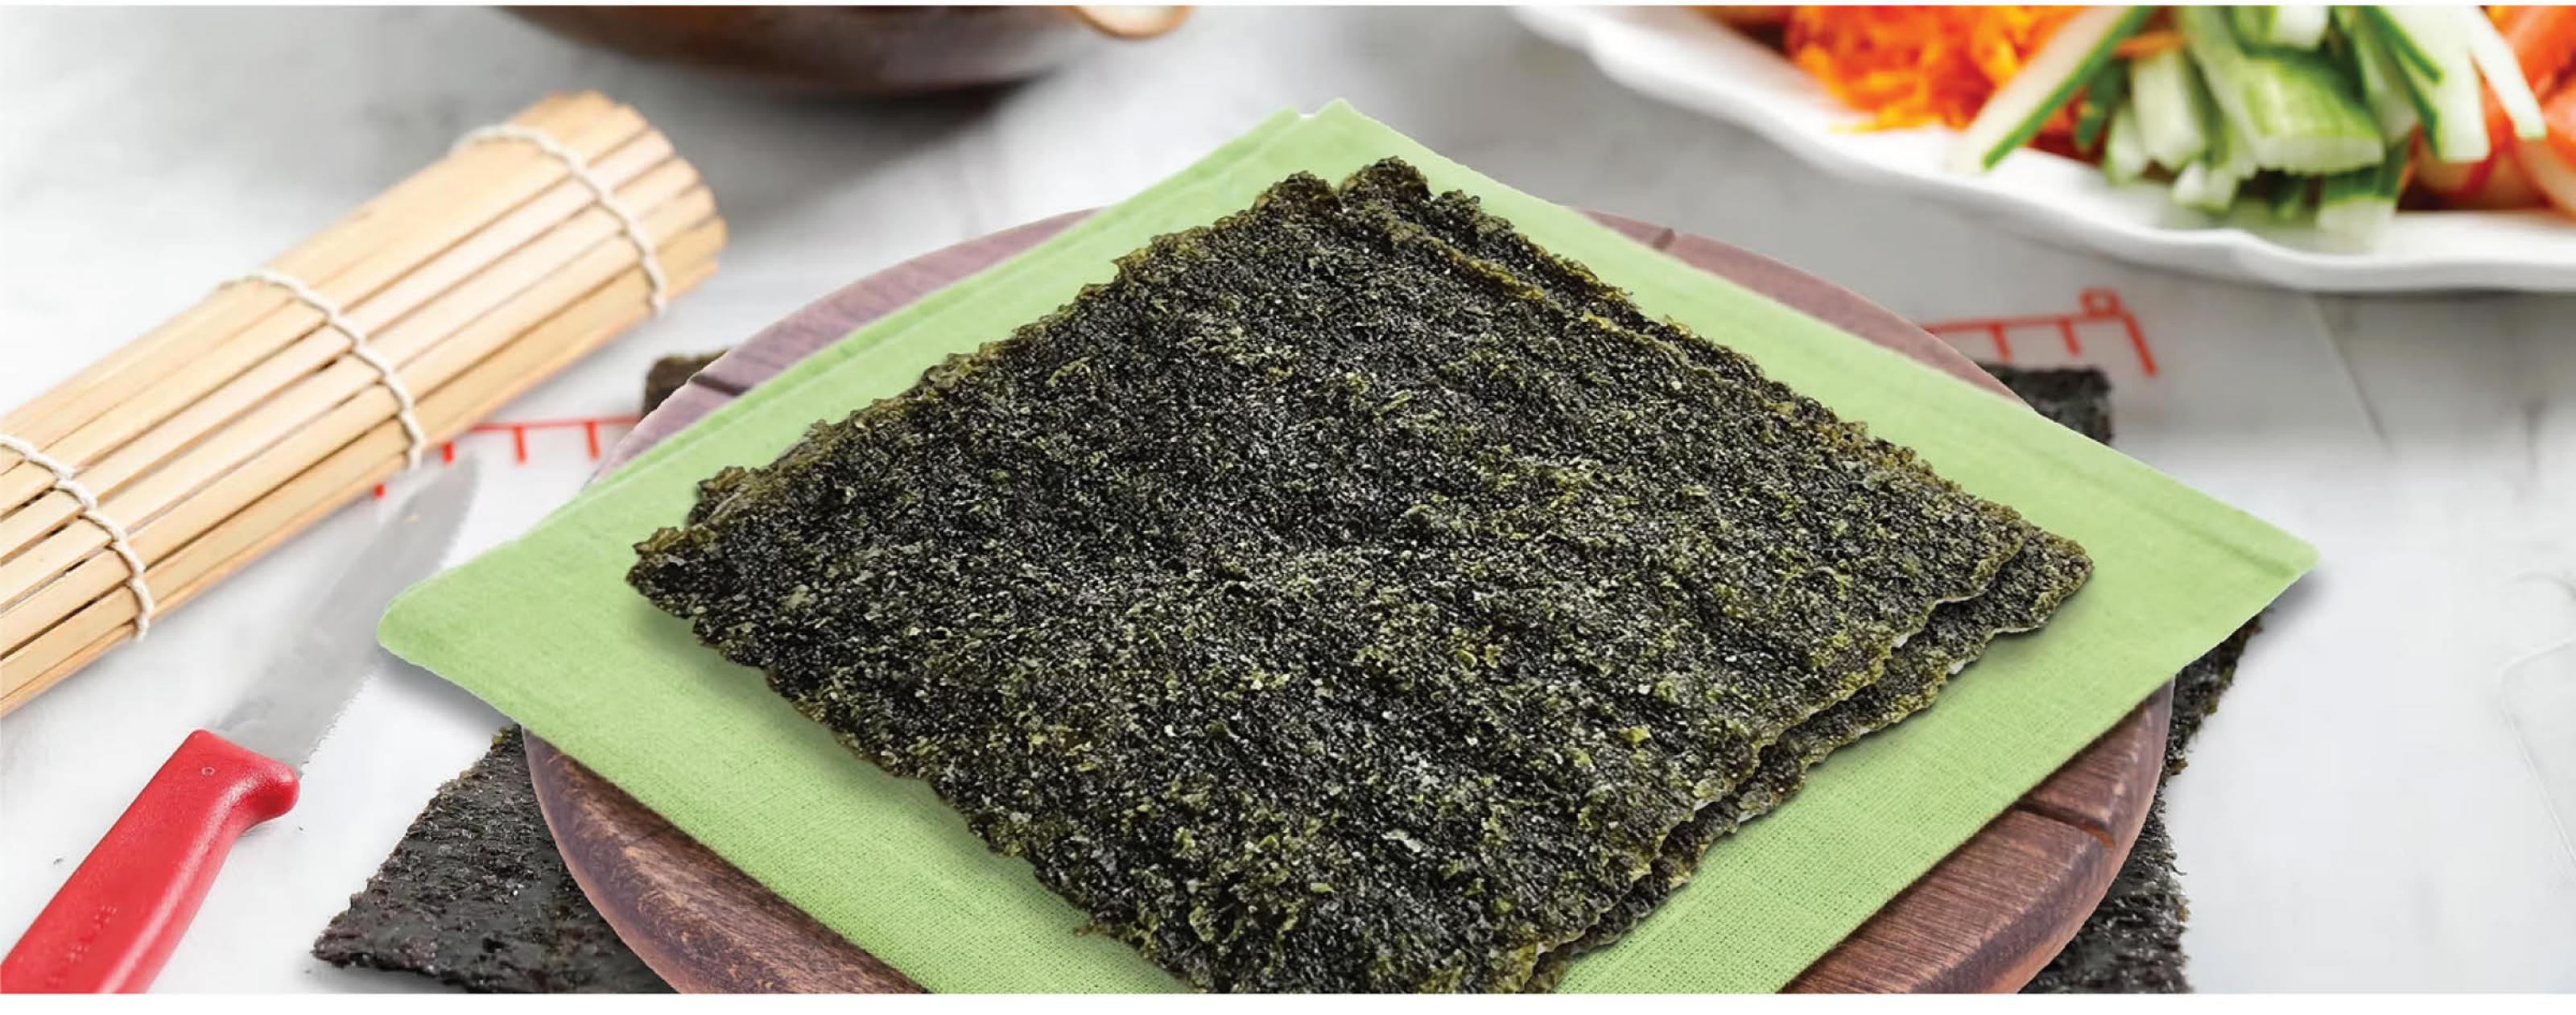

#### Sushi Nori (Nori) (김밥용 김)

Sushi Nori from Java Super Food is an imported seaweed with a superior quality. Our Sushi Nori was practically used to make sushi rolls or kimbap. Sushi Nori from Java Super Food is Baked twice to ensure a good quality taste and make it crispier. Our Sushi Nori is 100% Original, fresh texture, crunchy, and has no preservatives.