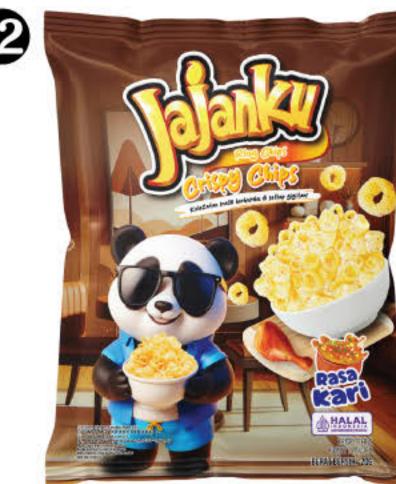

|         |         |   |
|------------------------------|--------------|---------|---------|---|
| <ol> <li>Original</li> </ol> | <b>2</b> BBQ | Seafood | 4 Spicy | • |

#### Nori Flakes Furikake (후리가케)

Daikichi presents nori furikake in various flavors. This seaweed sprinkle is blended with anchovies made from carefully selected ingredients, creating a crispy and savory nori furikake. It can be enjoyed on its own or as a delicious food topping.







#### Jajanku Crispy Chips (자잔꾸 스낵)

Crispy Chips dari Jajanku merupakan makanan ringan berbentuk cincin/ring berbahan dasar jagung yang renyah dengan tambahan bumbu yang gurih dan lezat. Crispy Chips bisa kamu nikmati dimanapun dan kapanpun. Seperti menonton tv, bersantai atau dijadikan lauk untuk makan siang & malam kamu.



















#### Composition

#### Net Weight

Corn crackers

20g













Garlic Butter Seaweed 2 Banana Spicy **9** BBQ Sweet and Spicy Flavor 4 Nori mayonaise 🛈 Original **6** Mayonaise Corn Roasted 6 Cheese Curry B Mexican Chili

17

B

#### Noriday Flakes with Rice Crackers (노리데이 김자반/라이스 크래커 첨가)

Sprinkled Nori with roasted seaweed pieces, topped with rice noodles, sesame seeds, shallots, and sesame oil, making it a perfect topping to enhance the flavor of your delicious meals.





| Composition | Seaweed, Sesame Seeds, Oil, |
|-------------|-----------------------------|
|             | Shallots, Seasoning         |

| Net Weight | 5g           |       |  |
|------------|--------------|-------|--|
| Original   | <b>2</b> BBQ | Spicy |  |

#### Nori Pop (노리 팝)

Norigo presents Nori Pop,