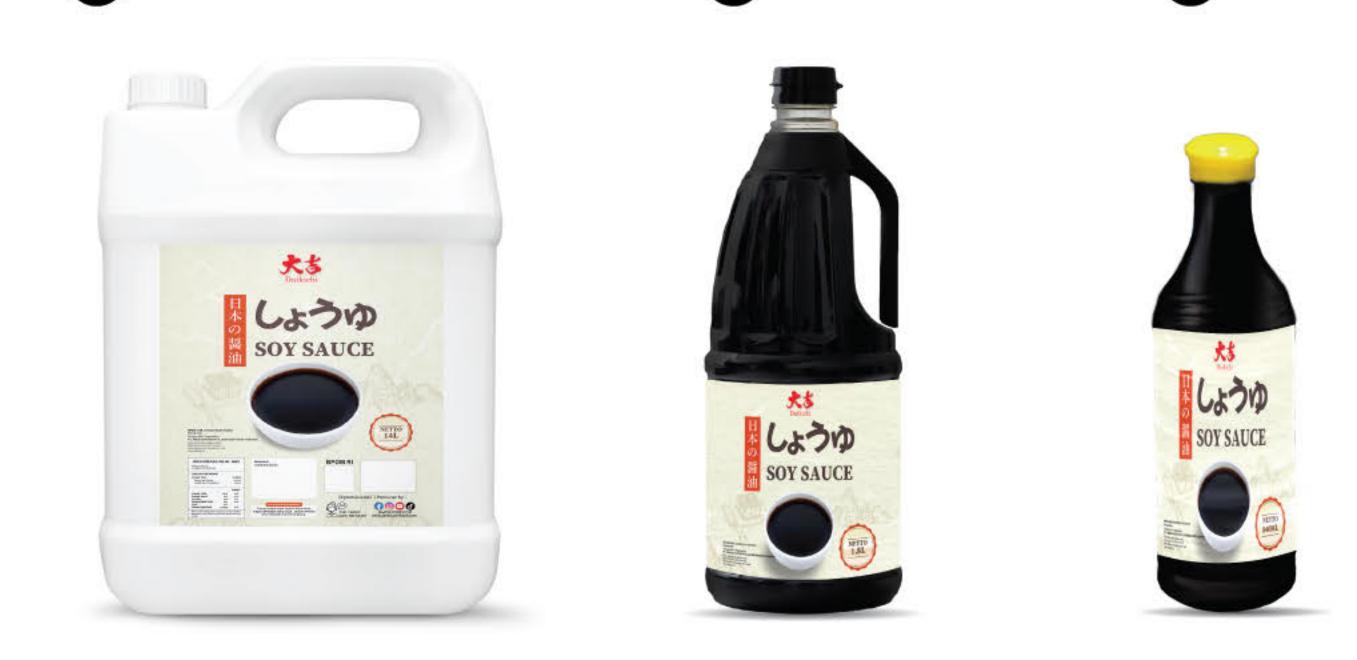

>1.7 L (Gungjung Jinganjang)<br>840 & 500 ML (Gungjung<br>Jinganjang) |

#### Gungjung Gukganjang (궁중 국간장)

Gungjung Gukganjang is a Korean soy sauce commonly used to prepare delicious dishes such as Mayak Gyeran, Kongnamul Muchim, and many other flavorful foods.



| Composition | Gungjung 100%                                                                                      |
|-------------|----------------------------------------------------------------------------------------------------|
|             | 15 L (Gungjung Gukganjang)<br>1.7 L (Gungjung Gukganjang)<br>840 & 500 ML (Gungjung<br>Gukganjang) |

#### Soy Sauce (다이키치 간장)

Soy sauce is a popular ingredient commonly used as an addition to various Korean dishes such as Ganjang Gejang, Myeongdong Hamcho Ganjang, and more.

3







#### Chili Oil (고추기름)

Chili oil can be applied directly to food as a sauce when enjoying dim sum, meat, or fried foods. It can also be added during cooking by adding a few tablespoons to fried rice, noodles, and soup.



| Coi | mposition          |   | Chili Oil |
|-----|--------------------|---|-----------|
| Ne  | t Weight           |   |           |
| 0   | Pedas Santuy 135ml | 4 | 250ml     |
| 0   | Pedas Mantul 135ml | 6 | 1.8L      |
| 8   | Pedas Gila 135ml   |   |           |

#### Chili Oil Crisp (고추기름)

Javasuperfood Chili Oil offers an authentic spicy sensation with real chili seeds inside, providing a distinct and delicious flavor. Produced through a hygienic process and using high-quality ingredients, this chili oil has a rich, tasty flavor and aroma.







| Compositi