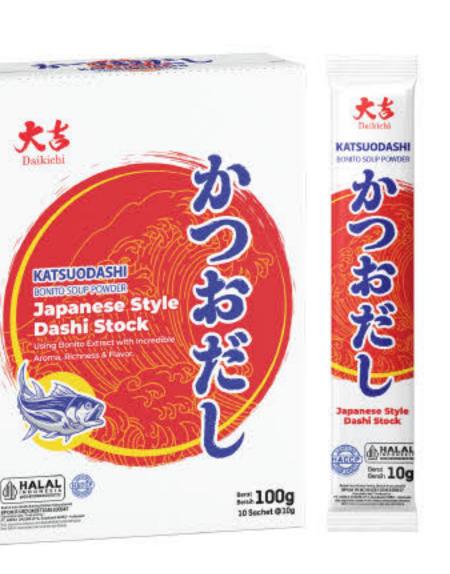

At the end of 2024, Hana katsuobushi, Katsuodashi, Matdashi have been launched as a new product, aiming to take the company to the next level. Most of all, Hana katsuobushi is made from the finest-quality skipjack tuna and boasts superior quality through a precise manufacturing process.