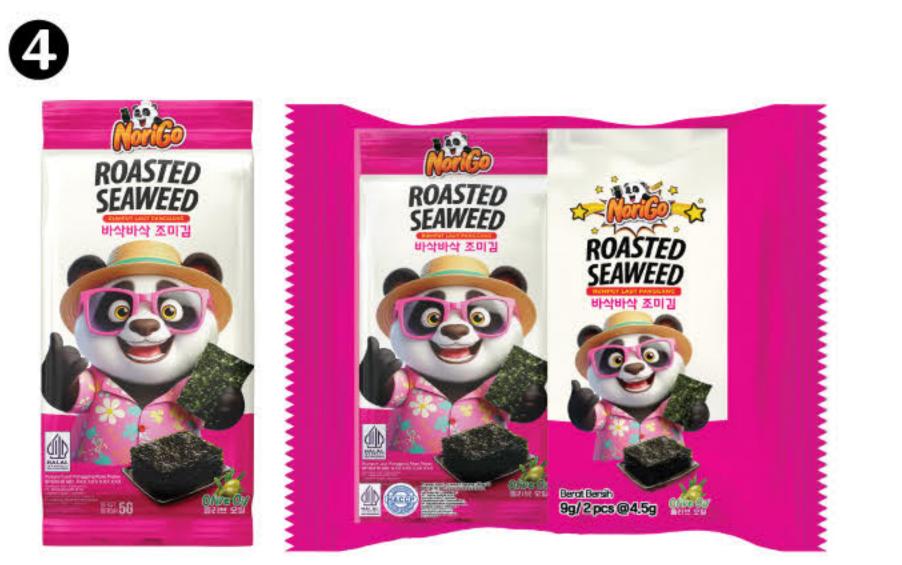

## Each BPOM and Halal product has its own Number, Logo and QR Code

Nori, Kizami Nori, Nori Roll, Nori Tabu

Noril, Metal Cotching (Sprinkled No

Nori Goreng, Nori Crisov, Furika

Mixing Seasoning, Seasoning (Cr.

02; 04; 06; 12; 14 8 15

ling (Sushi Nari), Metal Detectine (Sprinkled Nori

(Crispy Nori), Frying, De-oiling, Quality Inspection

d Nori), Metal Catching (Furikake), Primary Packaging (Crispy Nori), Sealing, Metal Detector (Furikake), ig (Fried Nori), Tertiary Packaging, Final Product Storage,