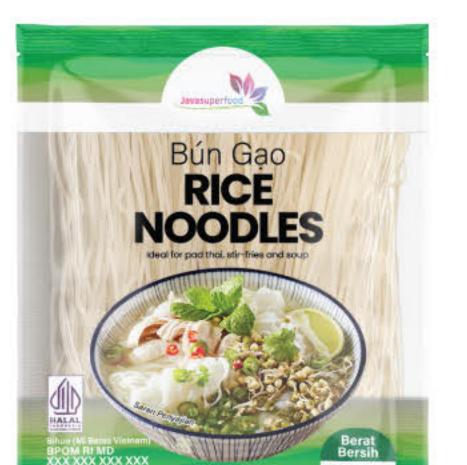

# JAVA SUPER FOOD

SEAWEED, HANA KATSUOBUSHI SAUCE & SEASONING

2025-2026

www.javasuperfood.com