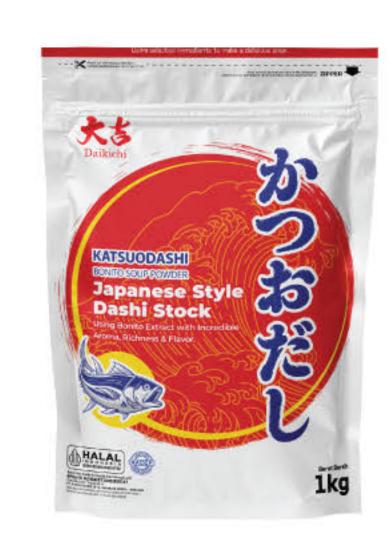

At the end of 2024, Hana katsuobushi, Katsuodashi, Matdashi have been launched as a new product, aiming to take the company to the next level. Most of all, Hana katsuobushi is made from the finest-quality skipjack tuna and boasts superior quality through a precise manufacturing process.