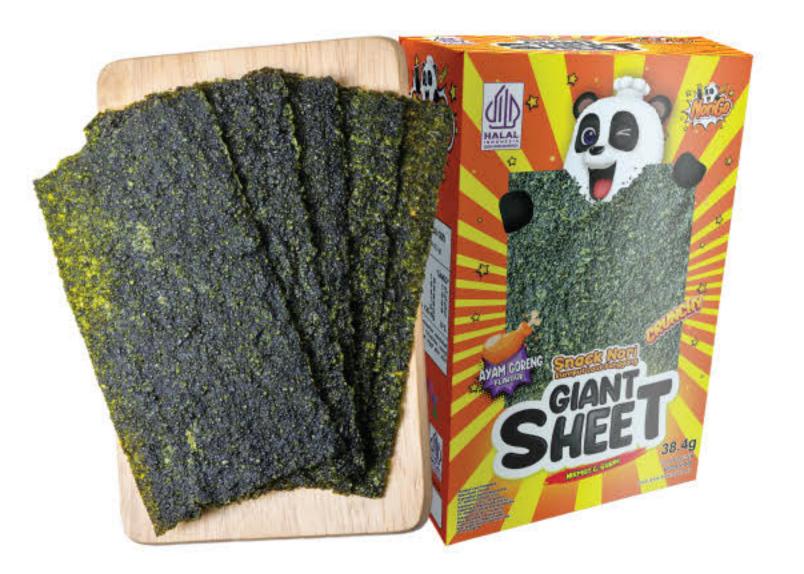

#### Sushi Nori (Nori) (김밥용 김)

Sushi Nori from Java Super Food is an imported seaweed with a superior quality. Our Sushi Nori was practically used to make sushi rolls or kimbap. Sushi Nori from Java Super Food is Baked twice to ensure a good quality taste and make it crispier. Our Sushi Nori is 100% Original, fresh texture, crunchy, and has no preservatives.