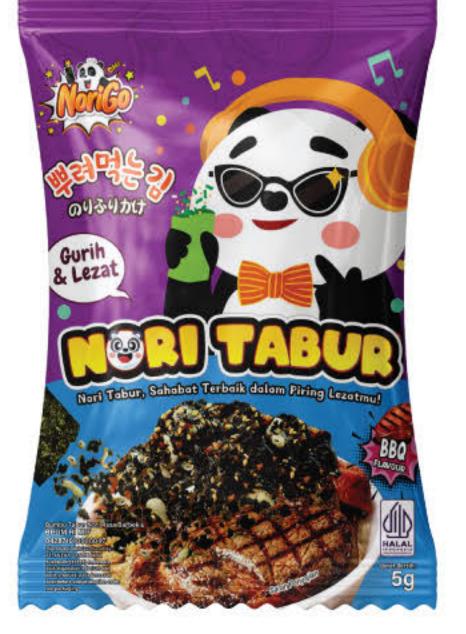

## Each BPOM and Halal product has its own Number, Logo and QR Code

Nori, Kizami Nori, Nori Roll, Nori Tabu

Noril, Metal Cotching (Sprinkled No

Nori Goreng, Nori Crisov, Furika

Mixing Seasoning, Seasoning (Cr.