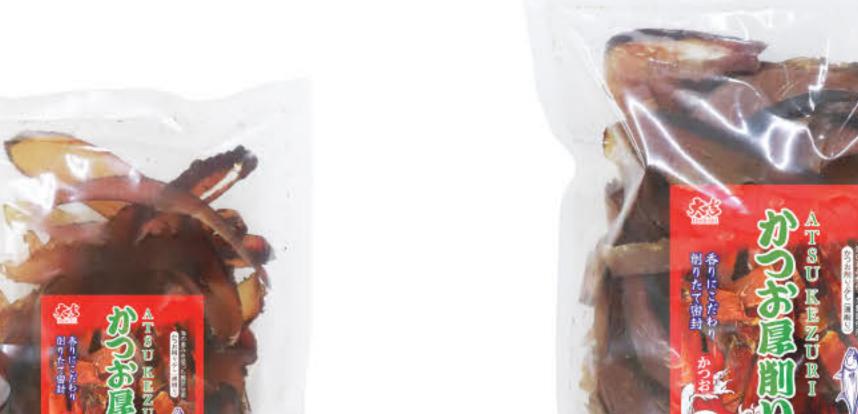

At the end of 2024, Hana katsuobushi, Katsuodashi, Matdashi have been launched as a new product, aiming to take the company to the next level. Most of all, Hana katsuobushi is made from the finest-quality skipjack tuna and boasts superior quality through a precise manufacturing process.