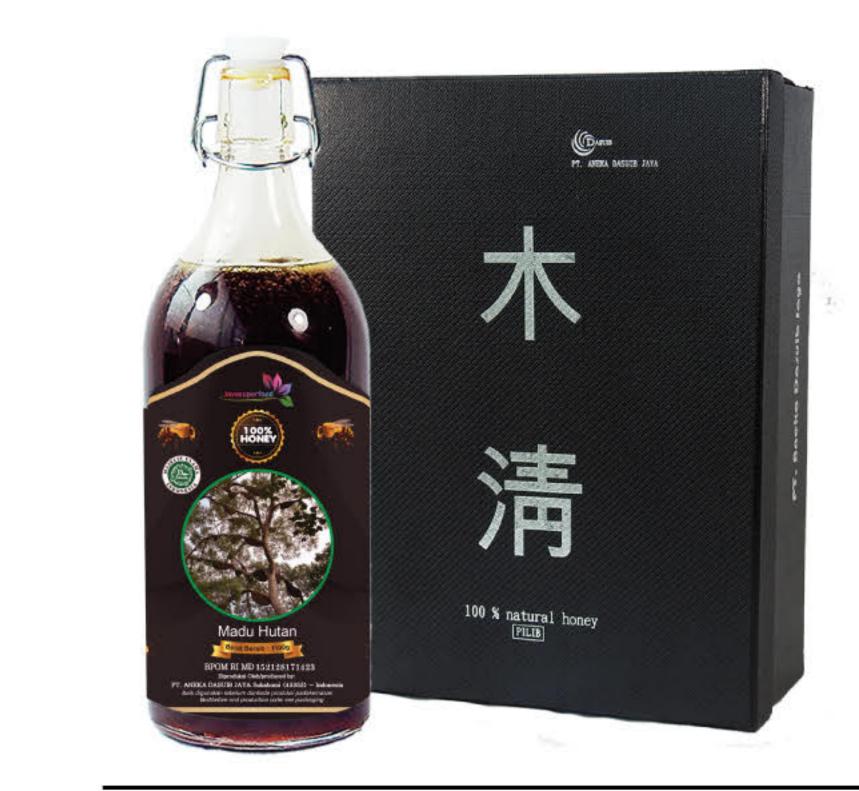

# JAVA SUPER FOOD

SEAWEED, HANA KATSUOBUSHI SAUCE & SEASONING

2025-2026

www.javasuperfood.com