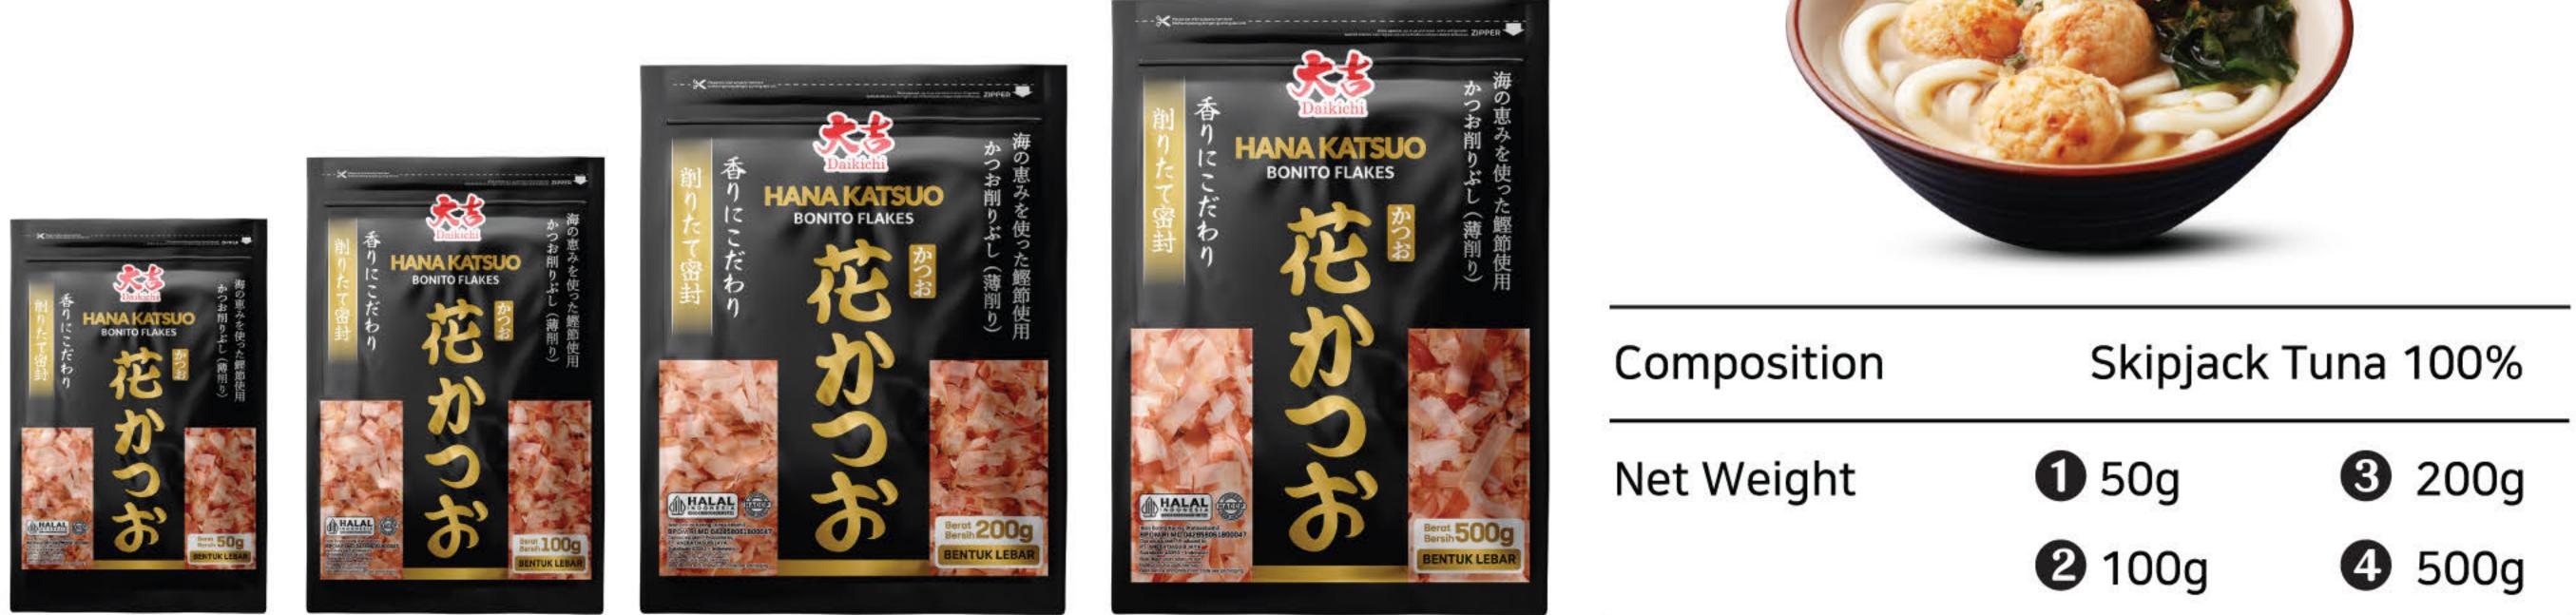

At the end of 2024, Hana katsuobushi, Katsuodashi, Matdashi have been launched as a new product, aiming to take the company to the next level. Most of all, Hana katsuobushi is made from the finest-quality skipjack tuna and boasts superior quality through a precise manufacturing process.