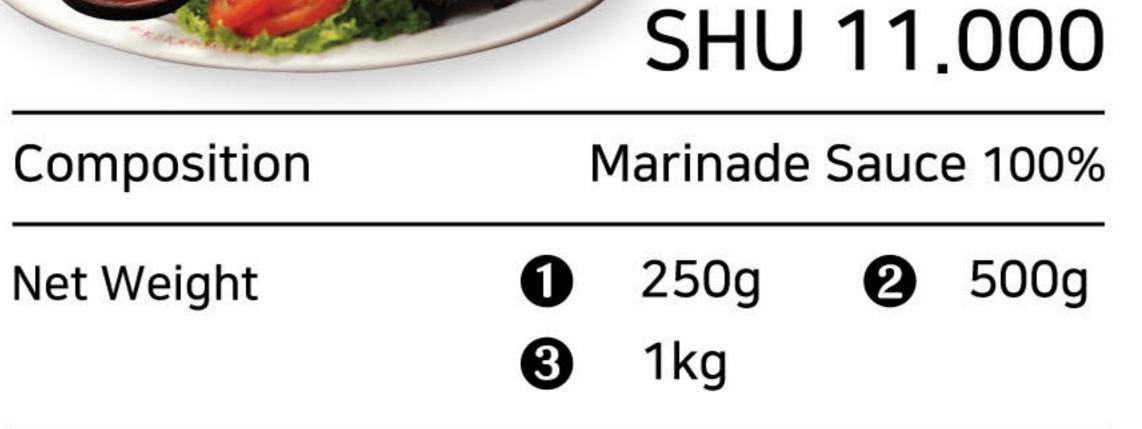

| 250g | 2 | 500g |
|------------|---|------|---|------|
|            | 8 | 1kg  | 4 | 2kg  |
|            | 6 | 5kg  |   |      |



#### Spicy Marinade Sauce Lv 10 (매운 양념소스 LV10)

8

The marinade sauce is made from high-quality selected ingredients, offering a unique spicy flavor. This spicy marinade sauce can be applied to various dishes such as grilled fish, chicken satay, lamb satay, beef satay, fried noodles, steak, and various grilled dishes.





0

0

0



0





#### Spicy Marinade Sauce Lv 20 (매운 양념소스 Lv 20)









#### SHU 7000

| Composition | Ν | /larinade | Sauc | e 100% |
|-------------|---|-----------|------|--------|
| Net Weight  | 0 | 250g      | 0    | 500g   |
| 2           | 8 | 1kg       |      | 1.7    |

#### Spicy Marinade Sauce Lv 30 (매운 양념소스 Lv 30)













#### Steak Sauce (스테이크 소스)

Steak Sauce, Black Pepper Sauce, and Mushroom Sauce from Cooking Master are made from high-quality selected ingredients, offering a distinctive aroma and delicious taste. These sauce variants can be applied to various meat dishes such as steak, barbecue, and other meat-based preparations.



| Composition | Steak Sauce 100%                                    |
|-------------|-----------------------------------------------------|
| Net Weight  | <ol> <li>250g</li> <li>500g</li> <li>1kg</li> </ol> |

### Blackpaper Sauce (블랙페퍼 스테이크 소스)

0



0

0





| Composition Bla | ack Paper Sau      | ıce 100%      |
|-----------------|--------------------|---------------|
| Net Weight      | <b>1</b> 250g      | <b>2</b> 500g |
|                 | <li>     1kg </li> |