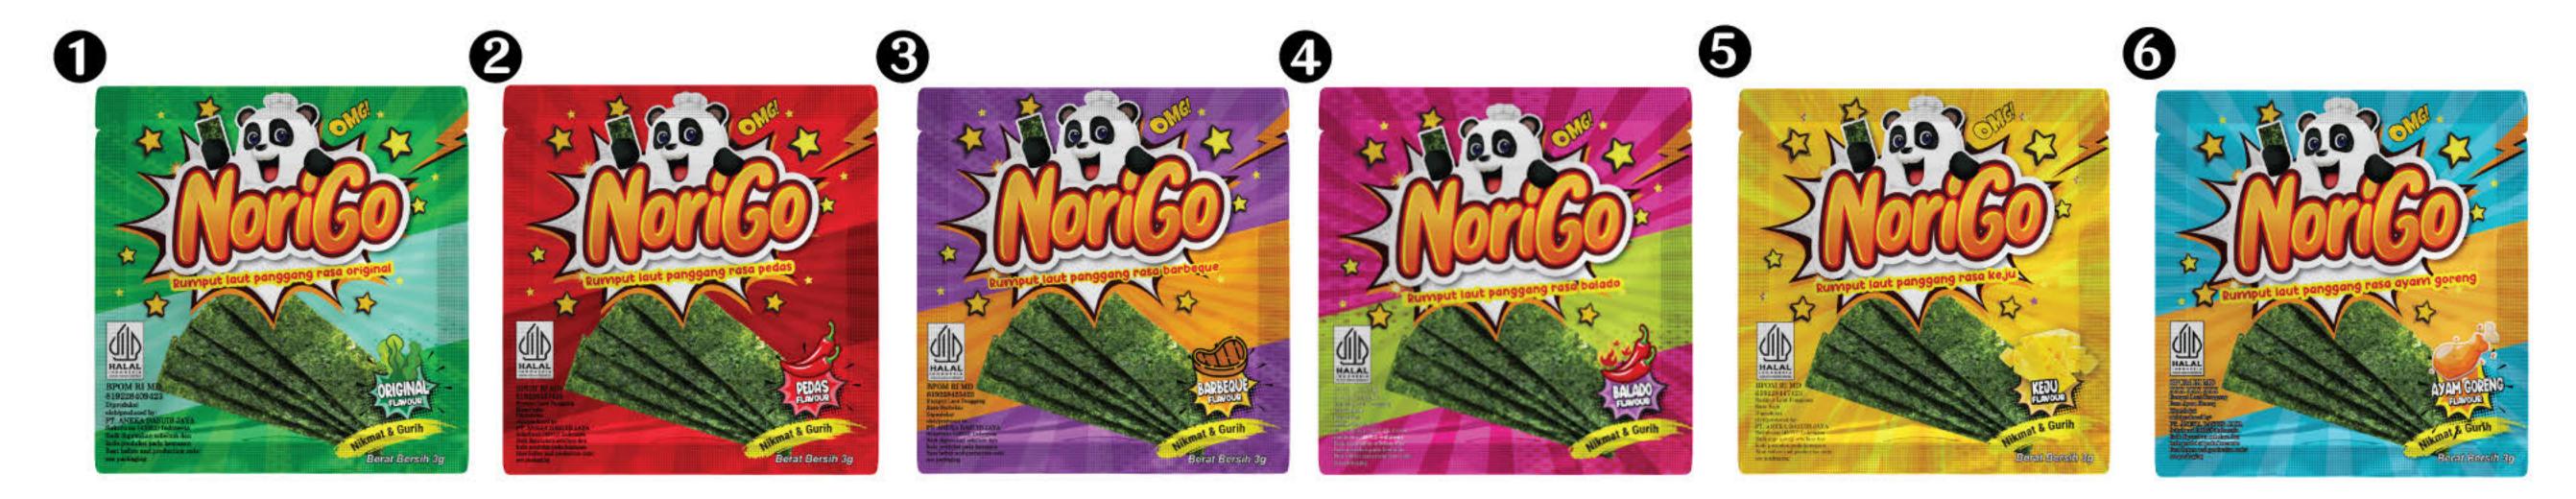

## Each BPOM and Halal product has its own Number, Logo and QR Code

Nori, Kizami Nori, Nori Roll, Nori Tabu

Noril, Metal Cotching (Sprinkled No

Nori Goreng, Nori Crisov, Furika

Mixing Seasoning, Seasoning (Cr.

02; 04; 06; 12; 14 8 15

ling (Sushi Nari), Metal Detectine (Sprinkled Nori

(Crispy Nori), Frying, De-oiling, Quality Inspection

d Nori), Metal Catching (Furikake), Primary Packaging (Crispy Nori), Sealing, Metal Detector (Furikake), ig (Fried Nori), Tertiary Packaging, Final Product Storage,