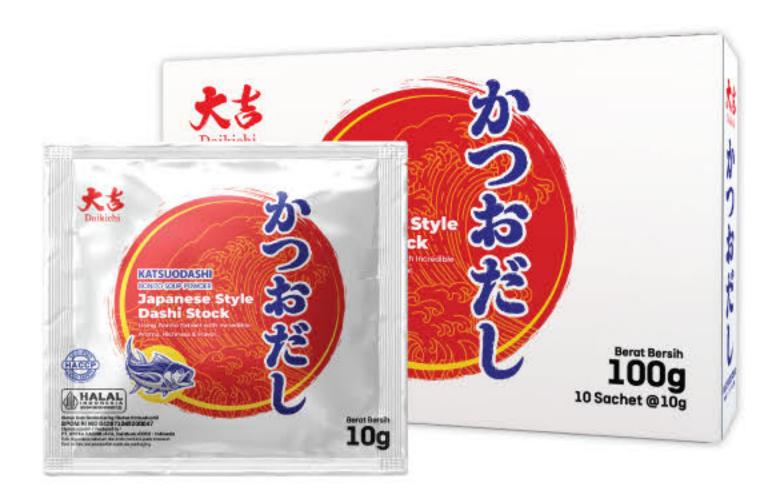

At the end of 2024, Hana katsuobushi, Katsuodashi, Matdashi have been launched as a new product, aiming to take the company to the next level. Most of all, Hana katsuobushi is made from the finest-quality skipjack tuna and boasts superior quality through a precise manufacturing process.