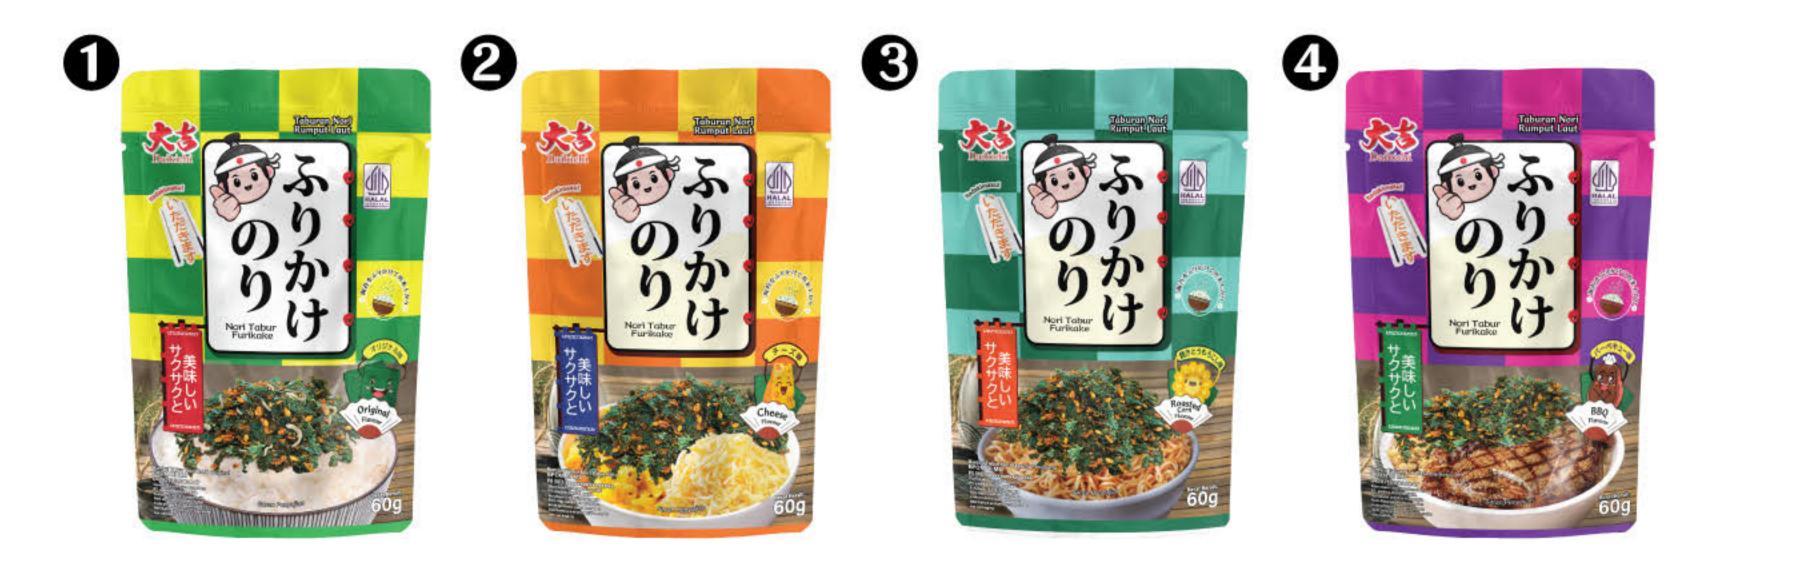

## Each BPOM and Halal product has its own Number, Logo and QR Code

Nori, Kizami Nori, Nori Roll, Nori Tabu

Noril, Metal Cotching (Sprinkled No

Nori Goreng, Nori Crisov, Furika

Mixing Seasoning, Seasoning (Cr.

02; 04; 06; 12; 14 8 15

ling (Sushi Nari), Metal Detectine (Sprinkled Nori

(Crispy Nori), Frying, De-oiling, Quality Inspection

d Nori), Metal Catching (Furikake), Primary Packaging (Crispy Nori), Sealing, Metal Detector (Furikake), ig (Fried Nori), Tertiary Packaging, Final Product Storage,