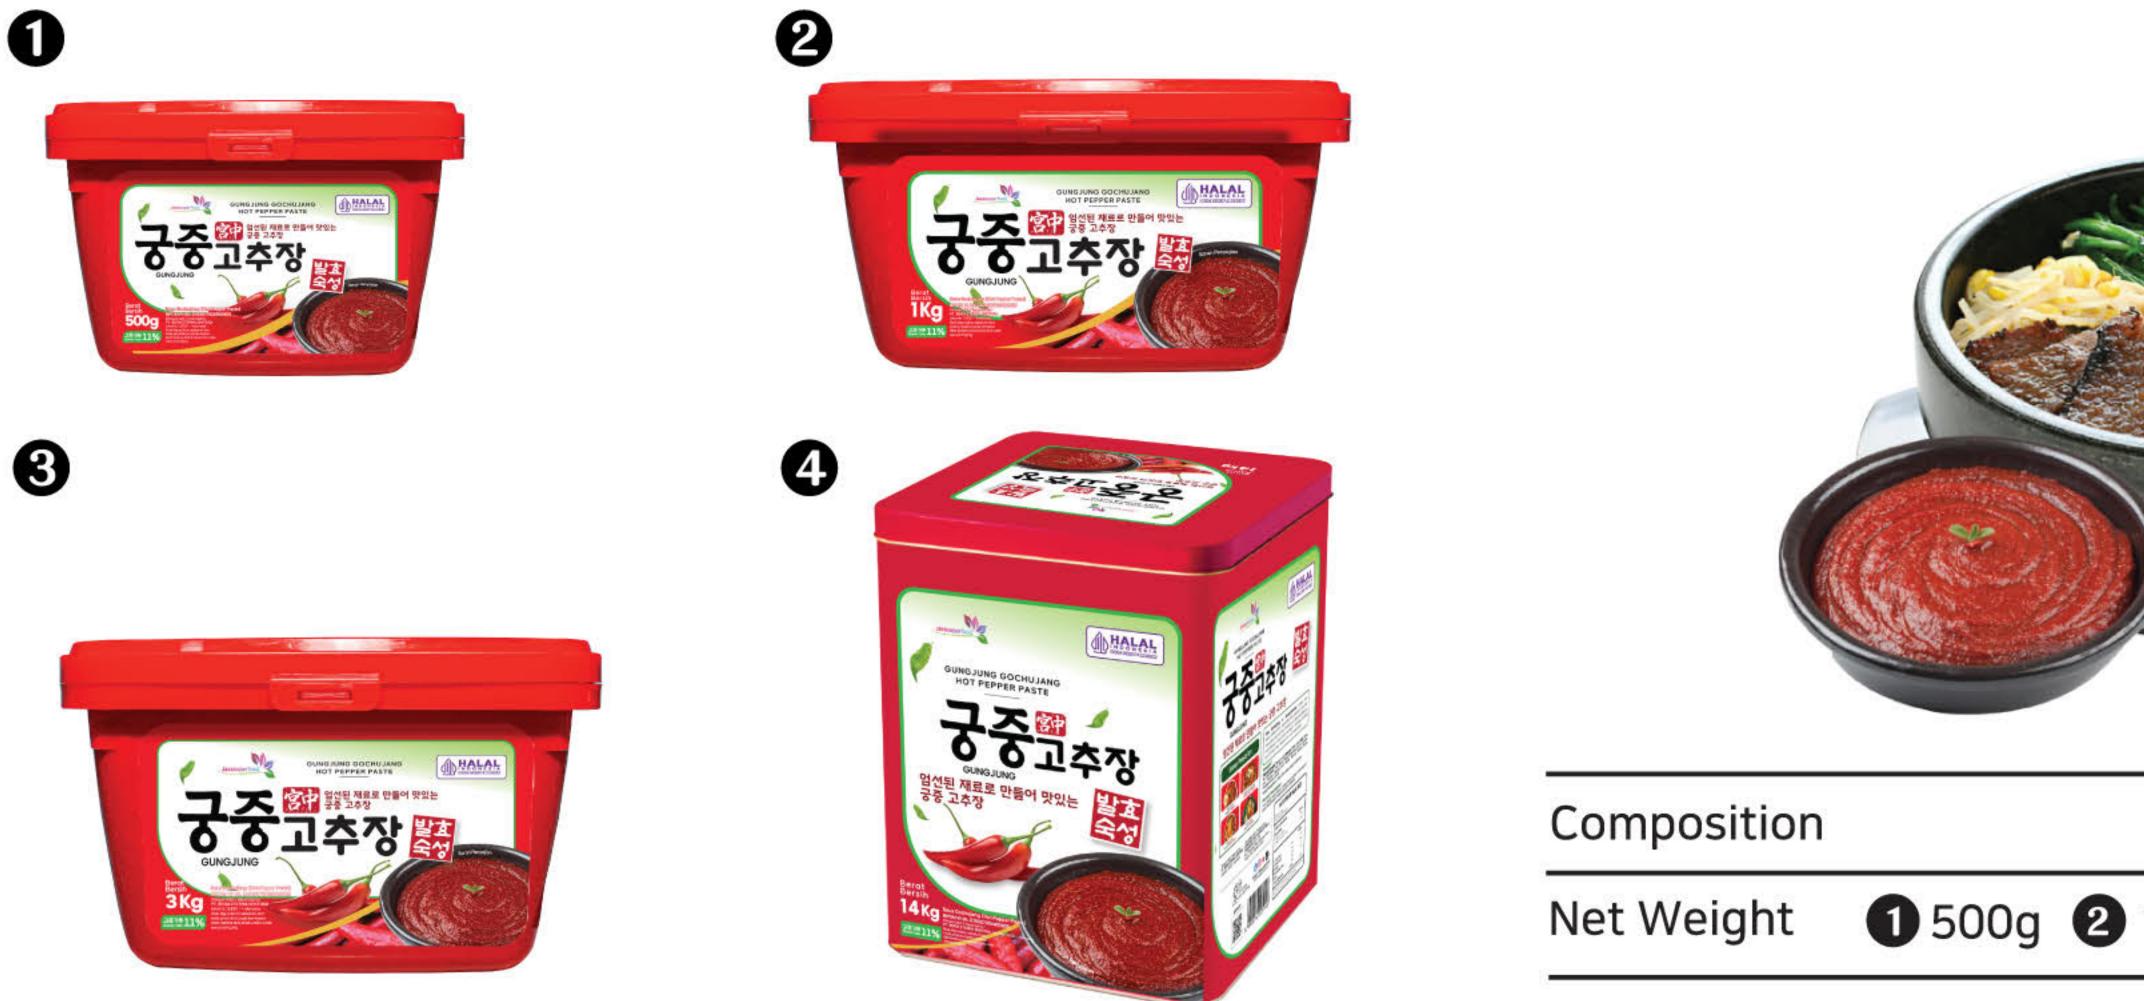

| 100g 2500g 31kg                                                                                                                                                                                                                                                                                                                                                                                                              | Net Weight  | <ol> <li>50g</li> <li>400g</li> <li>1kg</li> </ol> |

#### Gungjung Gochujang (궁중 고추장)

Gochujang Sauce from Java Super Food is a traditional Korean fermented chili paste with a distinctive aroma and flavor. It can be used in various dishes such as bibimbap, spicy sauces, tteokbokki sauce, kimchi jjigae broth, and napa cabbage kimchi.



| Composition |               | Gochuja      | ang 100% |               |
|-------------|---------------|--------------|----------|---------------|
| Net Weight  | <b>1</b> 500g | <b>2</b> 1Kg | 3 3Kg    | <b>4</b> 14Kg |

#### Gochujang Sauce Java Super Food (자바슈퍼푸드 고추장)

Gochujang sauce is made from high-quality selected ingredients with an authentic Korean taste. It can be used in various dishes such as bibimbap, spicy stir-fried squid, and kimchi jjigae broth.





#### Doenjang Soybean Paste (궁중된장)

Doenjang Javasuperfood is a fermented soybean paste made using traditional Korean fermentation technology and high-quality natural ingredients. This doenjang has a rich flavor, strong aroma, and smooth texture, making it the perfect seasoning for various Korean dishes.



8





(4)