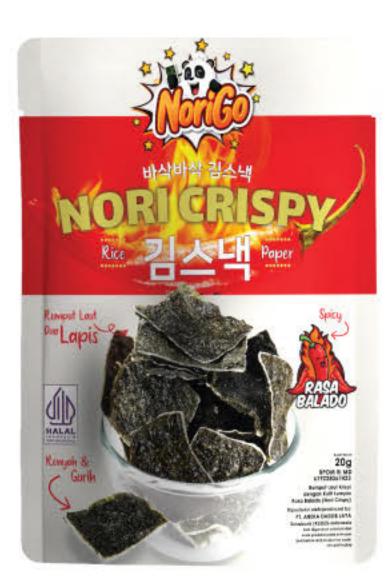

## Each BPOM and Halal product has its own Number, Logo and QR Code

Nori, Kizami Nori, Nori Roll, Nori Tabu

Noril, Metal Cotching (Sprinkled No

Nori Goreng, Nori Crisov, Furika

Mixing Seasoning, Seasoning (Cr.

02; 04; 06; 12; 14 8 15

ling (Sushi Nari), Metal Detectine (Sprinkled Nori

(Crispy Nori), Frying, De-oiling, Quality Inspection

d Nori), Metal Catching (Furikake), Primary Packaging (Crispy Nori), Sealing, Metal Detector (Furikake), ig (Fried Nori), Tertiary Packaging, Final Product Storage,