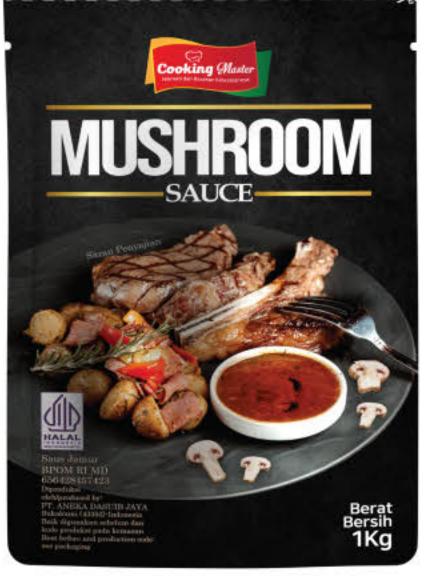

At the end of 2024, Hana katsuobushi, Katsuodashi, Matdashi have been launched as a new product, aiming to take the company to the next level. Most of all, Hana katsuobushi is made from the finest-quality skipjack tuna and boasts superior quality through a precise manufacturing process.