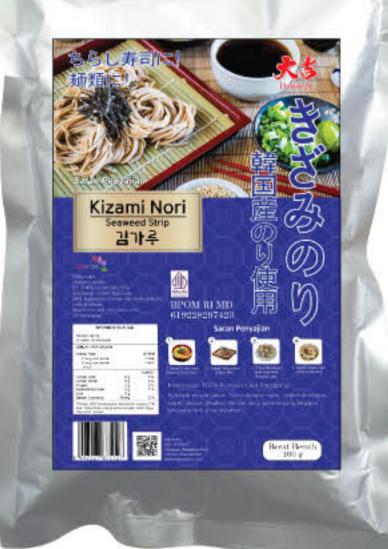

## Each BPOM and Halal product has its own Number, Logo and QR Code

Nori, Kizami Nori, Nori Roll, Nori Tabu

Noril, Metal Cotching (Sprinkled No

Nori Goreng, Nori Crisov, Furika

Mixing Seasoning, Seasoning (Cr.

02; 04; 06; 12; 14 8 15

ling (Sushi Nari), Metal Detectine (Sprinkled Nori

(Crispy Nori), Frying, De-oiling, Quality Inspection

d Nori), Metal Catching (Furikake), Primary Packaging (Crispy Nori), Sealing, Metal Detector (Furikake), ig (Fried Nori), Tertiary Packaging, Final Product Storage,