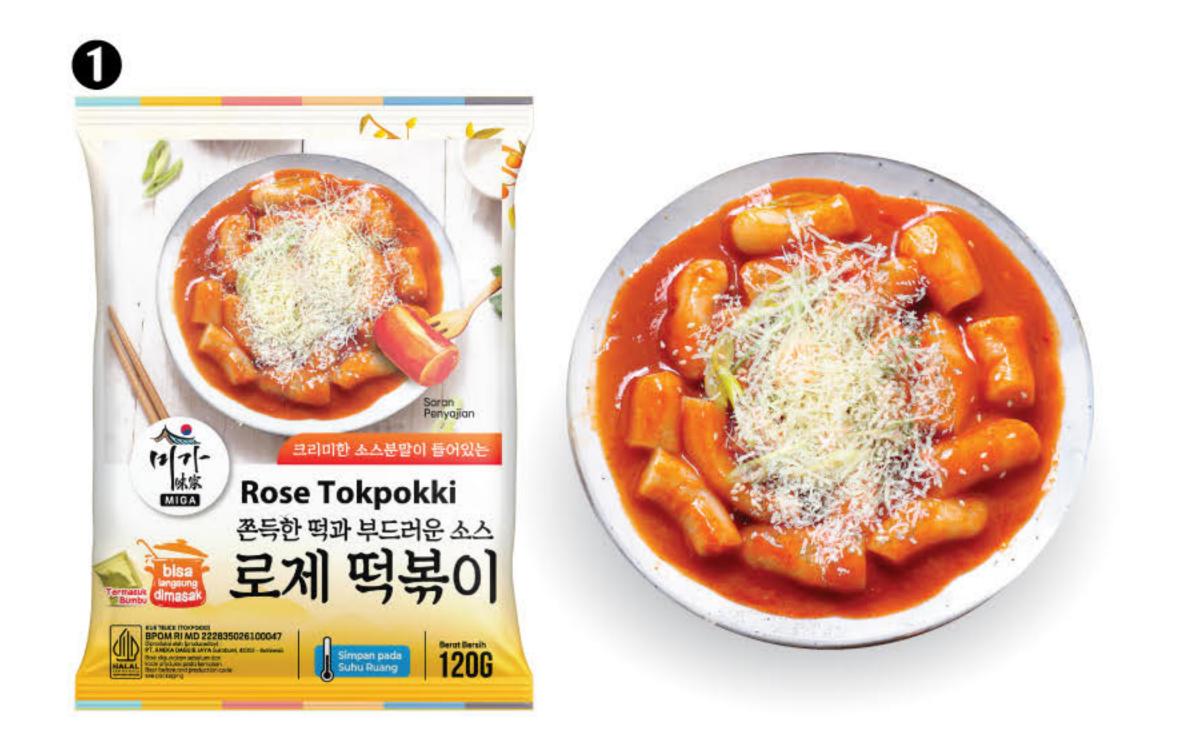

ng dipped or brushed with warm water until softened. Rice paper can be made into spring rolls with fillings such as fresh vegetables, chicken, shrimp, fish, or meat.



| Composition  | Rice Flour and Tapioca Flour                                                |  |
|--------------|-----------------------------------------------------------------------------|--|
| Net Weight 1 | (Round) 100/200/300/400/500g<br>(Square) 100/200/300/400/500g<br>(21x19 cm) |  |

| Composition | Rice paper 100%  |  |  |
|-------------|------------------|--|--|
| Net Weight  | 200g             |  |  |
| Round Shape | e 🛿 Square Shape |  |  |

### Rose Tokpokki (로제 떡볶이)

Rose Tokpokki is made from high-quality selected ingredients. The delicious, soft, and chewy rice cakes make Rose Tokpokki a family favorite.



#### Tokpokki Carbonara (까르보나라 떡볶이)

Miga Tokpokki Carbonara is the perfect choice for those who are tired of regular spicy tokpokki. The creamy, savory, and delicious sauce makes it a delightful meal. It can be served and enjoyed easily.



| Rose Tokpokki |  |
|---------------|--|
| 120g          |  |
|               |  |

# Tokpokki Seasoning (떡볶이 소스분말)

€

MIGA's Tokpokki seasoning is made from high-quality selected ingredients, offering a distinct and delicious aroma and flavor. It can be served and enjoyed easily.

4





### Tokpokki (떡100g+소스50g)

Tokpokki contains both the rice cakes (tok) and the sauce inside. The tok and sauce are made from high-quality selected ingredients. Since both the rice cakes and sauce are included, it makes the preparation more convenient.





Net We