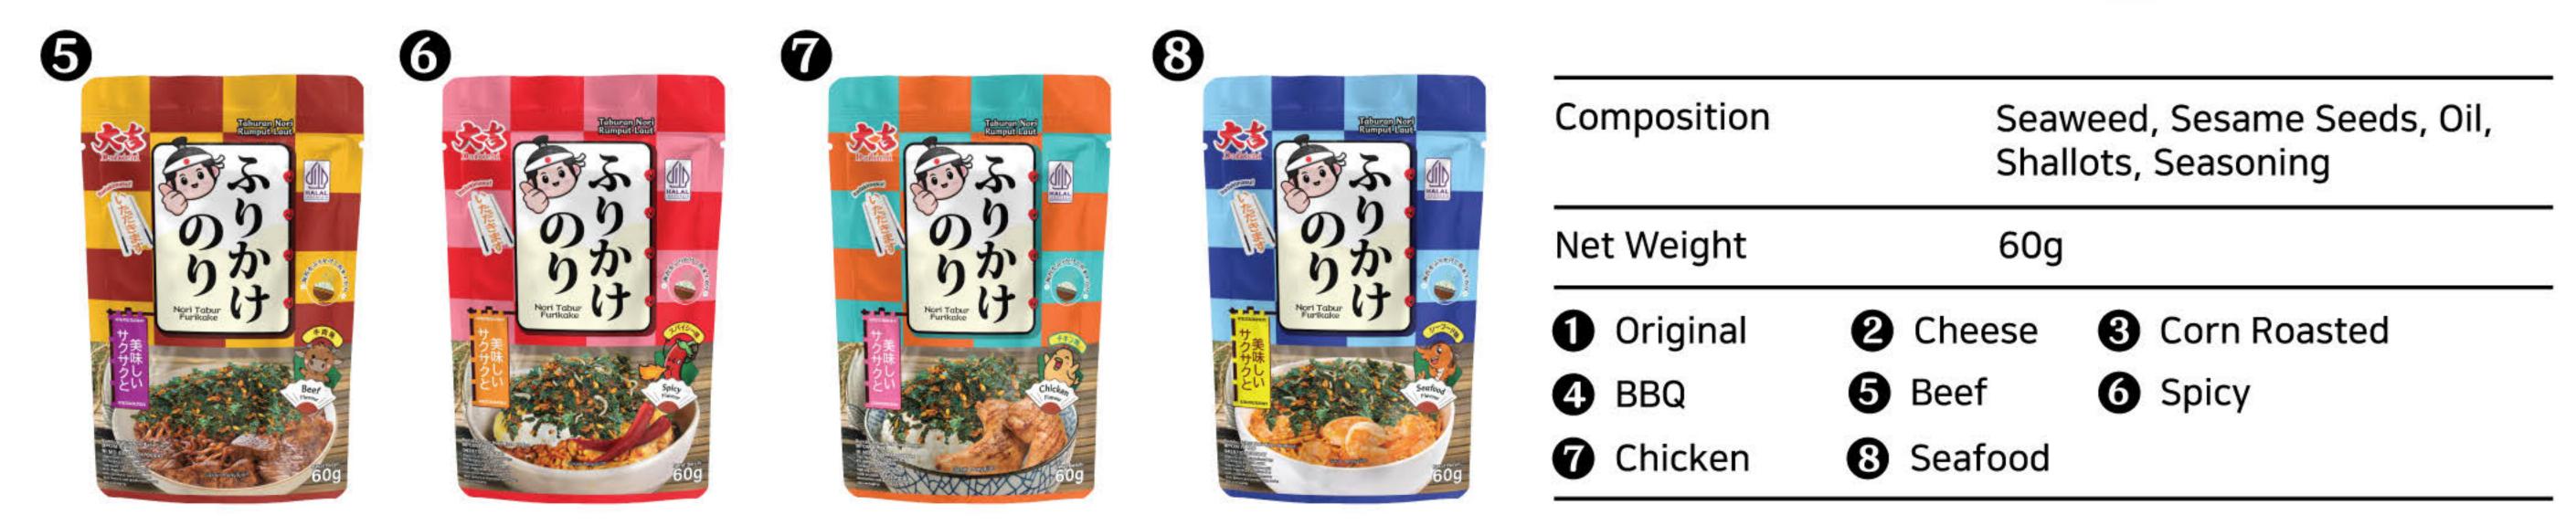

## Each BPOM and Halal product has its own Number, Logo and QR Code

Nori, Kizami Nori, Nori Roll, Nori Tabu

Noril, Metal Cotching (Sprinkled No

Nori Goreng, Nori Crisov, Furika

Mixing Seasoning, Seasoning (Cr.

02; 04; 06; 12; 14 8 15

ling (Sushi Nari), Metal Detectine (Sprinkled Nori

(Crispy Nori), Frying, De-oiling, Quality Inspection

d Nori), Metal Catching (Furikake), Primary Packaging (Crispy Nori), Sealing, Metal Detector (Furikake), ig (Fried Nori), Tertiary Packaging, Final Product Storage,