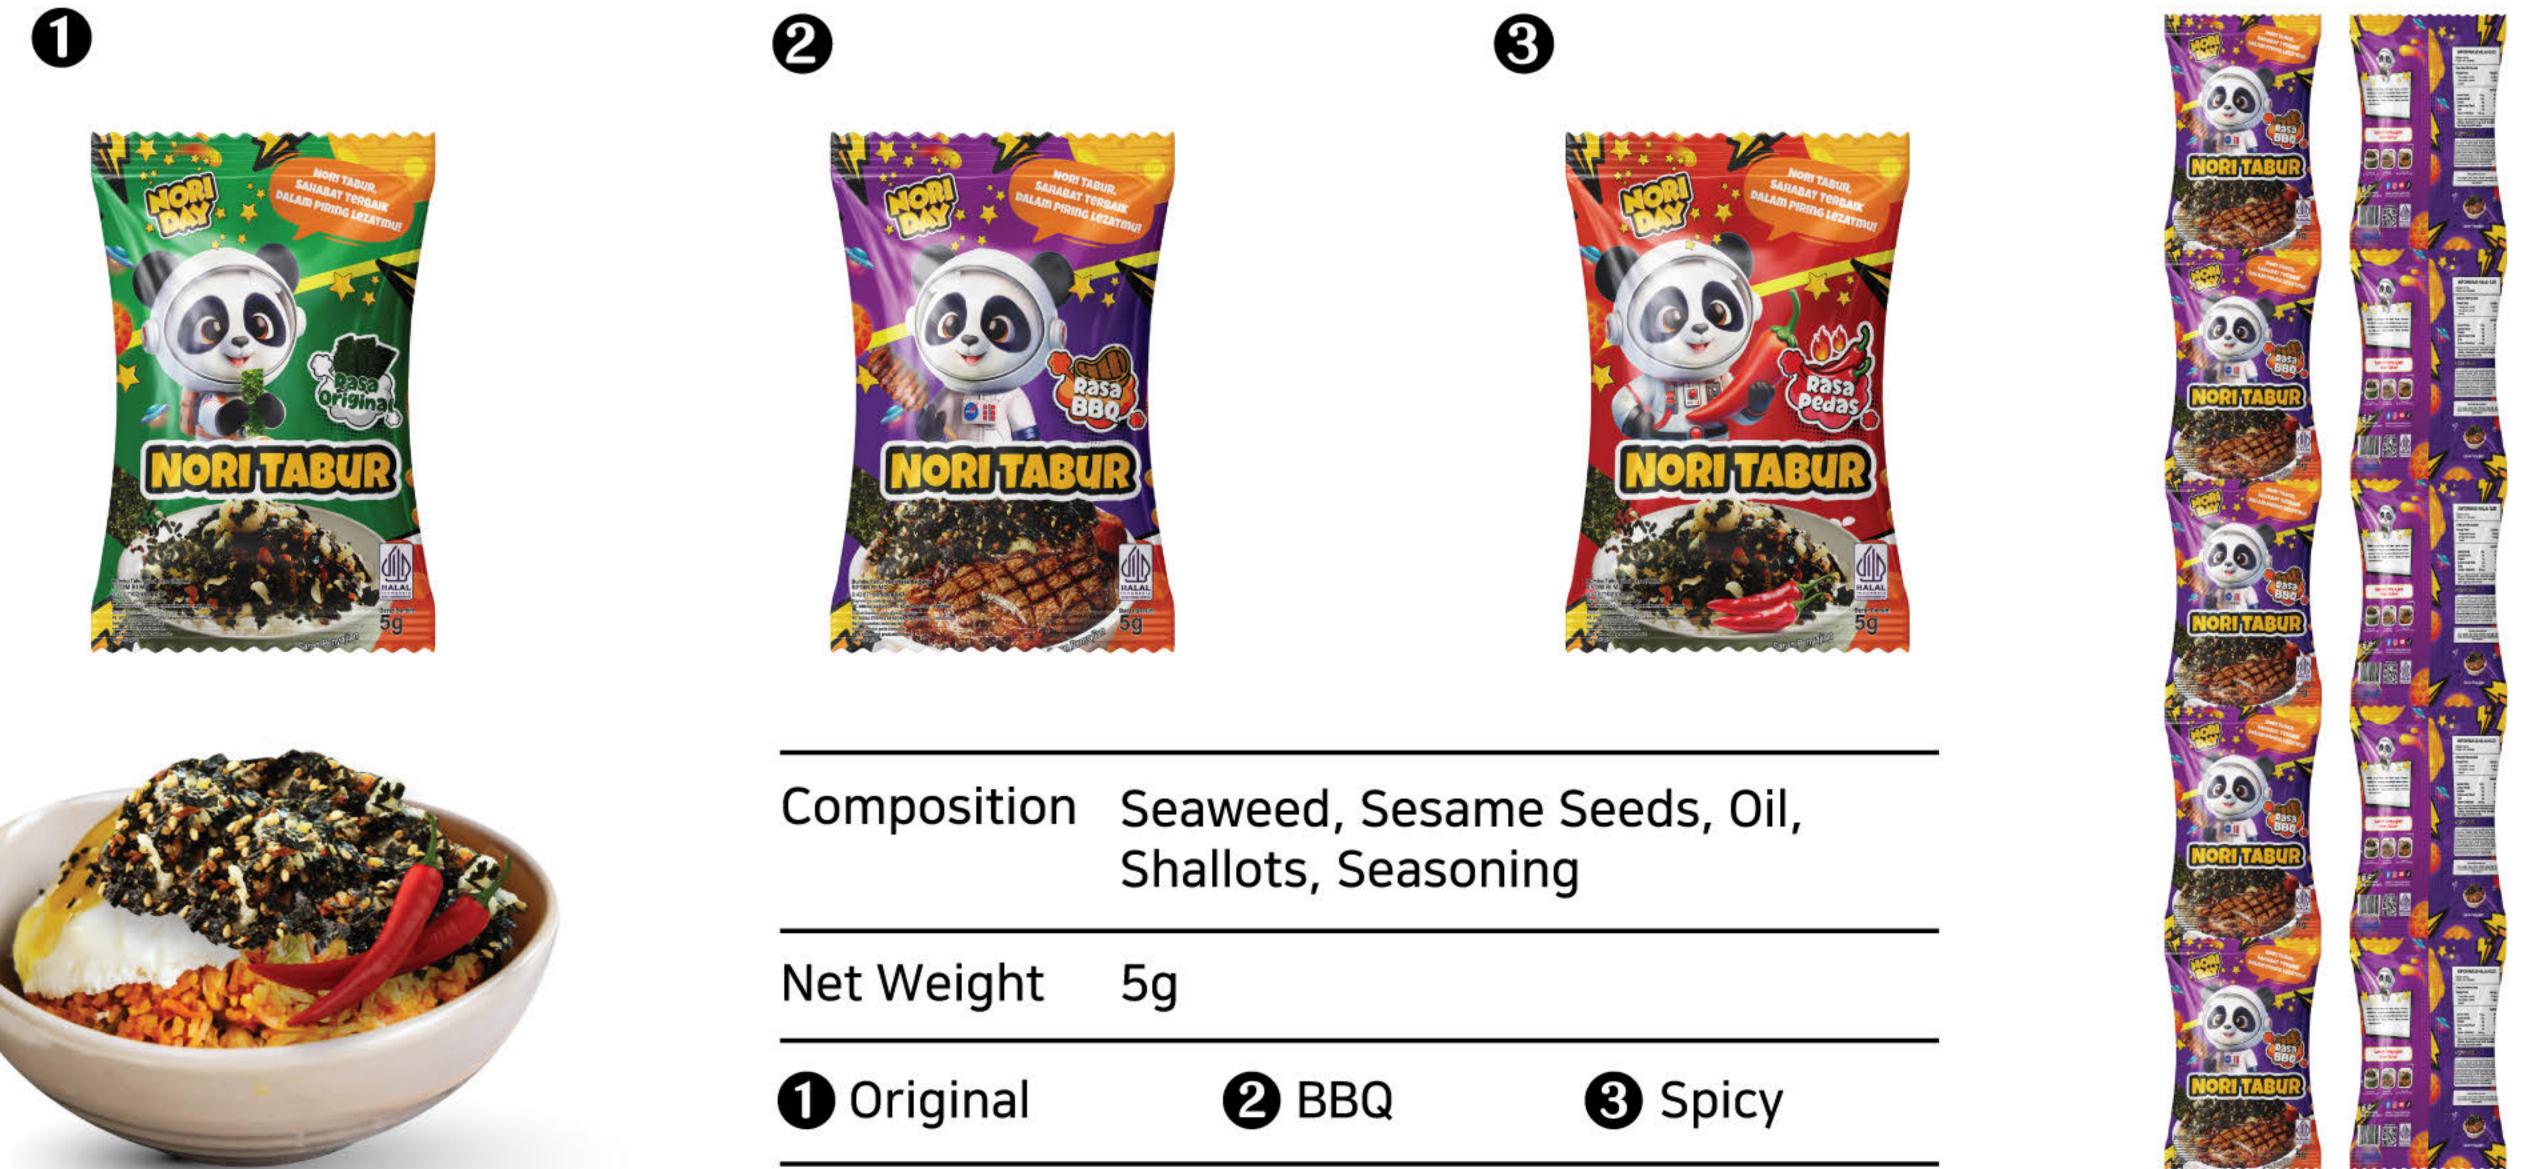

# JAVA SUPER FOOD

SEAWEED, HANA KATSUOBUSHI SAUCE & SEASONING

2025-2026

www.javasuperfood.com