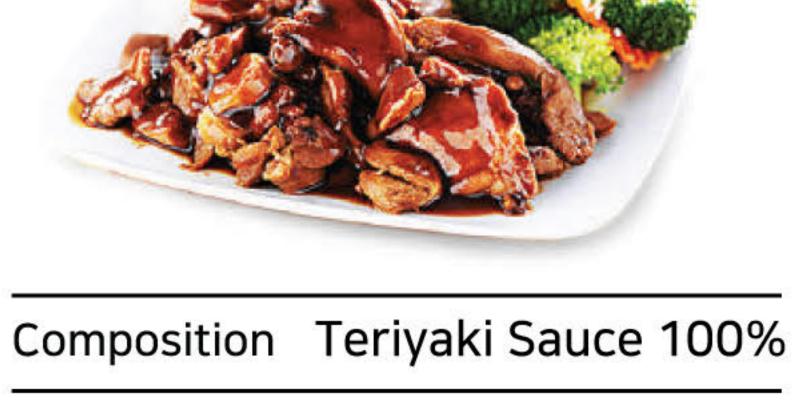

소스)

Cooking Master's BBQ sauce is a ready-to-use sauce that can be used directly without any additional ingredients. BBQ sauce can be used for marinating meat, sausages, or fish that are cooked by barbecuing or grilling.



| Composition  | BBQ  | Sauce | e 100% |
|--------------|------|-------|--------|
| Net Weight 1 | 250g | 2     | 500g   |
| B            | 1kg  | 4     | 2kg    |
| 6            | 5kg  |       |        |

#### Teriyaki Sauce (데리야끼소스)

0

Teriyaki sauce is a ready-to-use sauce that can be used directly without mixing with other ingredients. Teriyaki is a Japanese cooking method where food is heated or grilled and coated with soy sauce. Teriyaki sauce can be added to dishes such as beef, chicken, fish, and other preparations to enhance their savory flavor.

4

6



ً₿



| Net Weight | 0 | 250g | 2 | 500g |
|------------|---|------|---|------|
|            | 8 | 1kg  | 4 | 2kg  |
|            | 6 | 5kg  |   |      |



#### Spicy Marinade Sauce Lv 10 (매운 양념소스 LV10)

8

The marinade sauce is made from high-quality selected ingredients, offering a unique spicy flavor. This spicy marinade sauce can be applied to various dishes such as grilled fish, chicken satay, lamb satay, beef satay, fried noodles, steak, and various grilled dishes.





0

0

0



0





#### Spicy Marinade Sauce Lv 20 (매운 양념소스 Lv 20)









#### SHU 7000

| Composition | Ν | /larinade | Sauc | e 100% |
|-------------|---|-----------|------|--------|
| Net Weight  | 0 | 250g      | 0    | 500g   |
| 2           | 8 | 1kg       |      | 1.7    |

#### Spicy Marinade Sauce Lv 30 (매운 양념소