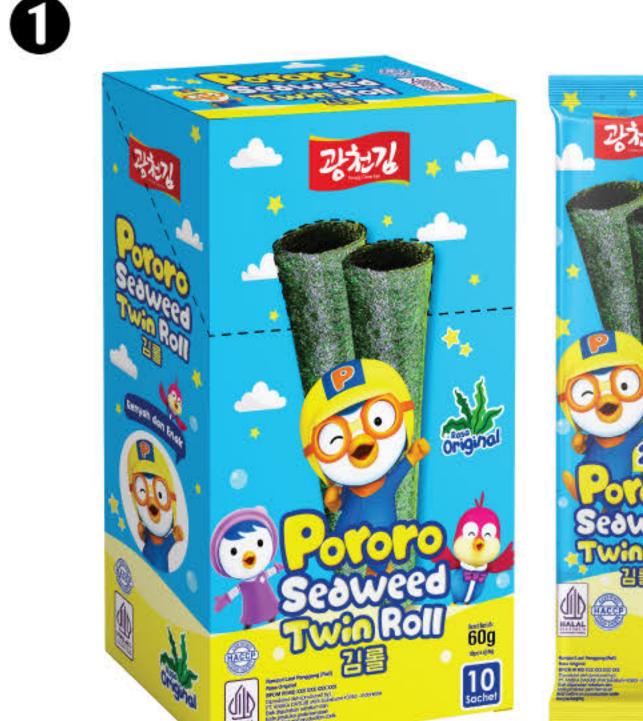

side dish with warm rice or as a light snack.









#### Pororo Long Sheet (뽀로로 롱싯 김스낵)

2

Pororo Long Sheet is a savory and crispy roasted seaweed snack. It is perfect as a snack companion for any activity, such as watching TV, studying, or relaxing.

ً₿







| Composition           | Seaweed and Sea | soning  |
|-----------------------|-----------------|---------|
| Net Weight            | 15g             | 22      |
| <b>1</b> BBQ <b>2</b> | Original        | 3 Spicy |

2327

#### Pororo Seaweed Twin Roll (뽀로로 더블 노리롤)

Snack Nori Roll (Two Rolls) is a delicious snack made from crispy nori sheets rolled and packed into a single package containing two rolls. This snack offers a savory and umami-rich seaweed flavor, making it a healthy and convenient snack choice to enjoy anytime.







| 223272<br>223272<br>000000                          |             |                       |
|-----------------------------------------------------|-------------|-----------------------|
|                                                     | Composition | Seaweed and Seaosning |
| Perce Perce 2pcs                                    | Net Weight  | 60G (10pcs x 6g)      |
| Seaweed Seaweed                                     | Original    | BBQ                   |
| CONTROLOGIO AND | Spicy       |                       |

#### Pororo Seaweed Tempura (뽀로로 김부각)

Nori Tempura Kwangcheon Kim is a seaweed snack with a spring roll wrapper. It is perfect as a snack companion for any activity, such as watching TV, studying, or relaxing.









|              | <image/>              |
|---