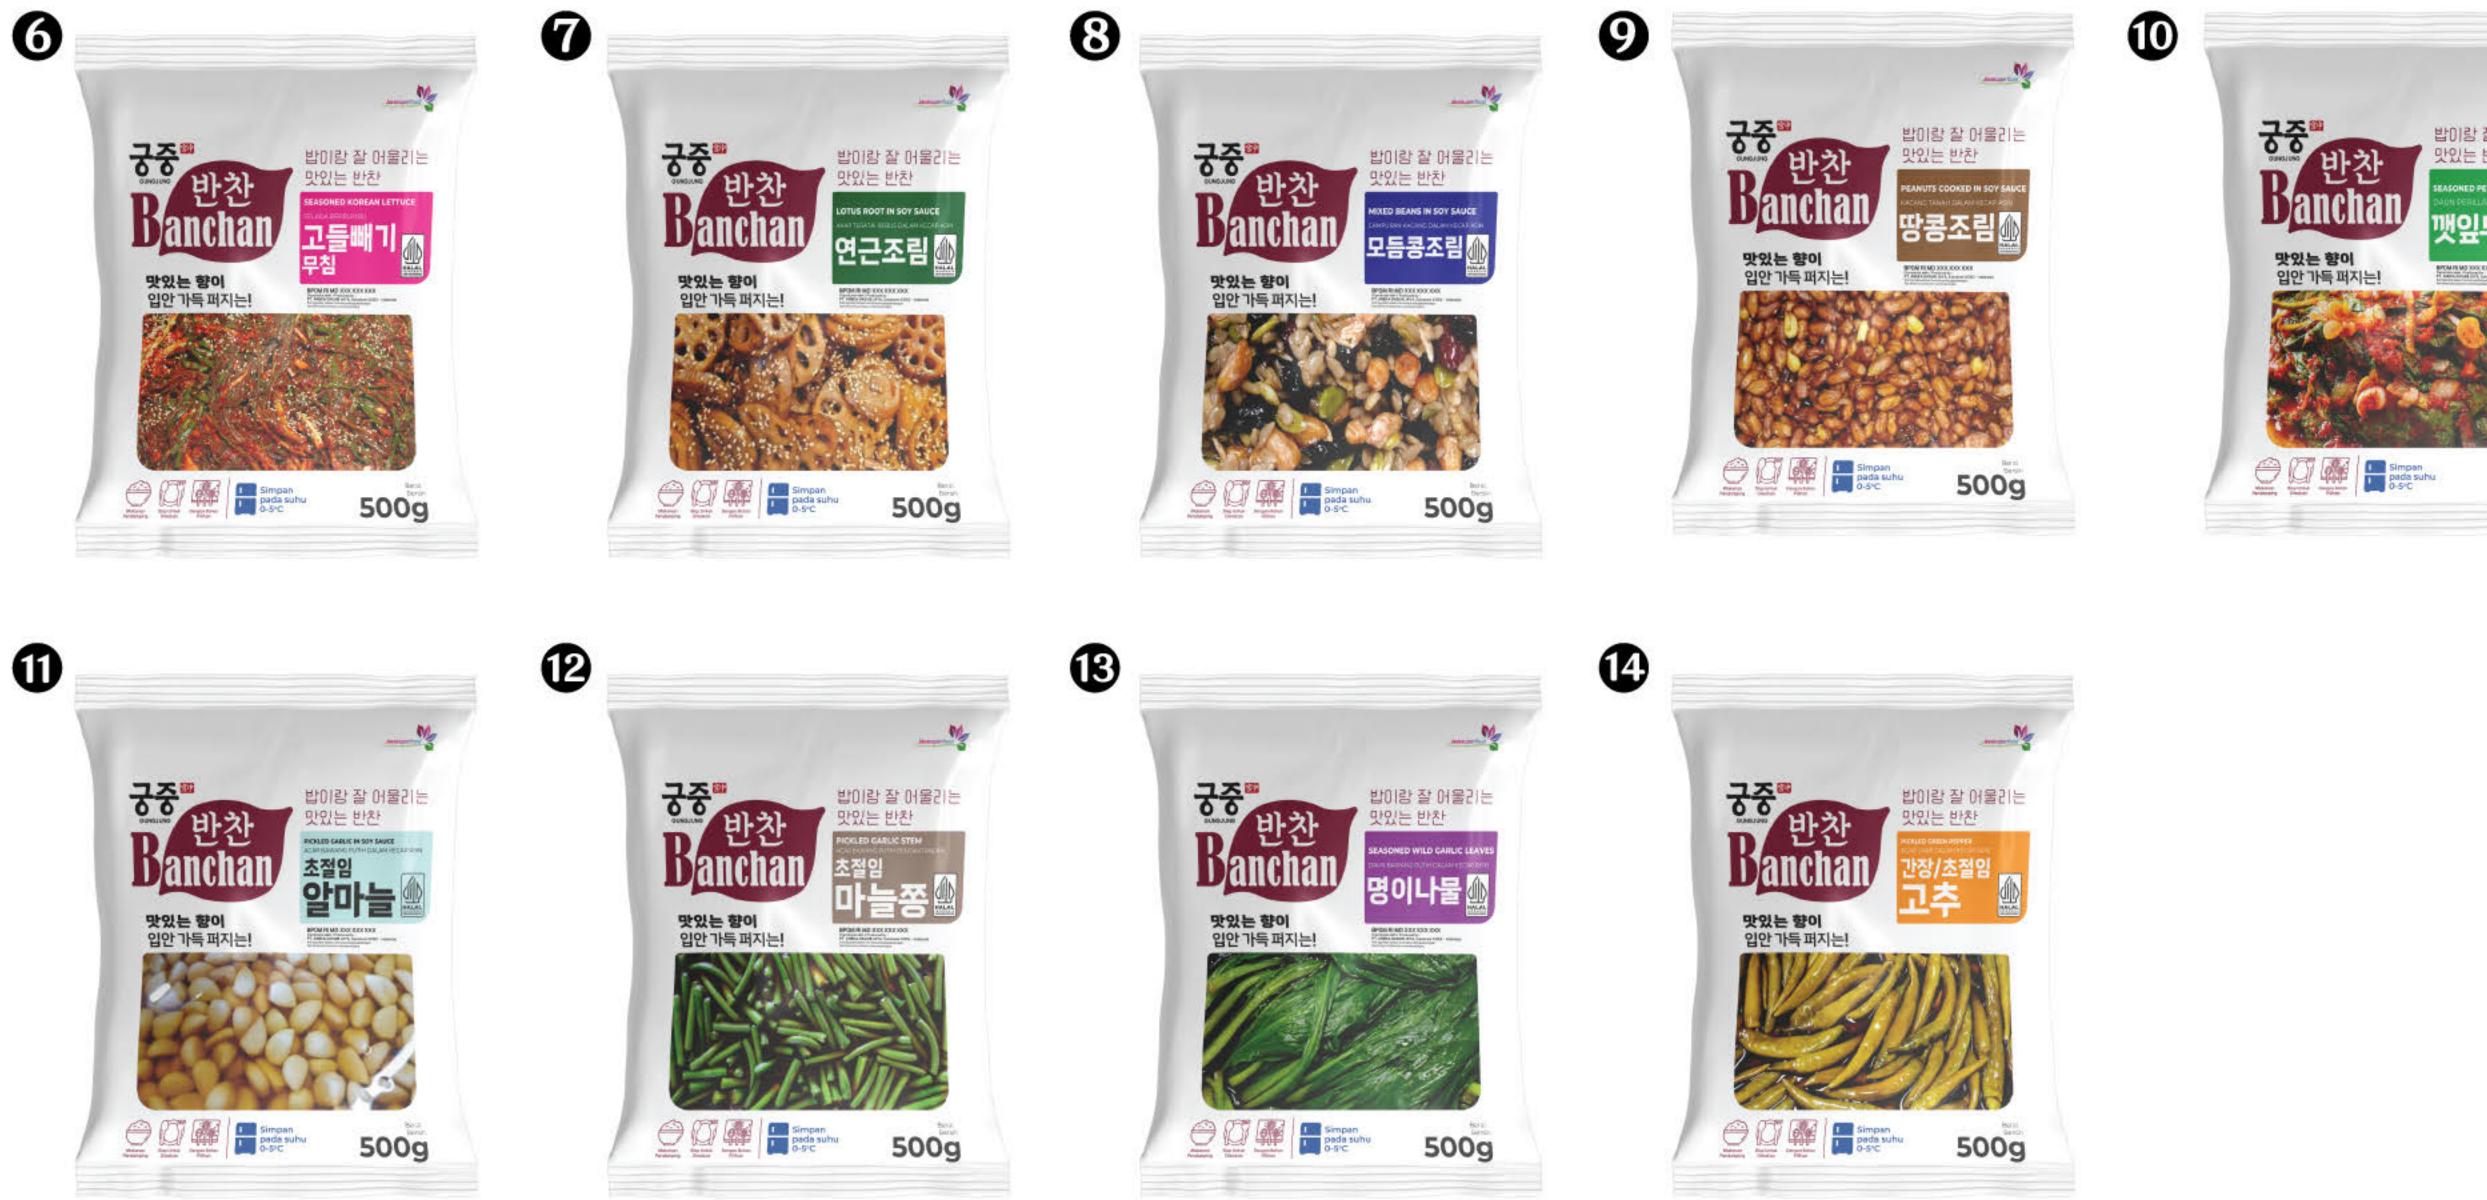

imchi is napa cabbage kimchi that has been further processed by stir-frying, giving it a richer and more savory flavor. This stir-fried kimchi is perfect to be served directly with steamed rice, noodles, fried rice, and other









#### Kimchi Seasoning (김치 시즈닝)

0

Kimchi Seasoning from Cooking Master is a food ingredient and seasoning product perfect for sprinkling on snacks and various dishes. Kimchi Seasoning pairs well with Kimchi Ramen, Kimchi Jjigae, Kimchi Fried Rice, Kimchi Omelet, Fried Chicken, and even Pasta or Pizza.













Banchan is a Korean term for side dishes served alongside the main meal, such as rice. These typically consist of small portions of various dishes or vegetables, presented in small servings on the dining table to be shared and enjoyed together.







#### Composition

#### Nuts or Vegetables





#### Net Weight

**2** 500g 0 1Kg

#### Variant

- Soybean Soy Sauce **6** Seasoned Salad **Boiled Lotus Root** Japanese Sweet Potato Pickle 2 0 Seasoned Chili Output Set Mixed Nuts Seasoned Dried Radish Soy Sauce Peanuts
- **5** Seasoned Garlic
- Seasoned Perilla Leaves
- Soy Sauce Garlic
- Pickled Garlic Stems 12
- B Soy Sauce Pickled Garlic Leaves
- Soy Sauce Pickled Chili



#### Sesame Oil 100% (궁중 참기름 100%)

Sesame oil is made from selected sesame seeds, resulting in a distinctive taste and aroma. It can be used in various dishes such as soups, stir-fries, fried rice, and other Asian cuisines. Add an appropriate amount of sesame oil to enhance the flavor and aroma of sesame in your cooking.

#### Sesame Oil Moluccas (참기름 몰루카스)

Moluc