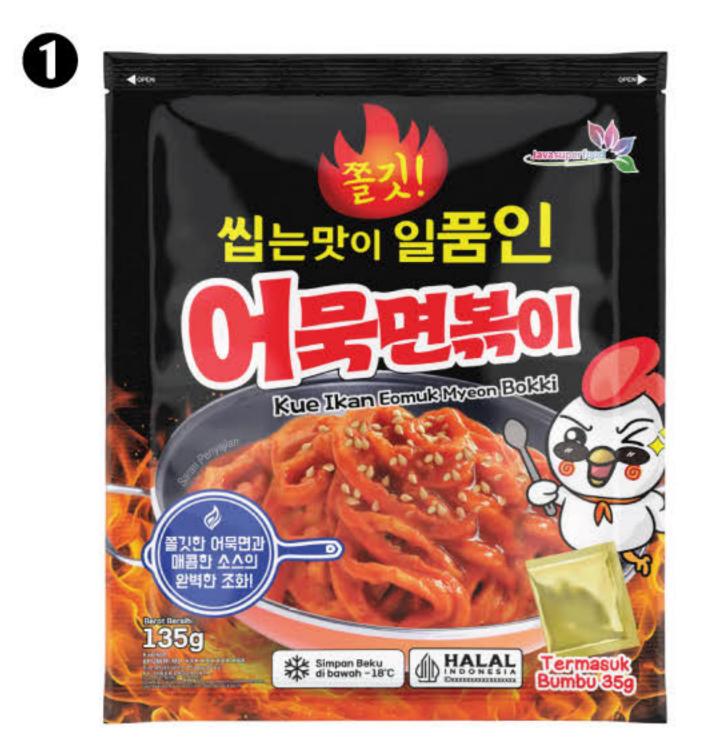

es) and Yachae Eomuk. They can be served with a savory and delicious odeng broth seasoning.



#### 0



| Composition | Surimi dan Tepung Terigu                 |
|-------------|------------------------------------------|
| lsi Bersih  | Eomukmyeon Eomuk<br>(300g, 500g dan 1Kg) |
|             | Yachae Eomuk                             |



# Odeng Seasoning (오뎅분말)

Odeng seasoning has a distinctive, savory, and delicious aroma and flavor. It can be used to create the broth for odeng (Korean fish cakes). Simply add it during cooking for a more practical and tasty dish.



# Eomuk Myeon Bokki (어묵면볶이)

Eomuk Myeon Bokki is made from Korean fish cakes shaped like noodles with a soft texture. It is served with spicy and delicious tokpokki sauce, delivering a distinctive and flavorful taste.



| Composition | Odeng Seasoning 100% |               |
|-------------|----------------------|---------------|
| Net Weight  | <b>1</b> 300g        | <b>2</b> 500g |

| Composition | Eomuk Fish Cake + Spicy Seasoning |  |
|-------------|-----------------------------------|--|
| Net Weight  | <b>1</b> 35g                      |  |

### Odengpokki (오뎅볶이)

0

Odengpokki contains odeng (Korean fish cakes) with added tokpokki sauce inside. This odengpokki is different from regular odeng, as the addition of tokpokki sauce makes it even more savory and delicious.

## Hotbar (핫바)

Odeng Hotbar has a savory flavor. Unlike regular square odeng, odeng hotbar is designed for skewering and can be served on sticks, making it a fun and convenient way to enjoy this delicious treat.









### Frozen Ud