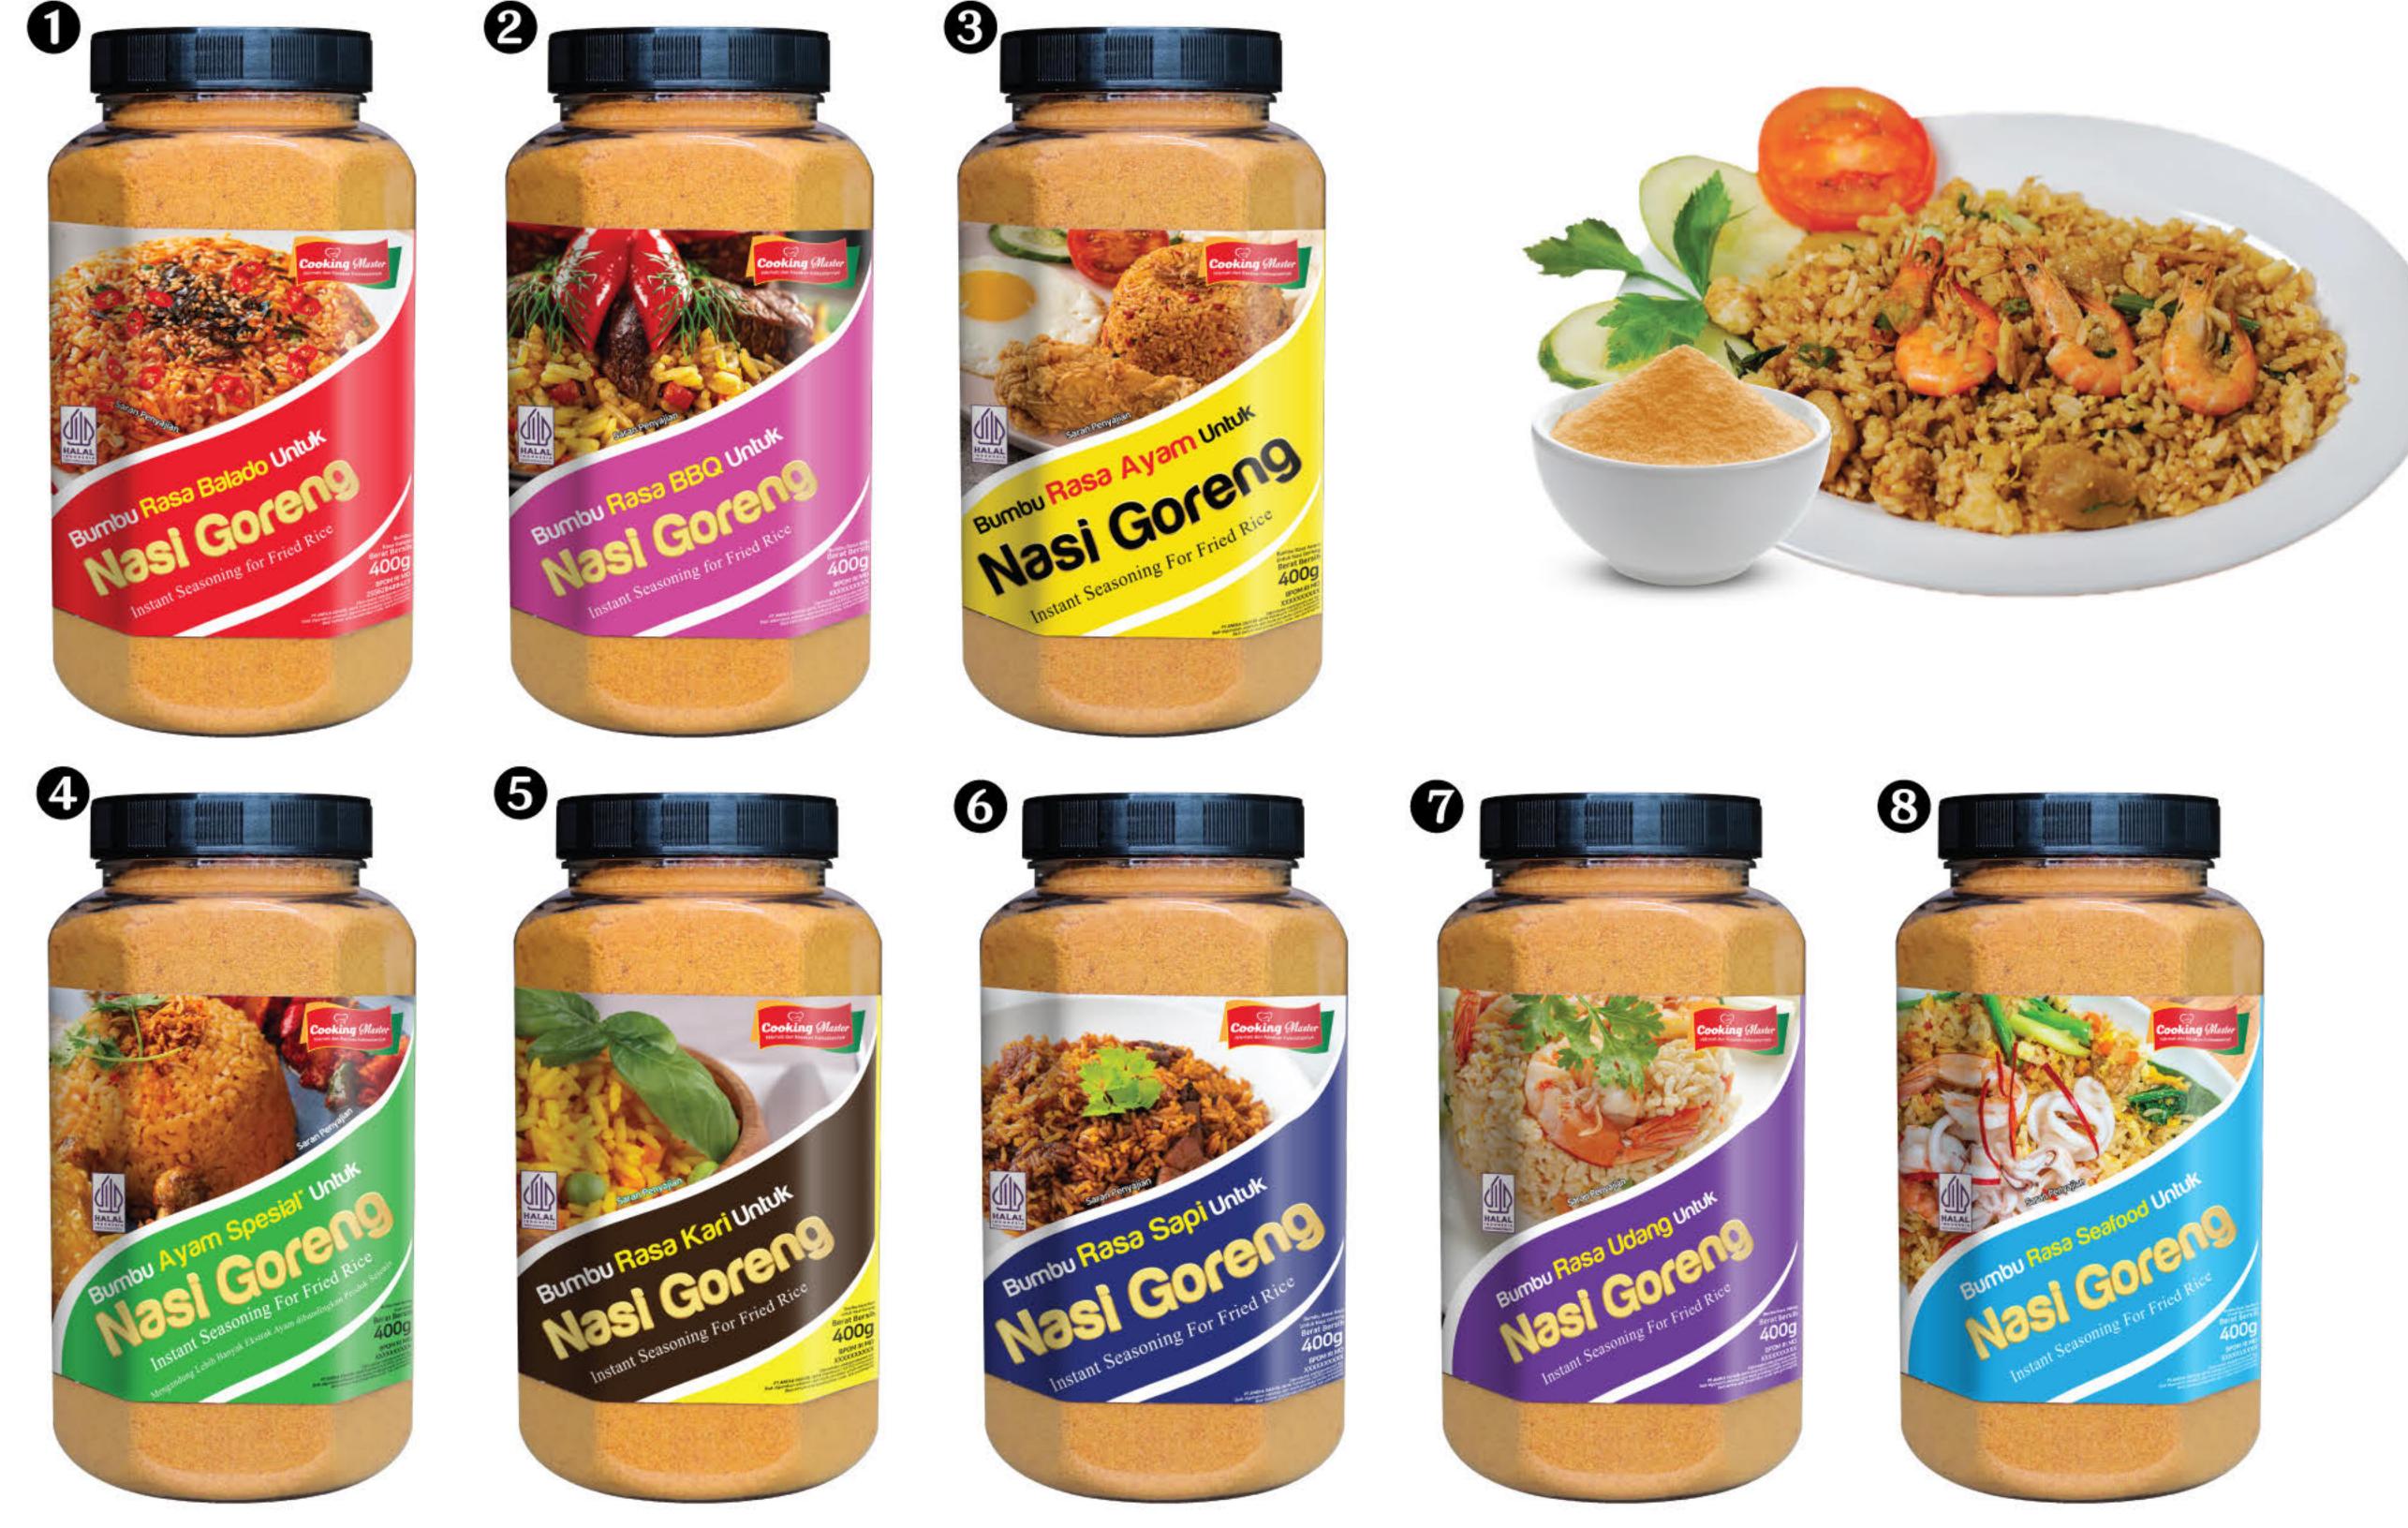

rinkling Seasoning (감미료)

Cooking Master All-Purpose Sprinkling Seasoning, with a variety of flavors, is perfect for sprinkling on various types of food as it has a delicious and tasty flavor. This practical seasoning can be directly sprinkled on chips, snacks, fries, fried foods, and a variety of other dishes.







| Net Weight | 10g, 400g, 1kg |
|------------|----------------|
| 0          | Corn Roasted   |
| 2          | Seaweed        |
| 8          | Salted Egg     |
| 4          | Cheese         |







# Fried Rice Seasoning (나시고랭용 분말)

Cooking Master Fried Rice Seasoning is a blend of selected spices and herbs that are dried to make delicious fried rice in a practical way without the need for additional seasonings. It is easy to use for everyday cooking and quick to prepare





















#### Boiled Fish Sauce (생선 조림 양념장)

Made with carefully selected ingredients, combining savory, sweet, and spicy flavors, this seasoning provides an umami taste that is perfect for various types of dishes with a distinct Korean touch in the cuisine





| Composition | Fish Soup Seasoning |               |               |
|-------------|---------------------|---------------|---------------|
| Variant     | Boiled Fish Soup    | 2 Spicy S     | Seafood Sauce |
| Net Weight  |                     | <b>1</b> 130g | <b>2</b> 120g |

### Rose Tokpokki Seasoning (로제 떡볶이 소스 분말)

Spicy Cream Carbonara Flavor Seasoning (Rose Tokpokki) is a practical sauce powder that is perfect for making rose tokpokki, as it has a delicious and tasty flavor





| Composition | Rose Tokpokki |