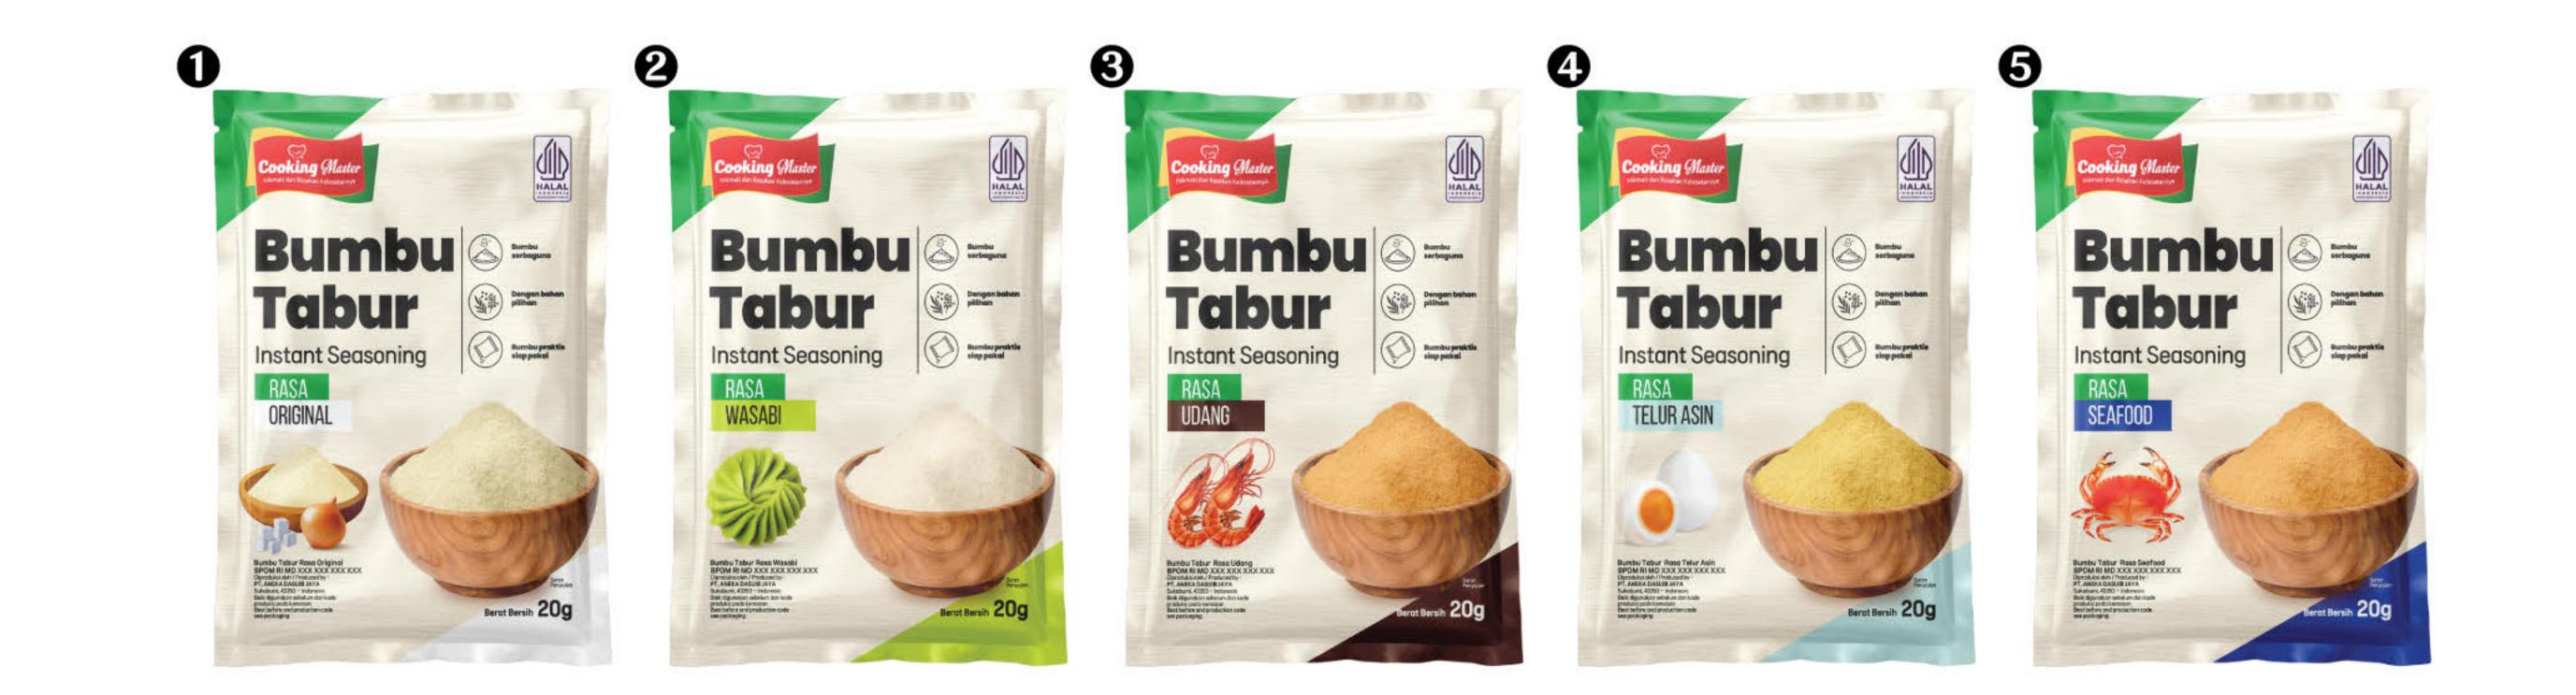

|
|-------------|-----------------------------------------------------|
| Net Weight  | <ol> <li>250g</li> <li>500g</li> <li>1kg</li> </ol> |

### Blackpaper Sauce (블랙페퍼 스테이크 소스)

0



0

0





| Composition Bla | ack Paper Sau      | ıce 100%      |
|-----------------|--------------------|---------------|
| Net Weight      | <b>1</b> 250g      | <b>2</b> 500g |
|                 | <li>     1kg </li> |               |

#### Mushroom Sauce (머쉬룸 스테이크 소스)

2 E

€

ً₿









#### Seasoning Powder (스낵 시즈닝)

Cooking Master presents instant seasoning powder in various flavors. This seasoning powder can be used as a food additive to enhance taste. Made from selected ingredients, it creates a savory and delicious flavor. A practical seasoning powder that every family can rely on.



















#### Composition

#### Seasoning Powder

#### Net Weight



#### **Available Flavors**

| 0 | Original   | 1 | Curry   | Ø | Seaweed       |
|---|------------|---|---------|---|---------------|
| 0 | Wasabi     | 8 | Banana  | B | Grilled Corn  |
| € | Shrimp     | 0 | Spicy   | 1 | Garlic Butter |
| 4 | Salted Egg | 0 | Beef    | ß | Barbecue      |
| 6 | Seafood    | 0 | Fried   |   | Balado        |
| 6 | Cheese     |   | Chicken | Ø | Honey Butter  |

### Rempah Beku (냉동야채)

Frozen Spice atau Rempah Beku merupakan rempah atau sayuran yang siap dimasak. Menggunakan bahan-bahan yang dipilih secara tepat. Proses pengolahannya dilakukan dengan baik dan higienis, sehingga menjaga kualitas dan kesegaran sayuran.



| Komposisi Rempah Beku 100%