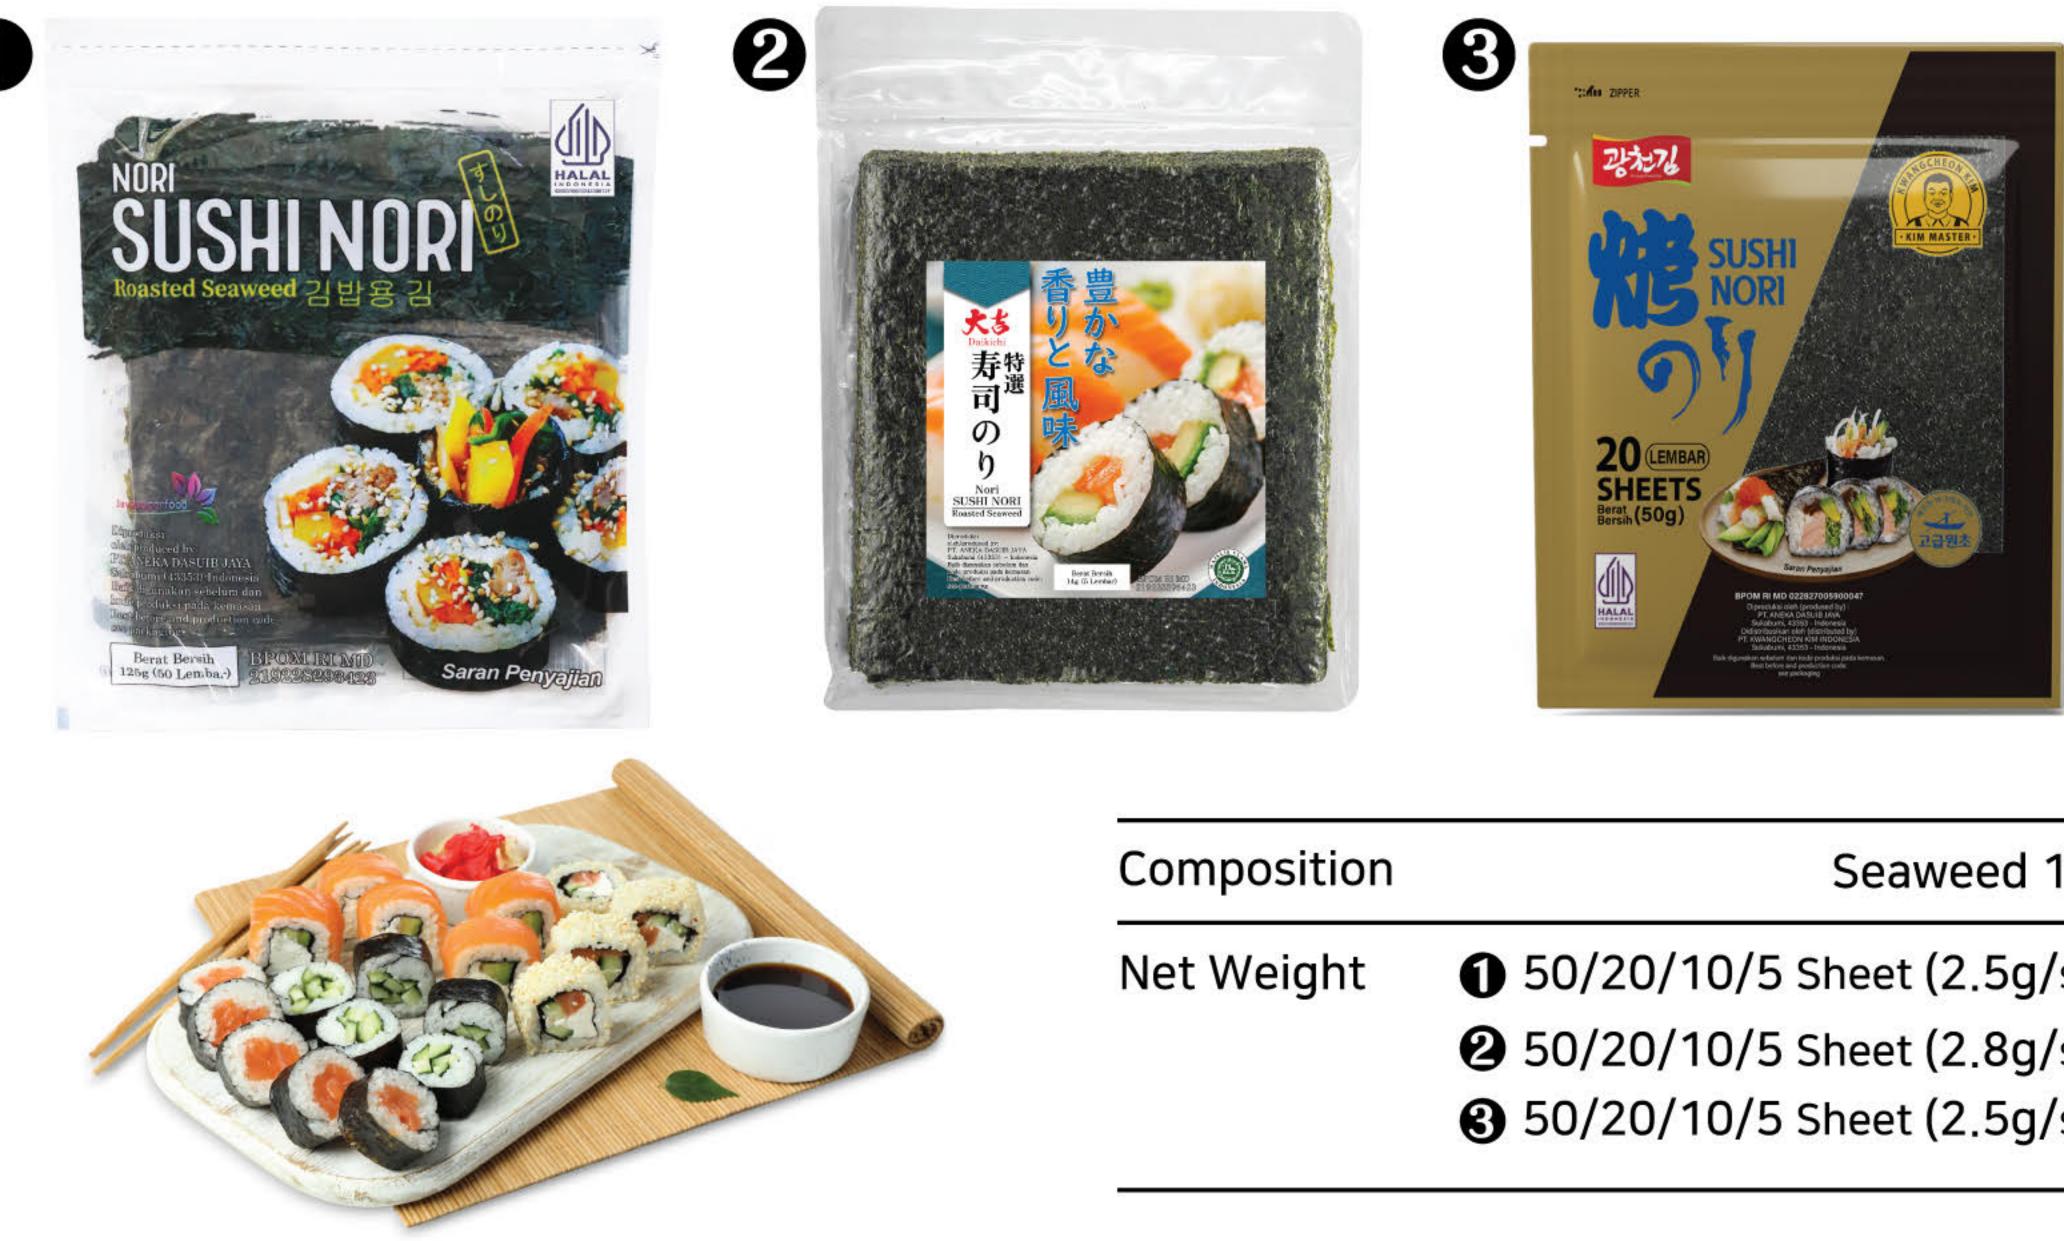

#### Sushi Nori (Nori) (김밥용 김)

Sushi Nori from Java Super Food is an imported seaweed with a superior quality. Our Sushi Nori was practically used to make sushi rolls or kimbap. Sushi Nori from Java Super Food is Baked twice to ensure a good quality taste and make it crispier. Our Sushi Nori is 100% Original, fresh texture, crunchy, and has no preservatives.