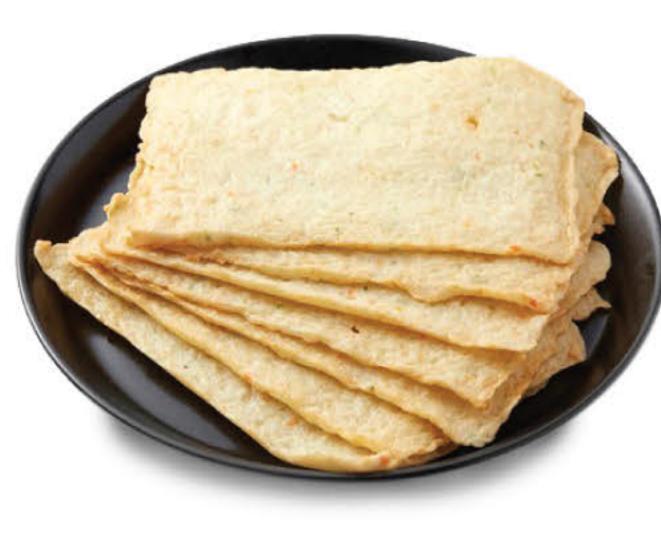

ory and delicious odeng broth.



| Composition Odeng 100%                   |  |  |  |  |
|------------------------------------------|--|--|--|--|
| Net Weight                               |  |  |  |  |
| ① 220g (200g + Seasoning 20g (6 pieces)) |  |  |  |  |
| Ikg (31 pieces)                          |  |  |  |  |

## Odeng + Seasoning (오뎅+분말)

This product comes with odeng and broth seasoning, making it practical and quick to cook. The odeng can be directly added to boiling water. It can be enjoyed by everyone, from young people to the elderly, as a snack or a meal.



# Odeng Oppa Oppa (오빠오빠 오뎅)

This odeng (Korean fish cake) has a soft texture, complemented by a savory and delicious odeng broth. It can be served in soup, used as a topping, or paired with soy sauce and vegetables.





| Composition | Odeng 1009      |  |
|-------------|-----------------|--|
| Net Weight  | 1kg (31 pieces) |  |

# MIGA BUSAN EOMUK DAN MIE EOMUK (미가 부산어묵, 어묵면)

Miga Busan Eomuk and Mi Eomuk are Korean fish cakes with a soft texture. Busan Eomuk offers two variants: Eomukmyeon (fish cake shaped like noodles) and Yachae Eomuk. They can be served with a savory and delicious odeng broth seasoning.



#### 0



| Composition | Surimi dan Tepung Terigu                 |
|-------------|------------------------------------------|
| lsi Bersih  | Eomukmyeon Eomuk<br>(300g, 500g dan 1Kg) |
|             | Yachae Eomuk                             |



# Odeng Seasoning (오뎅분말)

Odeng seasoning has a distinctive, savory, and delicious aroma and flavor. It can be used to create the broth for odeng (K