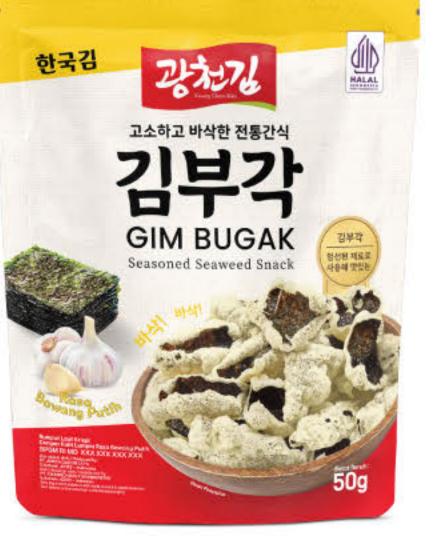

## Each BPOM and Halal product has its own Number, Logo and QR Code

Nori, Kizami Nori, Nori Roll, Nori Tabu

Noril, Metal Cotching (Sprinkled No

Nori Goreng, Nori Crisov, Furika

Mixing Seasoning, Seasoning (Cr.

02; 04; 06; 12; 14 8 15

ling (Sushi Nari), Metal Detectine (Sprinkled Nori

(Crispy Nori), Frying, De-oiling, Quality Inspection

d Nori), Metal Catching (Furikake), Primary Packaging (Crispy Nori), Sealing, Metal Detector (Furikake), ig (Fried Nori), Tertiary Packaging, Final Product Storage,