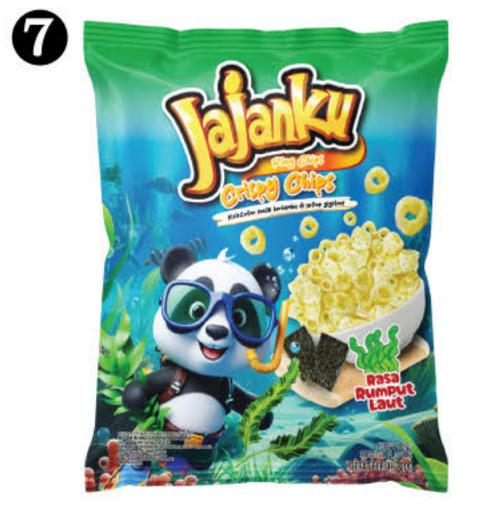

--------------|---------|---------|---|
| <ol> <li>Original</li> </ol> | <b>2</b> BBQ | Seafood | 4 Spicy | • |

#### Nori Flakes Furikake (후리가케)

Daikichi presents nori furikake in various flavors. This seaweed sprinkle is blended with anchovies made from carefully selected ingredients, creating a crispy and savory nori furikake. It can be enjoyed on its own or as a delicious food topping.







#### Jajanku Crispy Chips (자잔꾸 스낵)

Crispy Chips dari Jajanku merupakan makanan ringan berbentuk cincin/ring berbahan dasar jagung yang renyah dengan tambahan bumbu yang gurih dan lezat. Crispy Chips bisa kamu nikmati dimanapun dan kapanpun. Seperti menonton tv, bersantai atau dijadikan lauk untuk makan siang & malam kamu.



















#### Composition

#### Net Weight

Corn crackers

20g













Garlic Butter Seaweed 2 Banana Spicy **9** BBQ Sweet and Spicy Flavor 4 Nori mayonaise 🛈 Original **6** Mayonaise Corn Roasted 6 Cheese Curry B Mexican Chili

17

B

#### Noriday Flakes with Rice Crackers (노리데이 김자반/라이스 크래커 첨가)

Sprinkled Nori with roasted seaweed pieces, topped with rice noodles, sesame seeds, shallots, and sesame oil, making it a perfect topping to enhance the flavor of your delicious meals.





| Composition | Seaweed, Sesame Seeds, Oil, |
|-------------|-----------------------------|
|             | Shallots, Seasoning         |

| Net Weight | 5g           |       |  |
|------------|--------------|-------|--|
| Original   | <b>2</b> BBQ | Spicy |  |

#### Nori Pop (노리 팝)

Norigo presents Nori Pop, a sprinkled nori made from roasted seaweed pieces in variou