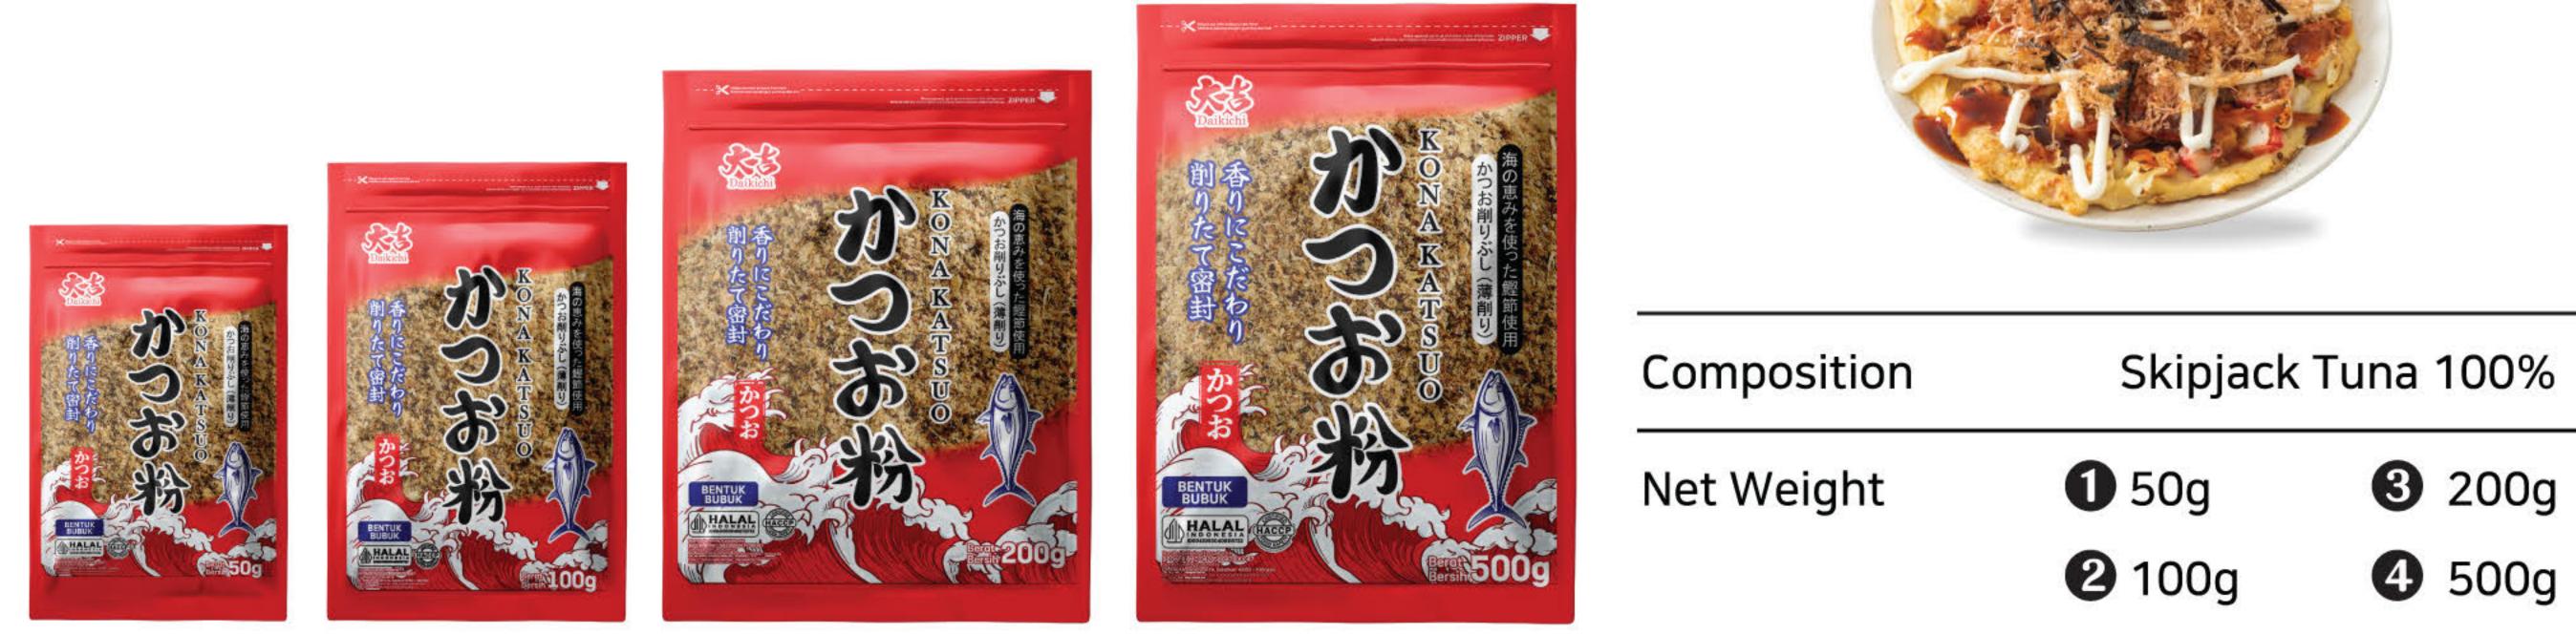

At the end of 2024, Hana katsuobushi, Katsuodashi, Matdashi have been launched as a new product, aiming to take the company to the next level. Most of all, Hana katsuobushi is made from the finest-quality skipjack tuna and boasts superior quality through a precise manufacturing process.