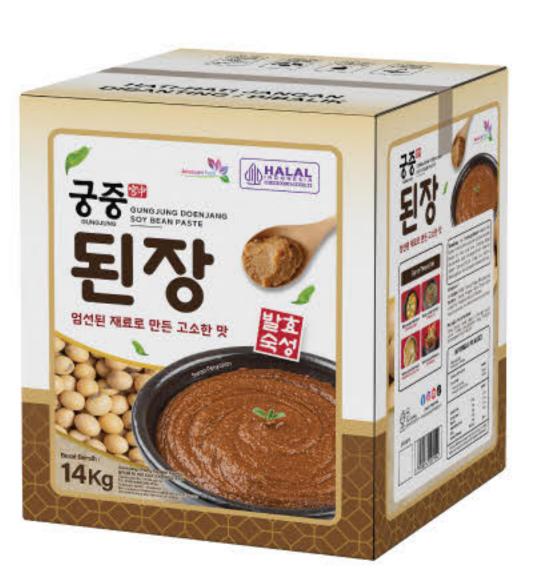

At the end of 2024, Hana katsuobushi, Katsuodashi, Matdashi have been launched as a new product, aiming to take the company to the next level. Most of all, Hana katsuobushi is made from the finest-quality skipjack tuna and boasts superior quality through a precise manufacturing process.