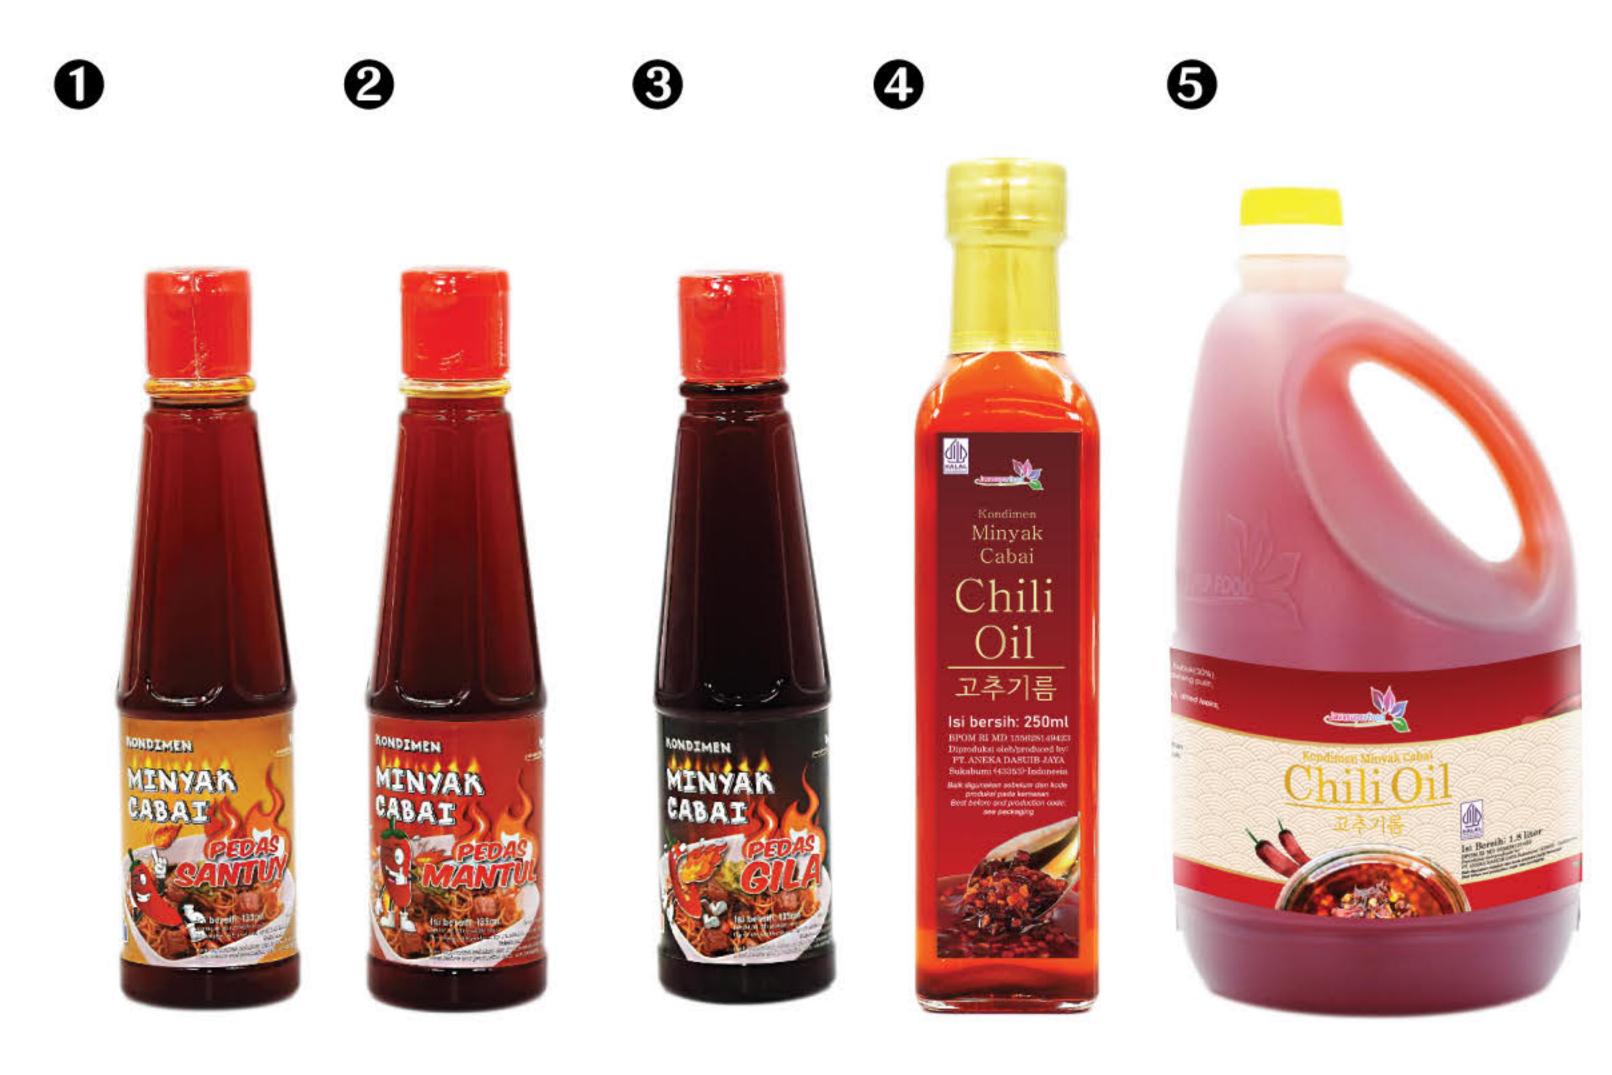

# JAVA SUPER FOOD

SEAWEED, HANA KATSUOBUSHI SAUCE & SEASONING

2025-2026

www.javasuperfood.com