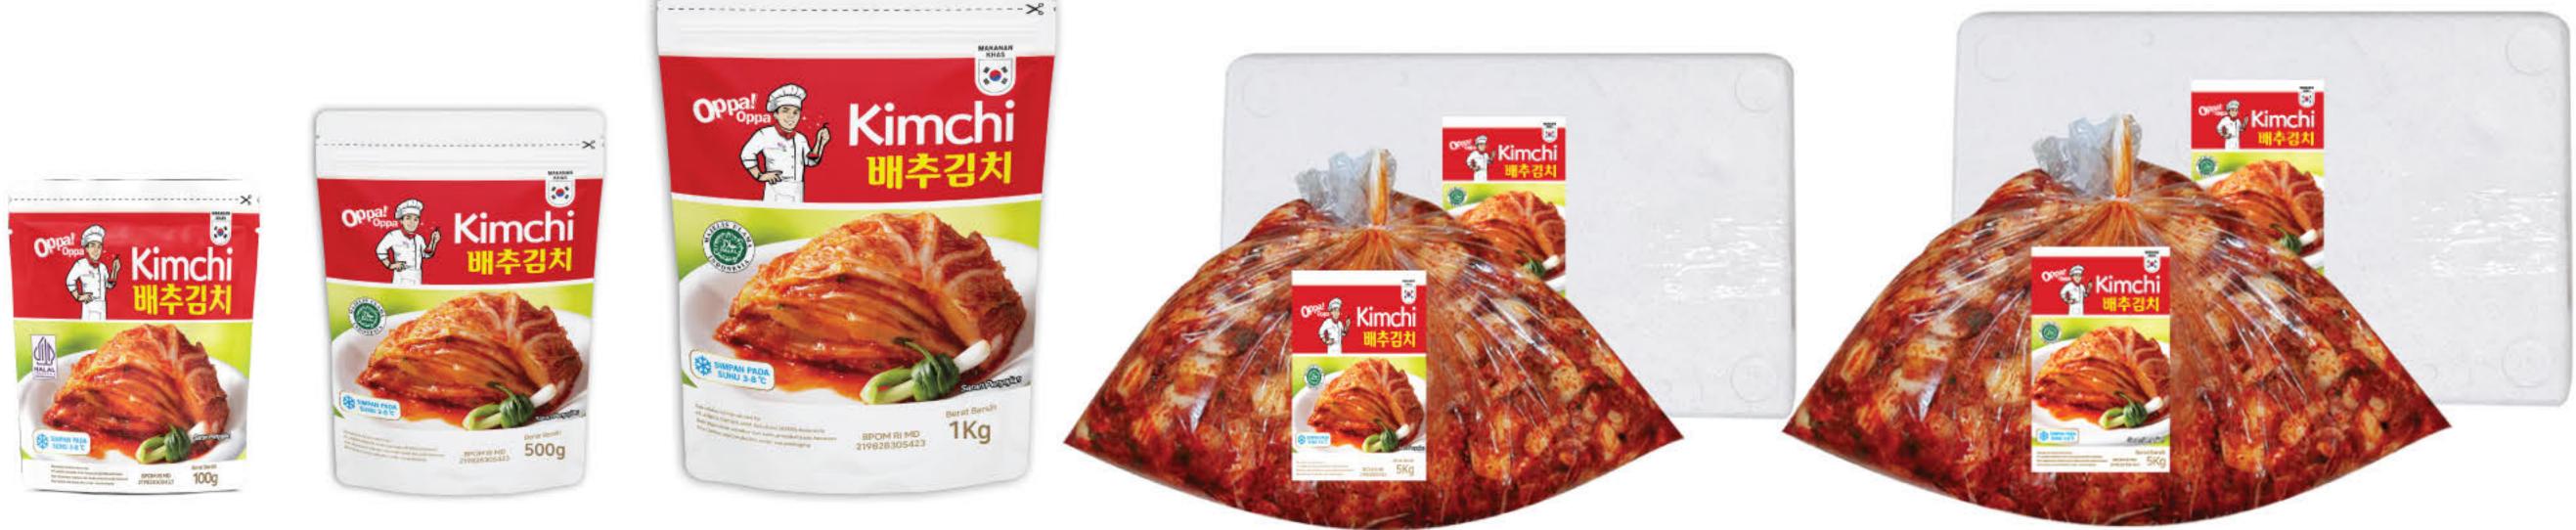

r, strong aroma, and smooth texture, making it the perfect seasoning for various Korean dishes.



8





(4)









| Composition |               | Doenja       | ng 100% |               |
|-------------|---------------|--------------|---------|---------------|
| Net Weight  | <b>1</b> 500g | <b>2</b> 1Kg | 3Kg     | <b>4</b> 14Kg |

500g

20kg

#### Oppa Oppa Kimchi (오빠오빠 김치)

Kimchi from Oppa! Oppa is made from high-quality napa cabbage and radish to ensure the texture and taste are just like authentic Korean kimchi. Oppa! Oppa Kimchi is mixed with special seasonings such as chili powder, fish sauce, garlic, salt, and onion. Kimchi is perfect to be enjoyed directly with various dishes such as steamed rice, ramen, fried rice, and can also be used as an ingredient for making soup.









| Composition |               | Kimchi 100%  |
|-------------|---------------|--------------|
| Net Weight  | 100g          | 3 1kg 5 10kg |
|             | <b>2</b> 200g | <b>4</b> 5Kg |

#### Gungjung Kimchi (궁중 김치)

Kimchi from Gungjung is made from napa cabbage, mixed with chili powder, fish sauce, garlic, salt, and onion. Gungjung Kimchi is perfect to be served with all kinds of dishes. It can be enjoyed with steamed rice, ramen, fried rice, and can also be used as an ingredient for making soup.







| Composition | Kimchi         |               |
|-------------|----------------|---------------|
| Net Weight  | <b>1</b> 200g  | <b>2</b> 500g |
|             | <li>8 1Kg</li> | 4 5Kg         |



#### Pogi Kimchi (포기김치)

Pogi Kimchi from MIGA is whole kimchi that is cut into 2 pa