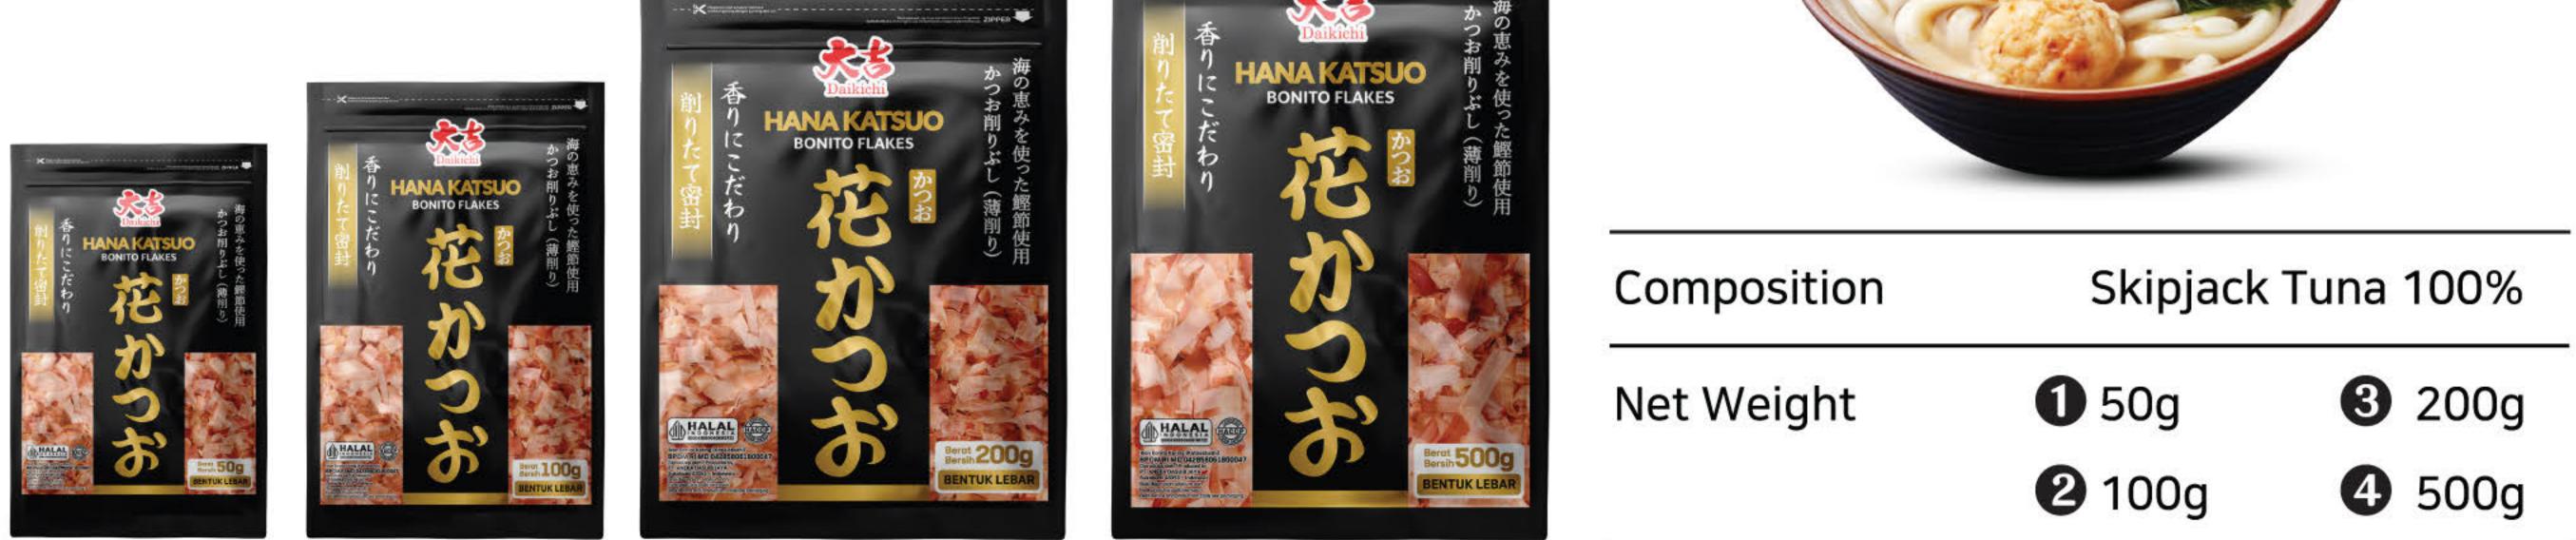

At the end of 2024, Hana katsuobushi, Katsuodashi, Matdashi have been launched as a new product, aiming to take the company to the next level. Most of all, Hana katsuobushi is made from the finest-quality skipjack tuna and boasts superior quality through a precise manufacturing process.