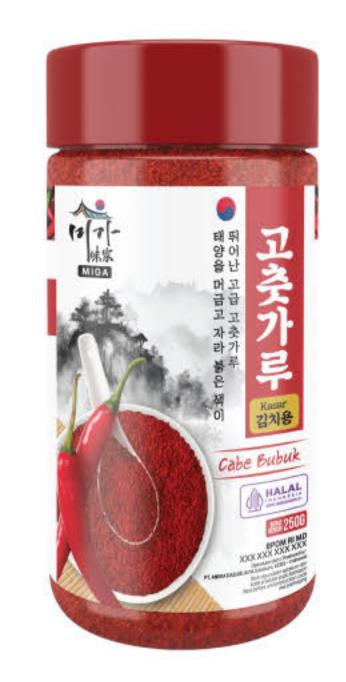

Powder 100% |  |
|-------------|-------------------|--|
| Net Weight  | Fine 1kg          |  |
|             | 2 Coarse 1kg      |  |

#### Chili Powder Spicy (땡초 고춧가루)

Chili Powder from Cooking Master is made from 100% selected chilies, offering a rich aroma and spicy flavor. It can be conveniently used as a seasoning sprinkle for various dishes.









| Composition | Chili Powder 100%                     |  |  |
|-------------|---------------------------------------|--|--|
| Net Weight  | <ol> <li>1Kg</li> <li>500g</li> </ol> |  |  |

#### Miga Chili Powder (미가 고춧가루)

Chili powder is commonly used as a seasoning sprinkle in various dishes. With its delicious taste, convenience, ready-to-use quality, and premium ingredients, it can be used in a variety of food preparations.



61





| Composition | Chili Powder 100%                     |  |  |
|-------------|---------------------------------------|--|--|
| Net Weight  | <ol> <li>1Kg</li> <li>200g</li> </ol> |  |  |

#### Chili Powder Fine (고춧가루/양념용)

Fine Chili Powder is easier to use or mix into food compared to coarse chili powder. It can be used in various dishes and seasonings, such as a sprinkle for snacks and jjigae soup.

### Chili Powder Coarse (고춧가루/김치용)

Commonly used as a seasoning sprinkle in various dishes. With its delicious taste, convenience, ready-to-use quality, and premium ingredients, it can be used in various food preparations such as kimchi, jjigae soup, and tteokbokki.



Composition

Chili Powder 100%

Composition

Chili Powder 100%

Net Weight

Net Weight

#### Garlic Powder (마늘분말)

Garlic p