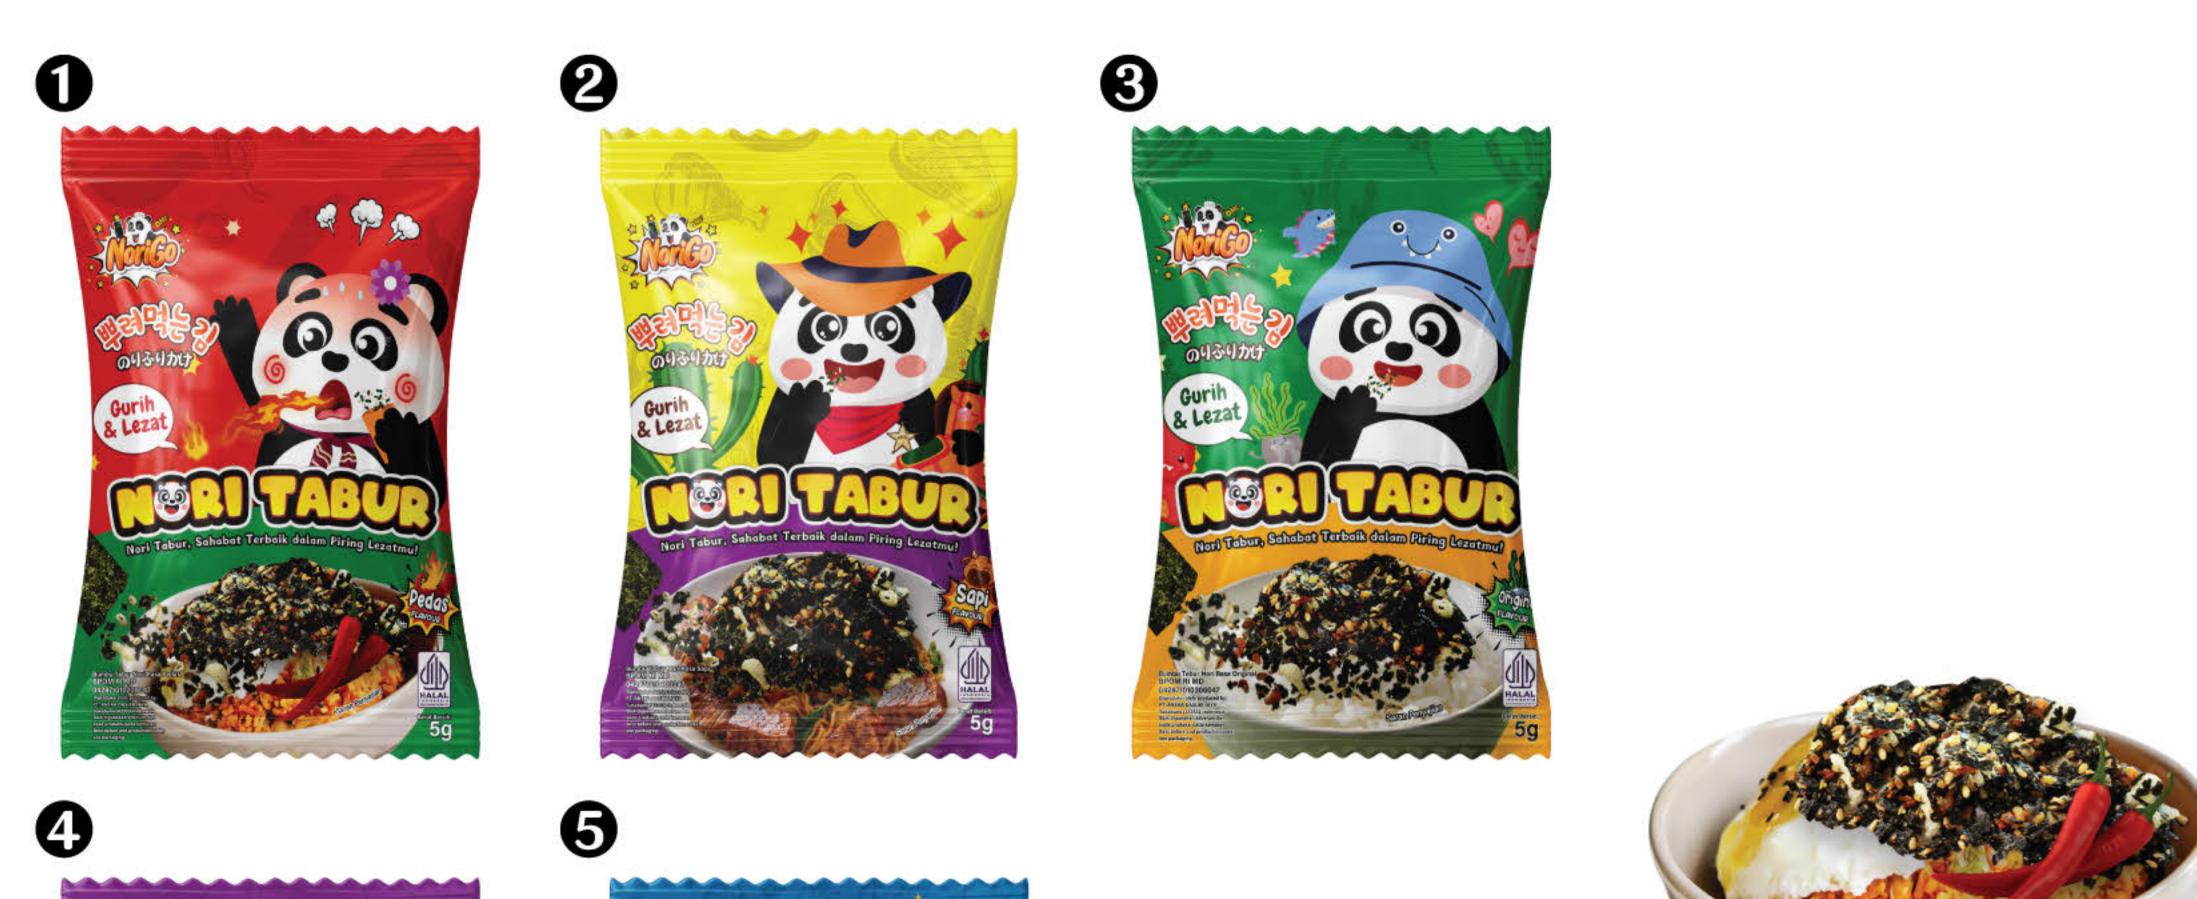

with sesame seeds, sesame oil, fried shallots, and seasonings. It is the perfect food companion for children when served with rice balls and is also great as a topping for various dishes such as rice, noodles, porridge, and more.



Seaweed, Sesame Seeds, Oil,

| Net Weight                                  | 60g                                |           |
|---------------------------------------------|------------------------------------|-----------|
| <ol> <li>Original</li> <li>Spicy</li> </ol> | <ul><li>BBQ</li><li>Beef</li></ul> | G Seafood |

#### Nori Tabur Rice Noodle (김자반 줄줄이 포장)

Norigo presents Sprinkle Nori, made from roasted seaweed pieces mixed with rice noodles, sesame seeds, fried shallots, and sesame oil, serving as a delicious topping to complement your favorite dishes.











Composition Seaweed, Sesame Seeds, Oil, Shallots, Seasoning

Net Weight 5g

| 0 | Spicy | 0 | Beef    | 8 | Original |
|---|-------|---|---------|---|----------|
| 4 | BBQ   | 6 | Seafood |   |          |

#### Gim Jaban Nori Flakes (김자반)

Gim Jaban is a type of seaweed snack with sesame seeds and sesame oil, used as a topping or flavor enhancer for dishes. It is also a great snack companion for various activities such as watching TV, studying, or relaxing.









HALAL Bersin



| Composition | Seaweed, Sesame Seeds, Oil, |
|-------------|-----------------------------|
| 249<br>     | Shallot, Seasoning          |

| Berat Bersih | 50g       |       |          |
|--------------|-----------|-------|----------|
| 1 BBQ        | 2 Seafood | Spicy | Original |

#### Gim Jaban Nori