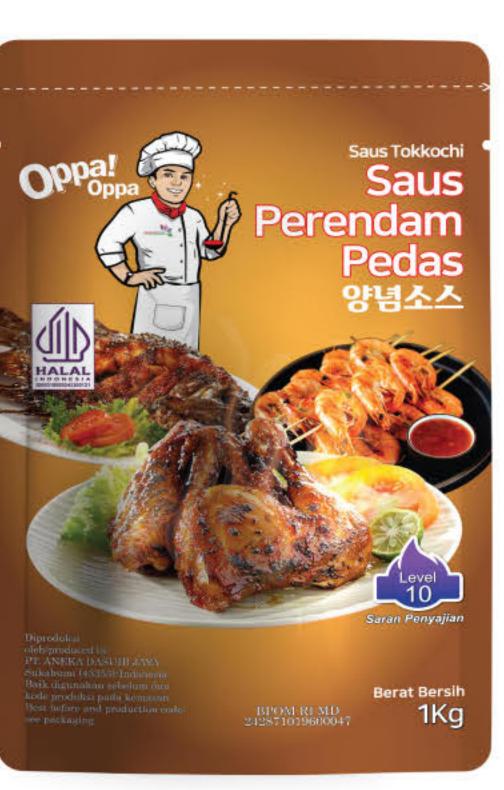

-use sauce that can be used directly without mixing with other ingredients. Teriyaki is a Japanese cooking method where food is heated or grilled and coated with soy sauce. Teriyaki sauce can be added to dishes such as beef, chicken, fish, and other preparations to enhance their savory flavor.

4

6



ً₿



| Net Weight | 0 | 250g | 2 | 500g |
|------------|---|------|---|------|
|            | 8 | 1kg  | 4 | 2kg  |
|            | 6 | 5kg  |   |      |



#### Spicy Marinade Sauce Lv 10 (매운 양념소스 LV10)

8

The marinade sauce is made from high-quality selected ingredients, offering a unique spicy flavor. This spicy marinade sauce can be applied to various dishes such as grilled fish, chicken satay, lamb satay, beef satay, fried noodles, steak, and various grilled dishes.





0

0

0



0





#### Spicy Marinade Sauce Lv 20 (매운 양념소스 Lv 20)









#### SHU 7000

| Composition | Ν | /larinade | Sauc | e 100% |
|-------------|---|-----------|------|--------|
| Net Weight  | 0 | 250g      | 0    | 500g   |
| 2           | 8 | 1kg       |      | 1.7    |

#### Spicy Marinade Sauce Lv 30 (매운 양념소스 Lv 30)













#### Steak Sauce (스테이크 소스)

Steak Sauce, Black Pepper Sauce, and Mushroom Sauce from Cooking Master are made from high-quality selected ingredients, offering a distinctive aroma and delicious taste. These sauce variants can be applied to various meat dishes such as steak, barbecue, and other meat-based preparations.



| Composition | Steak Sauce 100%                                    |
|-------------|-----------------------------------------------------|
| Net Wei