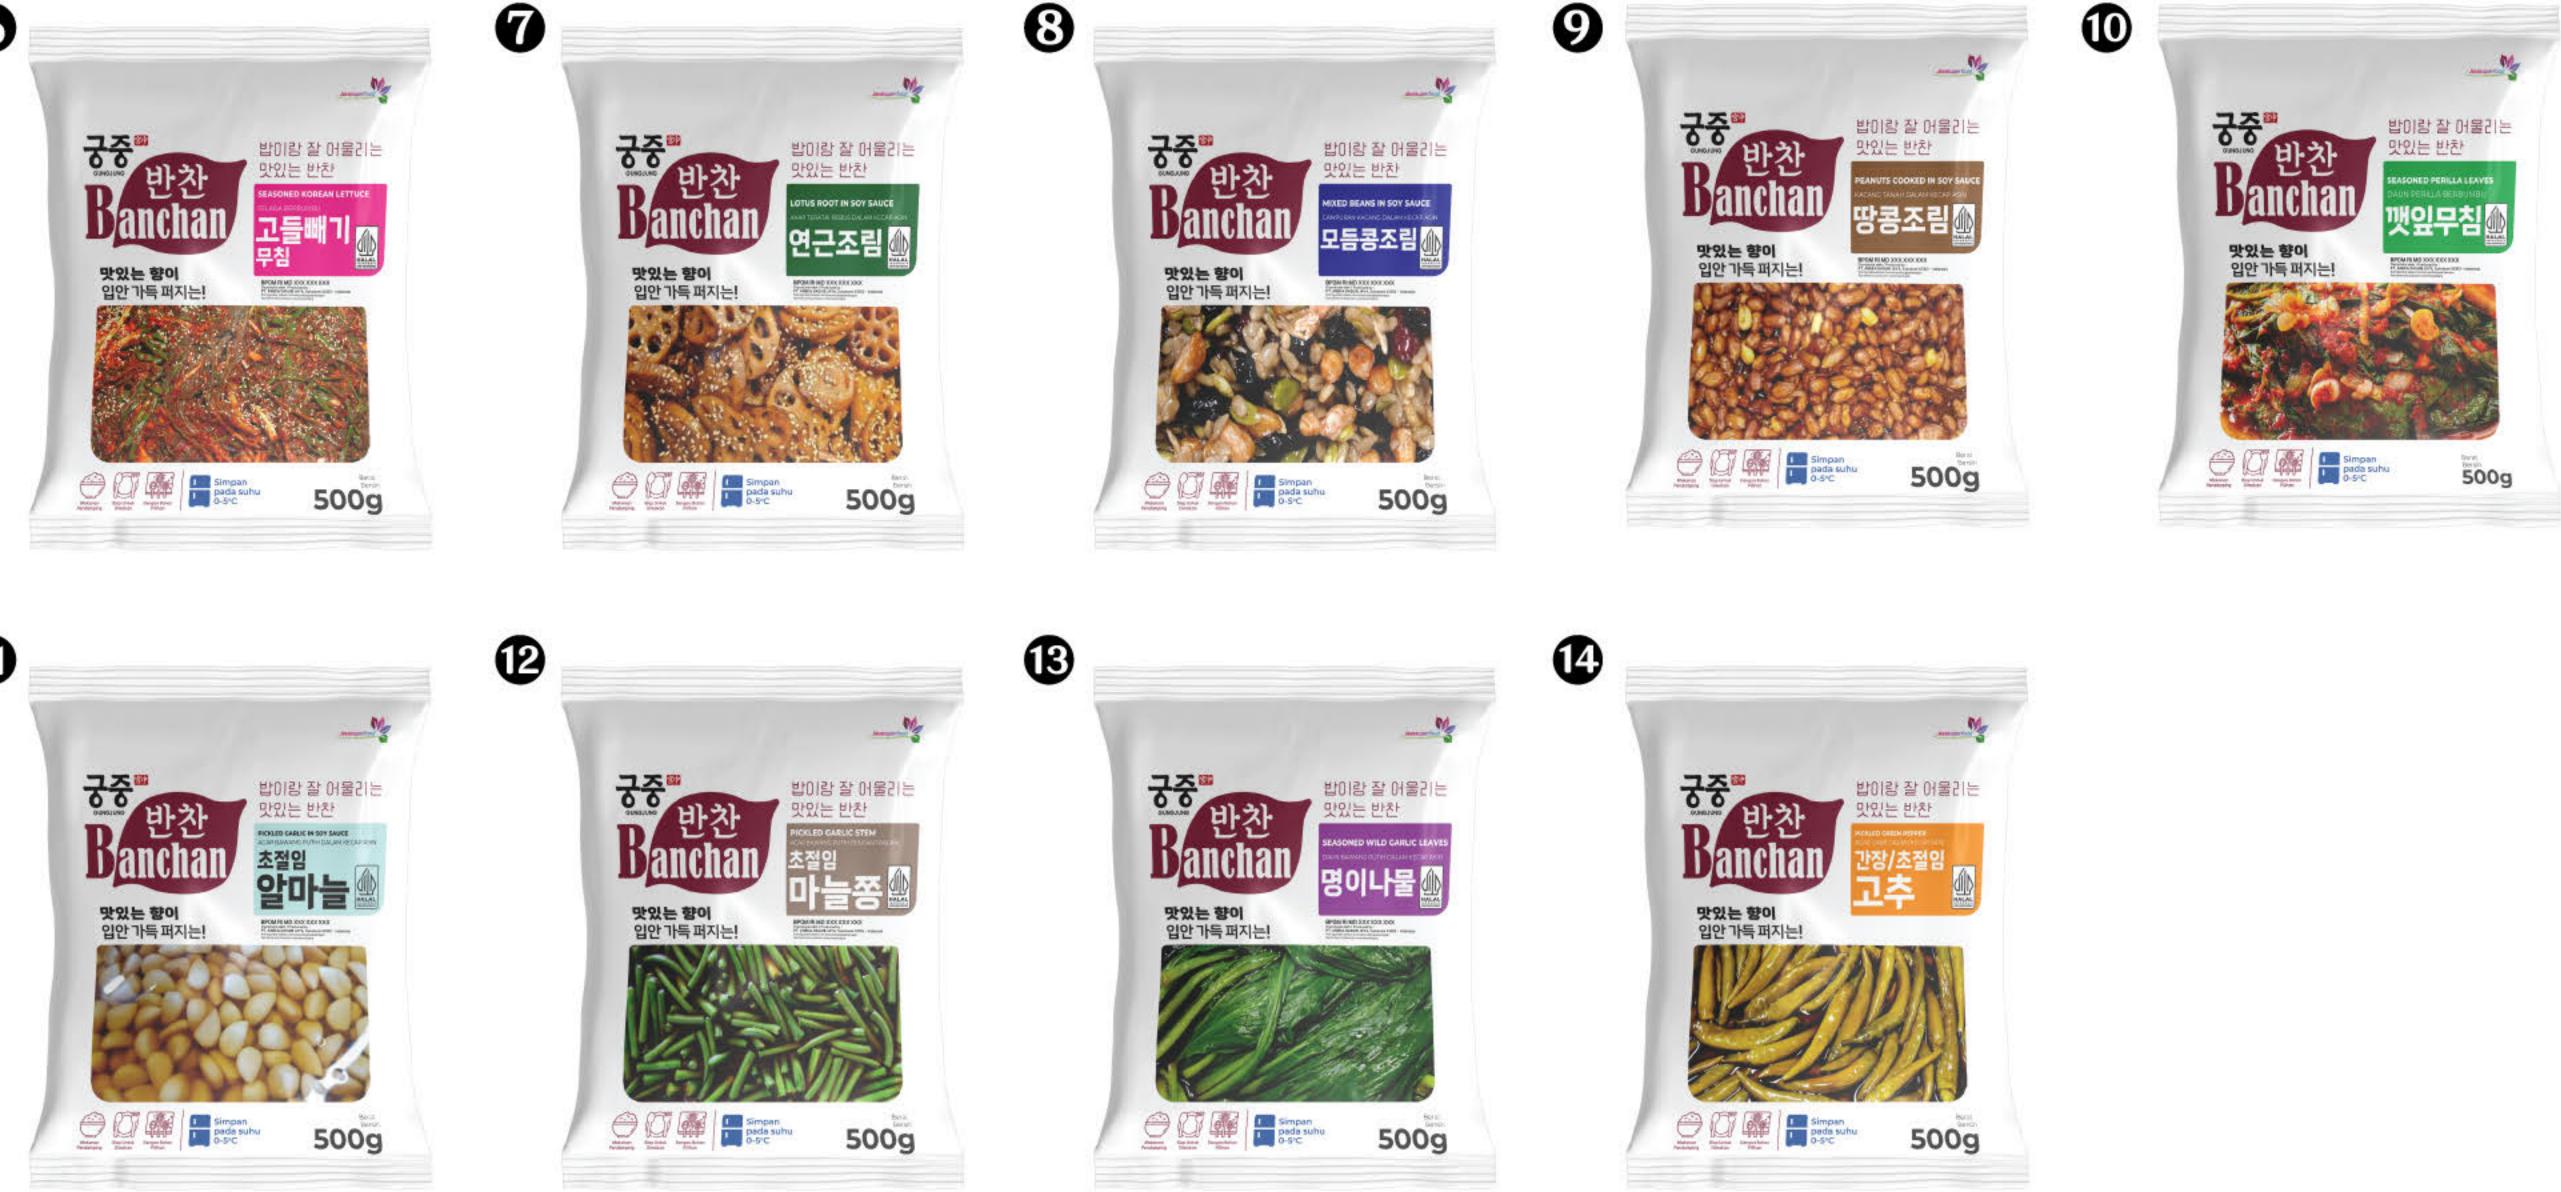

chi is napa cabbage kimchi that has been further processed by stir-frying, giving it a richer and more savory flavor. This stir-fried kimchi is perfect to be served directly with steamed rice, noodles, fried rice, and other









#### Kimchi Seasoning (김치 시즈닝)

0

Kimchi Seasoning from Cooking Master is a food ingredient and seasoning product perfect for sprinkling on snacks and various dishes. Kimchi Seasoning pairs well with Kimchi Ramen, Kimchi Jjigae, Kimchi Fried Rice, Kimchi Omelet, Fried Chicken, and even Pasta or Pizza.













Banchan is a Korean term for side dishes served alongside the main meal, such as rice. These typically consist of small portions of various dishes or vegetables, presented in small servings on the dining table to be shared and enjoyed together.







#### Composition

#### Nuts or Vegetables





#### Net Weight

**2** 500g 0 1Kg

#### Variant

- Soybean Soy Sauce **6** Seasoned Salad **Boiled Lotus Root** Japanese Sweet Potato Pickle 2 0 Seasoned Chili Output Set Mixed Nuts Seasoned Dried Radish Soy Sauce Peanuts
- **5** Seasoned Garlic
- Seasoned Perilla Leaves
- Soy Sauce Garlic
- Pickled Garlic Stems 12
- B Soy Sauce Pickled Garlic Leaves
- Soy Sauce Pickled Chili



#### Sesame Oil 100% (궁중 참기름 100%)

Sesame oil is made from selected sesame seeds, resulting in a distinctive taste and aroma. It can be used in various dishes such as soups, stir-fries, fried rice, and other Asian cuisines. Add an appropriate amount of sesame oil to enhance the flavor and aroma of sesame in your cooking.

#### Sesame Oil Moluccas (참기름 몰루카스)

Molucca