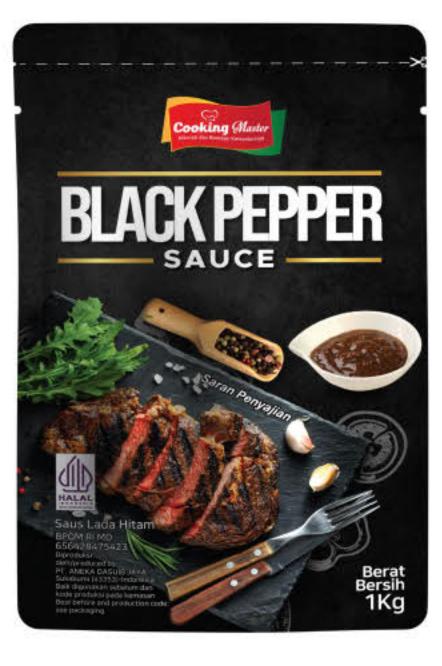

| e 100% |
|-------------|---|-----------|------|--------|
| Net Weight  | 0 | 250g      | 0    | 500g   |
| 2           | 8 | 1kg       |      | 1.7    |

#### Spicy Marinade Sauce Lv 30 (매운 양념소스 Lv 30)













#### Steak Sauce (스테이크 소스)

Steak Sauce, Black Pepper Sauce, and Mushroom Sauce from Cooking Master are made from high-quality selected ingredients, offering a distinctive aroma and delicious taste. These sauce variants can be applied to various meat dishes such as steak, barbecue, and other meat-based preparations.



| Composition | Steak Sauce 100%                                    |
|-------------|-----------------------------------------------------|
| Net Weight  | <ol> <li>250g</li> <li>500g</li> <li>1kg</li> </ol> |

### Blackpaper Sauce (블랙페퍼 스테이크 소스)

0



0

0





| Composition Bla | ack Paper Sau      | ıce 100%      |
|-----------------|--------------------|---------------|
| Net Weight      | <b>1</b> 250g      | <b>2</b> 500g |
|                 | <li>     1kg </li> |               |

#### Mushroom Sauce (머쉬룸 스테이크 소스)

2 E

€

ً₿









#### Seasoning Powder (스낵 시즈닝)

Cooking Master presents instant seasoning powder in various flavors. This seasoning powder can be used as a food additive to enhance taste. Made from selected ingredients, it creates a savory and delicious flavor. A practical seasoning powder that every family can rely on.



















#### Composition

#### Seasoning Powder

#### Net Weight



#### **Available Flavors**

| 0 | Original   | 1 | Curry   | Ø | Seaweed       |
|---|------------|---|---------|---|------------