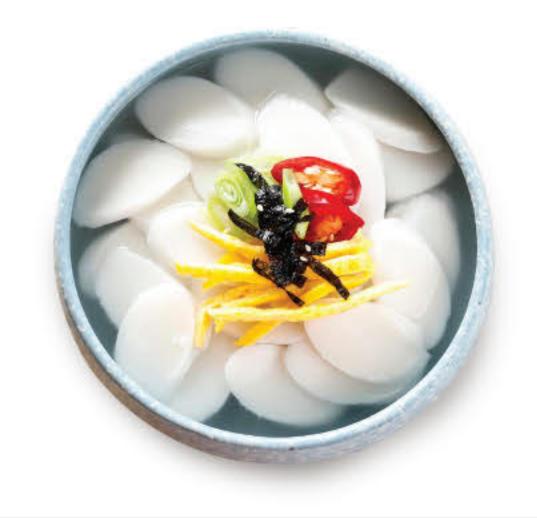

Miga's Tokpokki is made from high-quality selected ingredients, offering a distinct and delicious aroma and flavor. The tteok (Korean rice cakes) have a soft and chewy texture, complemented by the tasty tokpokki sauce/seasoning. It can be served and enjoyed easily.



Tok 100% Tokpokki 100g + Powder 17g

### Tokpokki Sauce (떡볶이 소스)

The Tokpokki sauce is made from high-quality selected ingredients. This sauce can be used to create the broth for tteok (Korean rice cakes) dishes. It has a slightly spicy and delicious flavor.



0



### Tteokguk Tok (Slice) (떡국떡)

Tteokguk Slice (Round) is thinly sliced Korean rice cakes shaped oval or round, used as the main ingredient in tteokguk (Korean rice cake soup). It has a chewy and soft texture. It is traditionally served during the New Year.







| Composition |               | Tteok          |  |
|-------------|---------------|----------------|--|
| Net Weight  | <b>1</b> 500g | <li>2 1kg</li> |  |



#### Cooking Master Busan Eomuk (쿠킹마스터 부산어묵 사각)

Odeng, also known as Korean fish cake, is made from fish meat with a soft texture. Busan Eomuk offers the original

taste of Korean odeng or eomuk. Odeng can be served with a savory and delicious odeng broth.



| Composition Odeng 100%                   |  |  |  |  |
|------------------------------------------|--|--|--|--|
| Net Weight                               |  |  |  |  |
| ① 220g (200g + Seasoning 20g (6 pieces)) |  |  |  |  |
| Ikg (31 pieces)                          |  |  |  |  |

## Odeng + Seasoning (오뎅+분말)

This product comes with odeng and broth seasoning, making it p