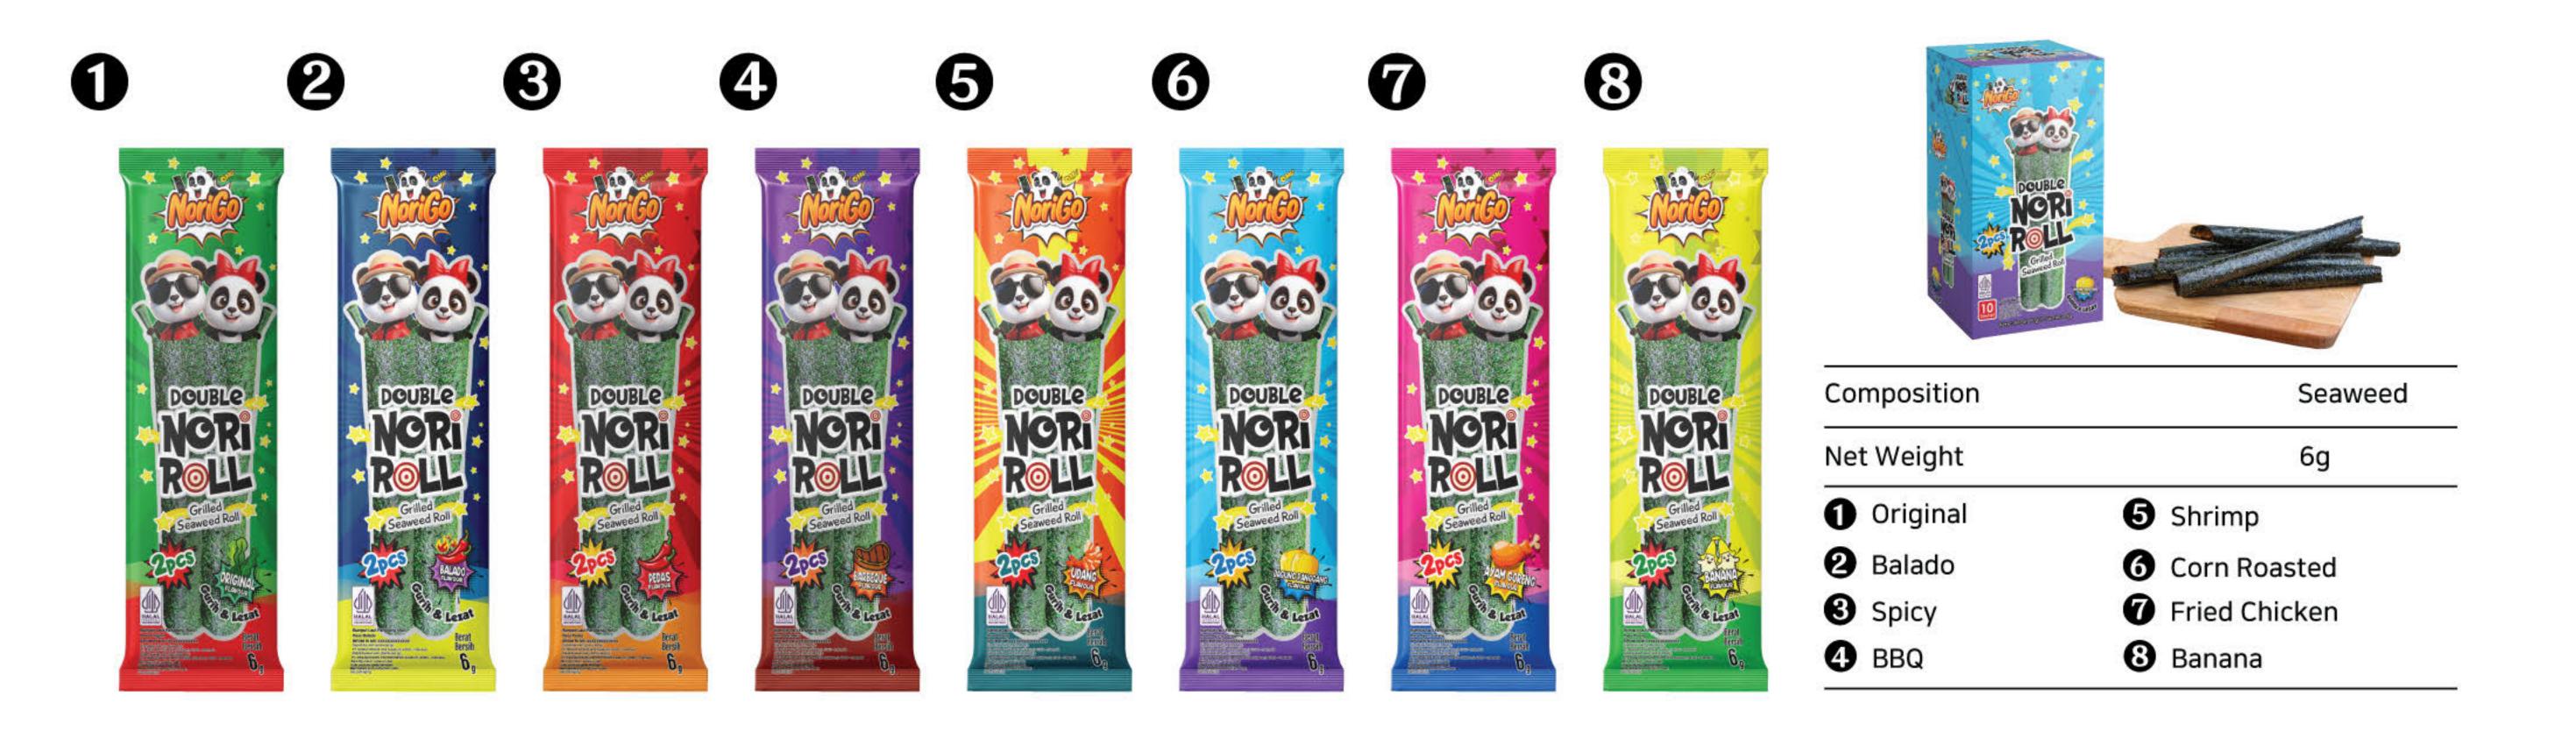

## Each BPOM and Halal product has its own Number, Logo and QR Code

Nori, Kizami Nori, Nori Roll, Nori Tabu

Noril, Metal Cotching (Sprinkled No

Nori Goreng, Nori Crisov, Furika

Mixing Seasoning, Seasoning (Cr.

02; 04; 06; 12; 14 8 15

ling (Sushi Nari), Metal Detectine (Sprinkled Nori

(Crispy Nori), Frying, De-oiling, Quality Inspection

d Nori), Metal Catching (Furikake), Primary Packaging (Crispy Nori), Sealing, Metal Detector (Furikake), ig (Fried Nori), Tertiary Packaging, Final Product Storage,