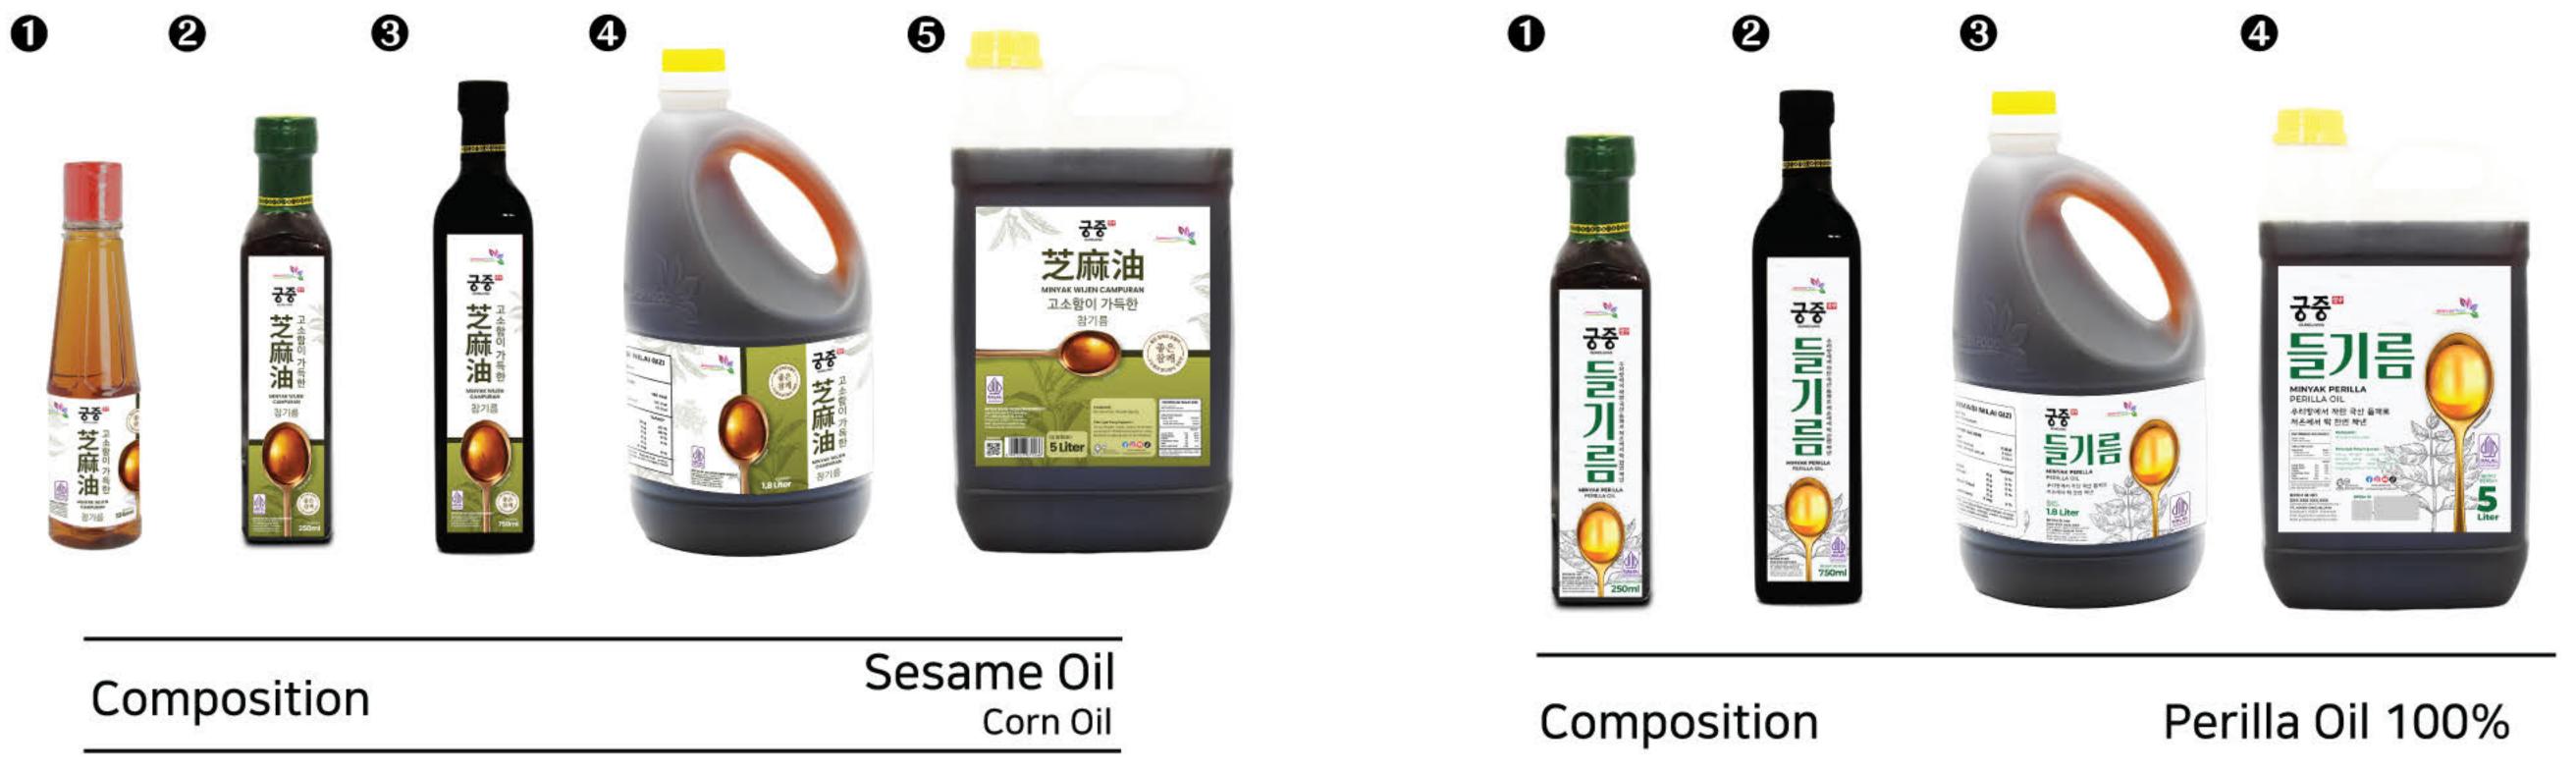

몰루카스)

Moluccas sesame oil is suitable for all types of dishes. To complement Indonesian cuisine, a small amount of palm oil is added. This sesame oil enhances the flavor of dishes, especially fried rice and Chinese cuisine.





| Net Weight | 0 | 250ml | 0 | 750ml |
|------------|---|-------|---|-------|
|            | ❸ | 1.8L  | 8 | 5L    |

Perilla Oil

(들기름100%)

#### **Sesame Oil Java Super Food** (참기름 자바슈퍼푸드)

Java Super Food Sesame Oil is perfect for all types of dishes, especially Japanese cuisine such as sushi and marinating beef. This sesame oil enhances the aroma of dishes with a touch of corn oil.

# Perilla oil is made from carefully selected perilla

seeds that are well-processed and sterile. It can be mixed into salads or used as a seasoning in various vegetable dishes.





| Composition |   |                | Se     | esame Oil<br>Corn Oil |
|-------------|---|----------------|--------|-----------------------|
| Net Weight  | - | 135ml<br>750ml | 2<br>4 | 250ml<br>1.8 Liter    |
|             | - | 5 Liter        |        | 1                     |

0 750ml Net Weight 250ml O 8 1.8 Liter 5 Liter



#### Gungjung Jinganjang (궁중 진간장)

Gungjung Jinganjang is a special soy sauce made naturally and processed with high quality and hygiene standards. Originating from Korea, this soy sauce has a distinctive flavor. It is commonly used to prepare various Korean dishes such as ganjang gejang, myeongdong cuisine, and more.



| Composition |     | Gungjung 100%                                                                                      |
|-------------|----