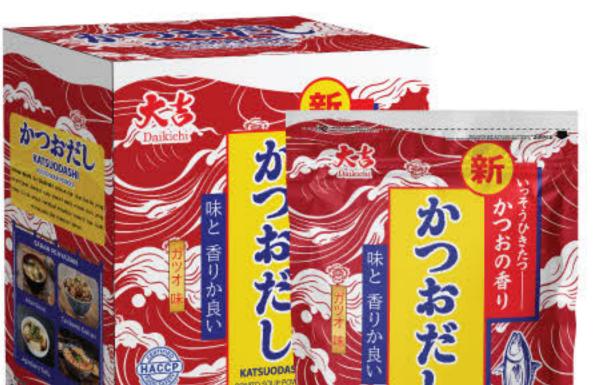

At the end of 2024, Hana katsuobushi, Katsuodashi, Matdashi have been launched as a new product, aiming to take the company to the next level. Most of all, Hana katsuobushi is made from the finest-quality skipjack tuna and boasts superior quality through a precise manufacturing process.