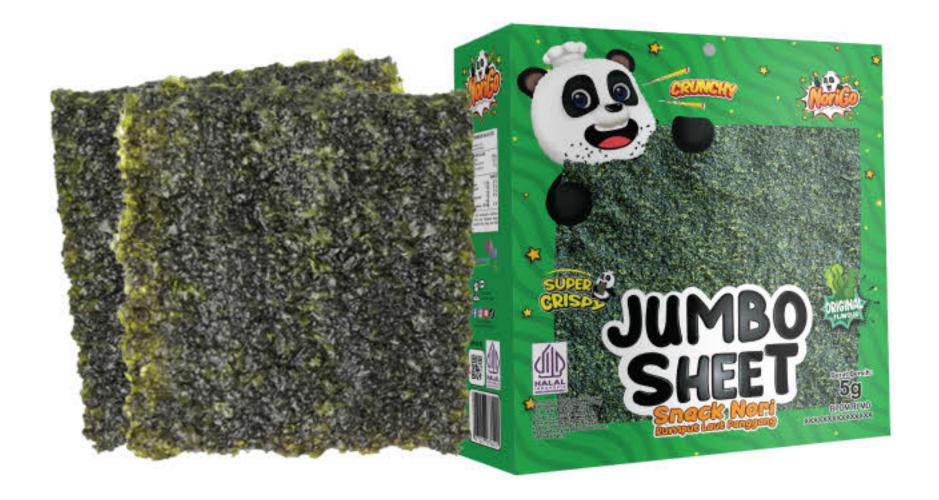

#### Sushi Nori (Nori) (김밥용 김)

Sushi Nori from Java Super Food is an imported seaweed with a superior quality. Our Sushi Nori was practically used to make sushi rolls or kimbap. Sushi Nori from Java Super Food is Baked twice to ensure a good quality taste and make it crispier. Our Sushi Nori is 100% Original, fresh texture, crunchy, and has no preservatives.