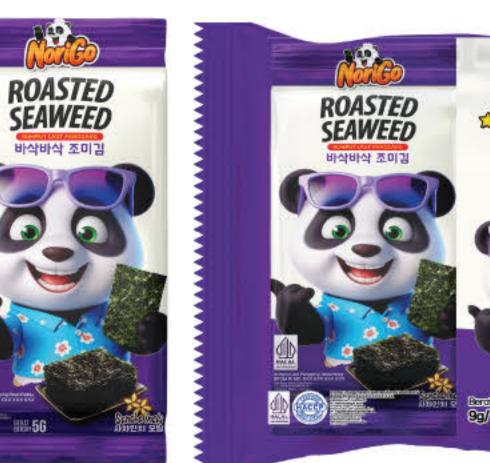

## Each BPOM and Halal product has its own Number, Logo and QR Code

Nori, Kizami Nori, Nori Roll, Nori Tabu

Noril, Metal Cotching (Sprinkled No

Nori Goreng, Nori Crisov, Furika

Mixing Seasoning, Seasoning (Cr.

02; 04; 06; 12; 14 8 15

ling (Sushi Nari), Metal Detectine (Sprinkled Nori

(Crispy Nori), Frying, De-oiling, Quality Inspection

d Nori), Metal Catching (Furikake), Primary Packaging (Crispy Nori), Sealing, Metal Detector (Furikake), ig (Fried Nori), Tertiary Packaging, Final Product Storage,