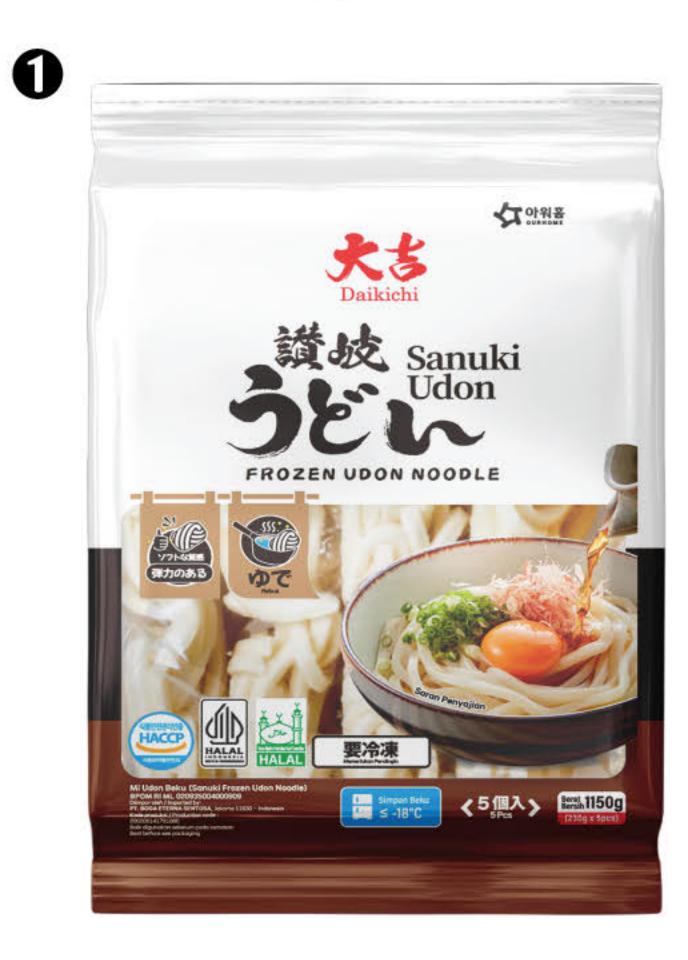

ight  | <b>1</b> 35g                      |  |

### Odengpokki (오뎅볶이)

0

Odengpokki contains odeng (Korean fish cakes) with added tokpokki sauce inside. This odengpokki is different from regular odeng, as the addition of tokpokki sauce makes it even more savory and delicious.

## Hotbar (핫바)

Odeng Hotbar has a savory flavor. Unlike regular square odeng, odeng hotbar is designed for skewering and can be served on sticks, making it a fun and convenient way to enjoy this delicious treat.









### Frozen Udon (냉동우동)

"Sanuki Udon from Daikichi is made from high-quality ingredients. Sanuki Udon has a distinctive Japanese flavor and a soft, chewy texture. It is usually served with a shoyu-based katsuobushi broth (soy sauce broth with a mixture of savory and delicious skipjack tuna stock)





# Udon Seasoning (우동 스프 분말)

Made from selected ingredients that bring out a distinctive savory Japanese flavor, perfect for any occasion. The combination of carefully chosen ingredients creates a savory and delicious broth.



#### Net Weight 1 1Kg 🛿 500g 🕄 200g (10g x 20sachet) 🗿 100g (10g x 10Stick)



# All-Purpose Sprinkling Seasoning (감미료)

Cooking Master All-Purpose Sprinkling Seasoning, with a variety of flavors, is perfect for sprinkling on various types of food as it has a delicious and tasty flavor. This practical seasoning can be directly sprinkled on chips, snacks, fries, fried foods, and a variety of other dishes.







| Net Weight | 10g, 400g, 1kg |
|------------|----------------|
| 0          | Corn Roasted   |
| 2          | Seaweed        |
| 8          | Salted Egg