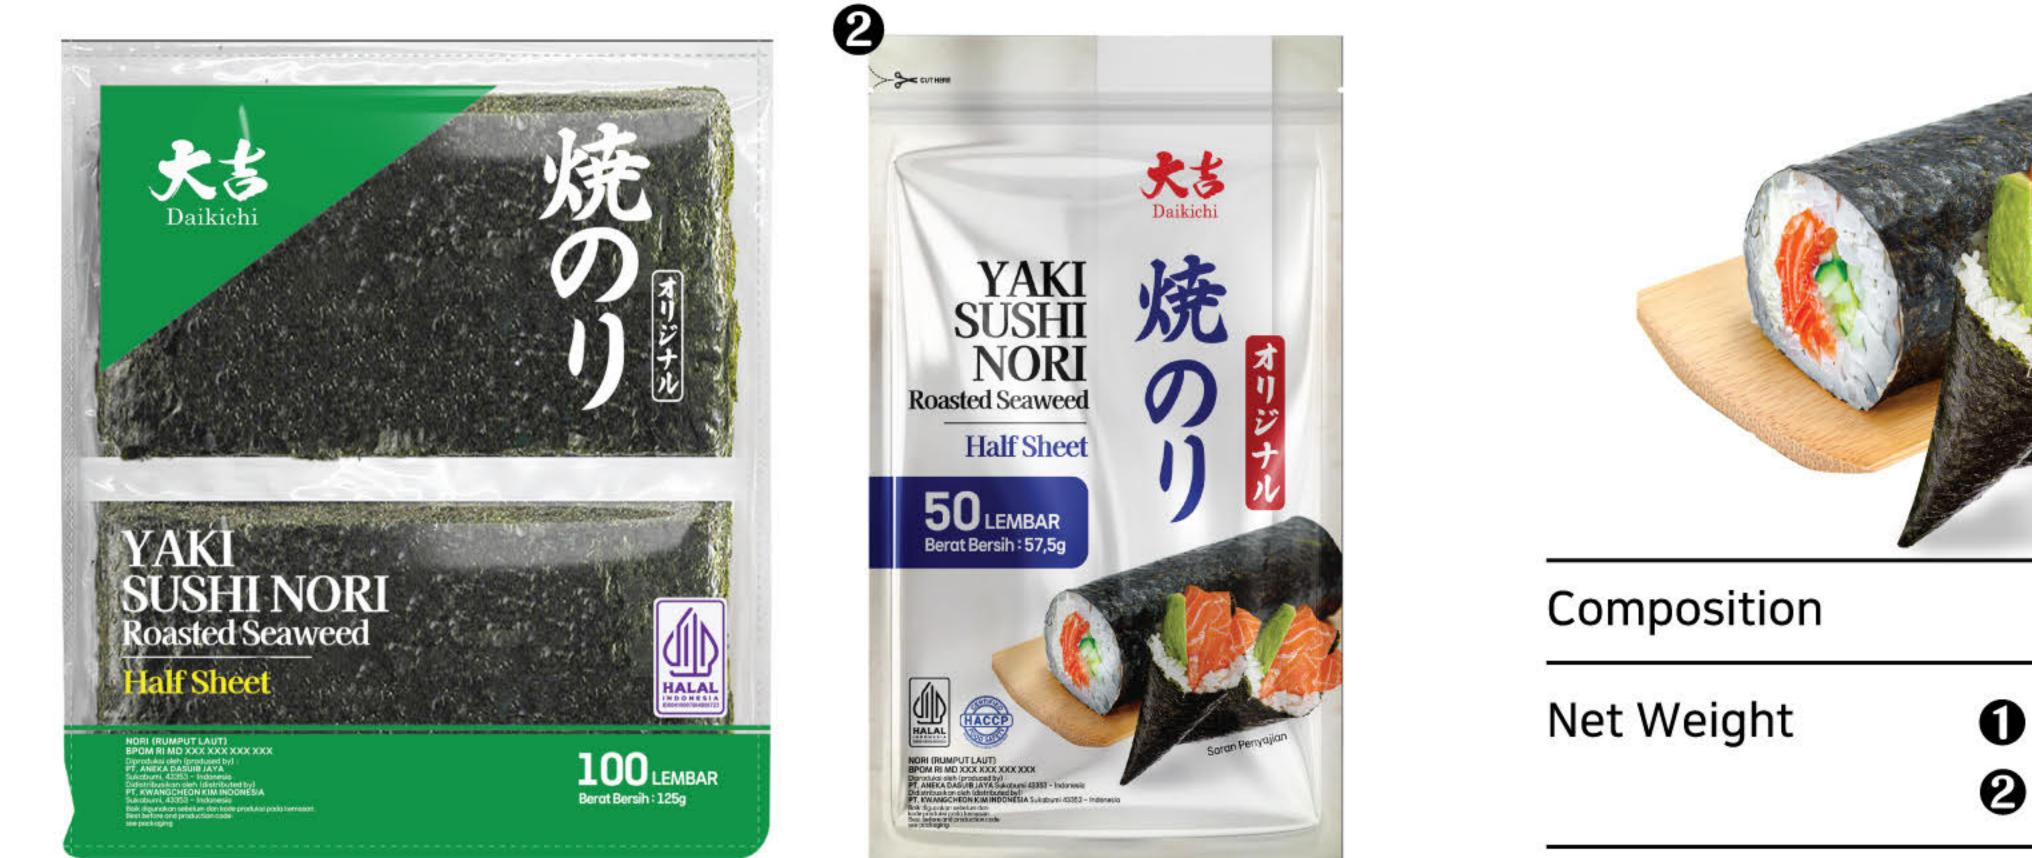

#### Sushi Nori (Nori) (김밥용 김)

Sushi Nori from Java Super Food is an imported seaweed with a superior quality. Our Sushi Nori was practically used to make sushi rolls or kimbap. Sushi Nori from Java Super Food is Baked twice to ensure a good quality taste and make it crispier. Our Sushi Nori is 100% Original, fresh texture, crunchy, and has no preservatives.