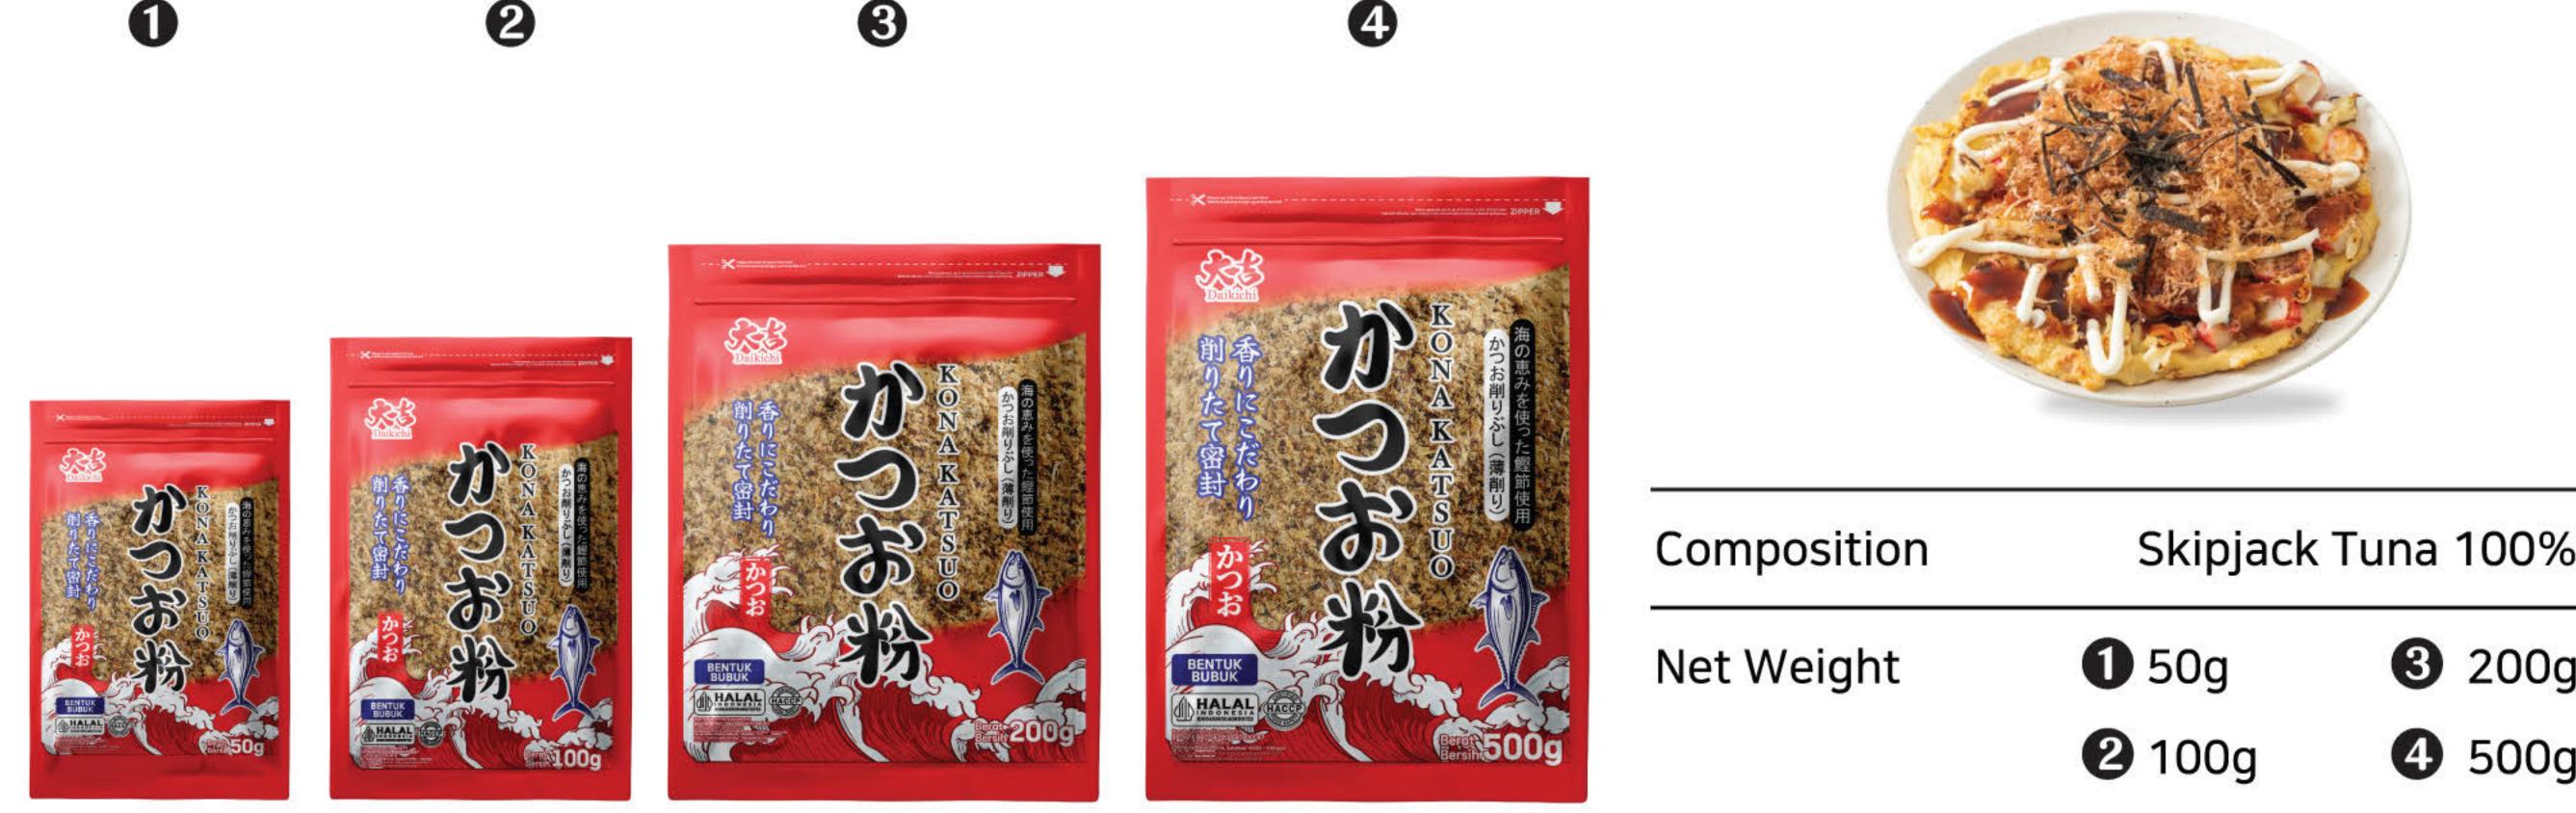

At the end of 2024, Hana katsuobushi, Katsuodashi, Matdashi have been launched as a new product, aiming to take the company to the next level. Most of all, Hana katsuobushi is made from the finest-quality skipjack tuna and boasts superior quality through a precise manufacturing process.