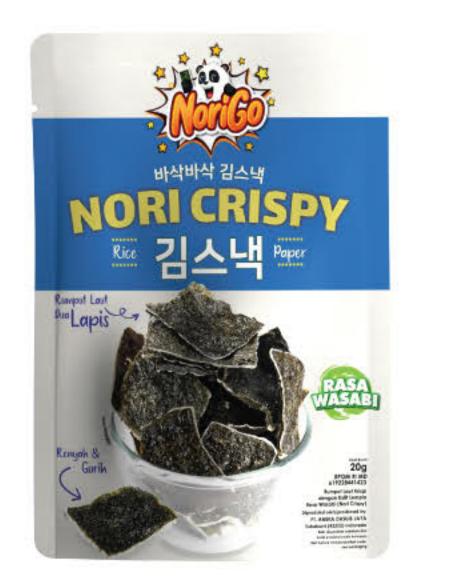

## Each BPOM and Halal product has its own Number, Logo and QR Code

Nori, Kizami Nori, Nori Roll, Nori Tabu

Noril, Metal Cotching (Sprinkled No

Nori Goreng, Nori Crisov, Furika

Mixing Seasoning, Seasoning (Cr.

02; 04; 06; 12; 14 8 15

ling (Sushi Nari), Metal Detectine (Sprinkled Nori

(Crispy Nori), Frying, De-oiling, Quality Inspection

d Nori), Metal Catching (Furikake), Primary Packaging (Crispy Nori), Sealing, Metal Detector (Furikake), ig (Fried Nori), Tertiary Packaging, Final Product Storage,