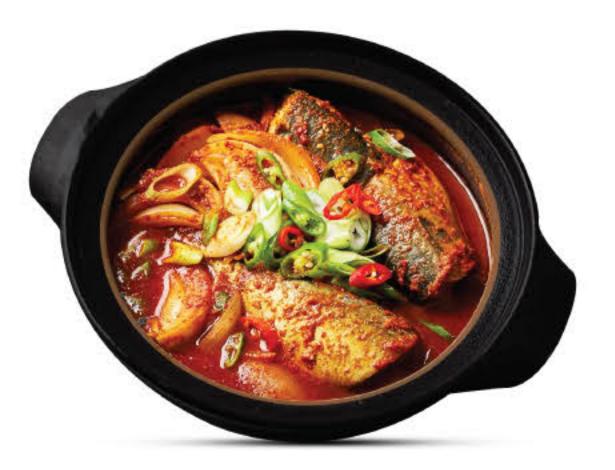

ried foods, and a variety of other dishes.







| Net Weight | 10g, 400g, 1kg |
|------------|----------------|
| 0          | Corn Roasted   |
| 2          | Seaweed        |
| 8          | Salted Egg     |
| 4          | Cheese         |







# Fried Rice Seasoning (나시고랭용 분말)

Cooking Master Fried Rice Seasoning is a blend of selected spices and herbs that are dried to make delicious fried rice in a practical way without the need for additional seasonings. It is easy to use for everyday cooking and quick to prepare





















#### Boiled Fish Sauce (생선 조림 양념장)

Made with carefully selected ingredients, combining savory, sweet, and spicy flavors, this seasoning provides an umami taste that is perfect for various types of dishes with a distinct Korean touch in the cuisine





| Composition | Fish Soup Seasoning |               |               |
|-------------|---------------------|---------------|---------------|
| Variant     | Boiled Fish Soup    | 2 Spicy S     | Seafood Sauce |
| Net Weight  |                     | <b>1</b> 130g | <b>2</b> 120g |

### Rose Tokpokki Seasoning (로제 떡볶이 소스 분말)

Spicy Cream Carbonara Flavor Seasoning (Rose Tokpokki) is a practical sauce powder that is perfect for making rose tokpokki, as it has a delicious and tasty flavor





| Composition | Rose Tokpokki |               |              |
|-------------|---------------|---------------|--------------|
| Net Weight  | <b>1</b> 200g | <b>2</b> 500g | <b>3</b> 1kg |

# Shrimp Seasoning (새우분말)

2

Shrimp Powder is made from 100% selected shrimp. It has a delicious aroma and flavor