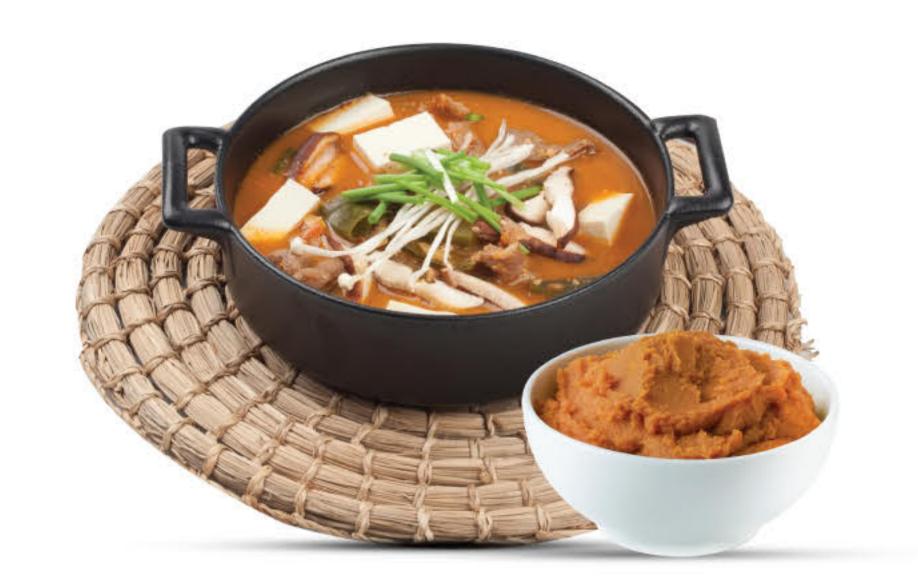

| Composition |               | Gochuja      | ang 100% |               |
|-------------|---------------|--------------|----------|---------------|
| Net Weight  | <b>1</b> 500g | <b>2</b> 1Kg | 3 3Kg    | <b>4</b> 14Kg |

#### Gochujang Sauce Java Super Food (자바슈퍼푸드 고추장)

Gochujang sauce is made from high-quality selected ingredients with an authentic Korean taste. It can be used in various dishes such as bibimbap, spicy stir-fried squid, and kimchi jjigae broth.





#### Doenjang Soybean Paste (궁중된장)

Doenjang Javasuperfood is a fermented soybean paste made using traditional Korean fermentation technology and high-quality natural ingredients. This doenjang has a rich flavor, strong aroma, and smooth texture, making it the perfect seasoning for various Korean dishes.



8





(4)









| Composition |               | Doenja       | ng 100% |               |
|-------------|---------------|--------------|---------|---------------|
| Net Weight  | <b>1</b> 500g | <b>2</b> 1Kg | 3Kg     | <b>4</b> 14Kg |

500g

20kg

#### Oppa Oppa Kimchi (오빠오빠 김치)

Kimchi from Oppa! Oppa is made from high-quality napa cabbage and radish to ensure the texture and taste are just like authentic Korean kimchi. Oppa! Oppa Kimchi is mixed with special seasonings such as chili powder, fish sauce, garlic, salt, and onion. Kimchi is perfect to be enjoyed directly with various dishes such as steamed rice, ramen, fried rice, and can also be used as an ingredient for making soup.









| Composition |               | Kimchi 100%  |
|-------------|---------------|--------------|
| Net Weight  |