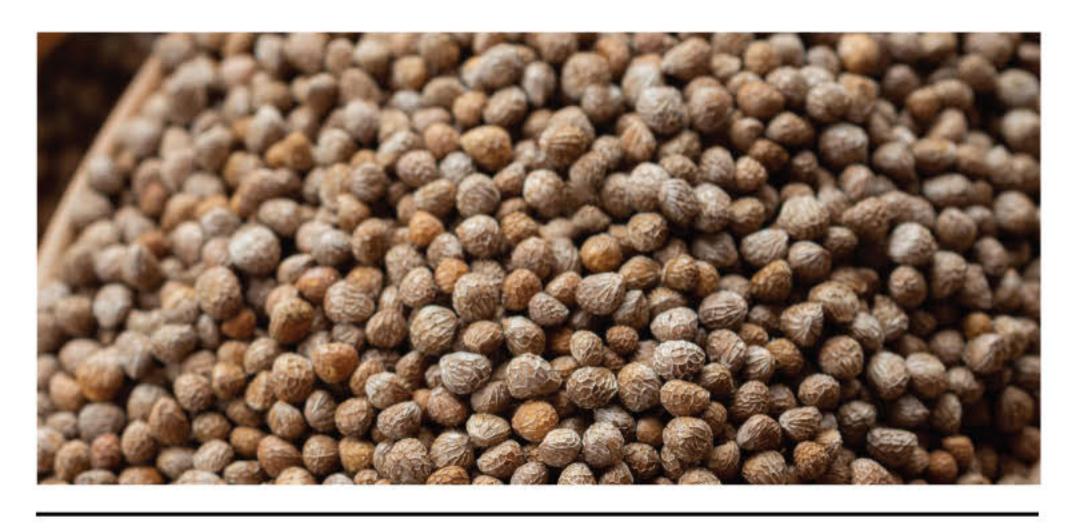

#### Sushi Nori (Nori) (김밥용 김)

Sushi Nori from Java Super Food is an imported seaweed with a superior quality. Our Sushi Nori was practically used to make sushi rolls or kimbap. Sushi Nori from Java Super Food is Baked twice to ensure a good quality taste and make it crispier. Our Sushi Nori is 100% Original, fresh texture, crunchy, and has no preservatives.