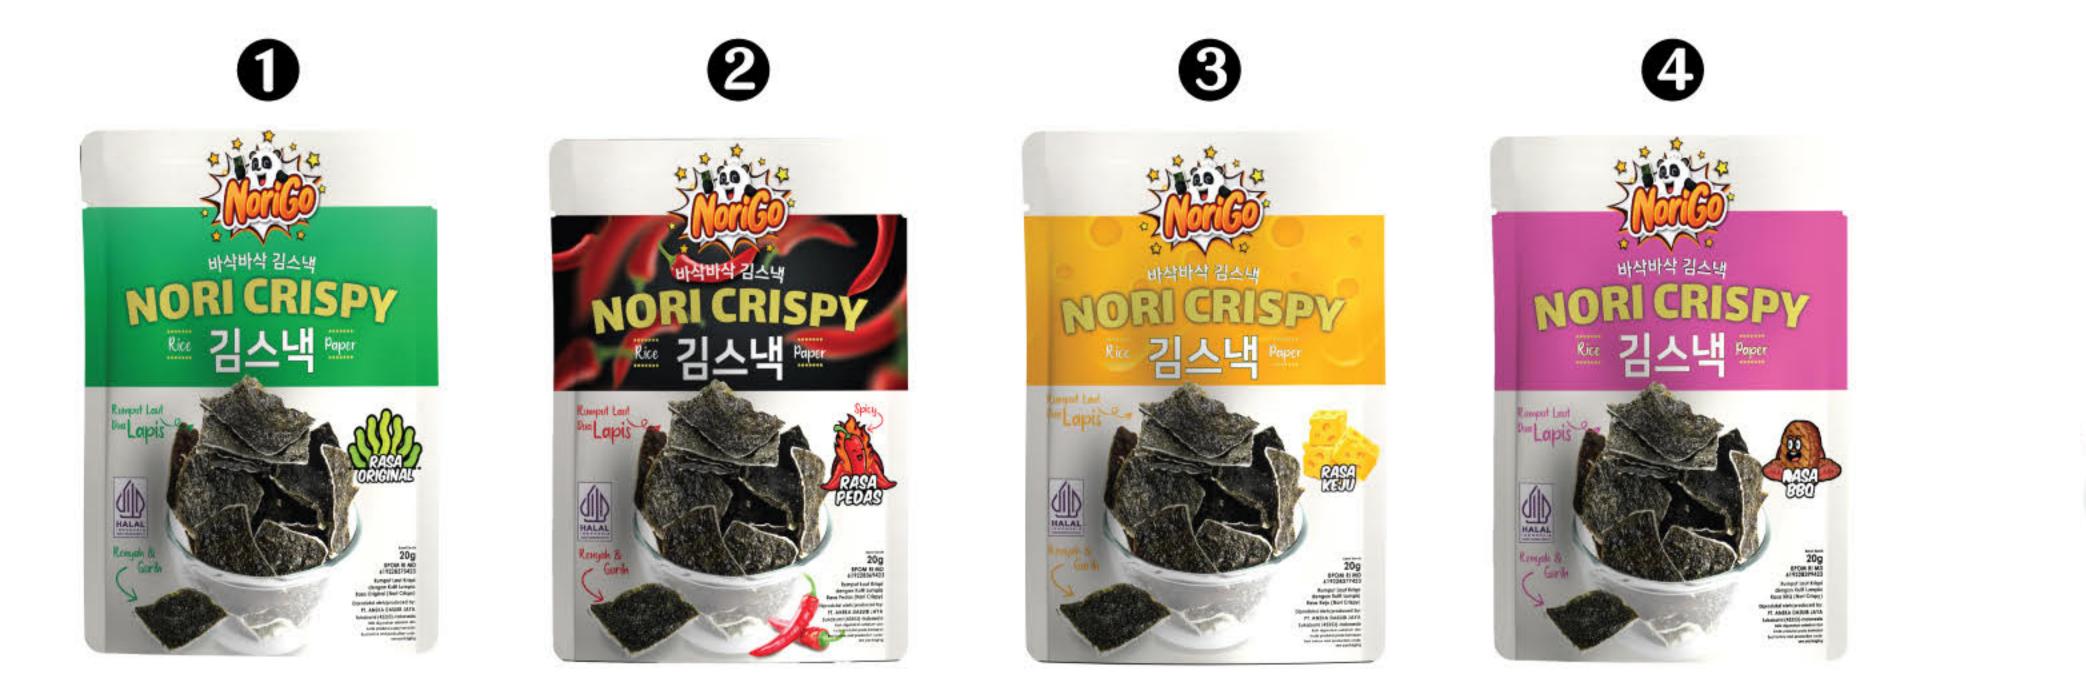

## Each BPOM and Halal product has its own Number, Logo and QR Code

Nori, Kizami Nori, Nori Roll, Nori Tabu

Noril, Metal Cotching (Sprinkled No

Nori Goreng, Nori Crisov, Furika

Mixing Seasoning, Seasoning (Cr.