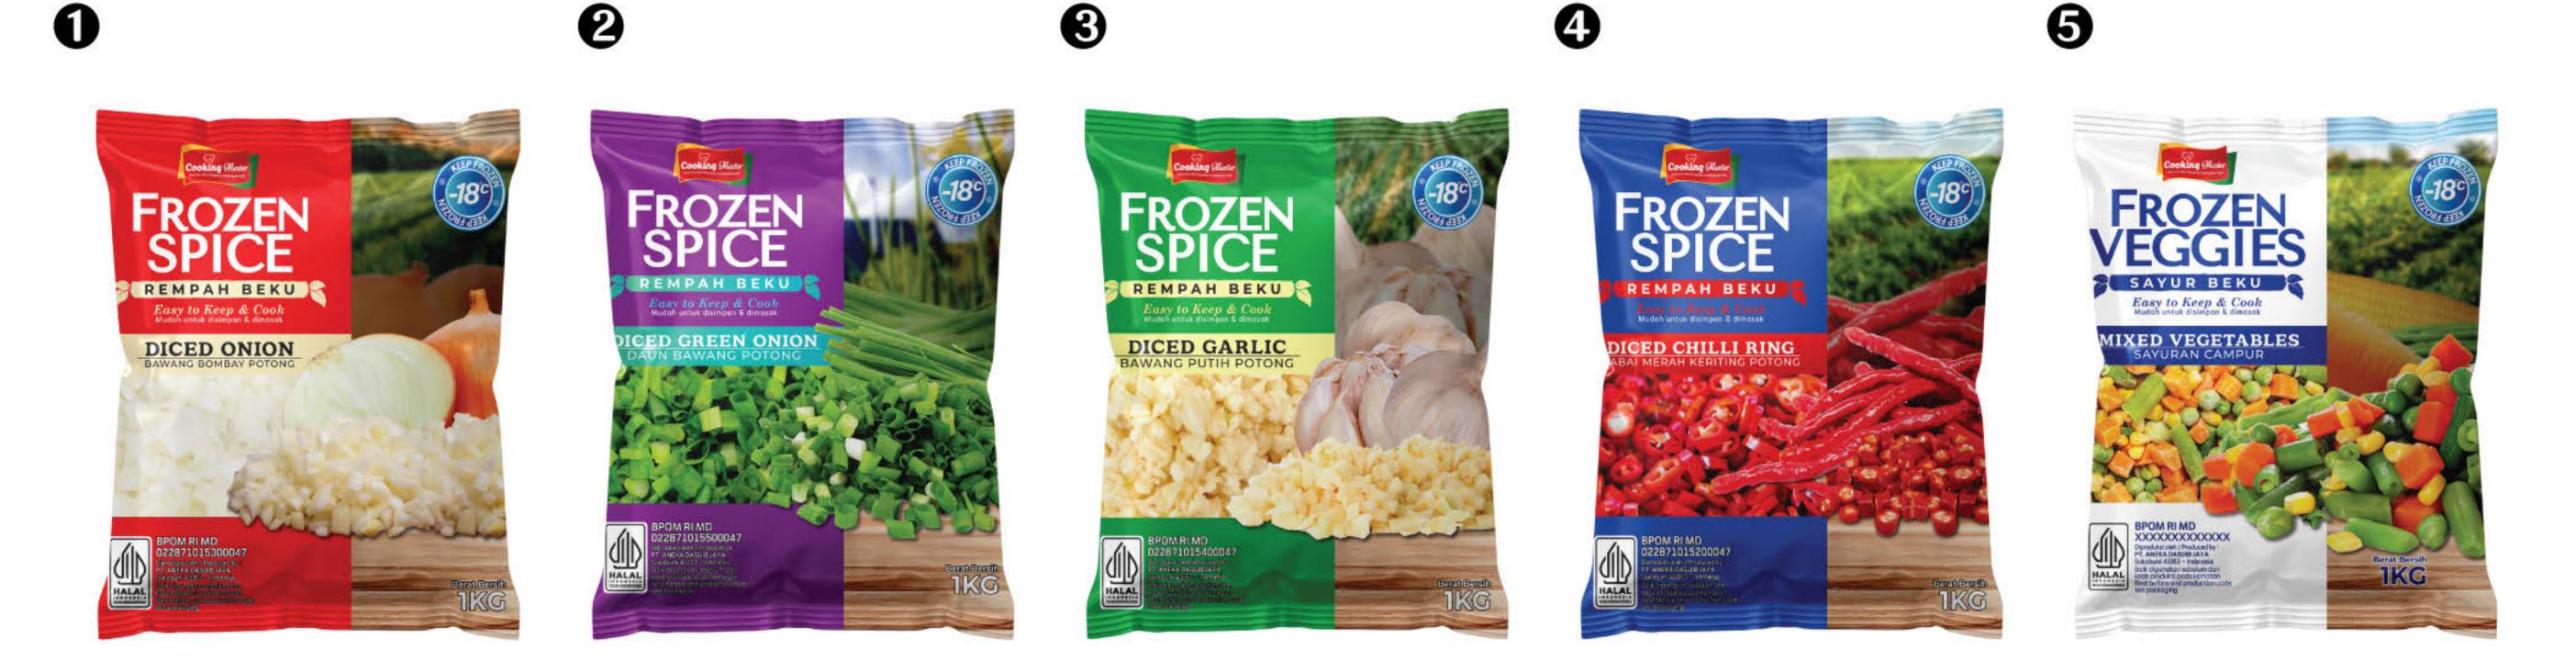

# JAVA SUPER FOOD

SEAWEED, HANA KATSUOBUSHI SAUCE & SEASONING

2025-2026

www.javasuperfood.com