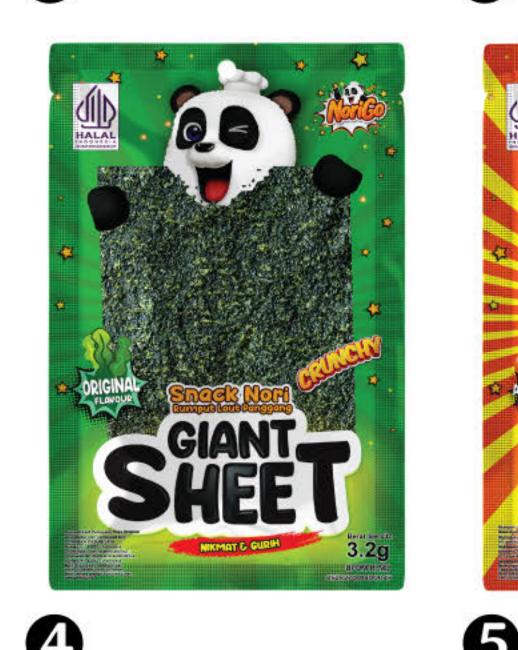

ight snack.





3

#### Long Sheet (롱 싯 김스낵)

2

Long Sheet Norigo is a crispy and savory seaweed snack in long sheets, offering a more exciting way to enjoy seaweed. Made from high-quality seaweed, this snack is perfect for eating on its own or as a complement to your favorite dishes.

8









0



2









Composition Seaweed and Seasoning







| Net Weight | 20g            |          |
|------------|----------------|----------|
| Original   | Pried Chicken  | O Cheese |
| Spicy      | 6 Corn Roasted | 6 BBQ    |



#### Giant Sheet (자이언트 싯 김스낵)

Giant Sheet is a snack that is double the size of Norigo, making it look more appealing. Its crispiness is the same as Norigo. Giant Sheet comes in six different flavors, allowing consumers to choose according to their preferences.

ً₿



0













| Compositi                    | on Seaweed an   | d Seasoning |
|------------------------------|-----------------|-------------|
| Net Weigh                    | t 20g           |             |
| <ol> <li>Original</li> </ol> | 2 Fried Chicken | Cheese      |
| Spicy                        | 6 Roasted Corn  | 6 BBQ       |

#### Jumbo Sheet (점보싯 김스낵)

Jumbo Sheet Norigo is the largest seaweed snack from Norigo, featuring wider, crispy, and savory sheets for the ultimate seaweed experience. Perfect as a healthy snack or a complement to your favorite dishes.



0





















#### Nori Go (노리고 김스낵)

Nori Go is a healthy snack made from seaweed. It can be enjoyed by both young and old due to its nutritious and high-quality seaweed composition. Nori Go is perfect for r