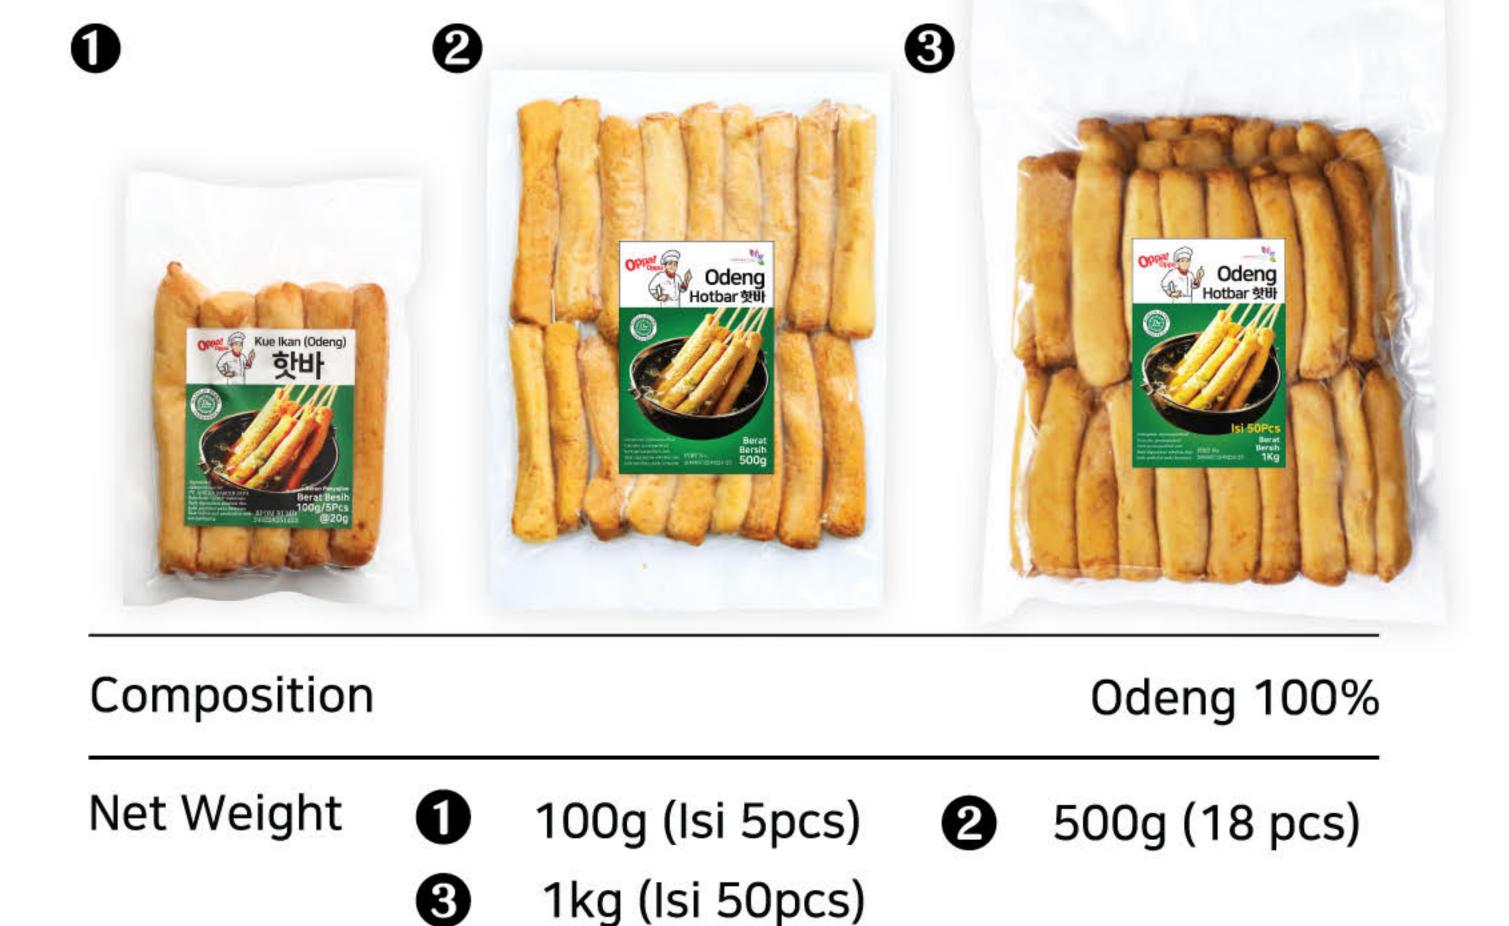

nd flavorful taste.



| Composition | Odeng Seasoning 100% |               |
|-------------|----------------------|---------------|
| Net Weight  | <b>1</b> 300g        | <b>2</b> 500g |

| Composition | Eomuk Fish Cake + Spicy Seasoning |  |
|-------------|-----------------------------------|--|
| Net Weight  | <b>1</b> 35g                      |  |

### Odengpokki (오뎅볶이)

0

Odengpokki contains odeng (Korean fish cakes) with added tokpokki sauce inside. This odengpokki is different from regular odeng, as the addition of tokpokki sauce makes it even more savory and delicious.

## Hotbar (핫바)

Odeng Hotbar has a savory flavor. Unlike regular square odeng, odeng hotbar is designed for skewering and can be served on sticks, making it a fun and convenient way to enjoy this delicious treat.









### Frozen Udon (냉동우동)

"Sanuki Udon from Daikichi is made from high-quality ingredients. Sanuki Udon has a distinctive Japanese flavor and a soft, chewy texture. It is usually served with a shoyu-based katsuobushi broth (soy sauce broth with a mixture of savory and delicious skipjack tuna stock)





# Udon Seasoning (우동 스프 분말)

Made from selected ingredients that bring out a distinctive savory Japanese flavor, perfect for any occasion. The combination of carefully chosen ingredients creates a savory and delicious broth.



#### Net Weight 1 1Kg 🛿 500g 🕄 200g (10g x 20sachet) 🗿 100g (10g x 10Stick)



# All-Purpose Sprinkling Seasoning (감미료)

Cooking Master All-Purpose Sprinkling Seasoning, with a variety of flavors, is perfect for sprinkling on various types of food as it has a d