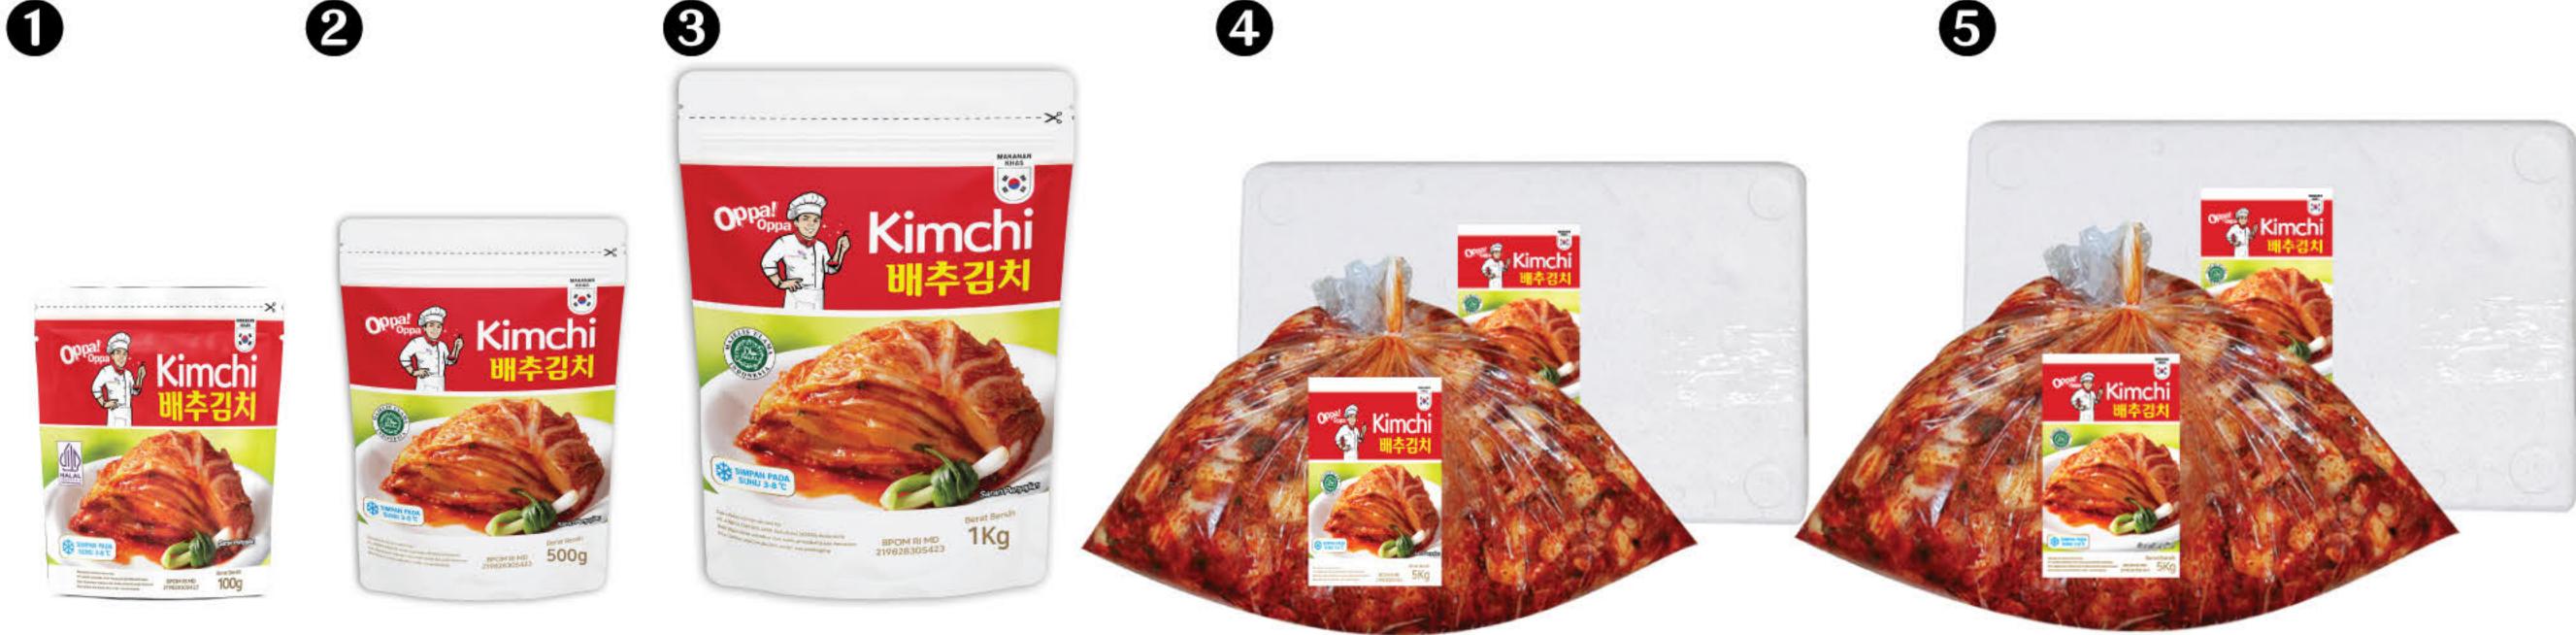

lavor, strong aroma, and smooth texture, making it the perfect seasoning for various Korean dishes.



8





(4)









| Composition |               | Doenja       | ng 100% |               |
|-------------|---------------|--------------|---------|---------------|
| Net Weight  | <b>1</b> 500g | <b>2</b> 1Kg | 3Kg     | <b>4</b> 14Kg |

500g

20kg

#### Oppa Oppa Kimchi (오빠오빠 김치)

Kimchi from Oppa! Oppa is made from high-quality napa cabbage and radish to ensure the texture and taste are just like authentic Korean kimchi. Oppa! Oppa Kimchi is mixed with special seasonings such as chili powder, fish sauce, garlic, salt, and onion. Kimchi is perfect to be enjoyed directly with various dishes such as steamed rice, ramen, fried rice, and can also be used as an ingredient for making soup.









| Composition |               | Kimchi 100%  |
|-------------|---------------|--------------|
| Net Weight  | 100g          | 3 1kg 5 10kg |
|             | <b>2</b> 200g | <b>4</b> 5Kg |

#### Gungjung Kimchi (궁중 김치)

Kimchi from Gungjung is made from napa cabbage, mixed with chili powder, fish sauce, garlic, salt, and onion. Gungjung Kimchi is perfect to be served with all kinds of dishes. It can be enjoyed with steamed rice, ramen, fried rice, and can also be used as an ingredient for making soup.







| Composition | Kimchi         |               |
|-------------|----------------|---------------|
| Net Weight  | <b>1</b> 200g  | <b>2</b> 500g |
|             | <li>8 1Kg</li> | 4 5Kg         |



#### Pogi Kimchi (포기김치)

Pogi Kimchi from MIGA is whole kimchi that is cut into