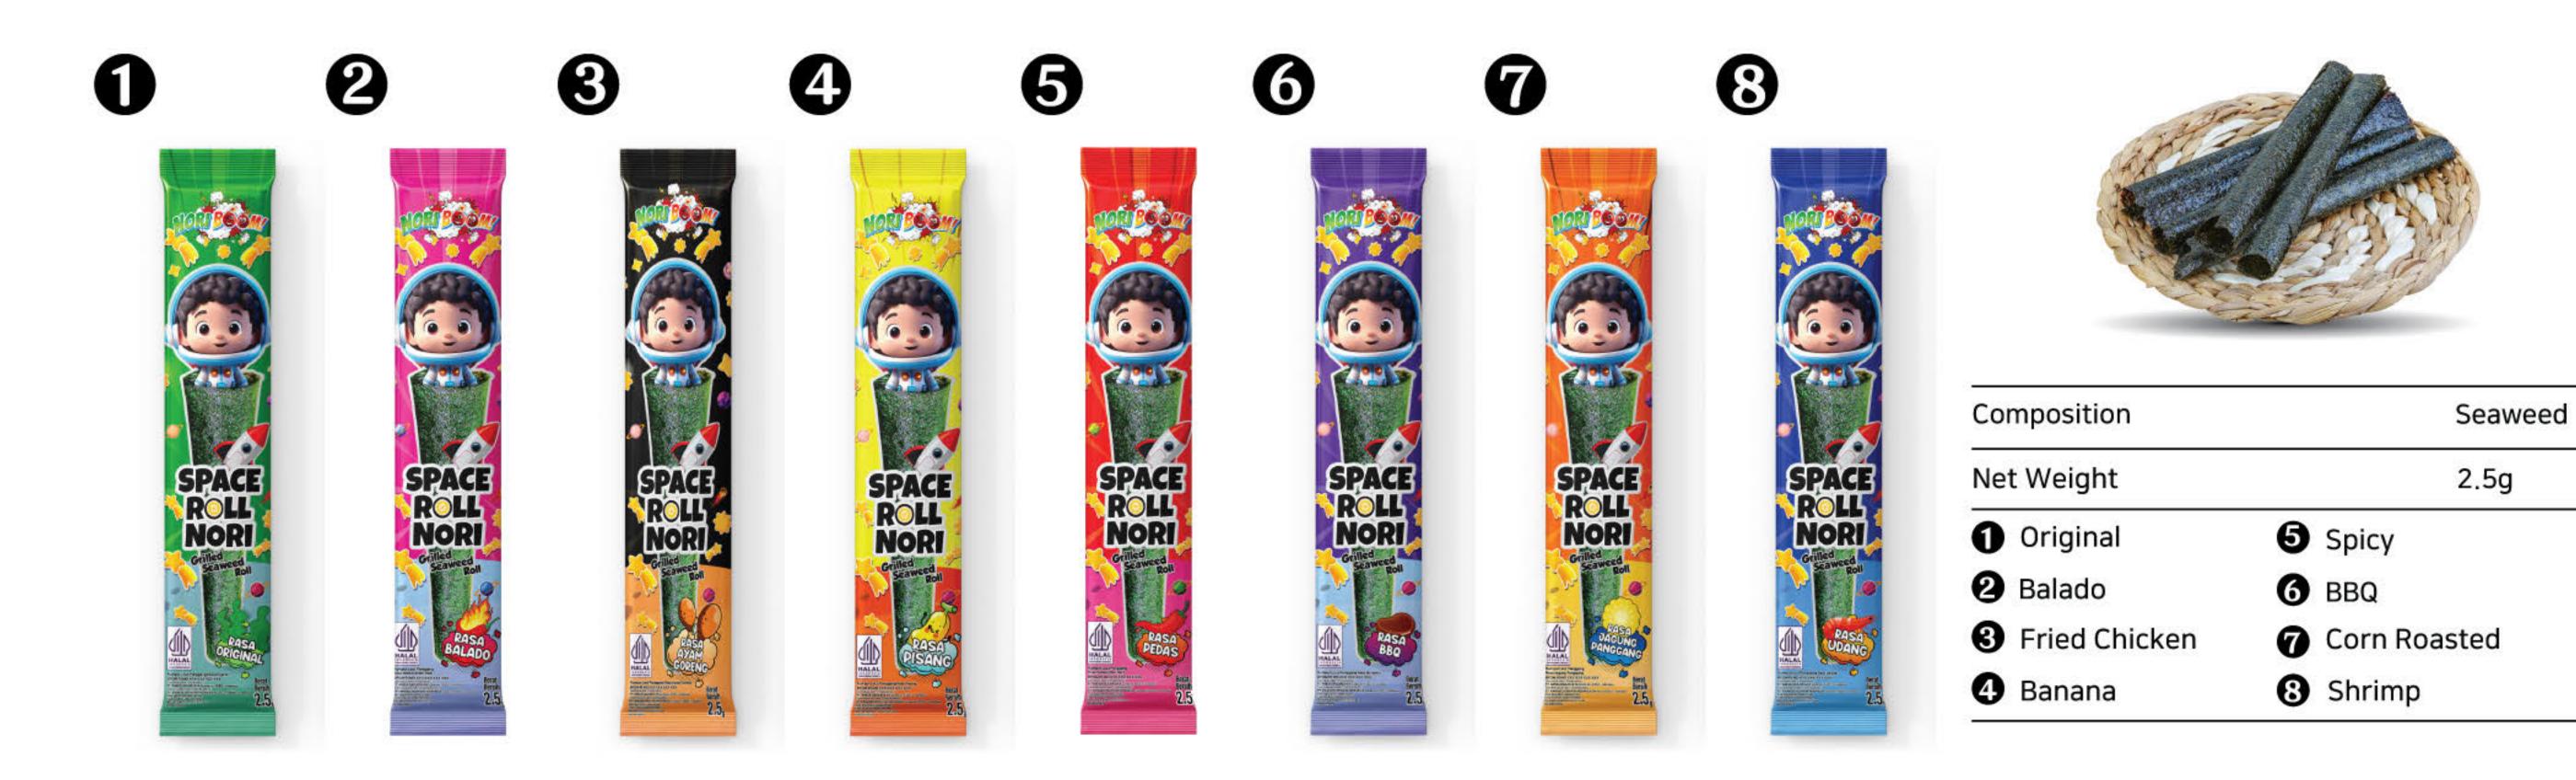

## Each BPOM and Halal product has its own Number, Logo and QR Code

Nori, Kizami Nori, Nori Roll, Nori Tabu

Noril, Metal Cotching (Sprinkled No

Nori Goreng, Nori Crisov, Furika

Mixing Seasoning, Seasoning (Cr.

02; 04; 06; 12; 14 8 15

ling (Sushi Nari), Metal Detectine (Sprinkled Nori

(Crispy Nori), Frying, De-oiling, Quality Inspection

d Nori), Metal Catching (Furikake), Primary Packaging (Crispy Nori), Sealing, Metal Detector (Furikake), ig (Fried Nori), Tertiary Packaging, Final Product Storage,