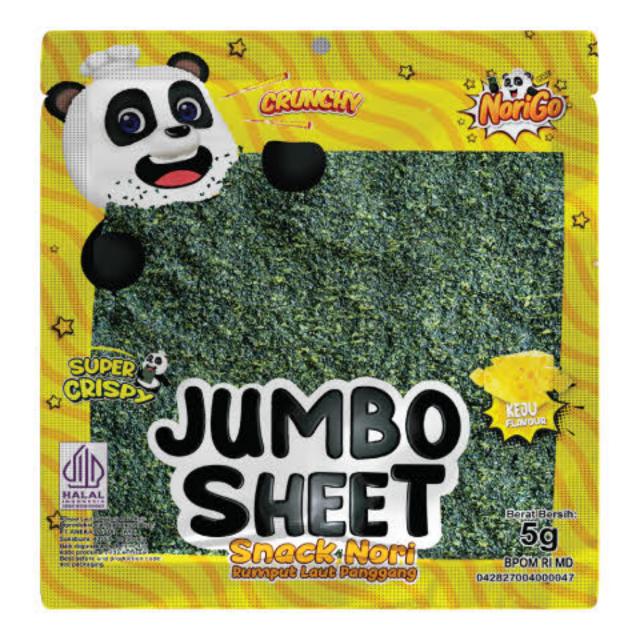

#### Sushi Nori (Nori) (김밥용 김)

Sushi Nori from Java Super Food is an imported seaweed with a superior quality. Our Sushi Nori was practically used to make sushi rolls or kimbap. Sushi Nori from Java Super Food is Baked twice to ensure a good quality taste and make it crispier. Our Sushi Nori is 100% Original, fresh texture, crunchy, and has no preservatives.