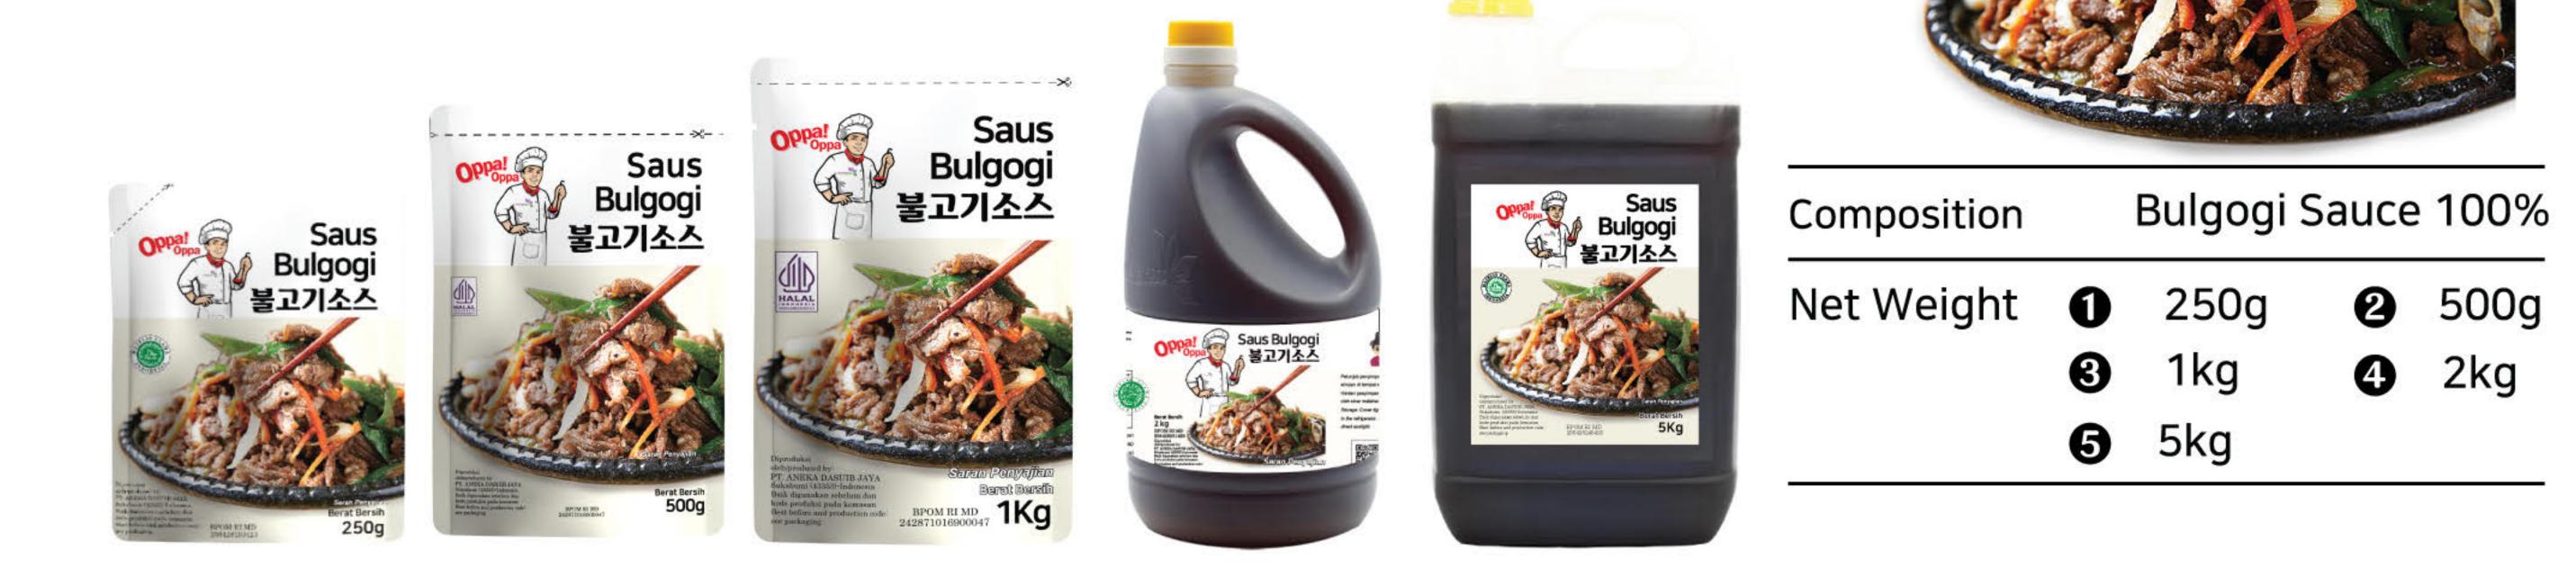

Super Food is a convenient and ready-to-use sauce. It can be mixed and stirred directly with vegetables such as cabbage, radish, and carrots. After that, it can be enjoyed immediately by simply pouring the kimchi sauce over the vegetables, without the hassle of mixing in many other ingredients like chili powder, anchovy oil, garlic, and more.



| - |  |
|---|--|
|   |  |

| Composition | K                | (imchi S | auce   | 100%        |
|-------------|------------------|----------|--------|-------------|
| Net Weight  | ()<br>(3)<br>(5) | 1kg      | 2<br>4 | 500g<br>2kg |

# Bulgogi Sauce (불고기소스)

2

ً₿

Bulgogi Sauce is a high-quality and convenient ready-to-use sauce. Bulgogi is a traditional Korean dish. This bulgogi sauce can be used to marinate meat before cooking bulgogi.

4

6





## Jjajang Sauce (짜장소스)

Jjajang Sauce from Java Super Food is certified halal by MUI, making it suitable for everyone to enjoy. Jjajang sauce can be used as a seasoning to make jjajang myeon (jjajang noodles) or jjang bab (jjajang rice). It can be added directly while cooking, making it more practical and delicious.



#### Japchae Sauce (잡채소스)

2

0

Japchae Sauce has a distinctive taste. Japchae is a dish of stir-fried noodles and vegetables with a savory and slightly sweet flavor. This Japchae sauce can be added directly to boiled noodles with stir-fried vegetables. Japchae Sauce from Java Super Food provides authentic Korean flavor without the hassle of making japchae sauce from scratch.

6



4





#### BBQ Sauce (바베큐소스)

Cooking Master's BBQ sauce is a ready-to-use sauce that c