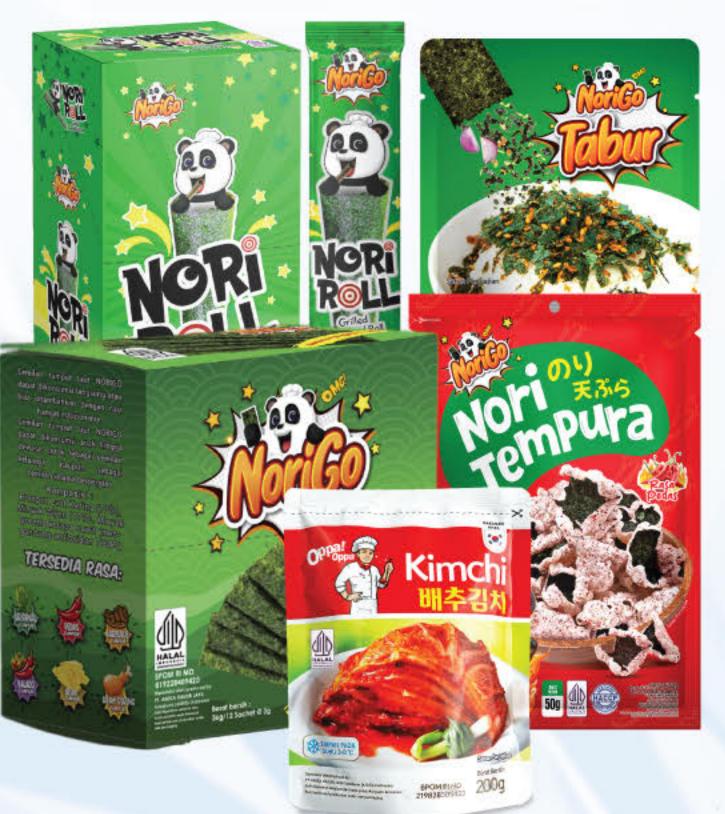

## Each BPOM and Halal product has its own Number, Logo and QR Code

Nori, Kizami Nori, Nori Roll, Nori Tabu

Noril, Metal Cotching (Sprinkled No

Nori Goreng, Nori Crisov, Furika

Mixing Seasoning, Seasoning (Cr.

#### Sushi Nori (Nori) (김밥용 김)

Sushi Nori from Java Super Food is an imported seaweed with a superior quality. Our Sushi Nori was practically used to make sushi rolls or kimbap. Sushi Nori from Java Super Food is Baked twice to ensure a good quality taste and make it crispier. Our Sushi Nori is 100% Original, fresh texture, crunchy, and has no preservatives.