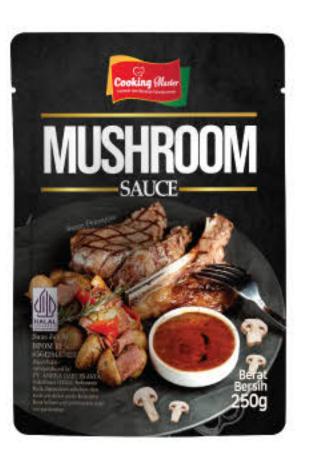

and Mushroom Sauce from Cooking Master are made from high-quality selected ingredients, offering a distinctive aroma and delicious taste. These sauce variants can be applied to various meat dishes such as steak, barbecue, and other meat-based preparations.



| Composition | Steak Sauce 100%                                    |
|-------------|-----------------------------------------------------|
| Net Weight  | <ol> <li>250g</li> <li>500g</li> <li>1kg</li> </ol> |

### Blackpaper Sauce (블랙페퍼 스테이크 소스)

0



0

0





| Composition Bla | ack Paper Sau      | ıce 100%      |
|-----------------|--------------------|---------------|
| Net Weight      | <b>1</b> 250g      | <b>2</b> 500g |
|                 | <li>     1kg </li> |               |

#### Mushroom Sauce (머쉬룸 스테이크 소스)

2 E

€

ً₿









#### Seasoning Powder (스낵 시즈닝)

Cooking Master presents instant seasoning powder in various flavors. This seasoning powder can be used as a food additive to enhance taste. Made from selected ingredients, it creates a savory and delicious flavor. A practical seasoning powder that every family can rely on.



















#### Composition

#### Seasoning Powder

#### Net Weight



#### **Available Flavors**

| 0 | Original   | 1 | Curry   | Ø | Seaweed       |
|---|------------|---|---------|---|---------------|
| 0 | Wasabi     | 8 | Banana  | B | Grilled Corn  |
| € | Shrimp     | 0 | Spicy   | 1 | Garlic Butter |
| 4 | Salted Egg | 0 | Beef    | ß | Barbecue      |
| 6 | Seafood    | 0 | Fried   |   | Balado        |
| 6 | Cheese     |   | Chicken | Ø | Honey Butter  |

### Rem