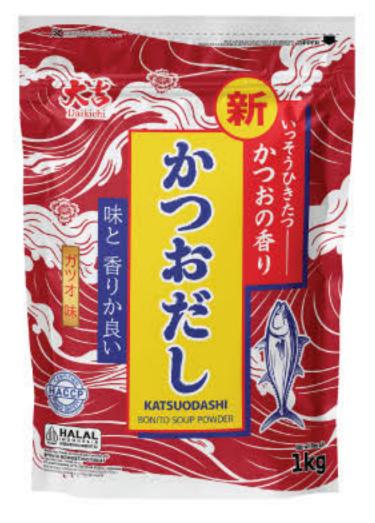

At the end of 2024, Hana katsuobushi, Katsuodashi, Matdashi have been launched as a new product, aiming to take the company to the next level. Most of all, Hana katsuobushi is made from the finest-quality skipjack tuna and boasts superior quality through a precise manufacturing process.