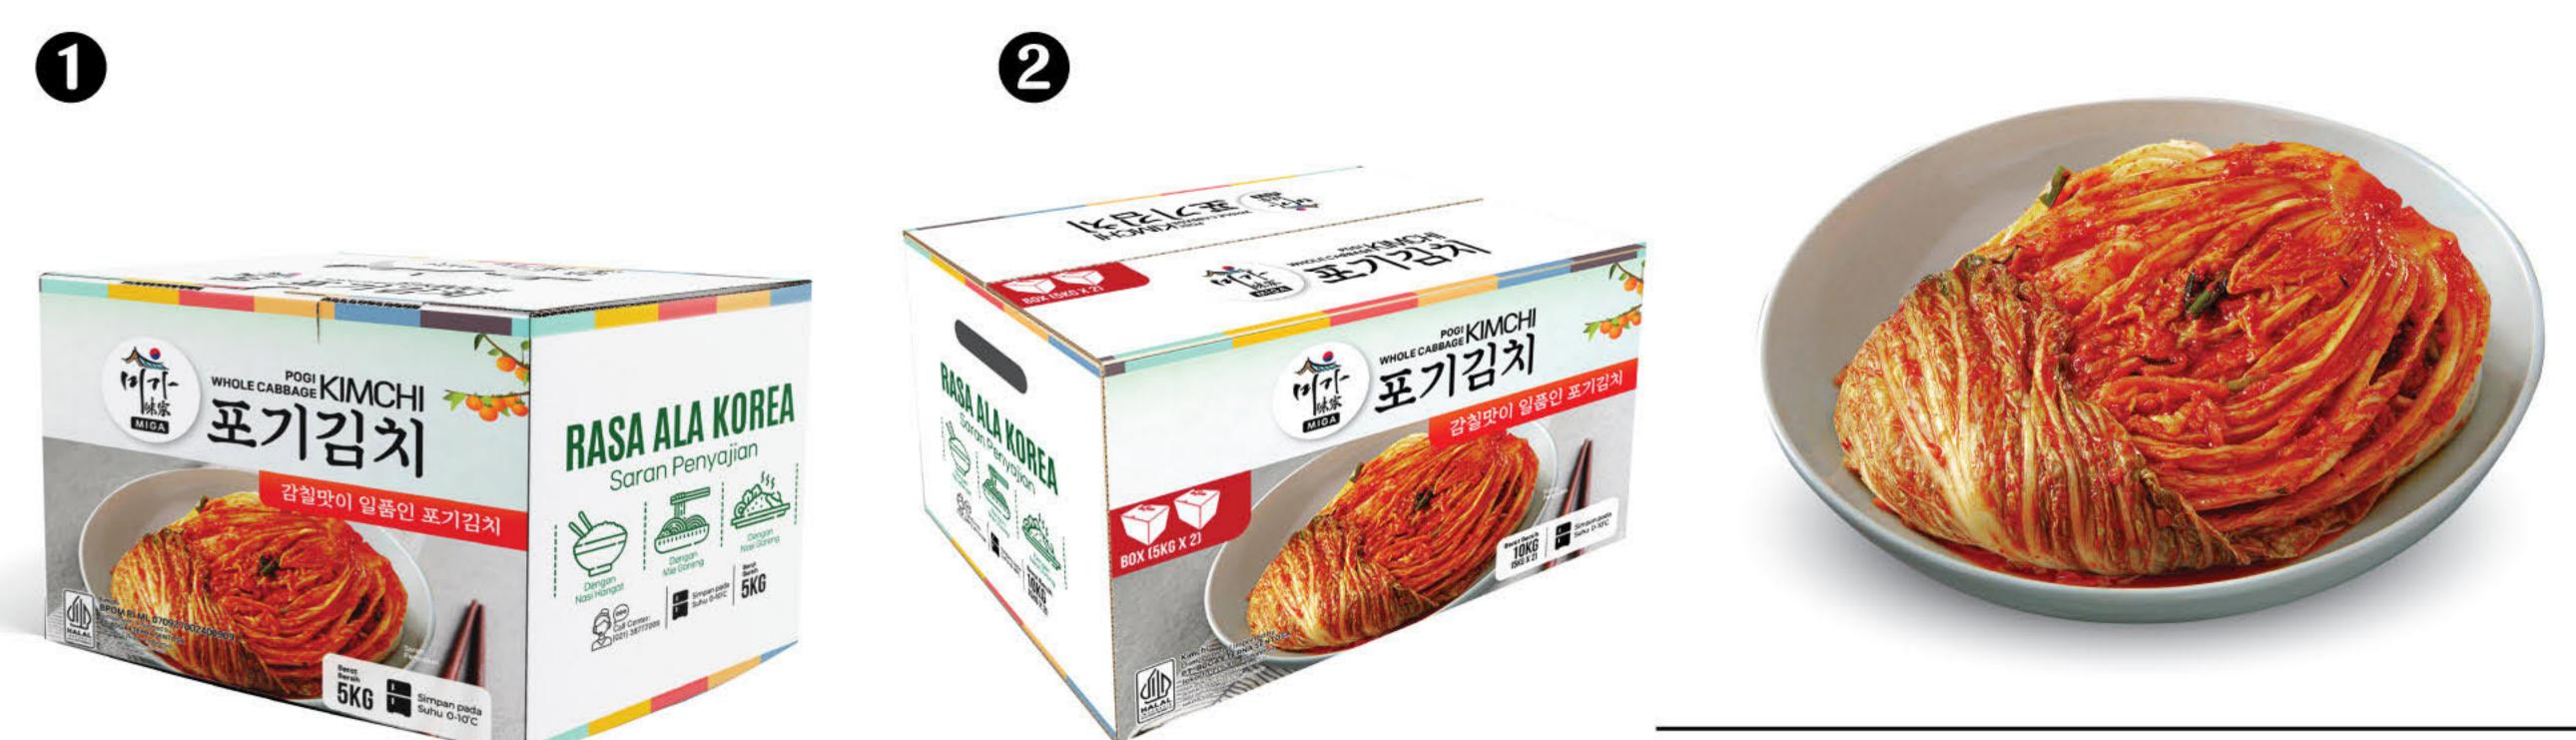

der, fish sauce, garlic, salt, and onion. Gungjung Kimchi is perfect to be served with all kinds of dishes. It can be enjoyed with steamed rice, ramen, fried rice, and can also be used as an ingredient for making soup.







| Composition | Kimchi         |               |
|-------------|----------------|---------------|
| Net Weight  | <b>1</b> 200g  | <b>2</b> 500g |
|             | <li>8 1Kg</li> | 4 5Kg         |



#### Pogi Kimchi (포기김치)

Pogi Kimchi from MIGA is whole kimchi that is cut into 2 parts before being chopped into smaller pieces. Made from selected napa cabbage, it is mixed with a seasoning made from chili, fish sauce, garlic, salt, and onions. Kimchi is perfect to be served with white rice, fried noodles, fried rice, and can also be used as an ingredient to make soup.





#### Muguenji (묵은지)

Kimchi Muguenji from MIGA is made from selected napa cabbage mixed with a seasoning made from chili, fish sauce, garlic, salt, and onions. Kimchi Muguenji has a more sour taste compared to Pogi Kimchi and is perfect to be served with white rice, fried noodles, fried rice, and can also be used as an ingredient to make soup





#### Stir Fried Kimchi (볶음김치)

Stir-Fried Kimchi is napa cabbage kimchi that has been further processed by stir-frying, giving it a richer and more savory flavor. This stir-fried kimchi is perfect to be served directly with steamed rice, noodles, fried rice, and other









#### Kimchi Seasoning (김치 시즈닝)

0

Kimchi Seasoning from Cooking Master is a food ingredient and seasoning product perfect for sprinkling on snacks and various dishes.